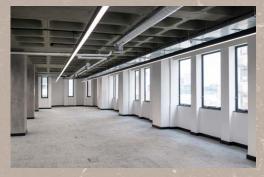

# A Focus on Details

Excellent Natural Light

Two 10 Person Passenger Lifts

On-site Security

Fully Refurbished

Full Accessed Raised Floors

VRF Heating & Cooling System

Full CCTV Coverage

LG7 Compliant Lighting System

Secure Cycle Storage

Secure Basement Parking

Secure Access Control

**Shower Facilities** 

Recently refurbished to provide Grade A office space incorporating exposed services and revealing original features and finishes, together with a comprehensively upgraded reception lobby and common areas, 19 Spring Gardens provides cutting edge offices in a prime business location.