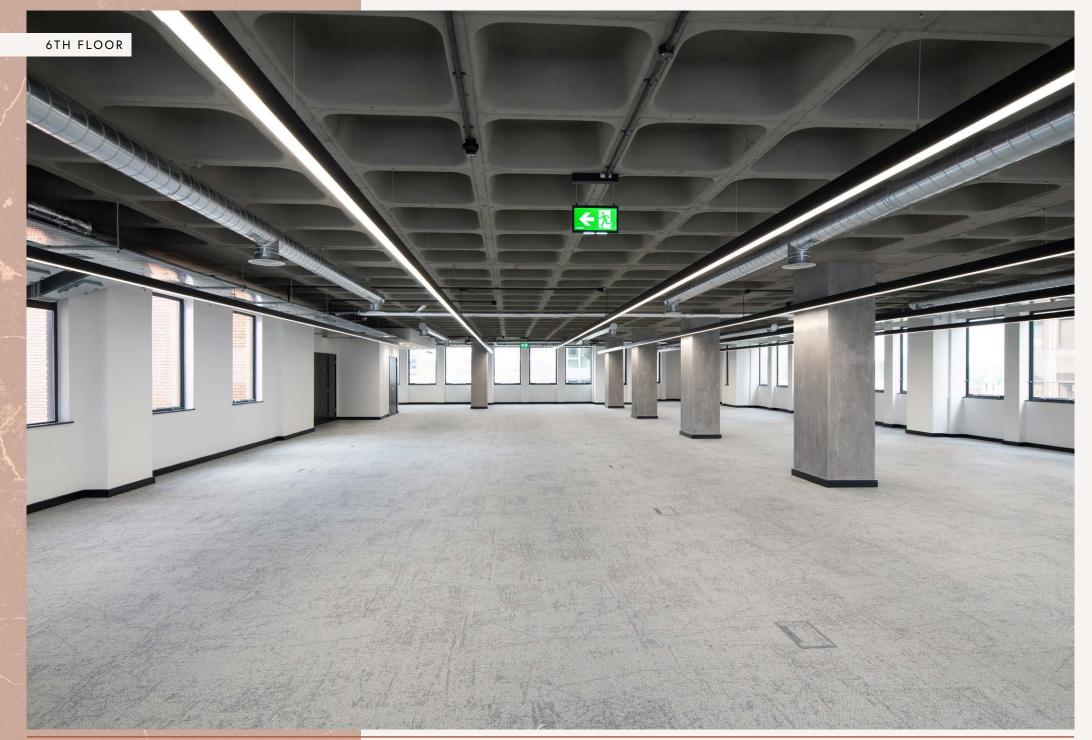

# Flexible and Suited to You

| Floor | Sq ft  | Sq m     |
|-------|--------|----------|
| 1st   | 5,246  | 487.37   |
| 4th   | 3,531  | 328.04   |
| 6th   | 5,228  | 485.70   |
| Total | 14,005 | 1,301.11 |

# 1ST & 6TH FLOOR TYPICAL LAYOUT

| Work Stations      | 46 |
|--------------------|----|
| Meeting Rooms      | 3  |
| Kitchen & Breakout | 1  |