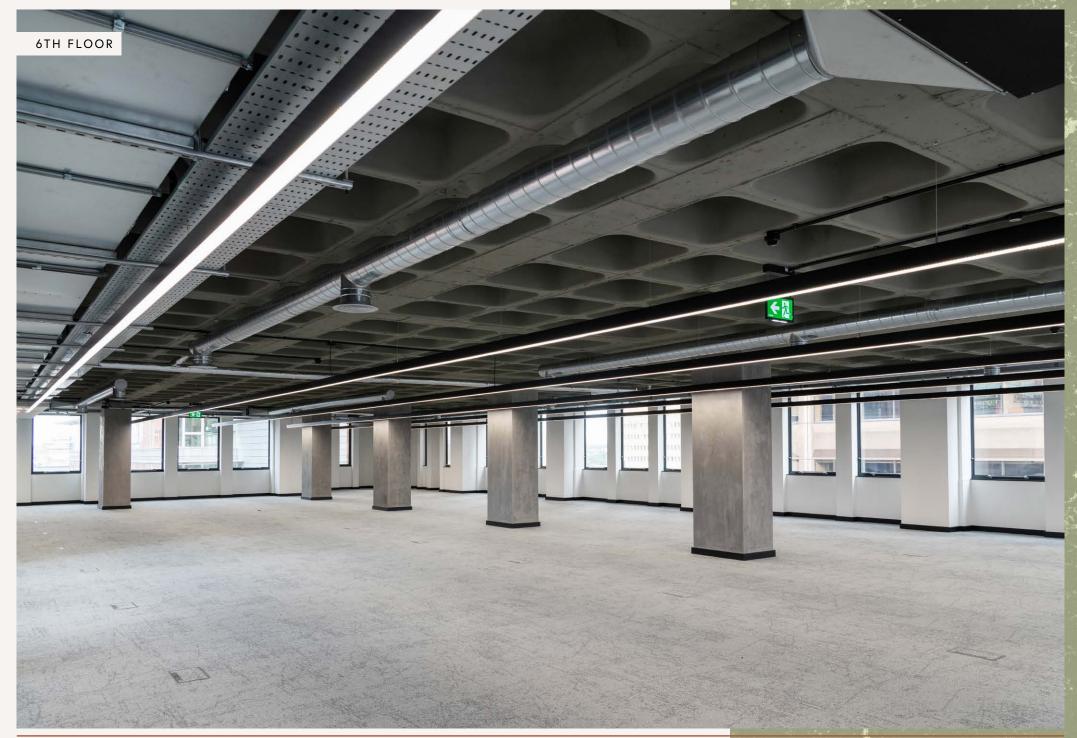

# Flexible and Suited to You

| Floor | Sq ft  | Sq m     |
|-------|--------|----------|
| 1st   | 5,246  | 487.37   |
| 4th   | 3,531  | 328.04   |
| 6th   | 5,228  | 485.70   |
| Total | 14,005 | 1,301.11 |

# 1ST & 6TH FLOOR TYPICAL LAYOUT

| Work Stations      | 46 |
|--------------------|----|
| Meeting Rooms      | 3  |
| Kitchen & Breakout | 1  |