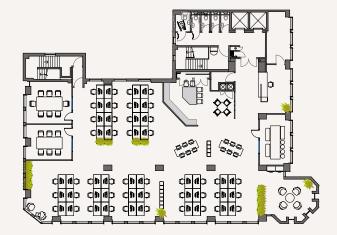

# 1ST & 6TH FLOOR TYPICAL LAYOUT

| Work Stations      | 46 |
|--------------------|----|
| Meeting Rooms      | 3  |
| Kitchen & Breakout | 1  |