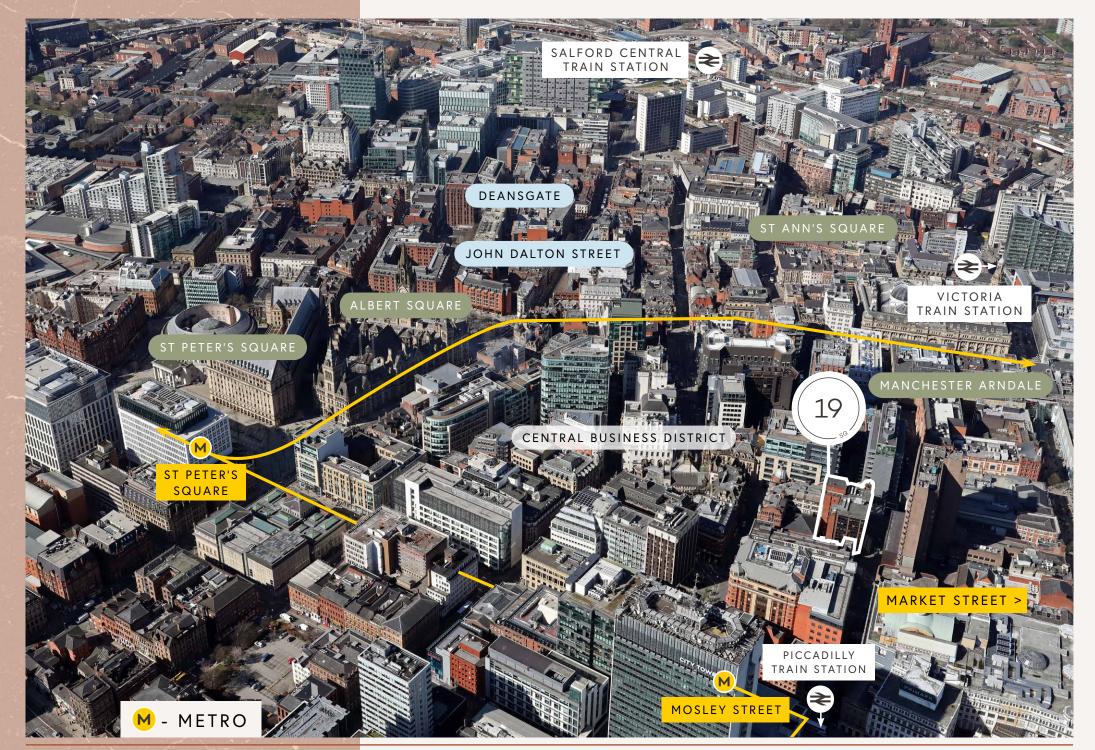

# A Cultural Centre

Situated within the heart of Manchester's Central Business District and adjoining the city's retail, leisure, transport and amenity hubs, 19 Spring Gardens provides prestigious office space allowing ambitious businesses to attract the best staff and grow within a dynamic and flexible environment.

Numerous gyms are situated within walking distance and the building upgrade includes an on-site cycle hub with shower facilities. A range of independent coffee shops and restaurants are within easy reach, the city centre's two main railway stations at Victoria and Piccadilly together with Metrolink tram stops are within a few minutes' walk.

## Metrolink Walking Distances

| Location           | Time    |
|--------------------|---------|
| Market Street      | 1 Min   |
| St Peter's Square  | 4 Mins  |
| Piccadilly Gardens | 2 Mins  |
| Piccadilly Station | 10 Mins |
| Victoria           | 10 Mins |

## Z RAILWAY

## From Manchester Piccadilly

| Location   | Time          |
|------------|---------------|
| Leeds      | 48 Mins       |
| Liverpool  | 51 Mins       |
| Birmingham | 1 Hr 26 Mins  |
| London     | 2 Hrs 8 Mins  |
| Edinburgh  | 3 Hrs 13 Mins |

## O DRIVING DISTANCE

| Location   | Distance  |
|------------|-----------|
| Liverpool  | 35 Miles  |
| Leeds      | 42 Miles  |
| Birmingham | 86 Miles  |
| London     | 200 Miles |
| Edinburgh  | 217 Miles |