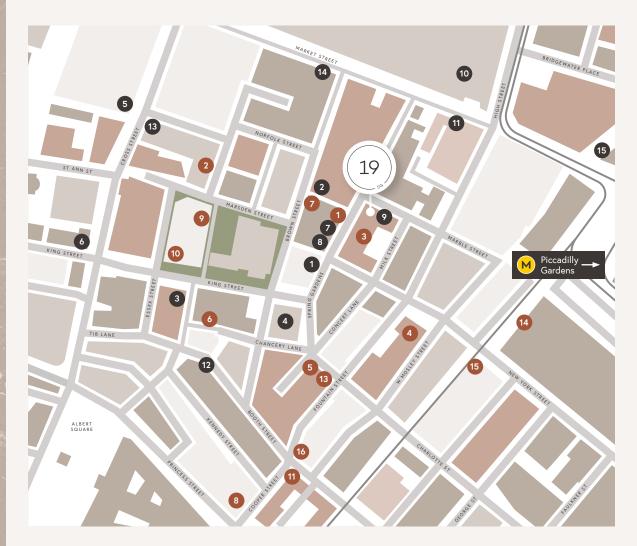

## RETAIL & LEISURE

- 1. Pretty Green
- 2. Post Office
- 3. Belstaff
- 4. Hotel Gotham
- 5. Fjällräven Store
- 6. Patagonia Manchester
- 7. Hervia Bazaar
- 8. Evelyn House of Hair & Beauty

- 9. Trevor Sorbie
- 10. Manchester Arndale
- 11. PureGym Manchester
- 12. King Street Townhouse
- 13. Hotel Motel One Royal Exchange
- 14. Tesco
- 15. Boots

## FOOD & DRINK

- 1. Grand Pacific
- 2. Sam's Chophouse
- 3. Rosso
- 4. Moose Coffee
- 5. Six by Nico
- 6. Vesper
- 7. Café Beermoth
- 8. The Waterhouse

- 9. MashTun
- 10. Kala Bistro
- 11. Salut Wines
- 12. Flight Club
- 13. Black Sheep Coffee & Cocktails
- 14. Nudo Sushi Box
- 15. The Alchemist
- 16. Brewski Bar