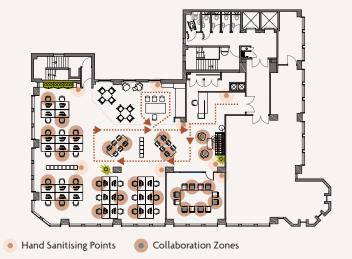

# 1ST & 6TH FLOOR COVID LAYOUT

| Work Stations      | 23 |
|--------------------|----|
| Meeting Rooms      | 3  |
| Kitchen & Breakout | 1  |

| Work Stations      | 28 |
|--------------------|----|
| Meeting Rooms      | 1  |
| Kitchen & Breakout | 1  |