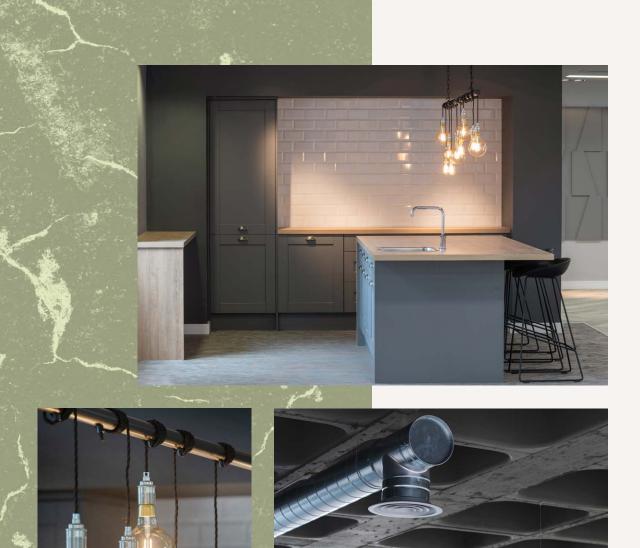

# A Focus on Details

Excellent Natural Light

Two 10 Person Passenger Lifts

On-site Security

Fully Refurbished

Full Accessed Raised Floors

VRF Heating & Cooling System

Full CCTV Coverage

LG7 Compliant Lighting System

Secure Cycle Storage

Secure Basement Parking

Secure Access Control

**Shower Facilities** 

Recently refurbished to provide Grade A office space incorporating exposed services and revealing original features and finishes, together with a comprehensively upgraded reception lobby and common areas, 19 Spring Gardens provides cutting edge offices in a prime business location.