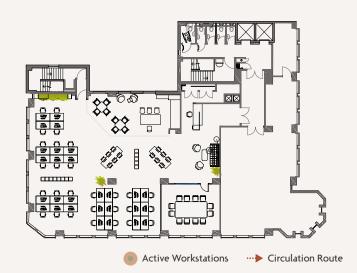

# 1ST & 6TH FLOOR COVID LAYOUT

| Work Stations      | 23 |
|--------------------|----|
| Meeting Rooms      | 3  |
| Kitchen & Breakout | 1  |

| Work Stations      | 28 |
|--------------------|----|
| Meeting Rooms      | 1  |
| Kitchen & Breakout | 1  |

| Work Stations      | 14 |
|--------------------|----|
| Meeting Rooms      | 1  |
| Kitchen & Breakout | 1  |