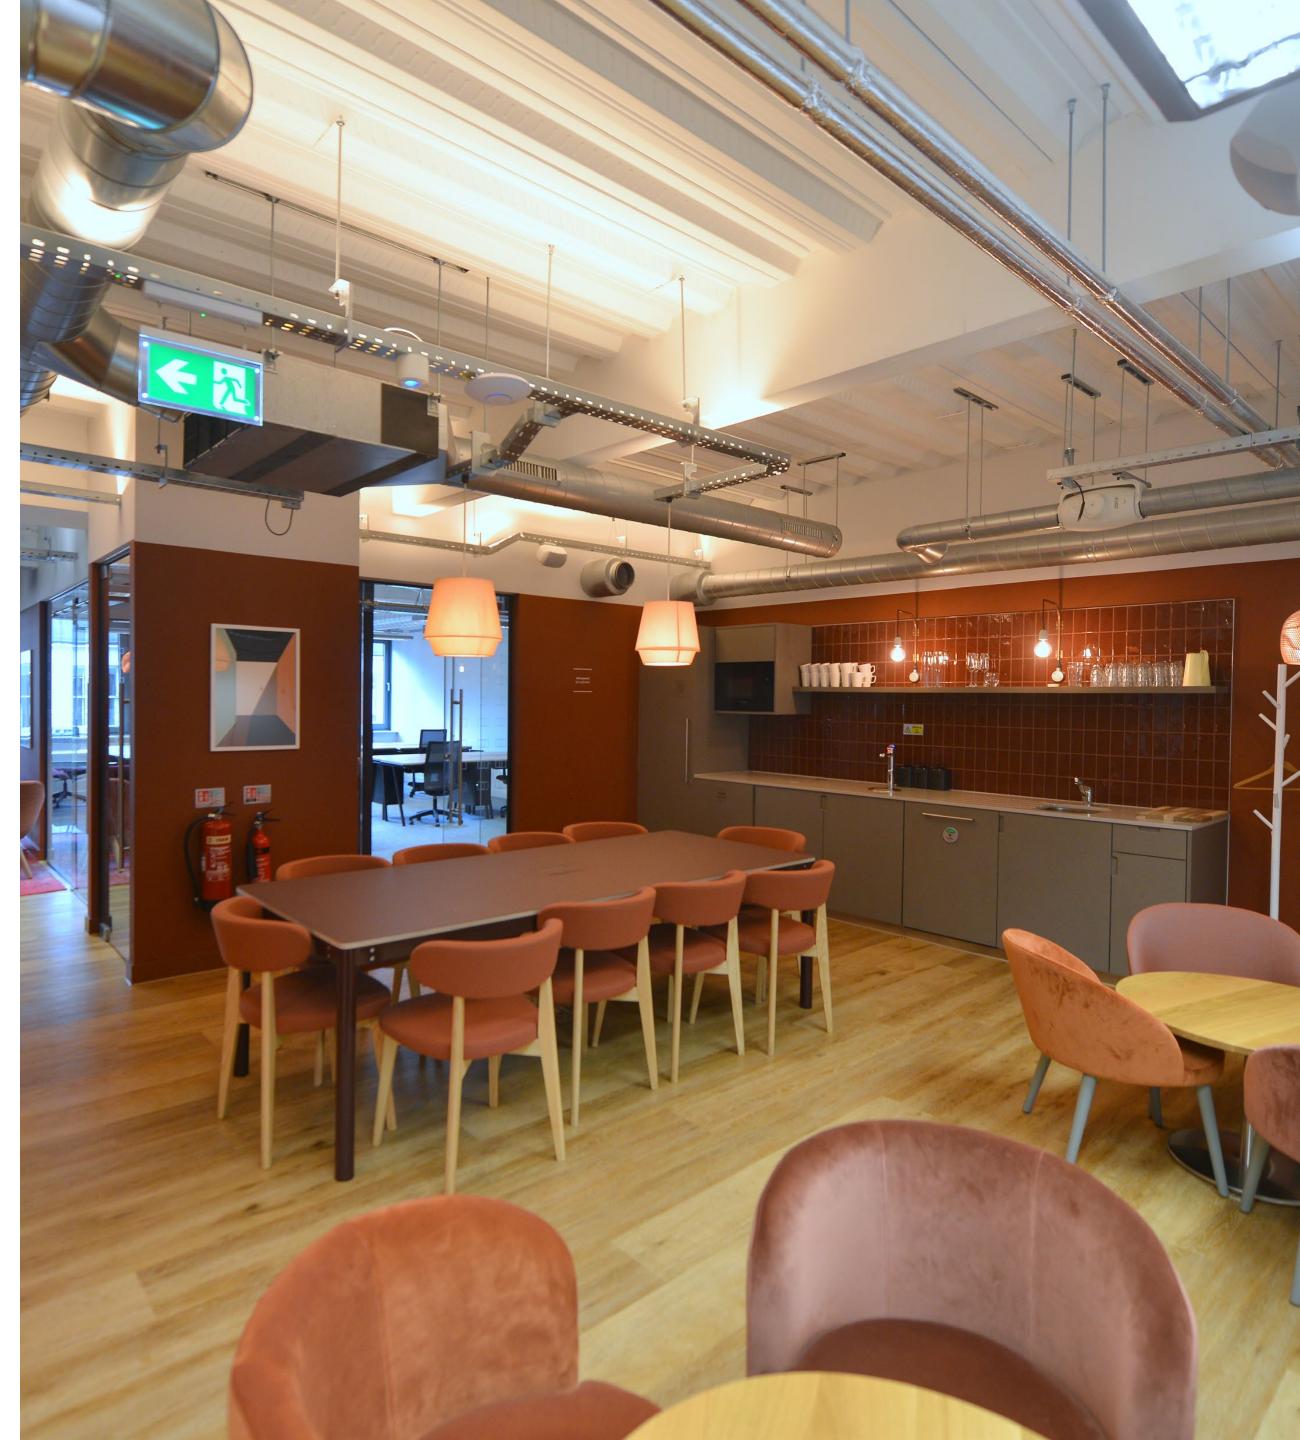

## **BUSINESS LOUNGE**& EVENT SPACE

What really makes this building special, is the ground floor business lounge and event space, which is unique and versatile. As the benefits of agile, open, informal workspace becomes increasingly apparent, this lounge area provides occupiers with the flexibility to have meetings and events outside of their day to day office.

Occupiers can utilise the private booths which are equipped with Chromecast screens which are ideal for smaller informal meetings or for visitors and staff to take a break from the office and relax. Grab a coffee, relax and enjoy the media wall. The use of innovative lighting, wireless audio visual and the sound system allows occupiers to utilise the space to host events and make a real impression on guests, which otherwise could not be achieved within the workspace.

## THE WORKSPACE

A variety of workspace is available throughout the building, offering contemporary, inspiring environments from which to work from to inspire creativity and efficiency.

The part 1st floor offers open plan contemporary workspace, whilst the 8th & 9th floors offer a stylish fully fitted out option which includes private offices, meeting rooms, meeting booths, kitchen and break out space.