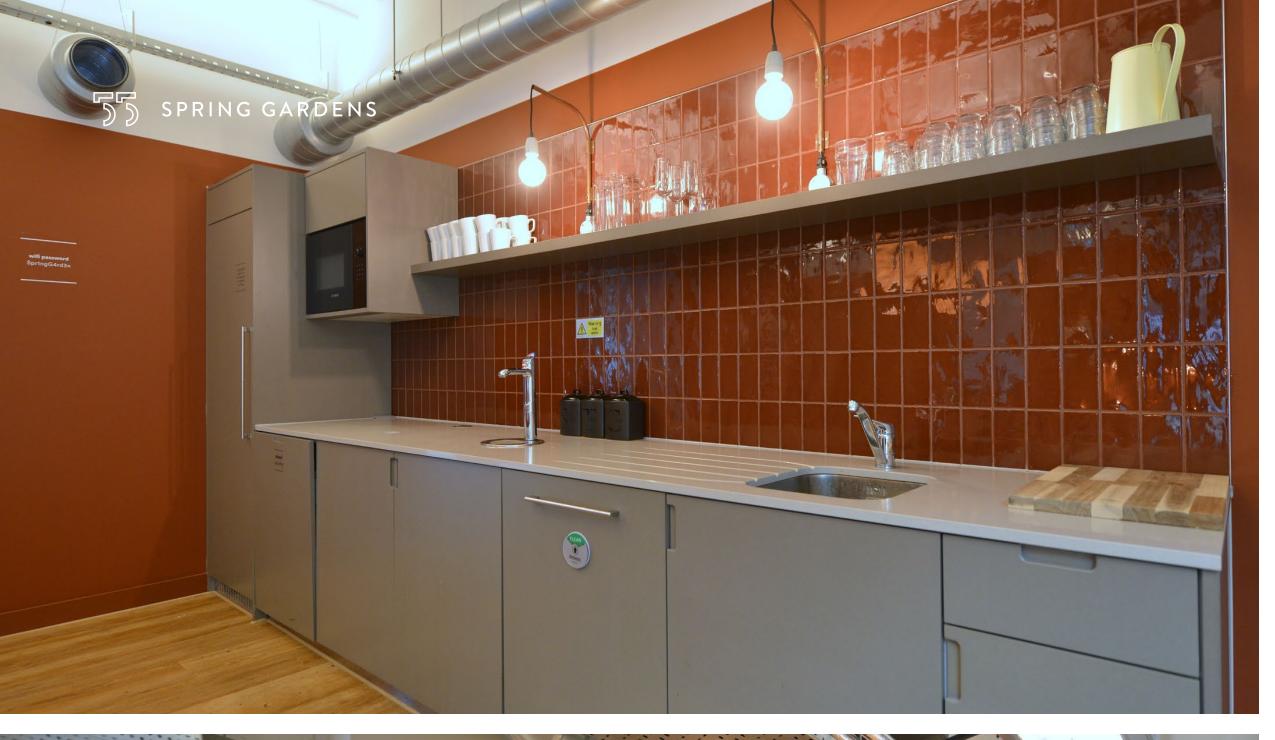

## **BUSINESS LOUNGE**& EVENT SPACE

What really makes this building special, is the ground floor business lounge and event space, which is unique and versatile. As the benefits of agile, open, informal workspace becomes increasingly apparent, this lounge area provides occupiers with the flexibility to have meetings and events outside of their day to day office.

Occupiers can utilise the private booths which are equipped with Chromecast screens which are ideal for smaller informal meetings or for visitors and staff to take a break from the office and relax. Grab a coffee, relax and enjoy the media wall. The use of innovative lighting, wireless audio visual and the sound system allows occupiers to utilise the space to host events and make a real impression on guests, which otherwise could not be achieved within the workspace.

### WHAT'S ON OFFER

Secure reception with concierge services

Event Space free for tenants to use for promotional events and client entertaining

Interactive Mediawall to Reception Hub

Stylish on-site café and meeting space