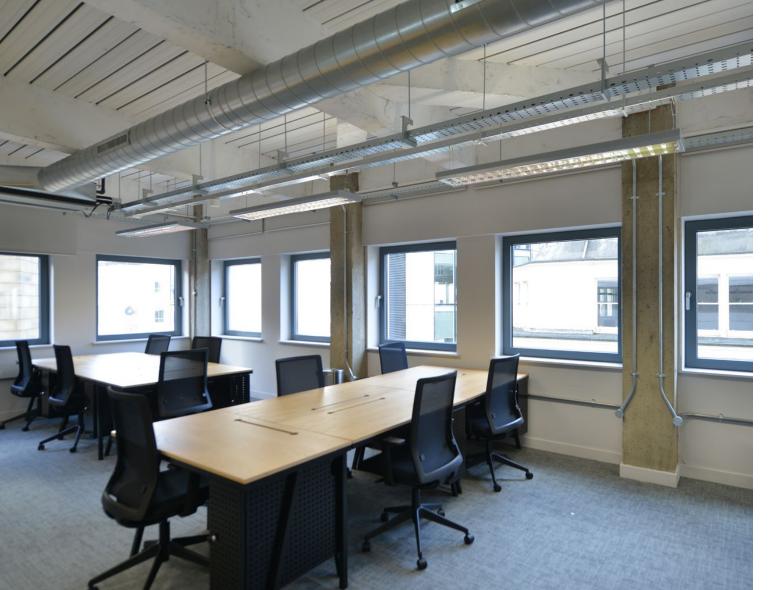

## THE WORKSPACE

A variety of workspace is available throughout the building, offering contemporary, inspiring environments from which to work from to inspire creativity and efficiency.

The part 1st floor offers open plan contemporary workspace, whilst the 8th & 9th floors offer a stylish fully fitted out option which includes private offices, meeting rooms, meeting booths, kitchen and break out space.

## PART 1<sup>ST</sup> FLOOR

2,810 SQ FT / 261 SQ M

## PART 4<sup>TH</sup> FLOOR

2,981 SQ FT / 276 SQ M