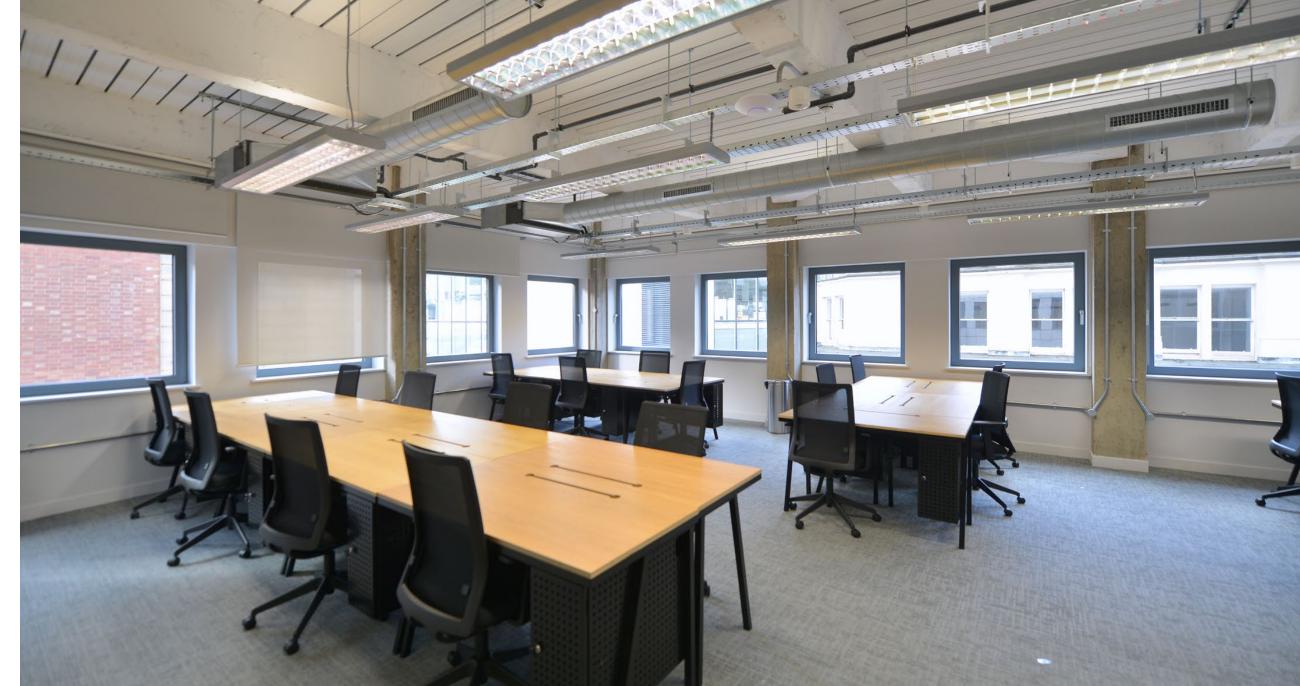

## THE WORKSPACE

A variety of workspace is available throughout the building, offering contemporary, inspiring environments from which to work from to inspire creativity and efficiency.

The part 1st floor offers open plan contemporary workspace, whilst the 8th & 9th floors offer a stylish fully fitted out option which includes private offices, meeting rooms, meeting booths, kitchen and break out space.

## PART 1<sup>ST</sup> FLOOR

2,810 SQ FT / 261 SQ M