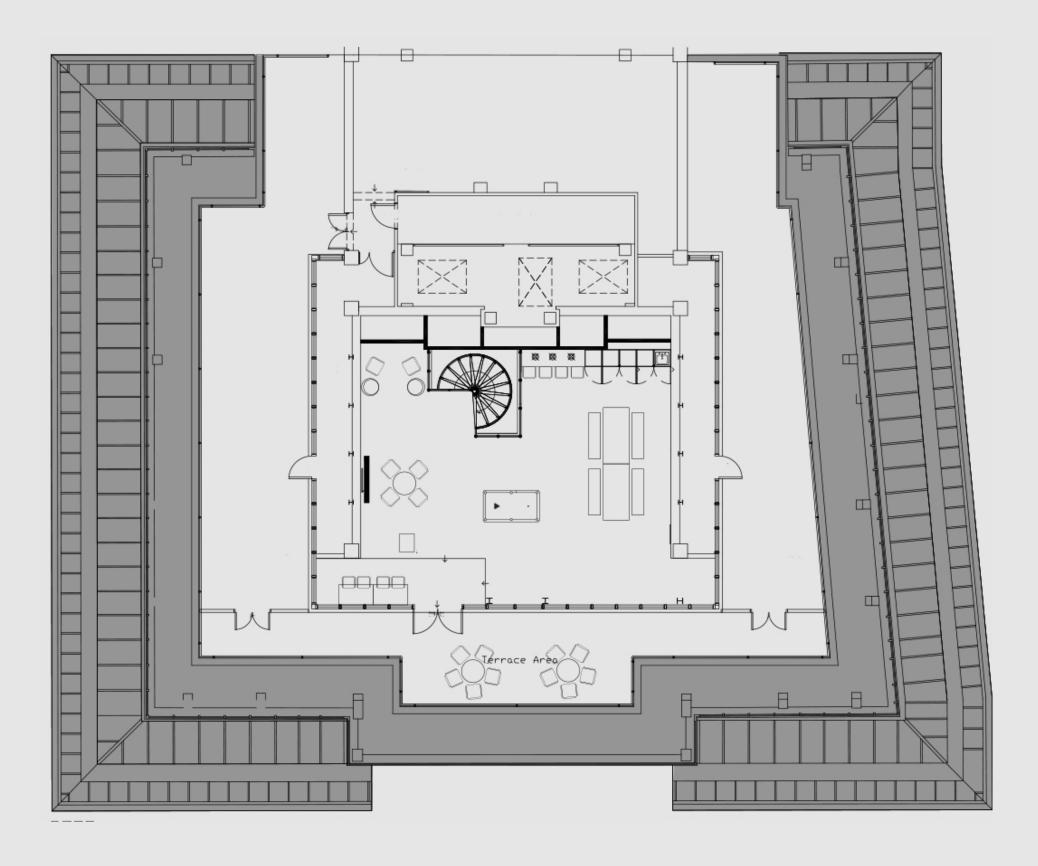

## 8<sup>TH</sup> FLOOR (SKY SUITE)

5,668 SQ FT / 526 SQ M

(8<sup>TH</sup> & 9<sup>TH</sup> COMBINED)

## 9<sup>TH</sup> FLOOR (SKY SUITE)

5,668 SQ FT / 526 SQ M

(8<sup>TH</sup> & 9<sup>TH</sup> COMBINED)