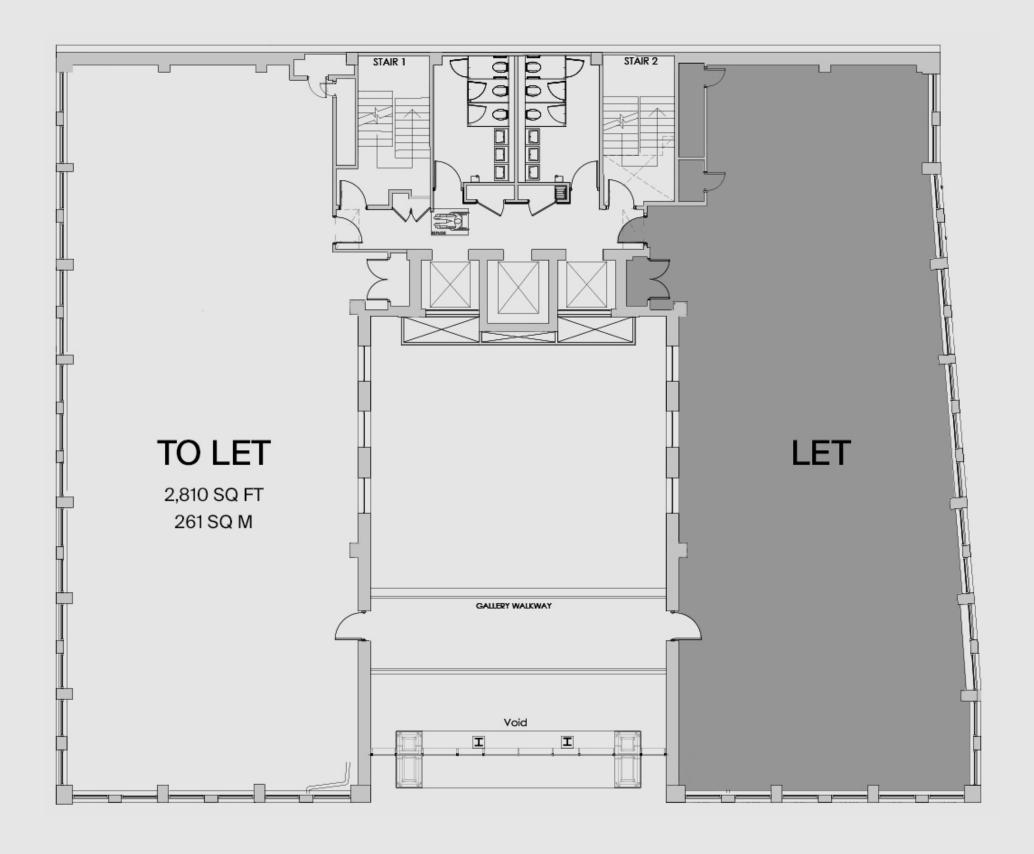

| LET                    | INTELLI CENTRICS  |
| Part 4 <sup>™</sup>                            | 2,981 sq ft / 276 sq m | AVAILABLE         |
| Part 4 <sup>™</sup>                            | LET                    | DATALEX           |
| Part 5 <sup>™</sup>                            | LET                    | SYS GROUP         |
| Part 5 <sup>™</sup>                            | LET                    | ADECCO            |
| 6 <sup>TH</sup>                                | LET                    | TURNER & TOWNSEND |
| <b>7</b> <sup>TH</sup>                         | LET                    | CLARKE WILLMOTT   |
| 8 <sup>TH</sup> & 9 <sup>TH</sup><br>Sky Suite | 5,668 sq ft / 526 sq m | AVAILABLE         |



## PART 1<sup>ST</sup> FLOOR

2,810 SQ FT / 261 SQ M



## PART 4<sup>TH</sup> FLOOR

2,981 SQ FT / 276 SQ M





## 8<sup>TH</sup> FLOOR (SKY SUITE)

5,668 SQ FT / 526 SQ M

(8<sup>TH</sup> & 9<sup>TH</sup> COMBINED)



## 9<sup>TH</sup> FLOOR (SKY SUITE)

5,668 SQ FT / 526 SQ M

(8<sup>TH</sup> & 9<sup>TH</sup> COMBINED)





### **SPECIFICATION**

Original metal soffits, exposed steel structures and internal columns. A mix of concrete encasement and steelwork. Lighting that is fully programmable and adaptable. All these feature make an inspiring workspace from which to work from.

55 Spring Gardens gives you the chance to create your own working environment in a building that oozes vibrancy and is recognised for its best in class internet infrastructure and superior connectivity.

Each floor within the building has been designed to be spli