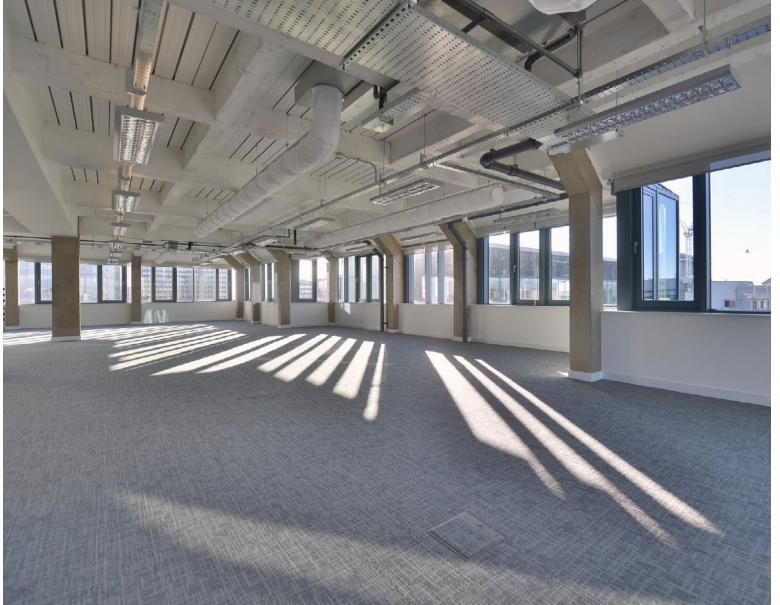

## THE WORKSPACE

A variety of workspace is available throughout the building, offering contemporary, inspiring environments from which to work from to inspire creativity and efficiency.

The part 1st floor offers open plan contemporary workspace, whilst the 8th & 9th floors offer a stylish fully fitted out option which includes private offices, meeting rooms, meeting booths, kitchen and break out space.

## 8<sup>TH</sup> FLOOR (SKY SUITE)

5,668 SQ FT / 526 SQ M

(8<sup>TH</sup> & 9<sup>TH</sup> COMBINED)

## 9<sup>TH</sup> FLOOR (SKY SUITE)

5,668 SQ FT / 526 SQ M

(8<sup>TH</sup> & 9<sup>TH</sup> COMBINED)