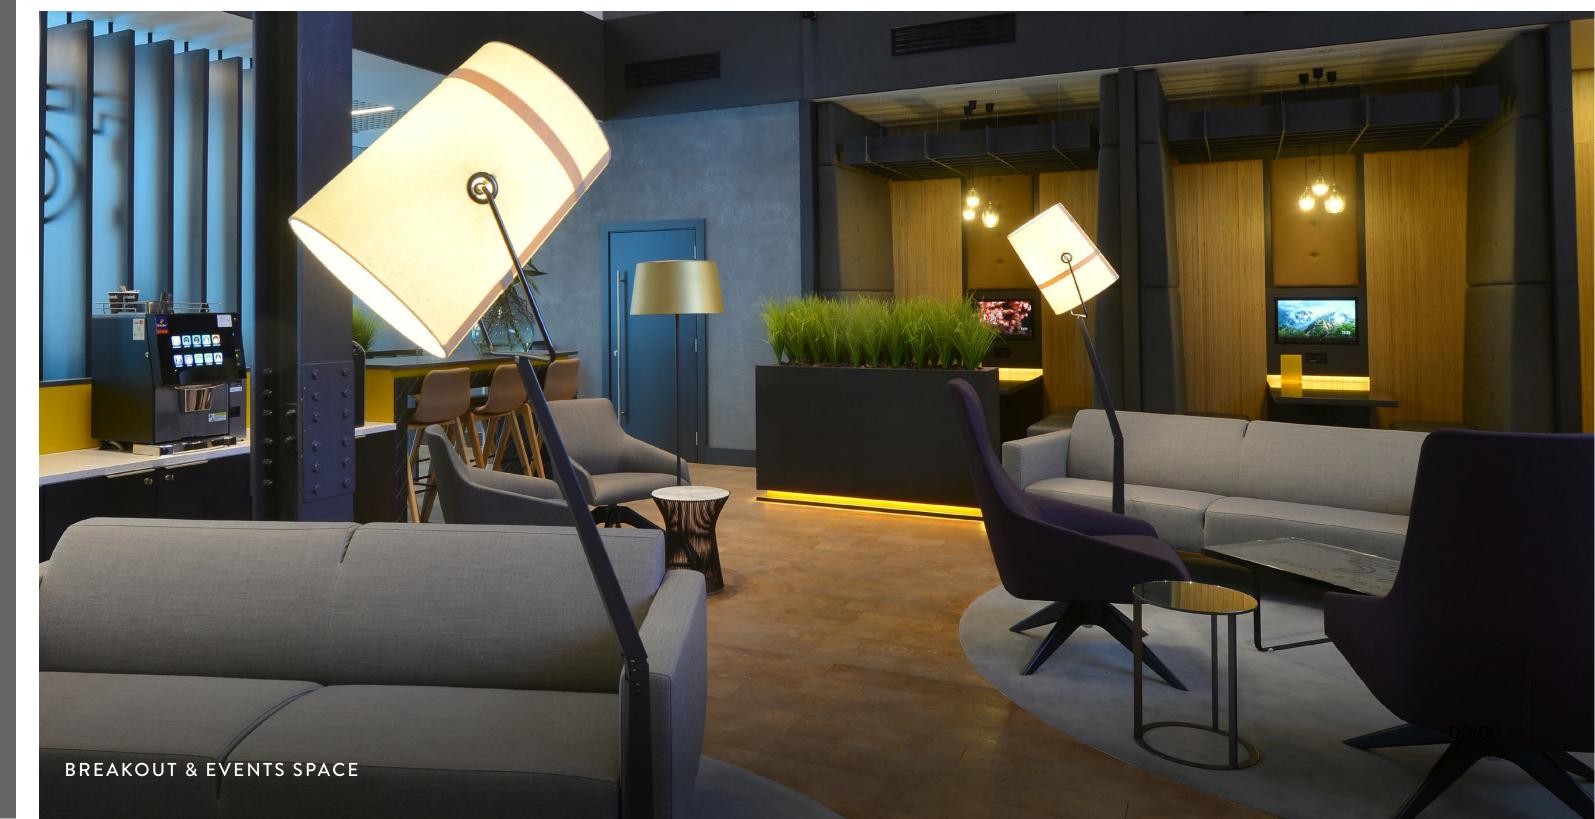

## **BUSINESS LOUNGE**& EVENT SPACE

What really makes this building special, is the ground floor business lounge and event space, which is unique and versatile. As the benefits of agile, open, informal workspace becomes increasingly apparent, this lounge area provides occupiers with the flexibility to have meetings and events outside of their day to day office.

Occupiers can utilise the private booths which are equipped with Chromecast screens which are ideal for smaller informal meetings or for visitors and staff to take a break from the office and relax. Grab a coffee, relax and enjoy the media wall. The use of innovative lighting, wireless audio visual and the sound system allows occupiers to utilise the space to host events and make a real impression on guests, which otherwise could not be achieved within the workspace.