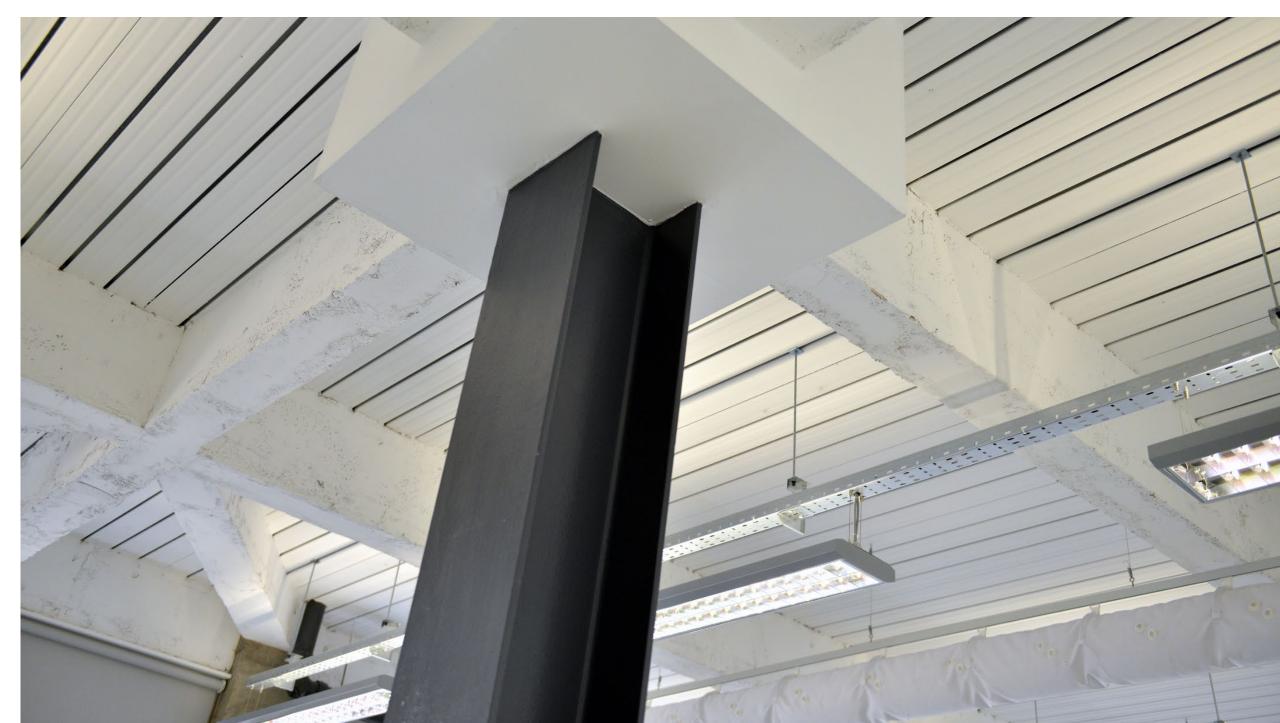

### **SPECIFICATION**

Original metal soffits, exposed steel structures and internal columns. A mix of concrete encasement and steelwork. Lighting that is fully programmable and adaptable. All these feature make an inspiring workspace from which to work from.