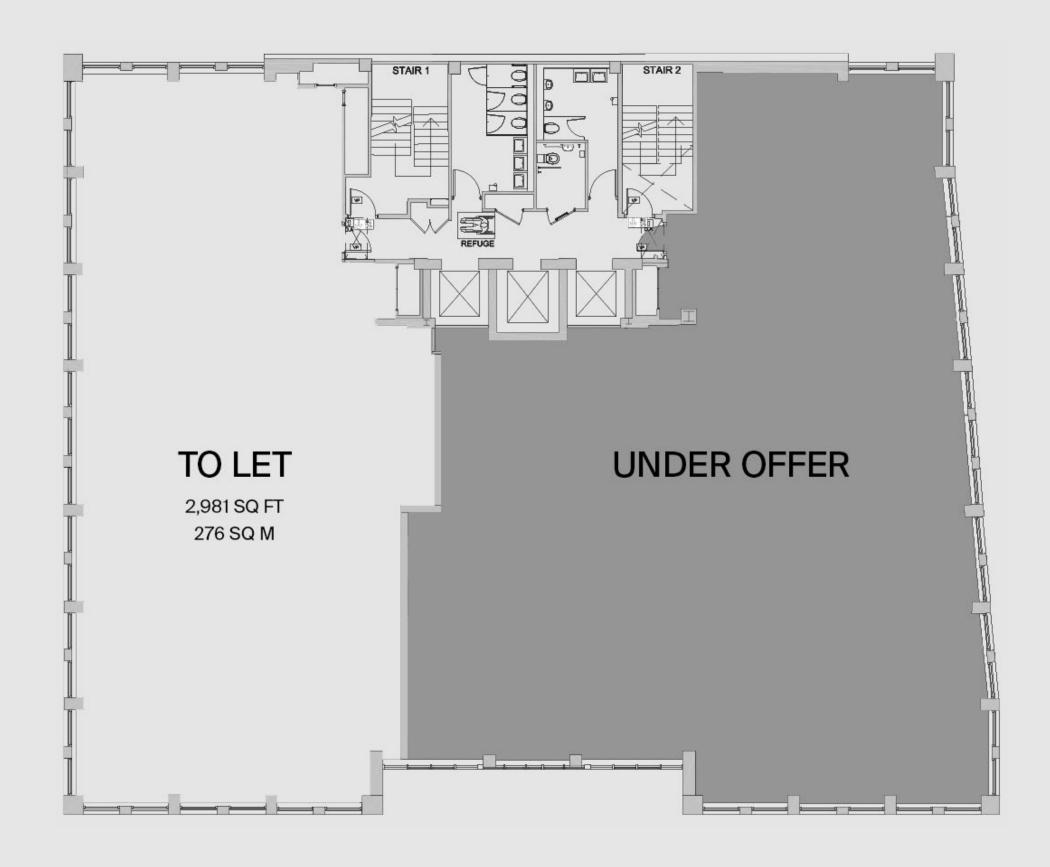

LI CENTRICS  |
| Part 4 <sup>™</sup>                            | 2,981 sq ft / 276 sq m | AVAILABLE         |
| Part 4 <sup>™</sup>                            | LET                    | DATALEX           |
| Part 5 <sup>™</sup>                            | LET                    | SYS GROUP         |
| Part 5 <sup>™</sup>                            | LET                    | ADECCO            |
| 6 <sup>TH</sup>                                | LET                    | TURNER & TOWNSEND |
| <b>7</b> <sup>TH</sup>                         | LET                    | CLARKE WILLMOTT   |
| 8 <sup>TH</sup> & 9 <sup>TH</sup><br>Sky Suite | 5,668 sq ft / 526 sq m | AVAILABLE         |



## PART 1<sup>ST</sup> FLOOR

2,810 SQ FT / 261 SQ M



## PART 4<sup>TH</sup> FLOOR

2,981 SQ FT / 276 SQ M





## 8<sup>TH</sup> FLOOR (SKY SUITE)

5,668 SQ FT / 526 SQ M

(8<sup>TH</sup> & 9<sup>TH</sup> COMBINED)



## 9<sup>TH</sup> FLOOR (SKY SUITE)

5,668 SQ FT / 526 SQ M

(8<sup>TH</sup> & 9<sup>TH</sup> COMBINED)





### **SPECIFICATION**

Original metal soffits, exposed steel structures and internal columns. A mix of concrete encasement and steelwork. Lighting that is fully programmable and adaptable. All these feature make an inspiring workspace from which to work from.

55 Spring Gardens gives you the chance to create your own working environment in a building that oozes vibrancy and is recognised for its best in class internet infrastructure and superior connectivity.

Each floor within the building has been designed to be split into two separate suites, and service trays are provid