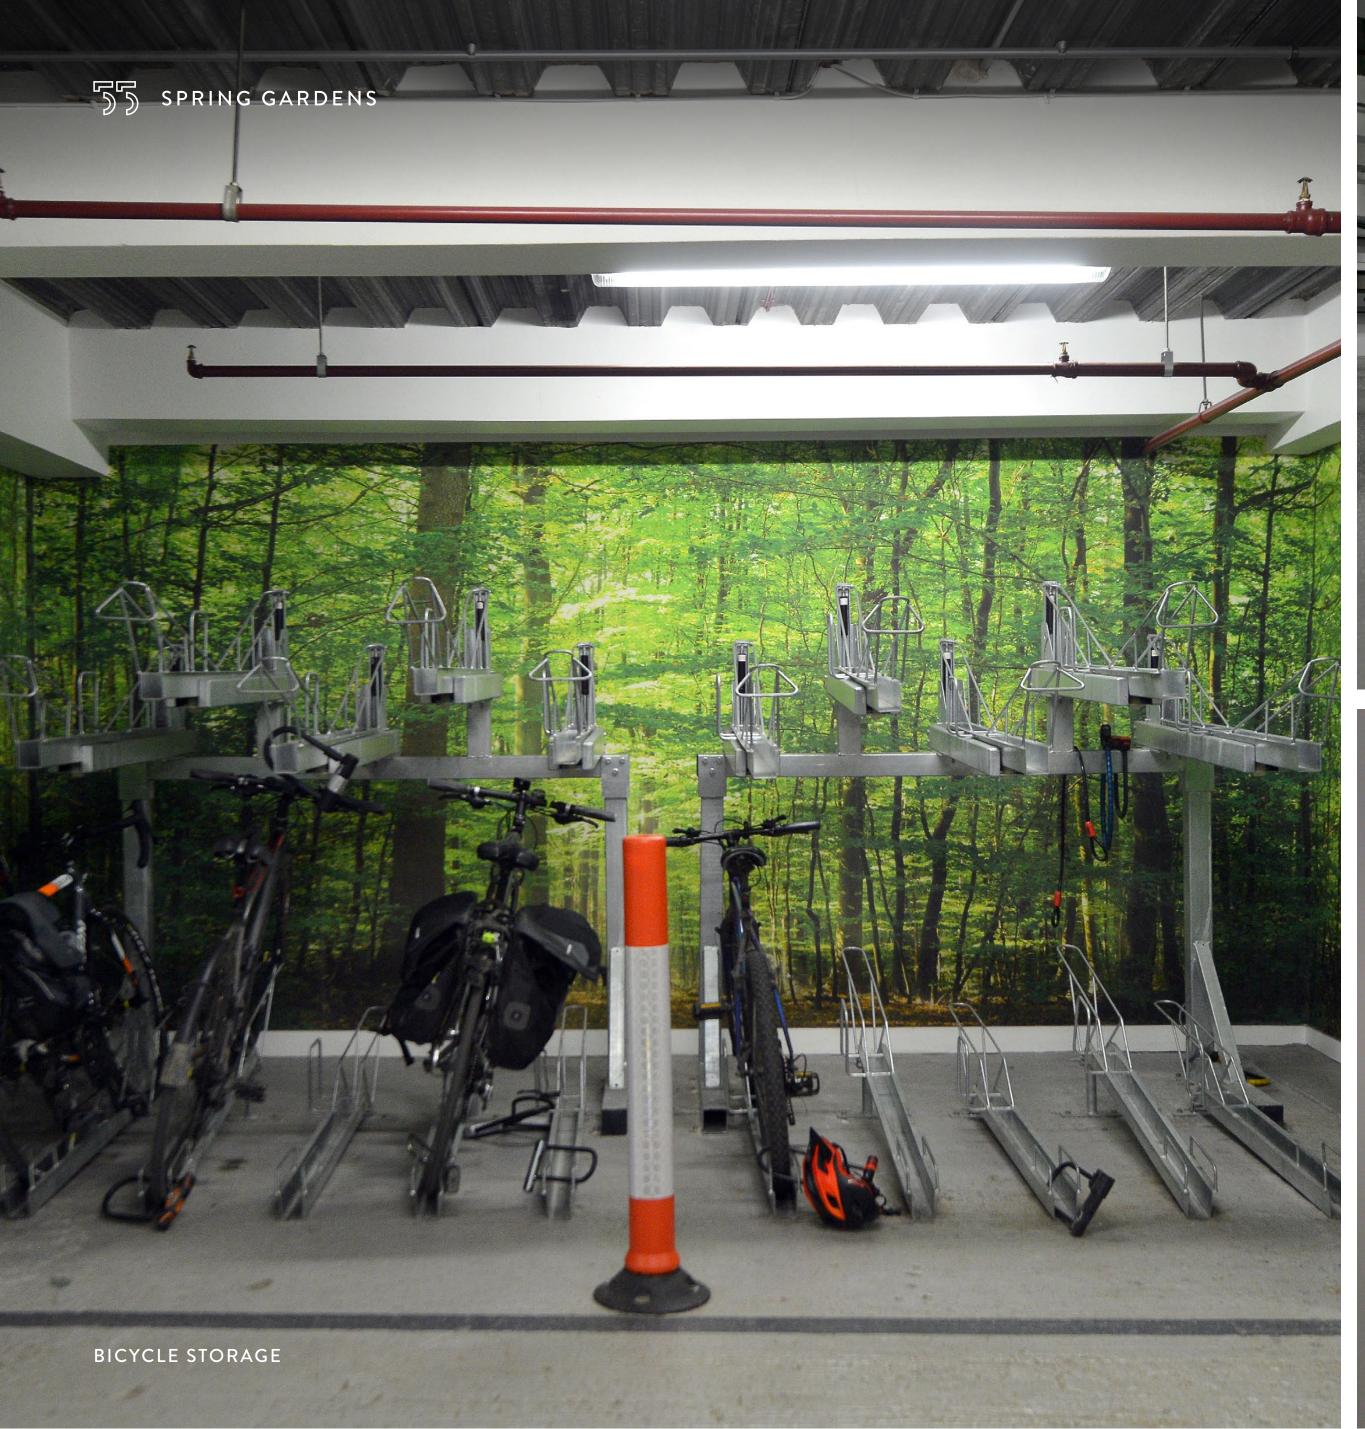

Dedicated parking available to basement

Cycle store, lockers, showers & drying room

E-charging point available to basement carpark