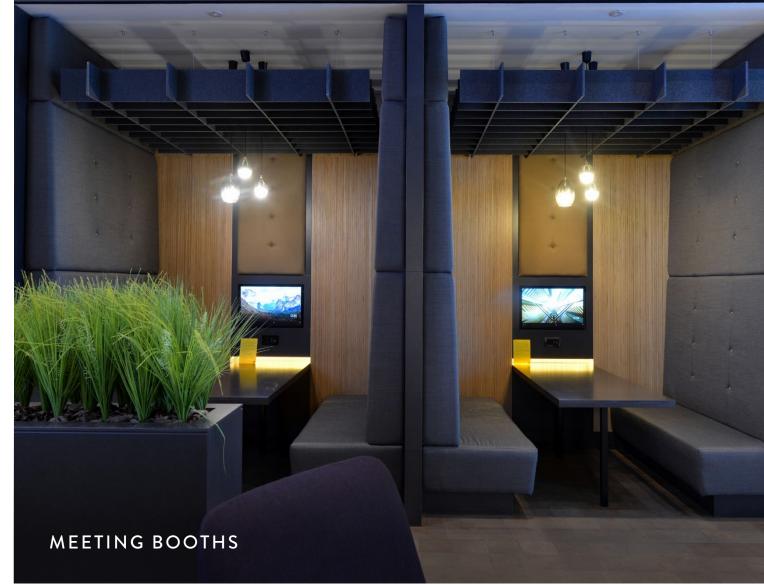

Occupiers can utilise the private booths which are equipped with Chromecast screens which are ideal for smaller informal meetings or for visitors and staff to take a break from the office and relax. Grab a coffee, relax and enjoy the media wall. The use of innovative lighting, wireless audio visual and the sound system allows occupiers to utilise the space to host events and make a real impression on guests, which otherwise could not be achieved within the workspace.