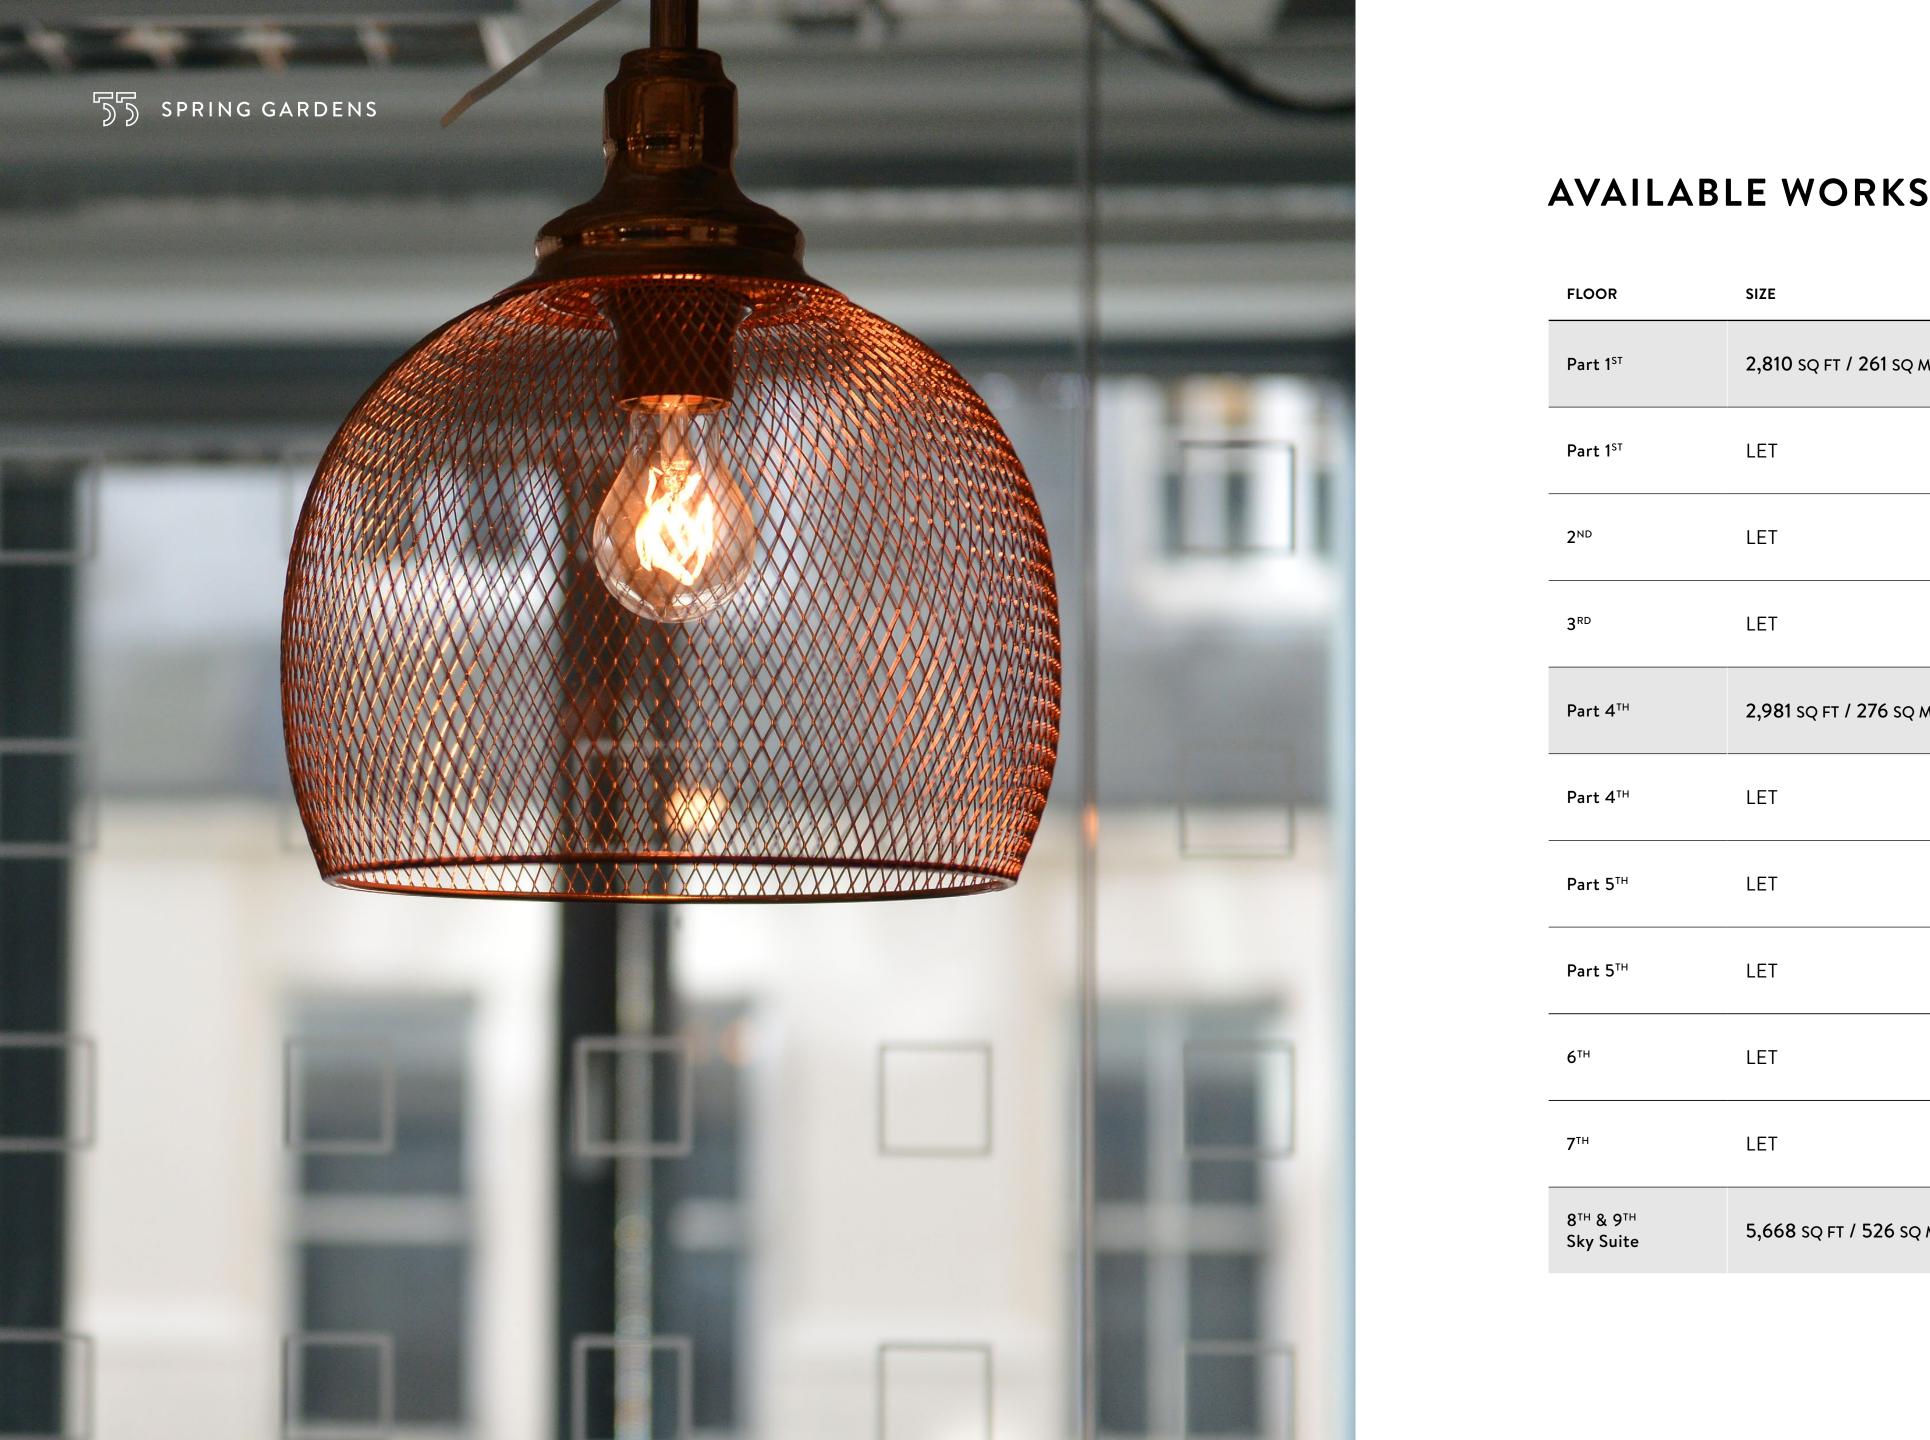

### **AVAILABLE WORKSPACE**

| FLOOR                                          | SIZE                   | OCCUPIER          |
|------------------------------------------------|------------------------|-------------------|
| Part 1 <sup>ST</sup>                           | 2,810 sq ft / 261 sq m | AVAILABLE         |
| Part 1 <sup>ST</sup>                           | LET                    | MAXWELL BOND      |
| <b>2</b> <sup>ND</sup>                         | LET                    | AGEAS             |
| 3 <sup>RD</sup>                                | LET                    | INTELLI CENTRICS  |
| Part 4 <sup>™</sup>                            | 2,981 sq ft / 276 sq m | AVAILABLE         |
| Part 4 <sup>™</sup>                            | LET                    | DATALEX           |
| Part 5 <sup>™</sup>                            | LET                    | SYS GROUP         |
| Part 5 <sup>™</sup>                            | LET                    | ADECCO            |
| 6 <sup>TH</sup>                                | LET                    | TURNER & TOWNSEND |
| <b>7</b> <sup>TH</sup>                         | LET                    | CLARKE WILLMOTT   |
| 8 <sup>TH</sup> & 9 <sup>TH</sup><br>Sky Suite | 5,668 sq ft / 526 sq m | AVAILABLE         |