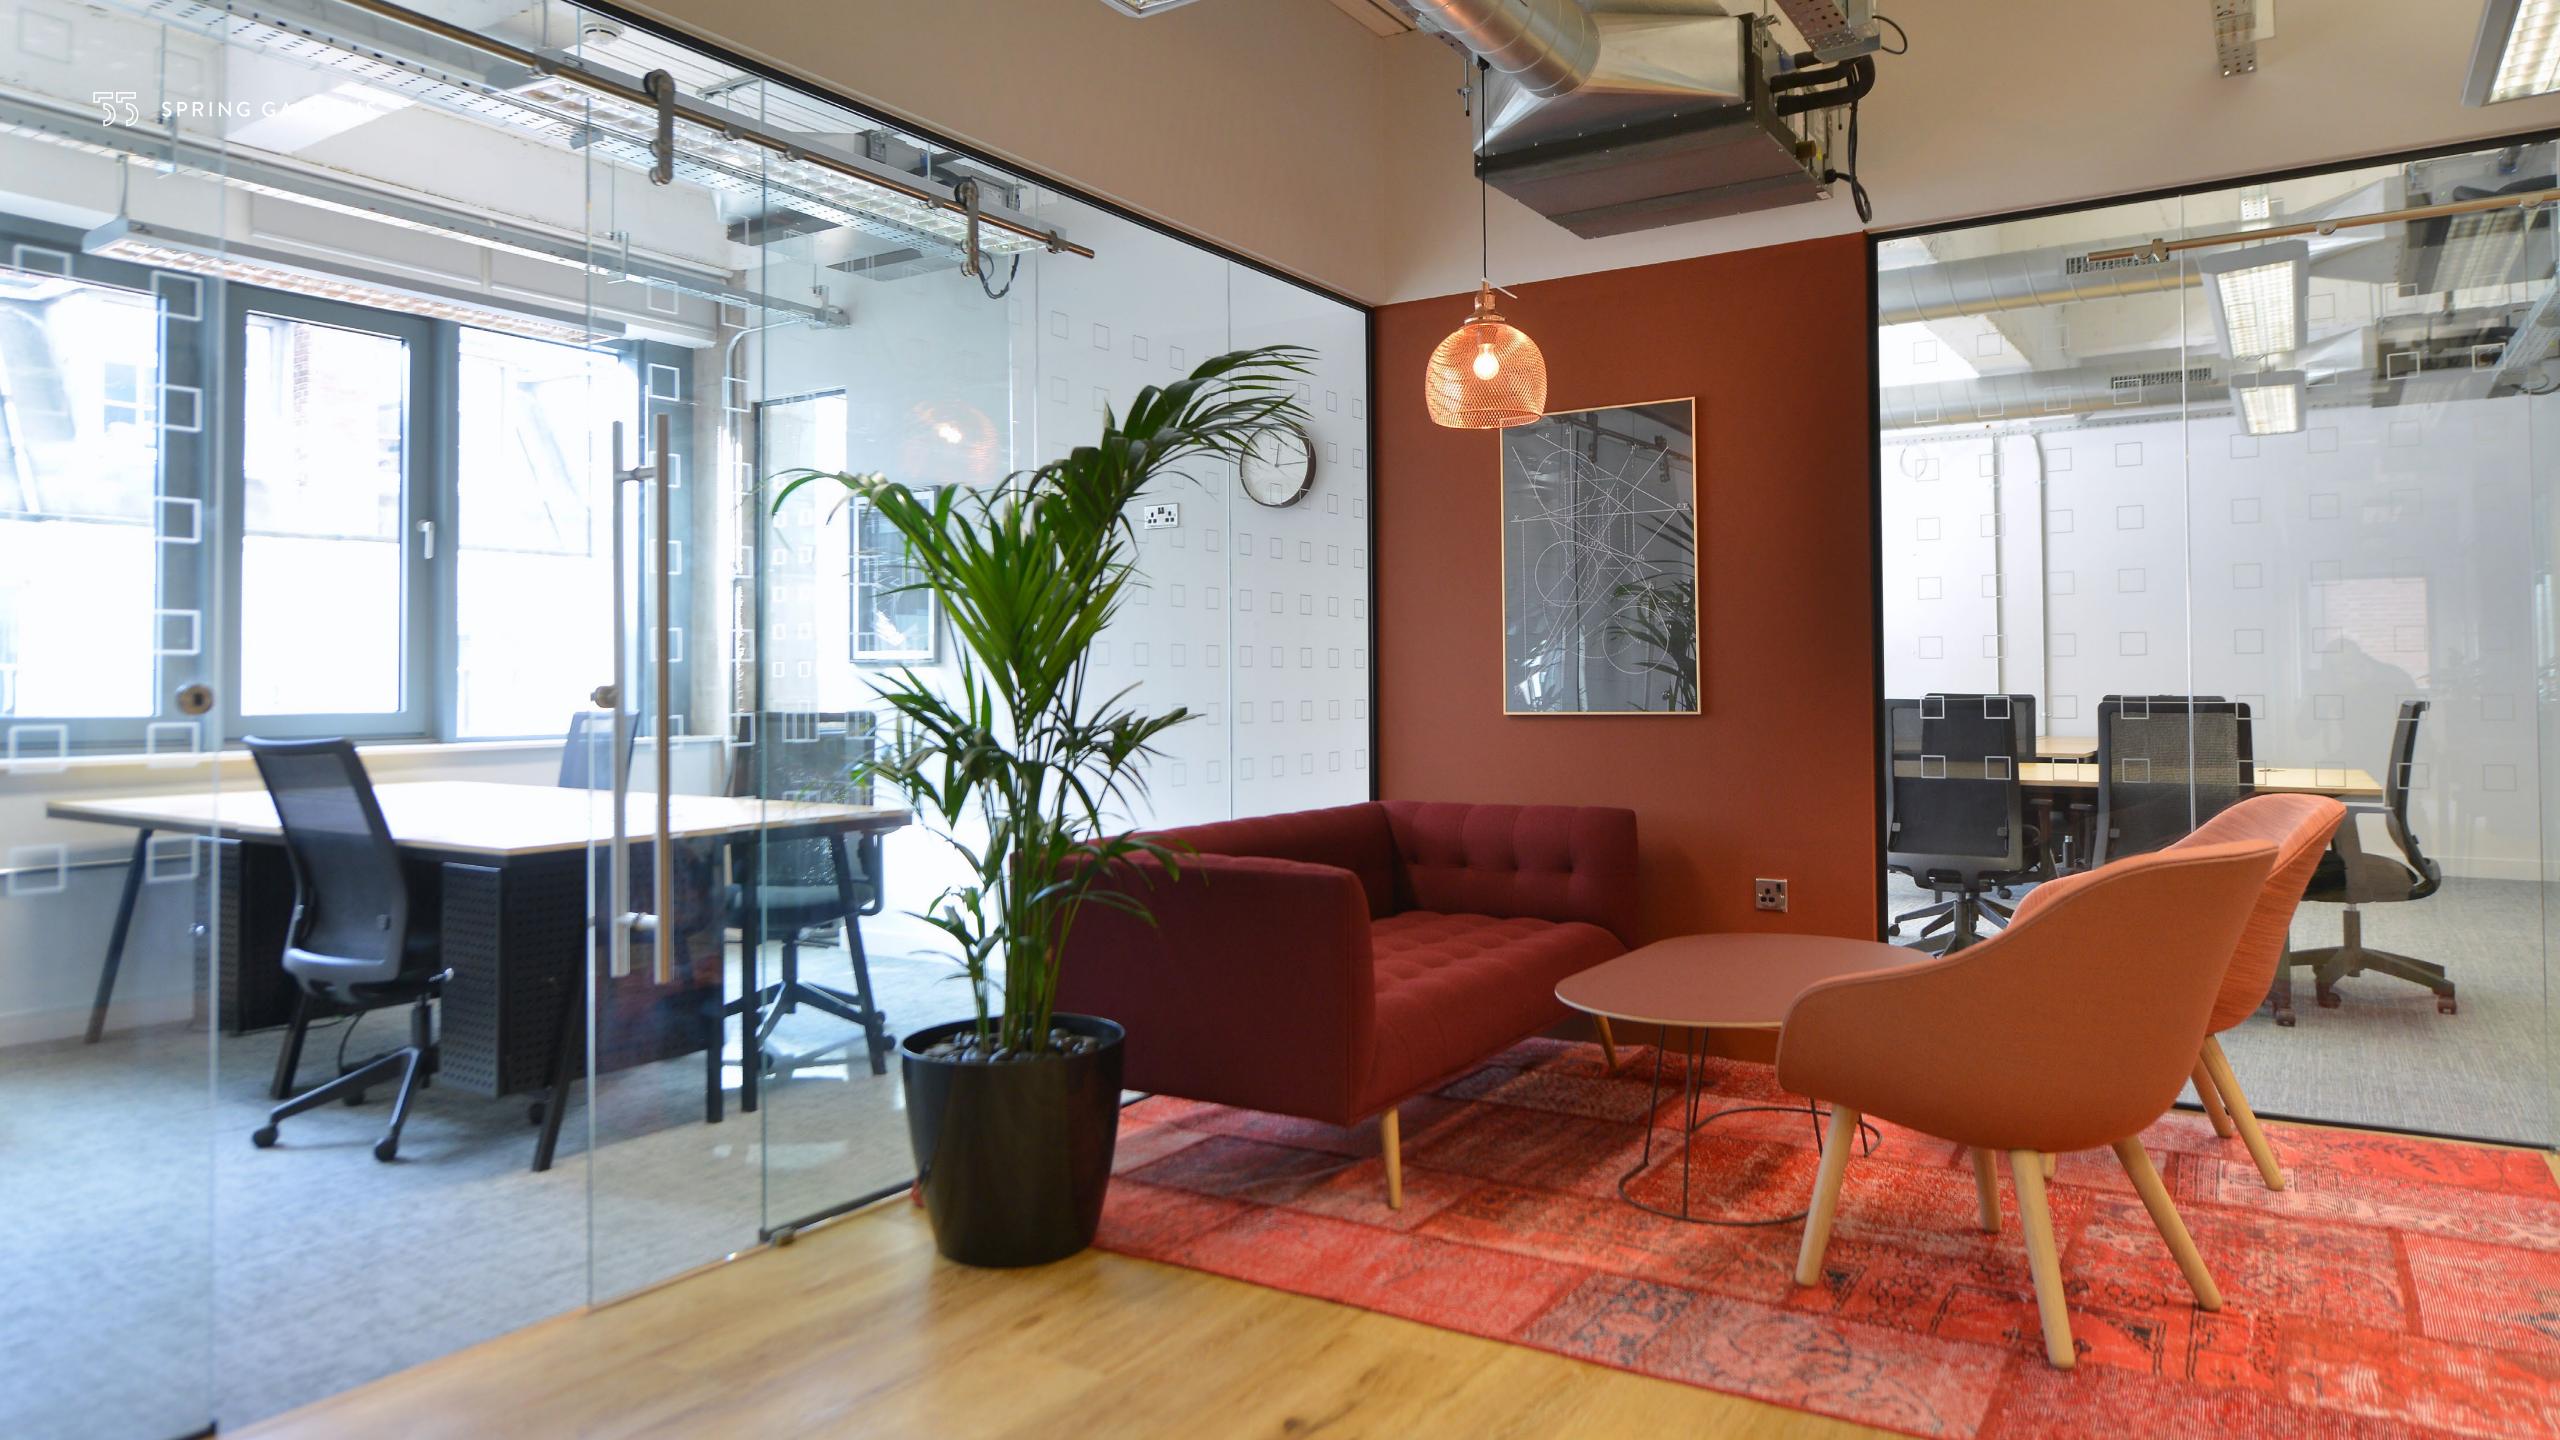

## **BUSINESS LOUNGE**& EVENT SPACE

What really makes this building special, is the ground floor business lounge and event space, which is unique and versatile. As the benefits of agile, open, informal workspace becomes increasingly apparent, this lounge area provides occupiers with the flexibility to have meetings and events outside of their day to day office.

Occupiers can utilise the private booths which are equipped with Chromecast screens which are ideal for smaller informal meetings or for visitors and staff to take a break from the office and relax. Grab a coffee, relax and enjoy the media wall. The use of innovative lighting, wireless audio visual and the sound system allows occupiers to utilise the space to host events and make a real impression on guests, which otherwise could not be achieved within the workspace.

## THE WORKSPACE

A variety of workspace is available throughout the building, offering contemporary, inspiring environments from which to work from to inspire creativity and efficiency.

The part 1st floor offers open plan contemporary workspace, whilst the 8th & 9th floors offer a stylish fully fitted out option which includes private offices, meeting rooms, meeting booths, kitchen and break out space.