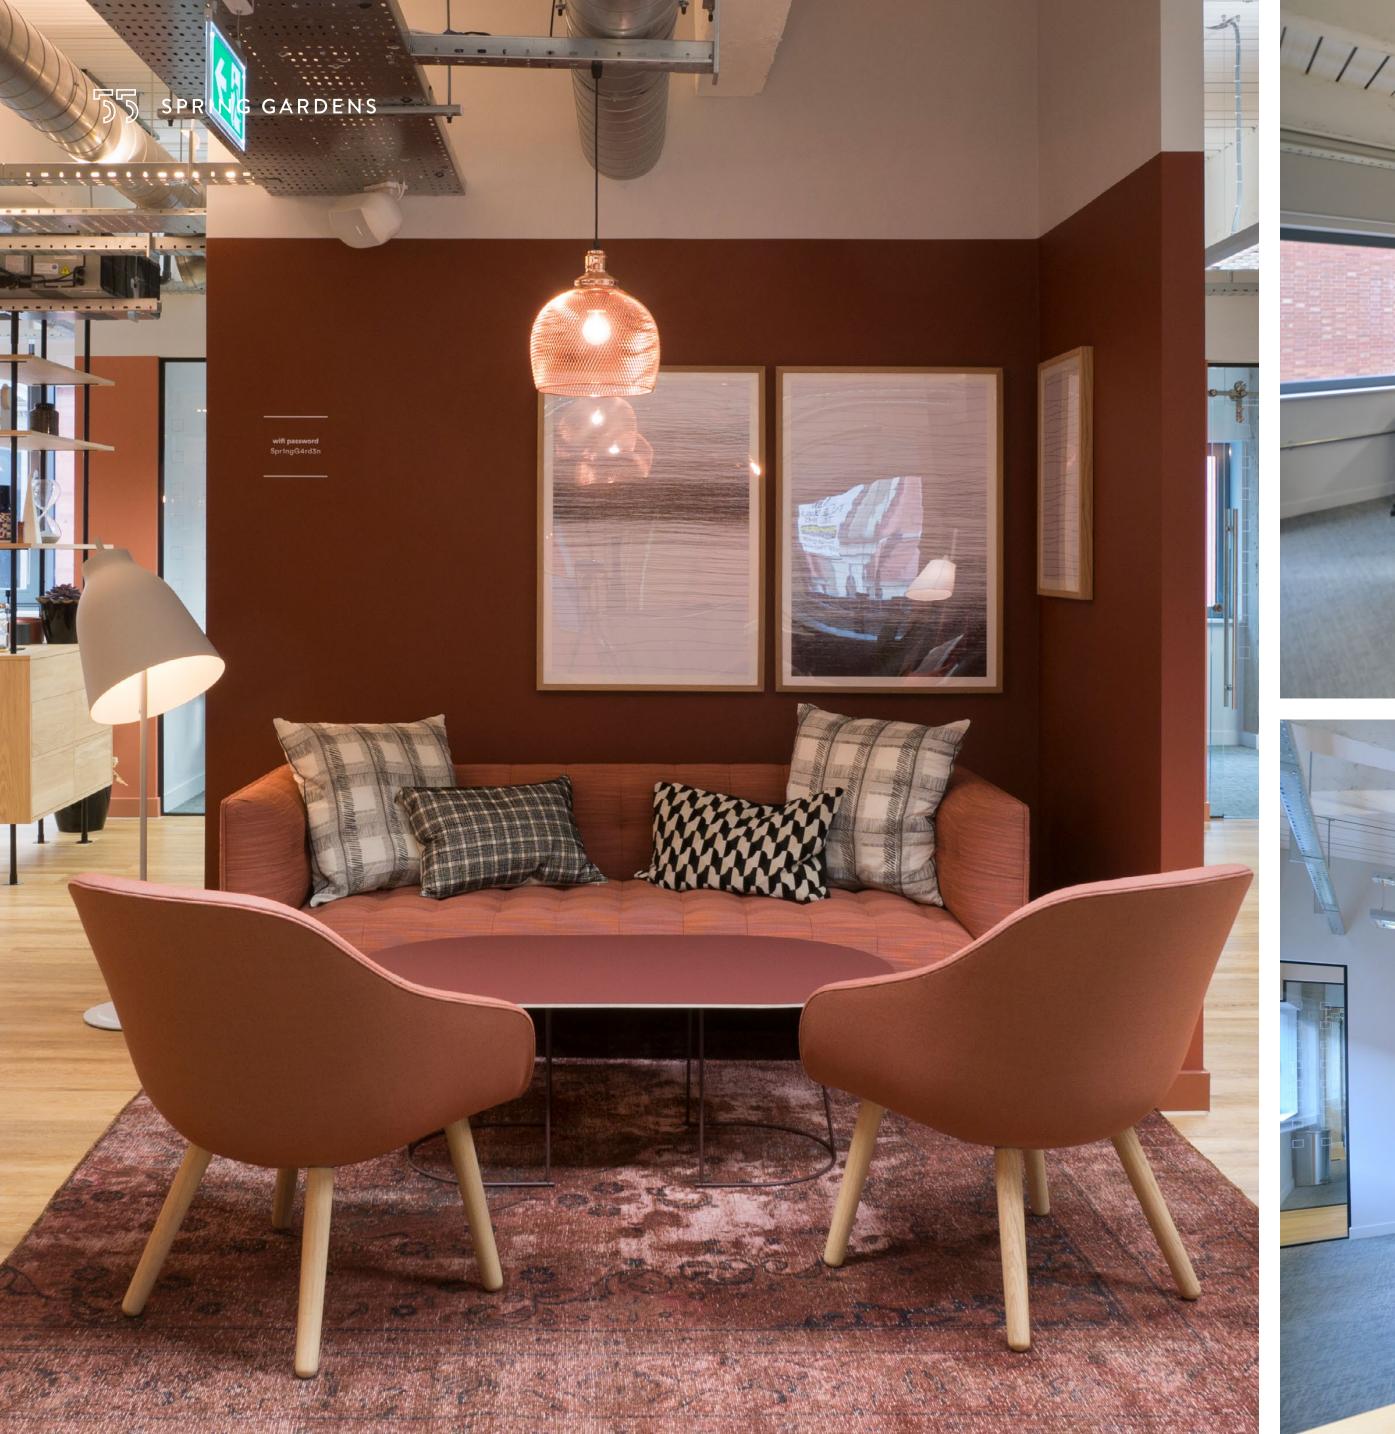

## **BUSINESS LOUNGE**& EVENT SPACE

What really makes this building special, is the ground floor business lounge and event space, which is unique and versatile. As the benefits of agile, open, informal workspace becomes increasingly apparent, this lounge area provides occupiers with the flexibility to have meetings and events outside of their day to day office.

Occupiers can utilise the private booths which are equipped with Chromecast screens which are ideal for smaller informal meetings or for visitors and staff to take a break from the office and relax. Grab a coffee, relax and enjoy the media wall. The use of innovative lighting, wireless audio visual and the sound system allows occupiers to utilise the space to host events and make a real impression on guests, which otherwise could not be achieved within the workspace.

### WHAT'S ON OFFER

Secure reception with concierge services

Event Space free for tenants to use for promotional events and client entertaining

Interactive Mediawall to Reception Hub

Stylish on-site café and meeting space