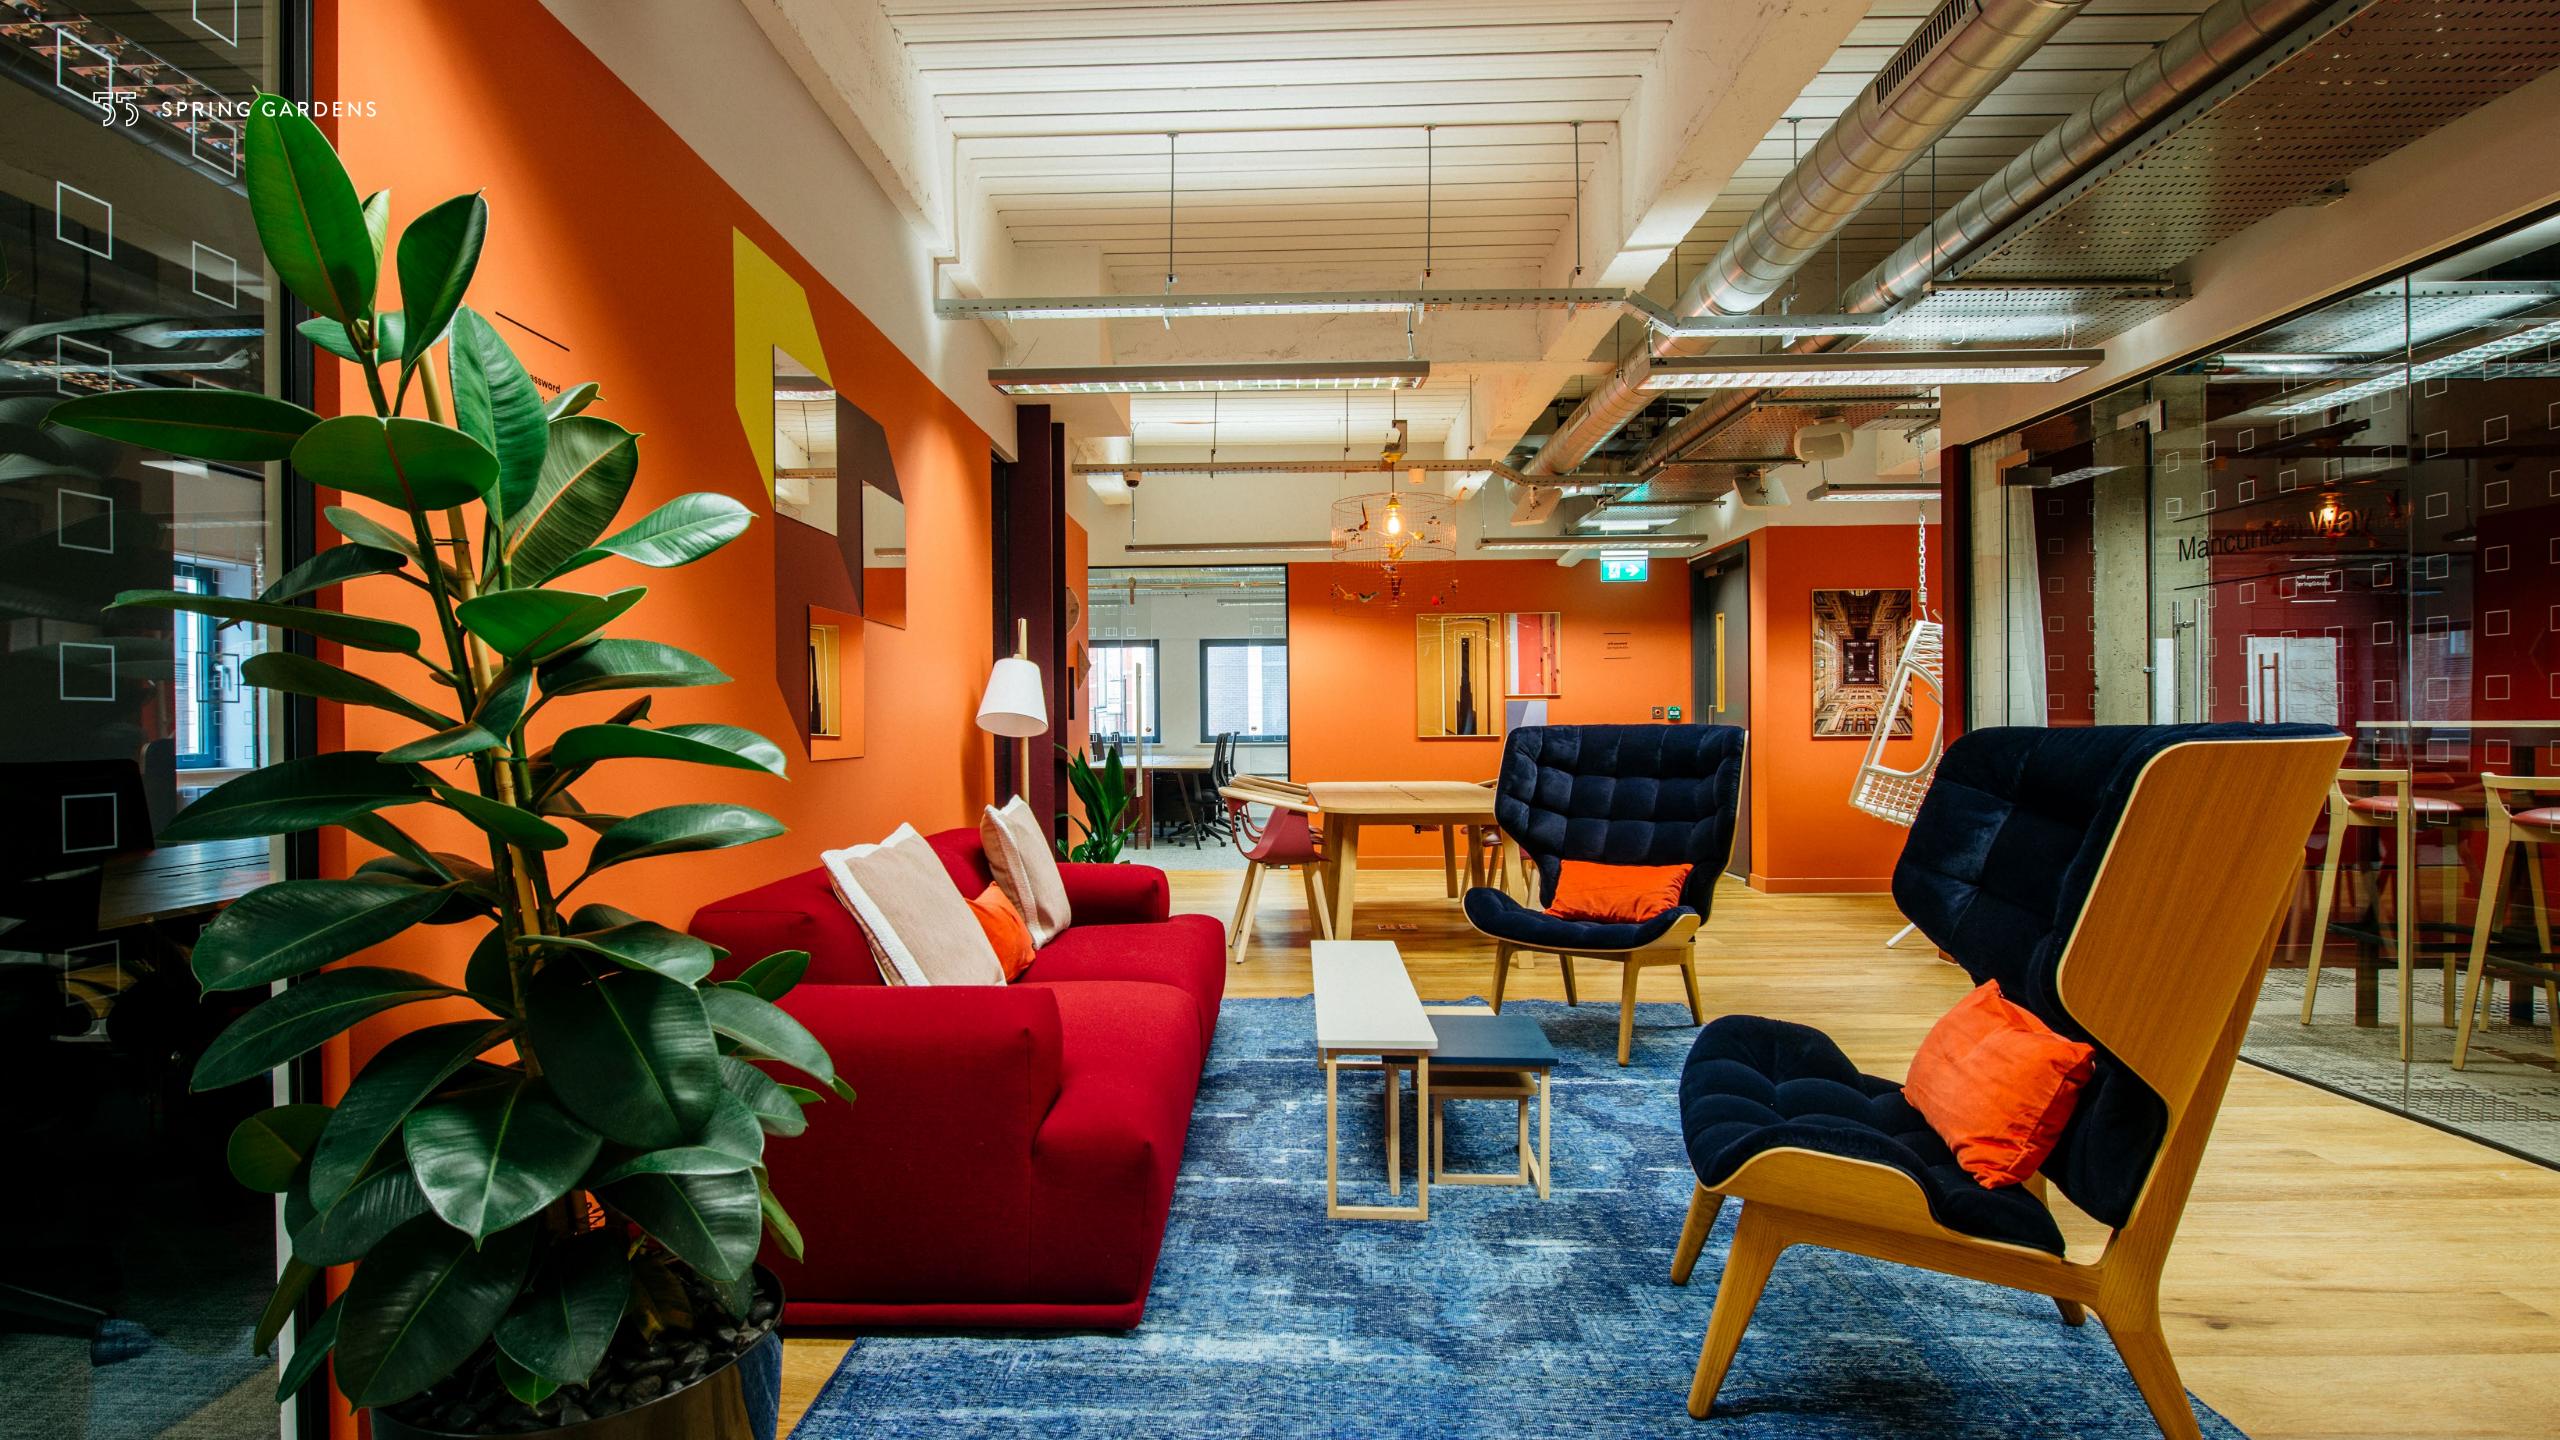

## **BUSINESS LOUNGE**& EVENT SPACE

What really makes this building special, is the ground floor business lounge and event space, which is unique and versatile. As the benefits of agile, open, informal workspace becomes increasingly apparent, this lounge area provides occupiers with the flexibility to have meetings and events outside of their day to day office.

Occupiers can utilise the private booths which are equipped with Chromecast screens which are ideal for smaller informal meetings or for visitors and staff to take a break from the office and relax. Grab a coffee, relax and enjoy the media wall. The use of innovative lighting, wireless audio visual and the sound system allows occupiers to utilise the space to host events and make a real impression on guests, which otherwise could not be achieved within the workspace.

## THE WORKSPACE

A variety of workspace is available throughout the building, offering contemporary, inspiring environments from which to work from to inspire creativity and efficiency.

The part 1st floor offers open plan contemporary workspace, whilst the 8th & 9th floors offer a stylish fully fitted out option which includes private offices, meeting rooms, meeting booths, kitchen and break out space.