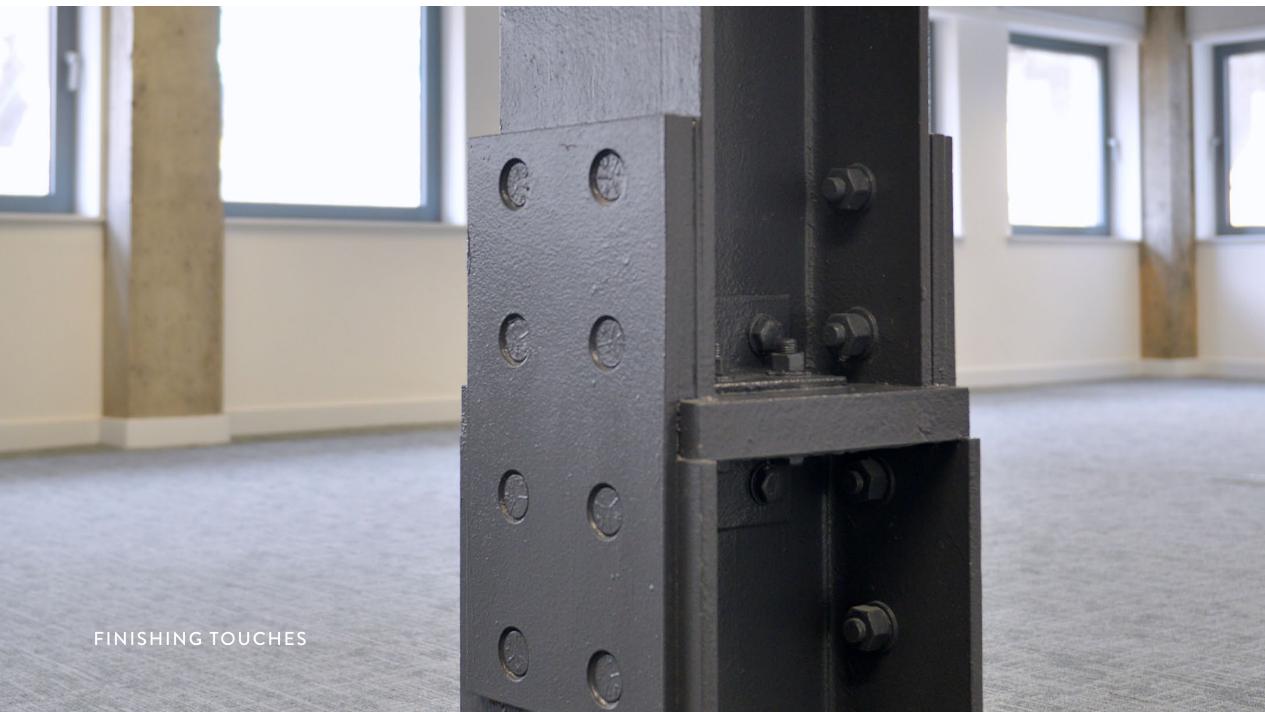

### **SPECIFICATION**

Original metal soffits, exposed steel structures and internal columns. A mix of concrete encasement and steelwork. Lighting that is fully programmable and adaptable. All these feature make an inspiring workspace from which to work from.