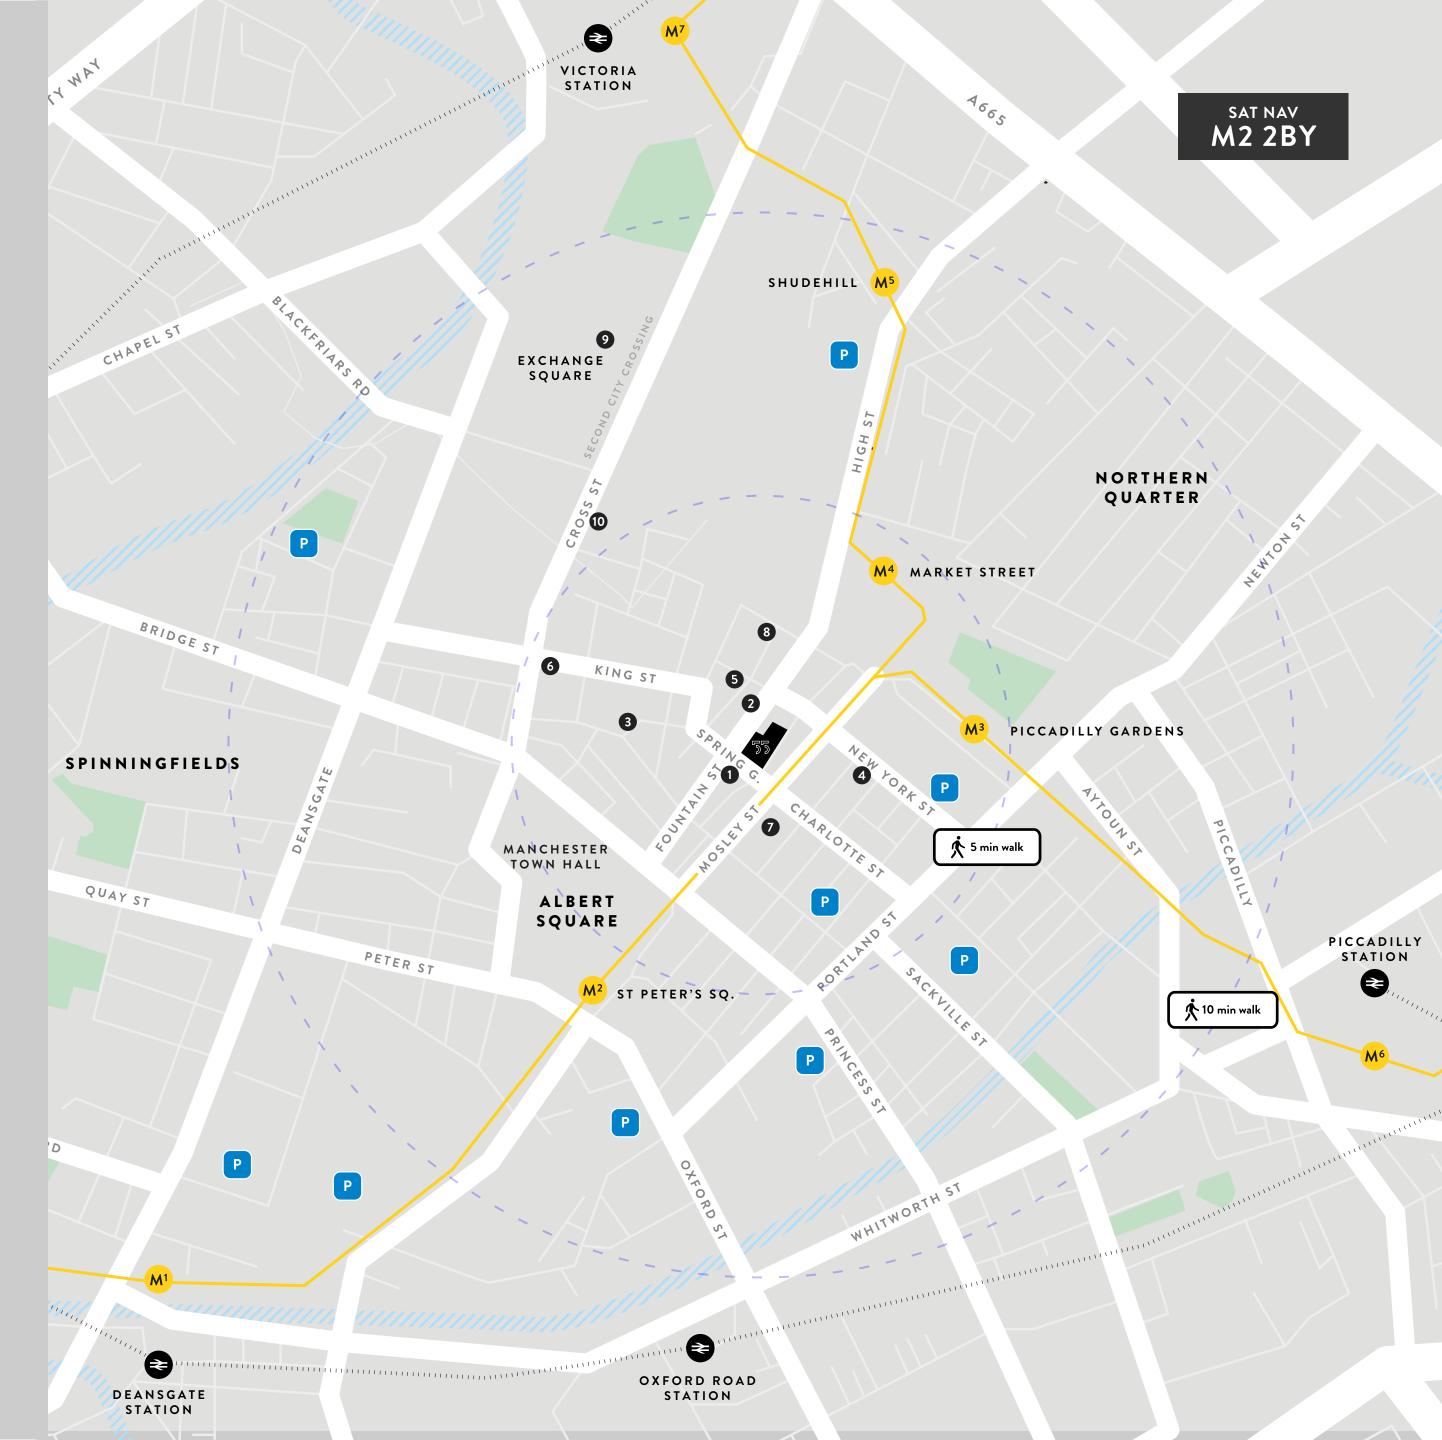

## **AMENITY & TRANSPORT**

### **WALKING TIMES**

Spinningfields 10 min House of Fraser Arndale Shopping Centre 8 mins 9 mins St. Peter's Square Metrolink Oxford Road Station Deansgate Station / Metrolink 12 mins Piccadilly Station / Metrolink 10 mins

### **RAIL TIMES**

Liverpool 47 mins Leeds Sheffield 1 hr 28 mins Birmingham London Euston 2 hrs 5 mins Newcastle 2 hrs 18 mins Edinburgh 3 hrs 2 mins 3 hrs 12 mins

M4 Market Street

#### **METROLINK TIMES**

Piccadilly Station 3 mins Victoria Station 7 mins Old Trafford 11 mins Etihad Stadium 12 mins Media City Altrincham 26 mins

### KEY

Ordsall Chord

M<sup>2</sup> St Peter's Square

M<sup>7</sup> Victoria Station

M<sup>6</sup> Piccadilly Station