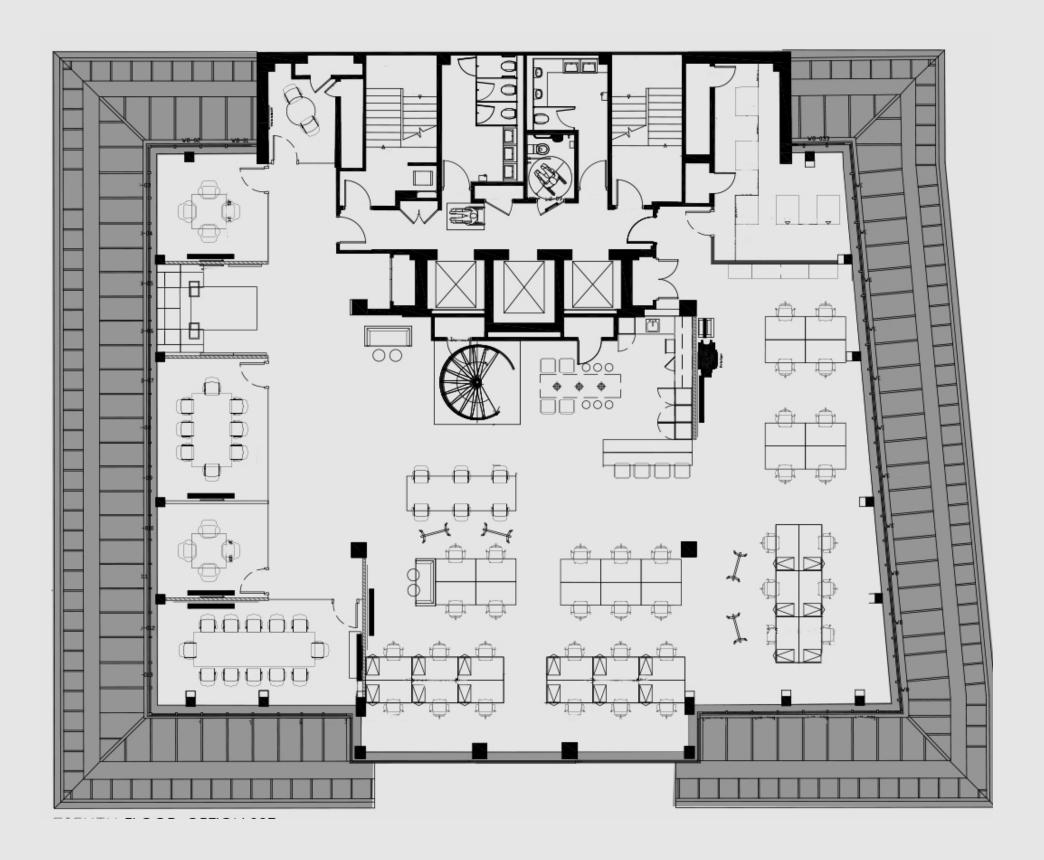

## 8<sup>TH</sup> FLOOR (SKY SUITE)

5,668 SQ FT / 526 SQ M

(8<sup>TH</sup> & 9<sup>TH</sup> COMBINED)

## 9<sup>TH</sup> FLOOR (SKY SUITE)

5,668 SQ FT / 526 SQ M

(8<sup>TH</sup> & 9<sup>TH</sup> COMBINED)