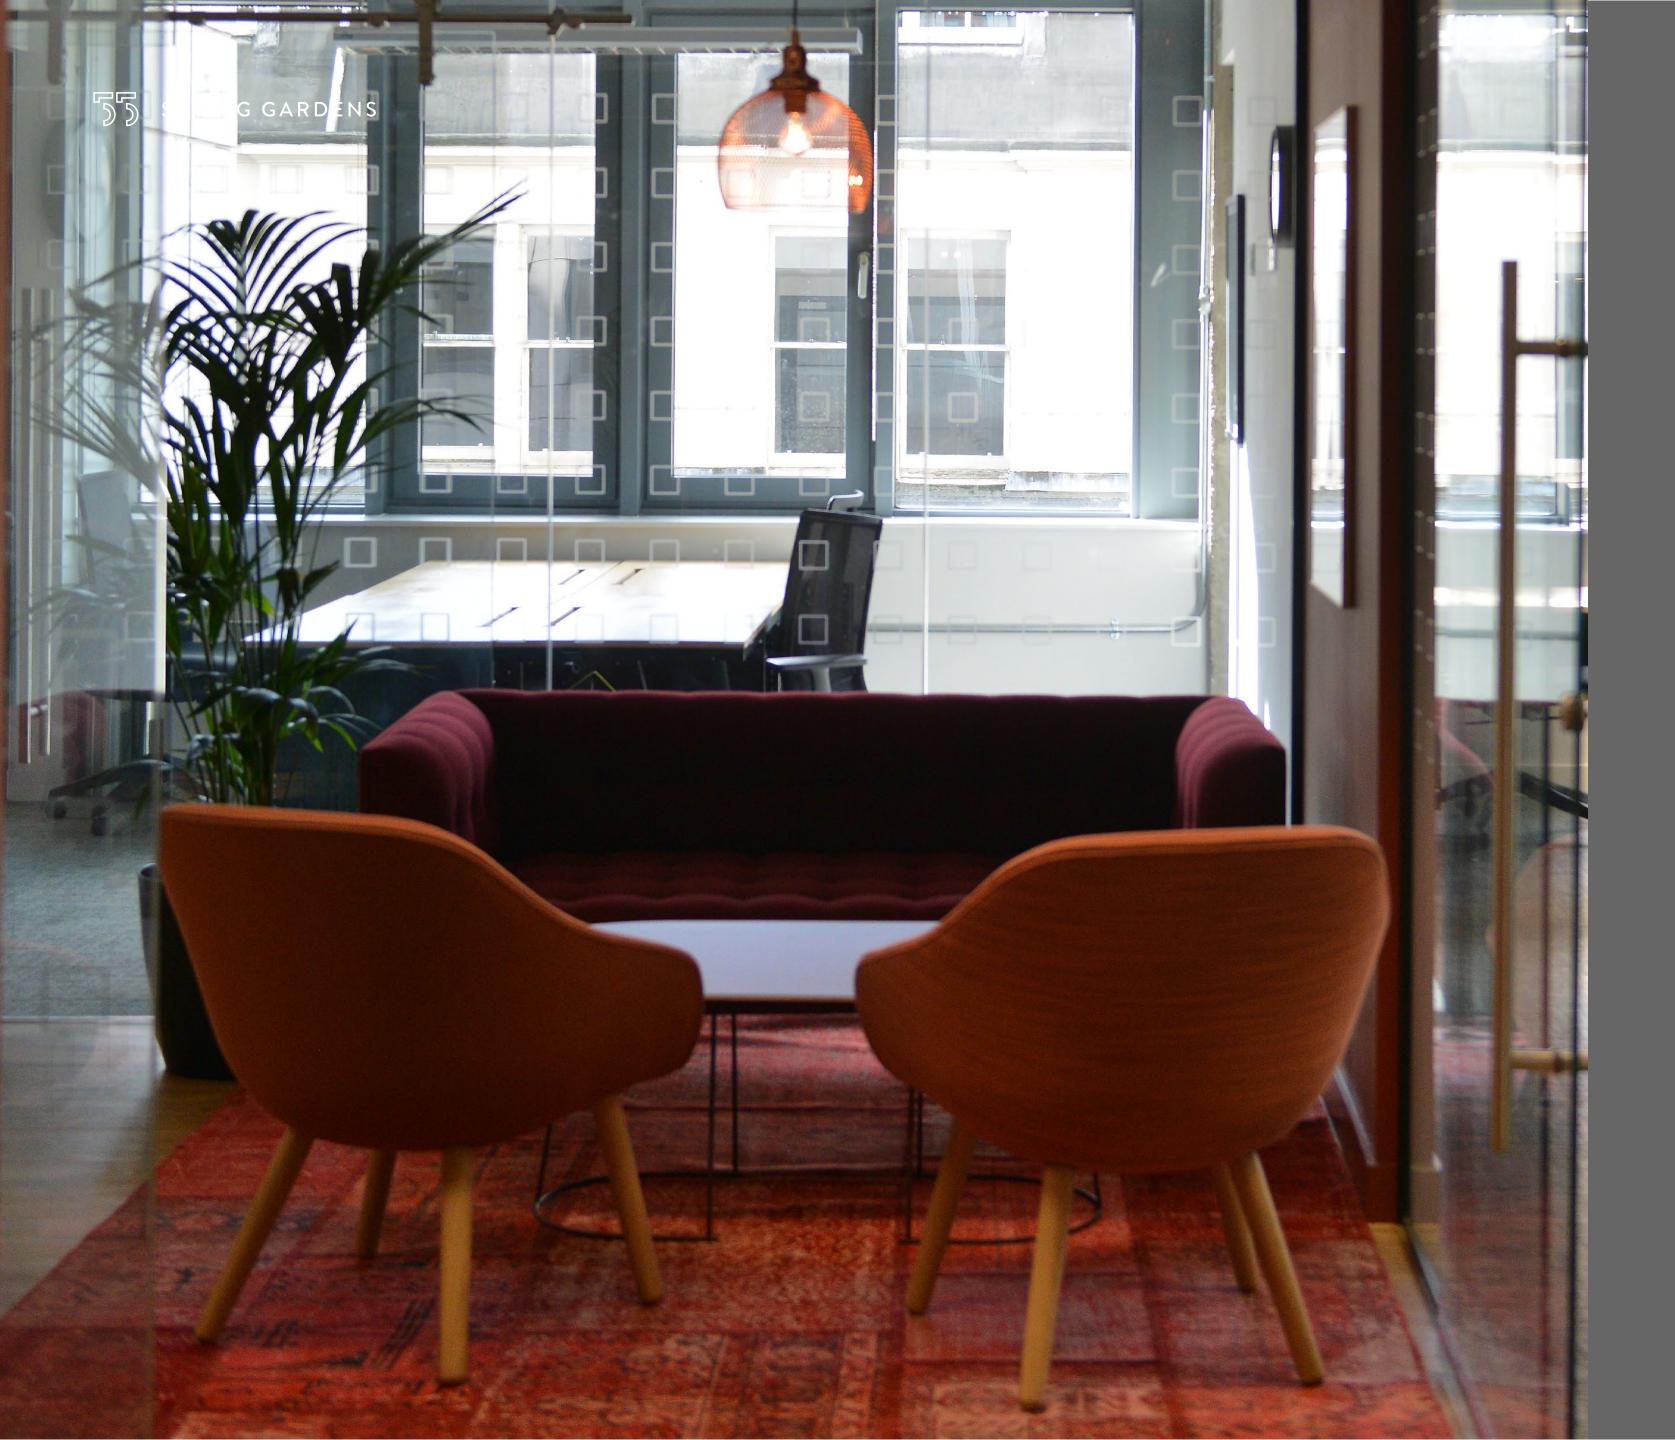

## **BUSINESS LOUNGE**& EVENT SPACE

What really makes this building special, is the ground floor business lounge and event space, which is unique and versatile. As the benefits of agile, open, informal workspace becomes increasingly apparent, this lounge area provides occupiers with the flexibility to have meetings and events outside of their day to day office.

Occupiers can utilise the private booths which are equipped with Chromecast screens which are ideal for smaller informal meetings or for visitors and staff to take a break from the office and relax. Grab a coffee, relax and enjoy the media wall. The use of innovative lighting, wireless audio visual and the sound system allows occupiers to utilise the space to host events and make a real impression on guests, which otherwise could not be achieved within the workspace.