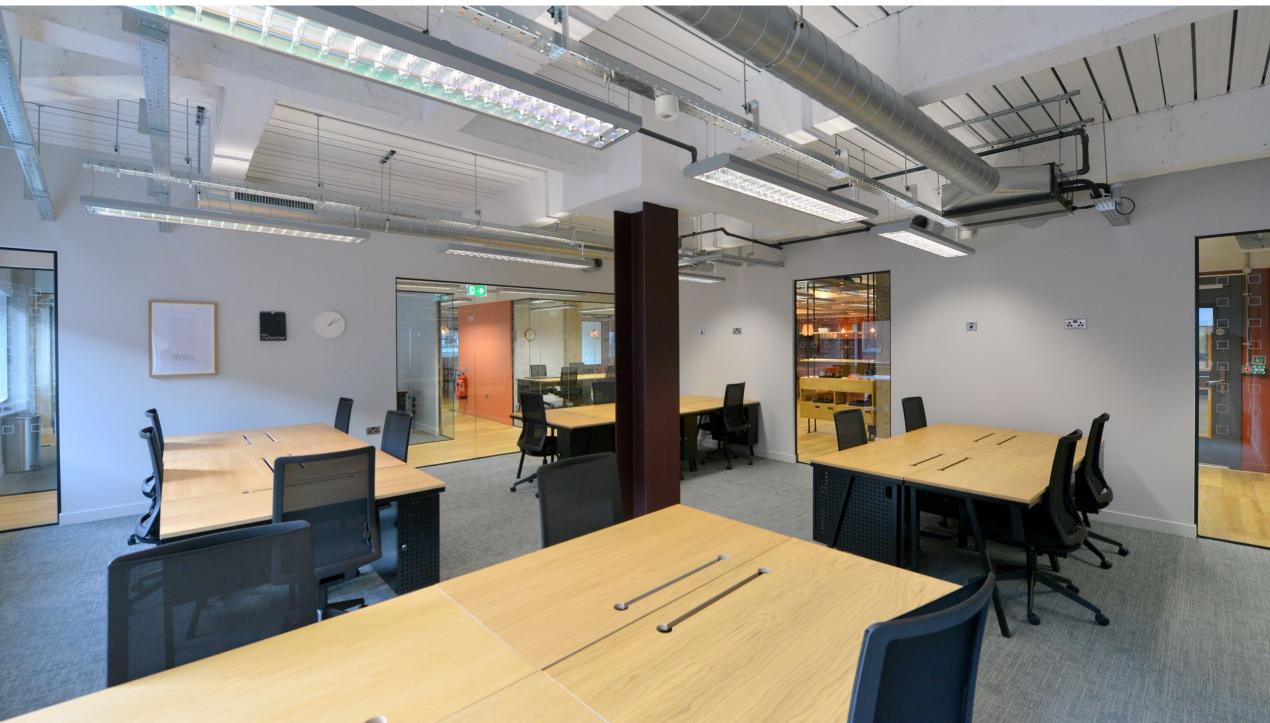

## THE WORKSPACE

A variety of workspace is available throughout the building, offering contemporary, inspiring environments from which to work from to inspire creativity and efficiency.

The part 1st floor offers open plan contemporary workspace, whilst the 8th & 9th floors offer a stylish fully fitted out option which includes private offices, meeting rooms, meeting booths, kitchen and break out space.

## 8<sup>TH</sup> FLOOR (SKY SUITE)

5,668 SQ FT / 526 SQ M

(8<sup>TH</sup> & 9<sup>TH</sup> COMBINED)

## 9<sup>TH</sup> FLOOR (SKY SUITE)

5,668 SQ FT / 526 SQ M

(8<sup>TH</sup> & 9<sup>TH</sup> COMBINED)