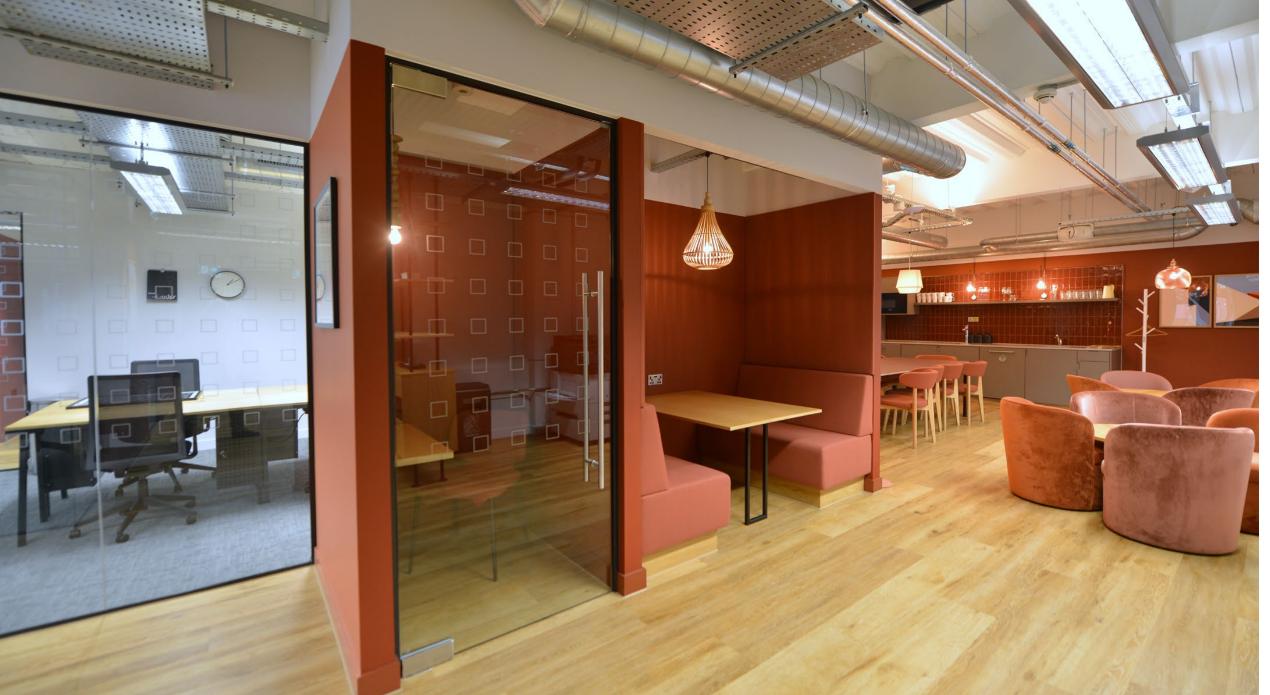

## **BUSINESS LOUNGE**& EVENT SPACE

What really makes this building special, is the ground floor business lounge and event space, which is unique and versatile. As the benefits of agile, open, informal workspace becomes increasingly apparent, this lounge area provides occupiers with the flexibility to have meetings and events outside of their day to day office.

Occupiers can utilise the private booths which are equipped with Chromecast screens which are ideal for smaller informal meetings or for visitors and staff to take a break from the office and relax. Grab a coffee, relax and enjoy the media wall. The use of innovative lighting, wireless audio visual and the sound system allows occupiers to utilise the space to host events and make a real impression on guests, which otherwise could not be achieved within the workspace.

### WHAT'S ON OFFER

Secure reception with concierge services

Event Space free for tenants to use for promotional events and client entertaining

Interactive Mediawall to Reception Hub

Stylish on-site café and meeting space