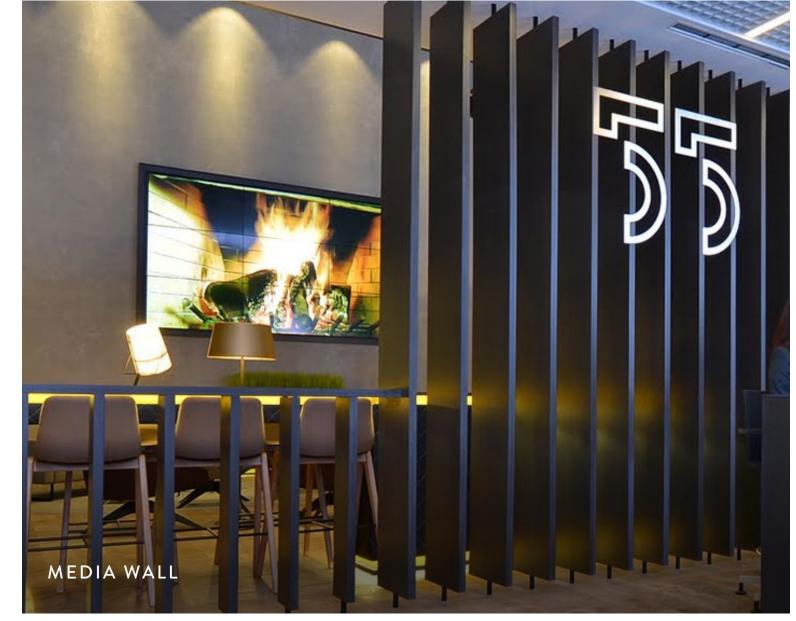

Occupiers can utilise the private booths which are equipped with Chromecast screens which are ideal for smaller informal meetings or for visitors and staff to take a break from the office and relax. Grab a coffee, relax and enjoy the media wall. The use of innovative lighting, wireless audio visual and the sound system allows occupiers to utilise the space to host events and make a real impression on guests, which otherwise could not be achieved within the workspace.