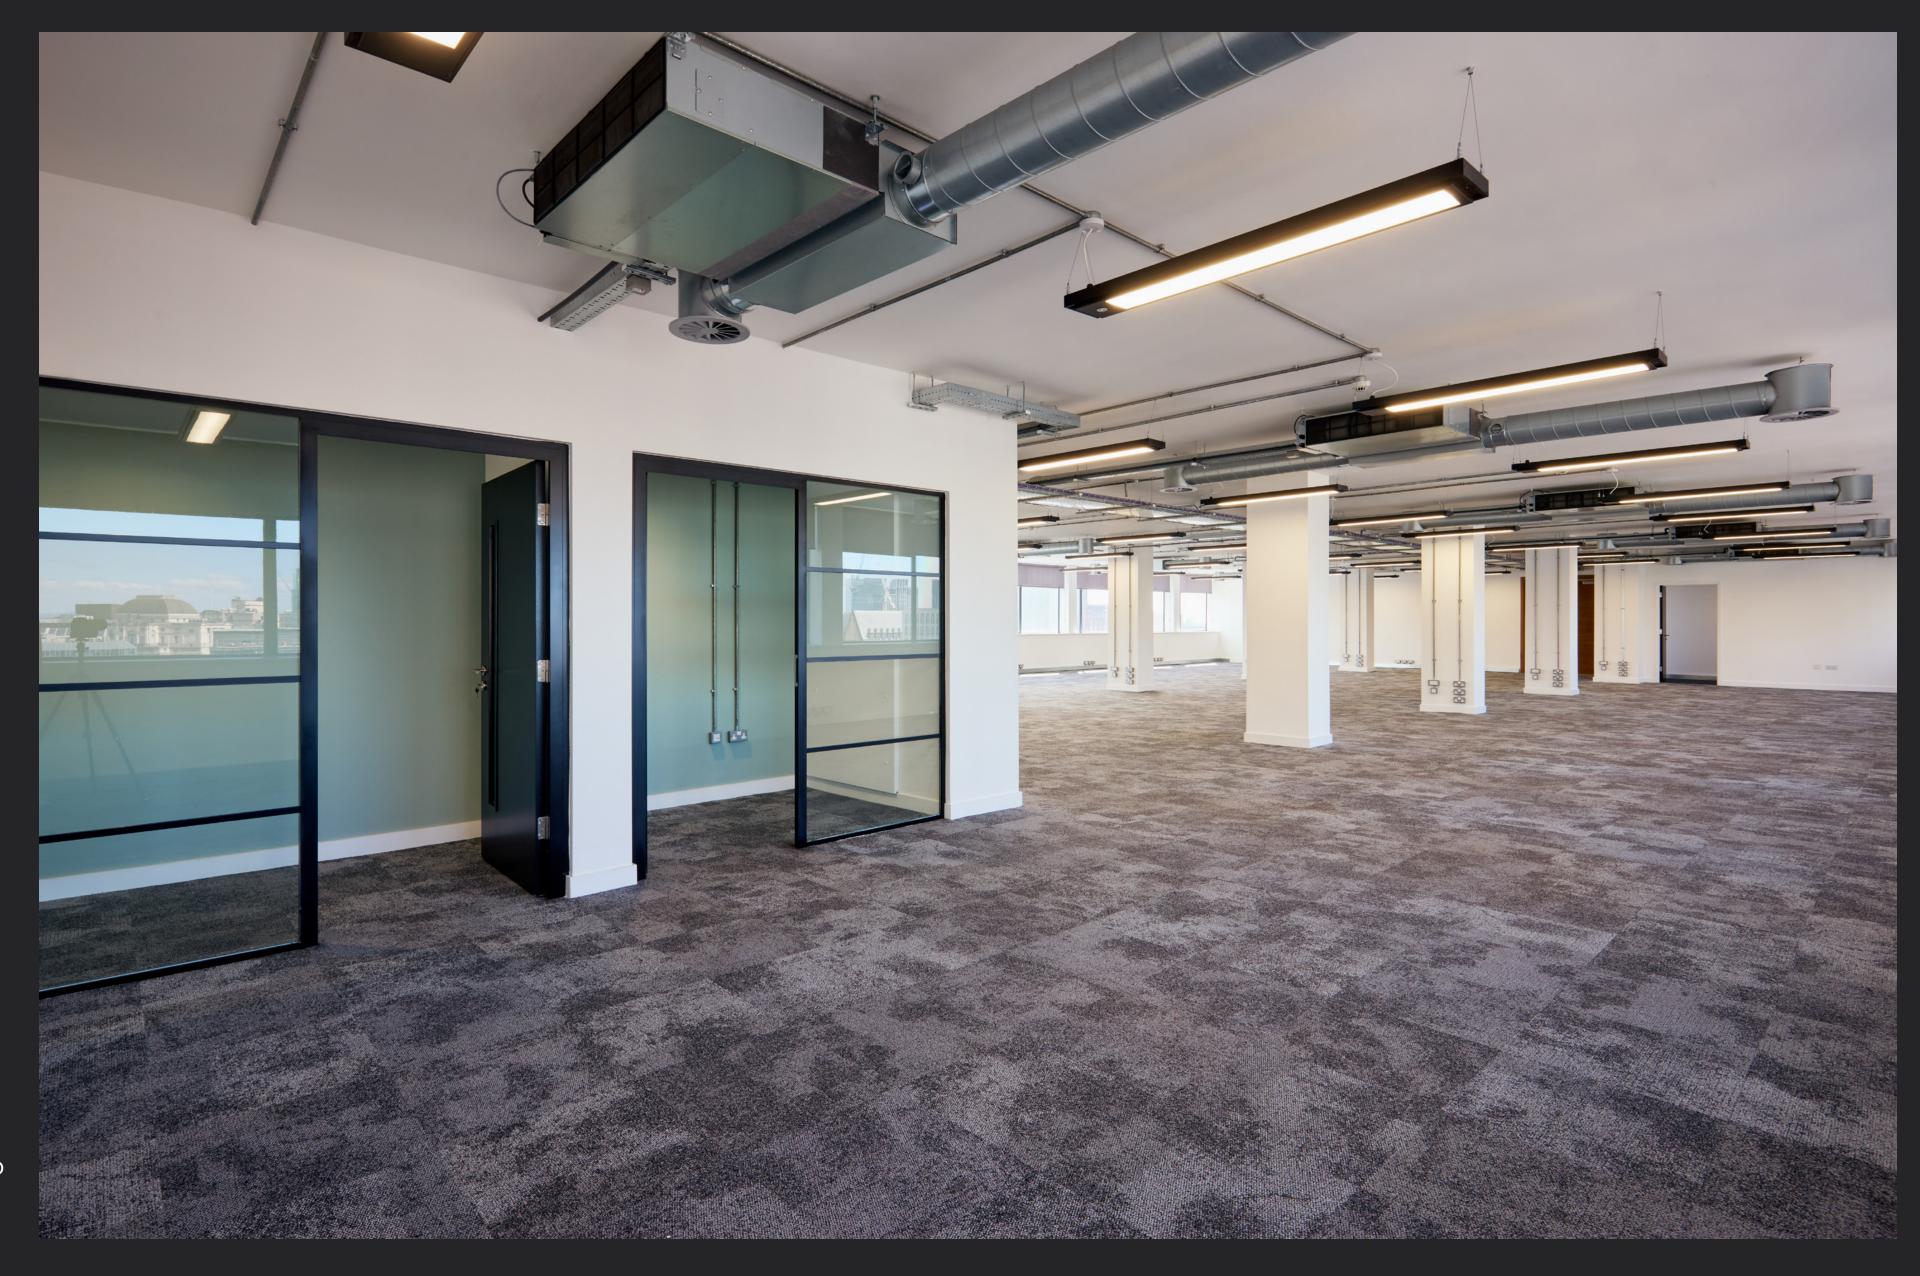

# Full floor

At Bruntwood SciTech, we understand the importance of creating the perfect office environment for your business.

This 3D floor plan illustrates Manchester One's 11th floor workspace, totalling 6,142 sq ft and incorporating 64 workstations.

Three glazed meeting rooms with crittal banding

Client arrival and booth seating

New kitchen, island and booth seating

Self-contained toilets and shower

Power and data in distribution for 70 desks

TOUR

Comms Room

Two phone booths

A fully fitted workspace for up to 70 people that saves you £180k on capital expenditure