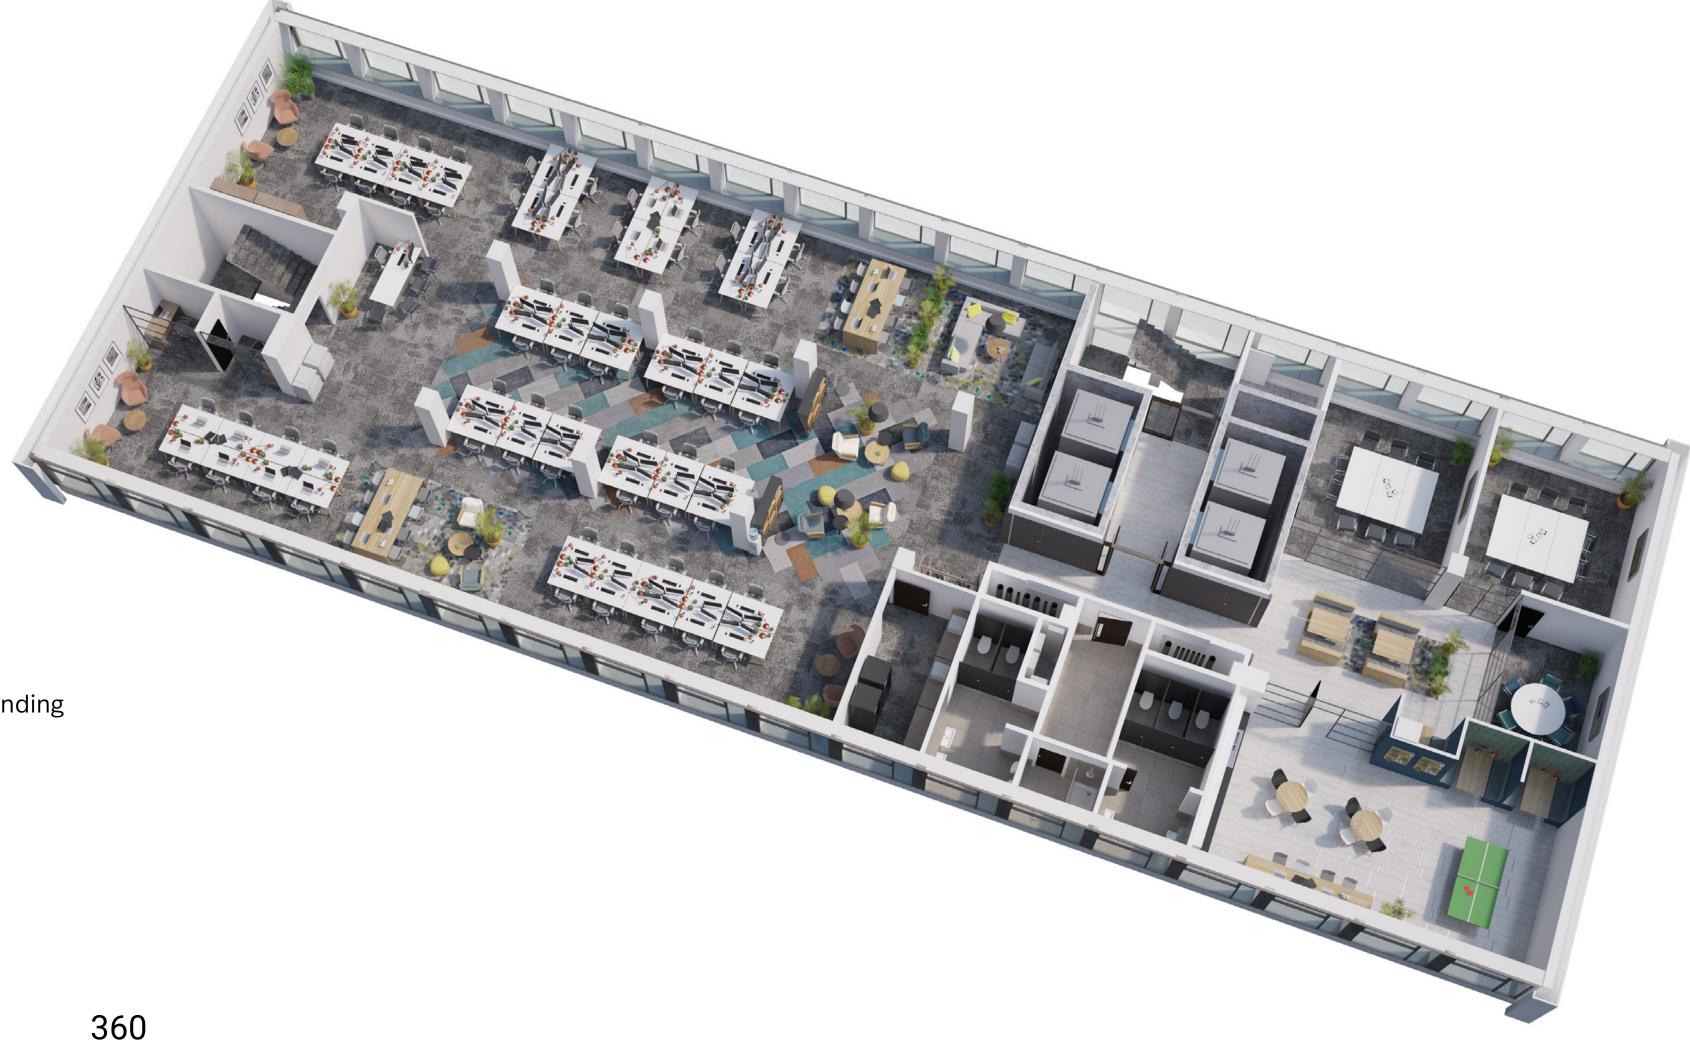

# Space designed around you

# Full floor

At Bruntwood SciTech, we understand the importance of creating the perfect office environment for your business.

This 3D floor plan illustrates Manchester One's 11th floor workspace, totalling 6,142 sq ft and incorporating 64 workstations.

Three glazed meeting rooms with crittal banding

Client arrival and booth seating

New kitchen, island and booth seating

Self-contained toilets and shower

Power and data in distribution for 70 desks

TOUR

Comms Room

Two phone booths

A fully fitted workspace for up to 70 people that saves you £180k on capital expenditure