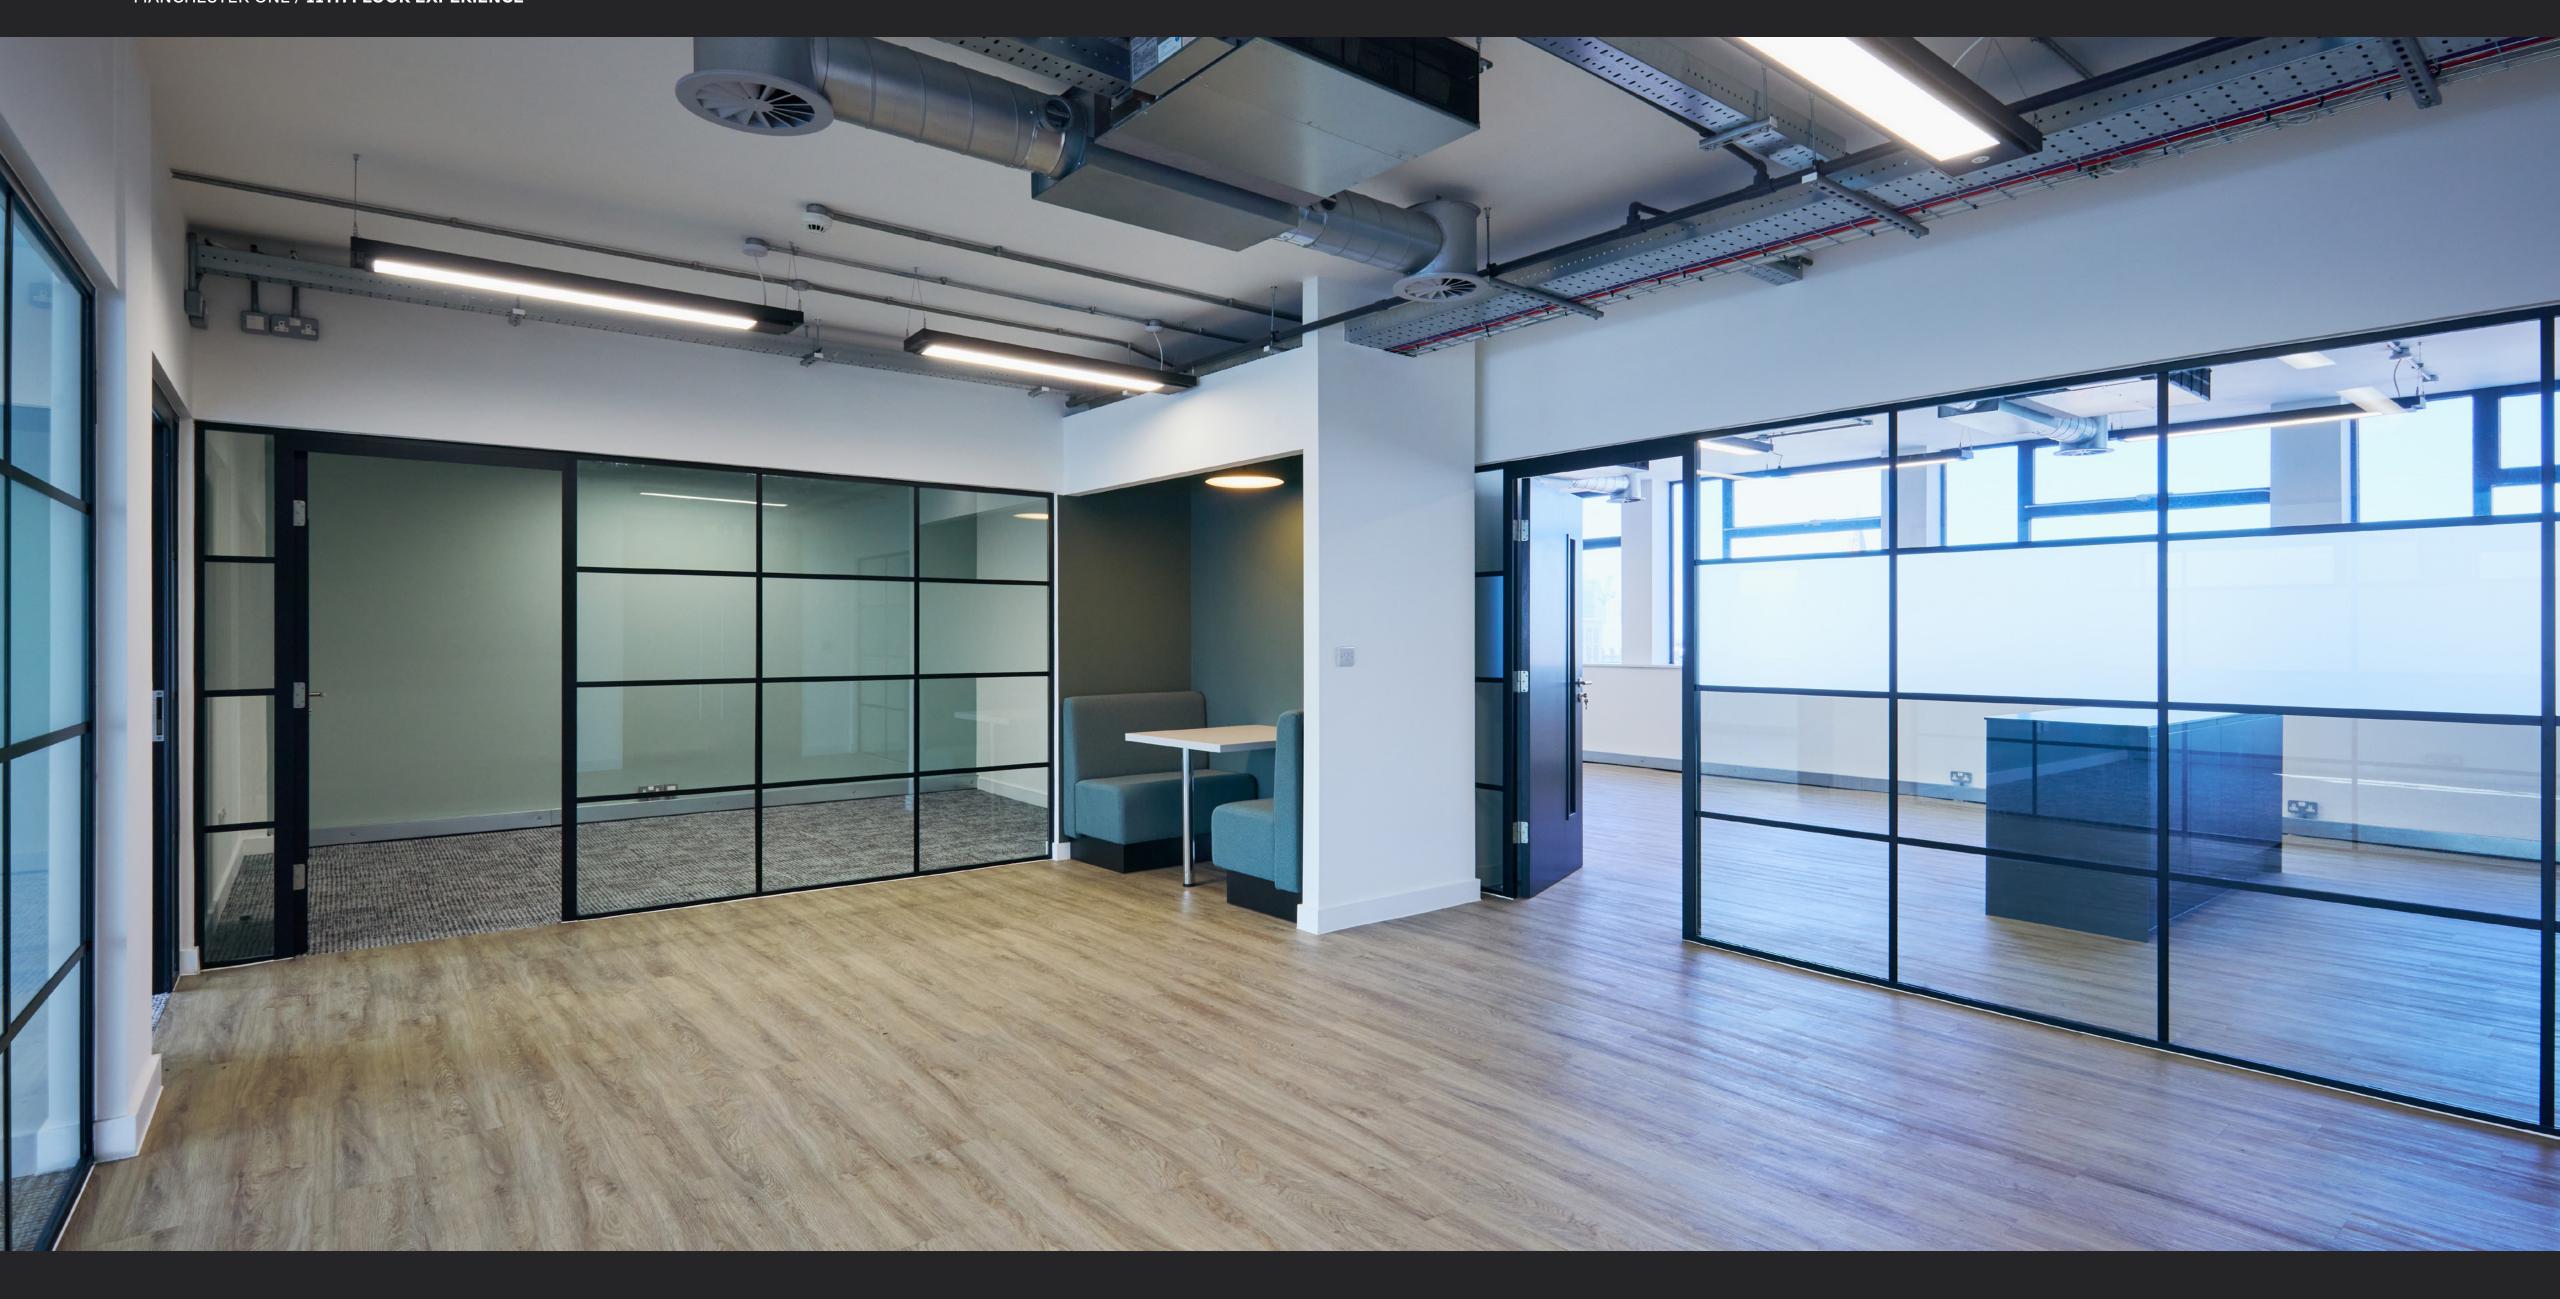

Three glazed meeting rooms with crittal banding

Client arrival and booth seating

New kitchen, island and booth seating

Self-contained toilets and shower

Power and data in distribution for 70 desks

TOUR

Comms Room

Two phone booths

A fully fitted workspace for up to 70 people that saves you £180k on capital expenditure