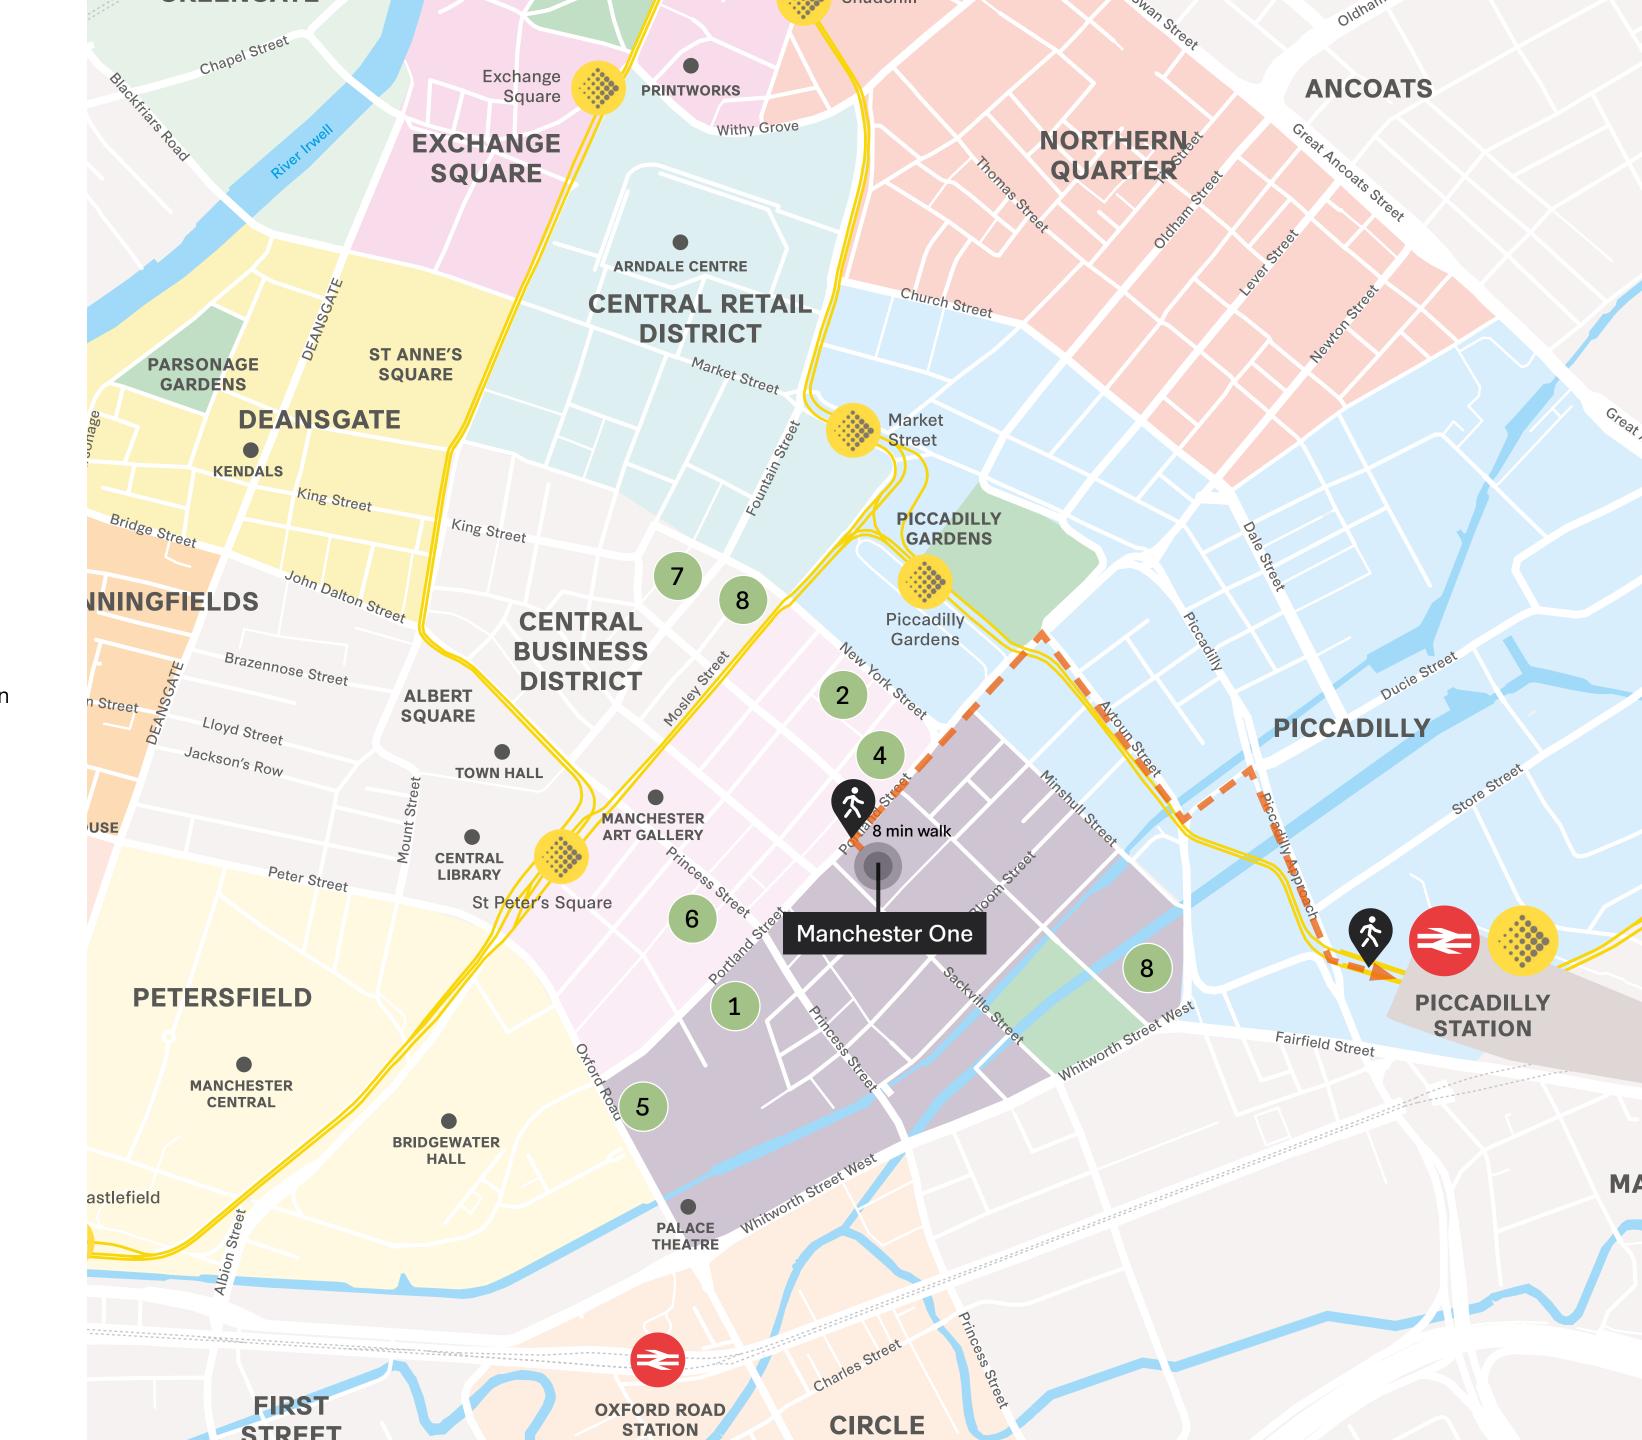

# At the centre of it all

Manchester One is surrounded by an abundance of amenities that serve both the needs of your staff and visitors.

# **2 MINUTES**

Walk to Piccadilly Gardens Metrolink

### **8 MINUTES**

Walk to Piccadilly Station

## **5 MINUTES**

Walk to St Peter's Square Metrolink

# **15 MINUTES**

Walk to Manchester Victoria Station

- House of Fu
- 2 Higher Ground
- 3 Moose Coffee
- 4 Rudy's Pizza

- Tesco at St James'
- 6 The Alan Hotel
- 7 Black Cat Club
- 8 Pollen Bakery at Kampus