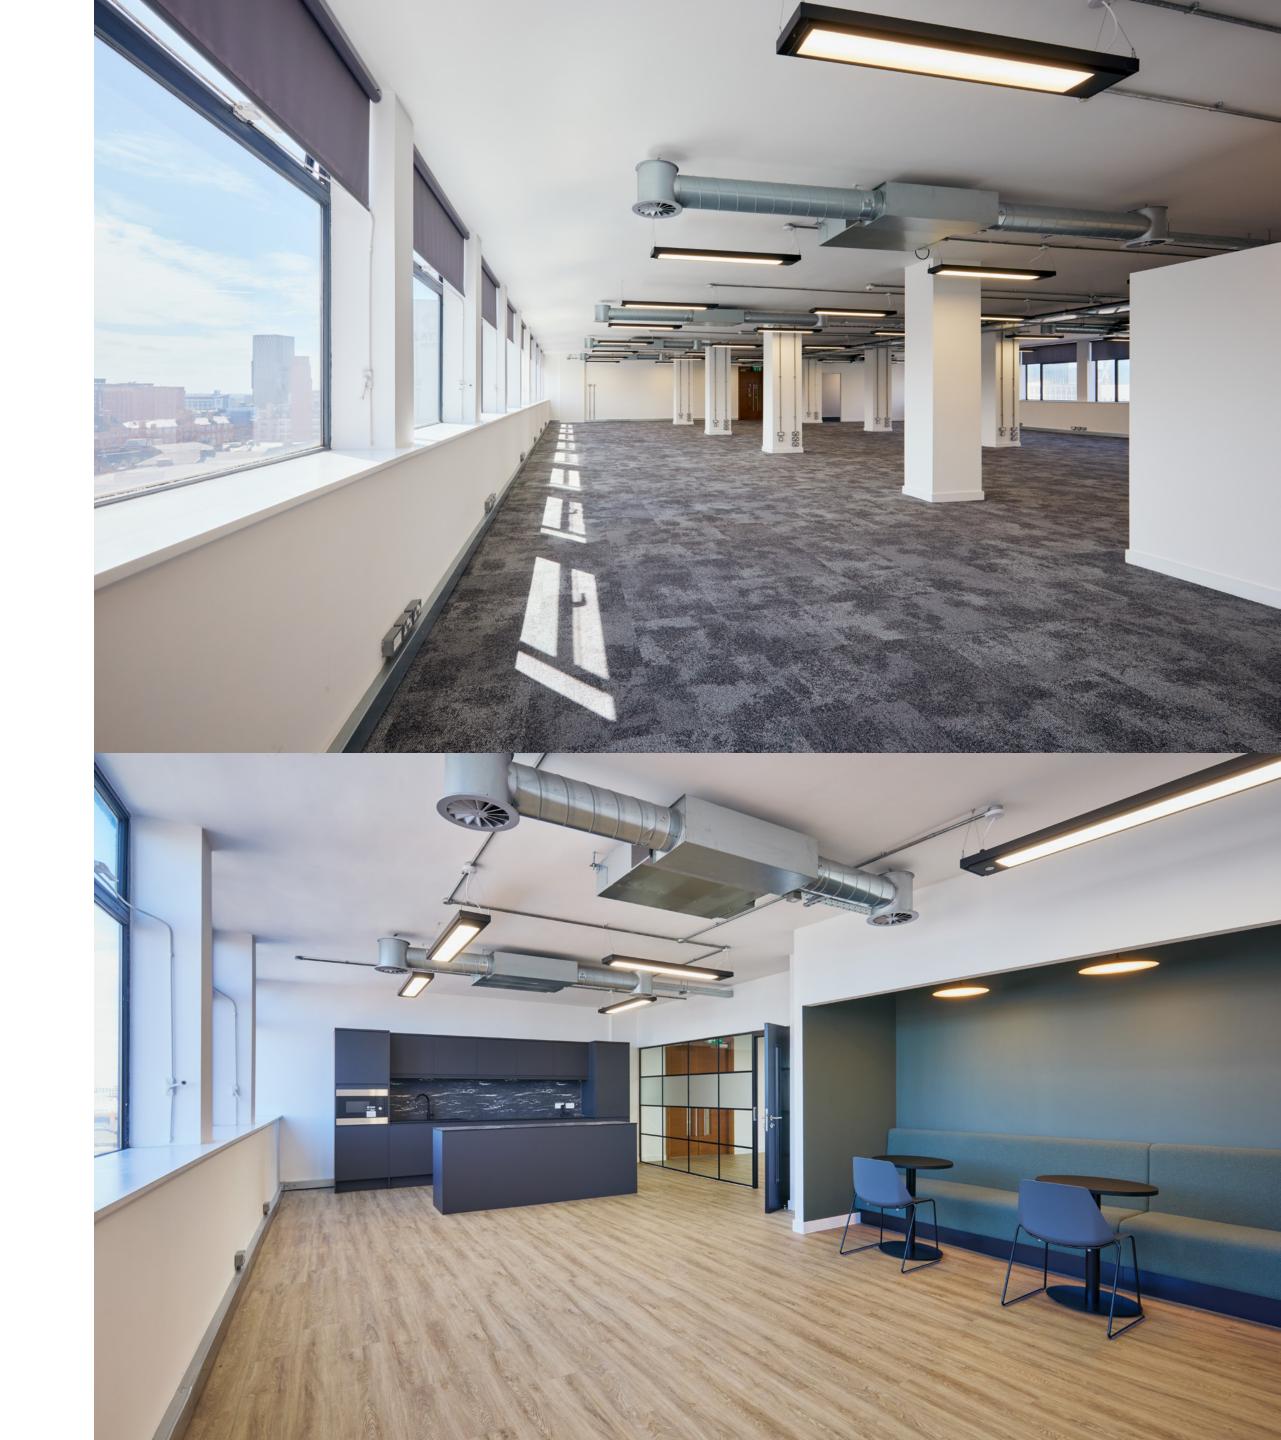

Take pride in your work as you overlook Manchester's evolving skyline

View from the 11th floor

# Full floor

At Bruntwood SciTech, we understand the importance of creating the perfect office environment for your business.

This 3D floor plan illustrates Manchester One's 11th floor workspace, totalling 6,142 sq ft and incorporating 64 workstations.

Three glazed meeting rooms with crittal banding

Client arrival and booth seating

New kitchen, island and booth seating

Self-contained toilets and shower

Power and data in distribution for 70 desks

TOUR

Comms Room