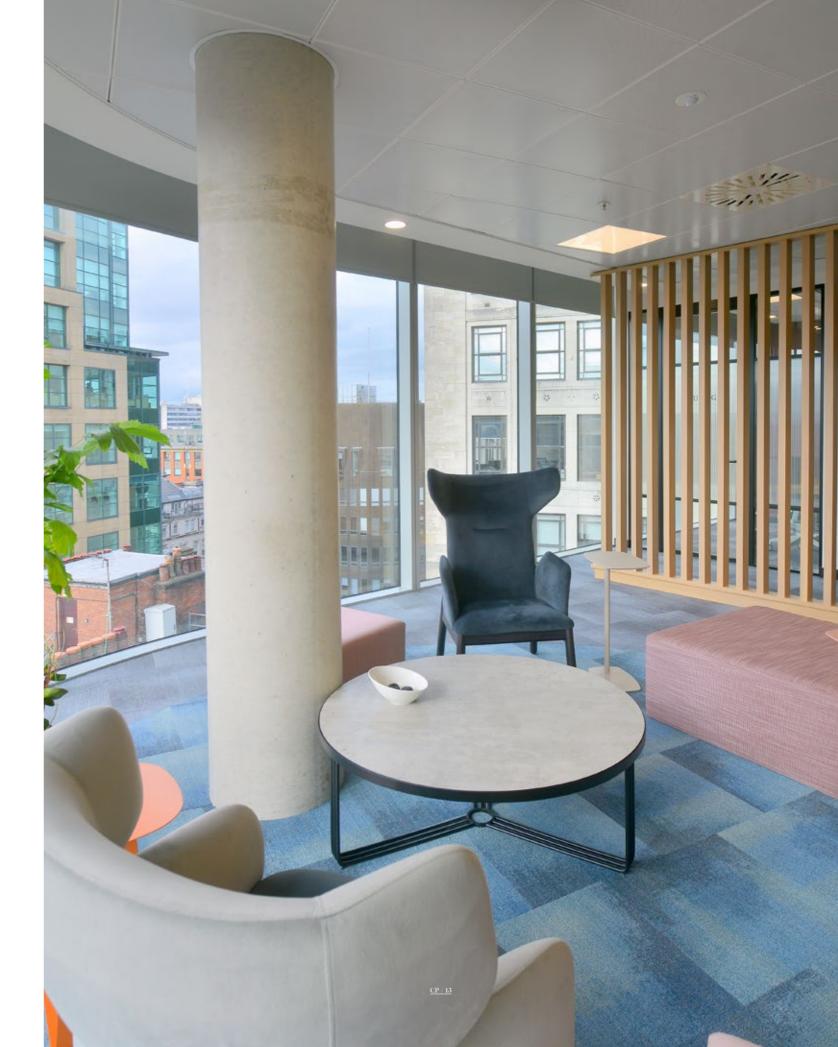

### **<u>1st Floor:</u>** 'Fitted and furnished' workspace

Workspaces available from 1,500 sq ft to 2,500 sq ft

he 1st floor of Chancery Place is being sub-divided to provide contemporary fitted and furnished workspace within the heart of the city. The design will follow the ethos and quality that has been delivered on both Level 11 and Level 14 and is shown within the attached imagery. The suites are ultra-modern and sit adjacent to a multipurpose breakout space that supports agile working, and access to private meeting spaces to host client meeting and events.