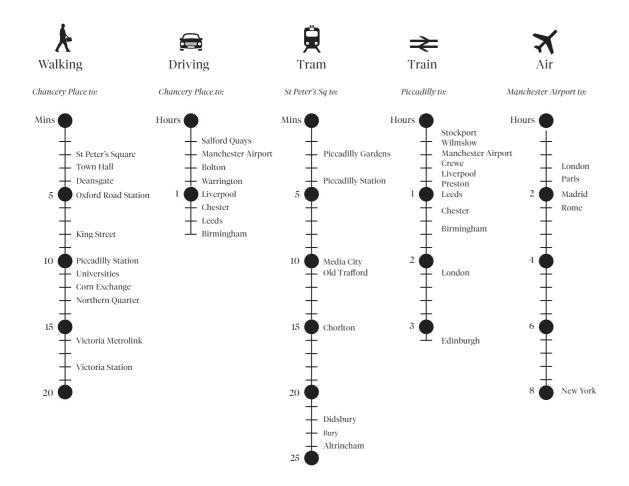

# **Chancery Place is** perfectly placed.

 $\mathbf{7}$  ou're just moments from St. Peter's Square, the central hub of the region-wide Metrolink tram system, and less than 10 minutes' walk from Manchester Piccadilly rail station. There are three high-speed trains to London Euston every hour, with a journey time of just two hours and five minutes.