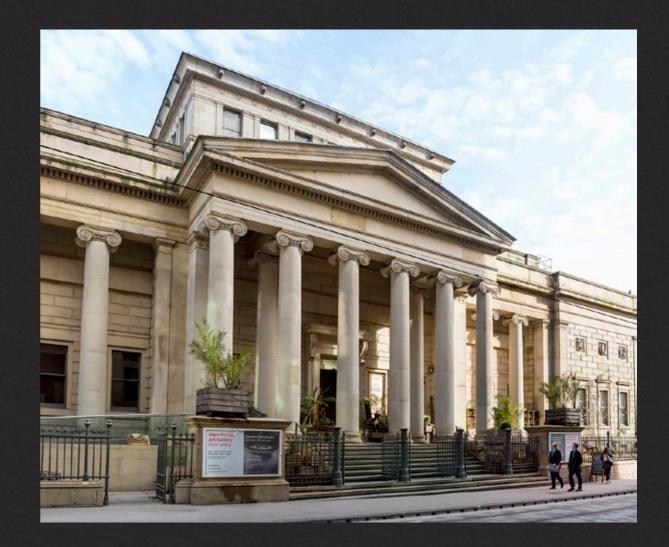

#### Manchester Art Gallery

Housed in three interconnected buildings – the earliest of which dates back to 1823 – Manchester Art Gallery is home to 2,000 oil paintings, 3,000 watercolours and drawings, 250 sculptures, 90 miniatures, 1,000 prints and more than 13,000 decorative art objects. That should be more than enough to while away an upliftingly cultured lunch-break.

 $\underline{CP / 28}$ 

Lifestyle & Amenity

"An oasis of calm, slap bang in the city centre. And what a collection! A genuinely world-class gallery."

<u>Time Out</u>