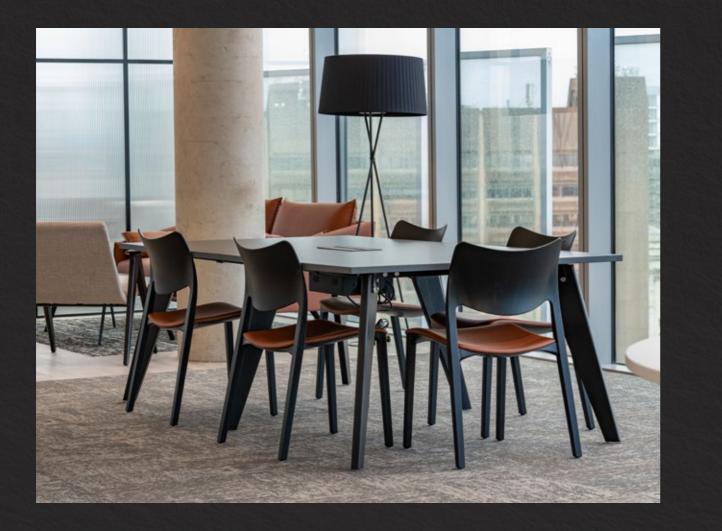

### **<u>1st Floor:</u>** 'Fitted and furnished' workspace

Workspaces available from 1,500 sq ft to 2,500 sq ft

he 1st floor of Chancery Place is being sub-divided to provide contemporary fitted and furnished workspace within the heart of the city. The design will follow the ethos and quality that has been delivered on both Level 11 and Level 14 and is shown within the attached imagery. The suites are ultra-modern and sit adjacent to a multipurpose breakout space that supports agile working, and access to private meeting spaces to host client meeting and events.