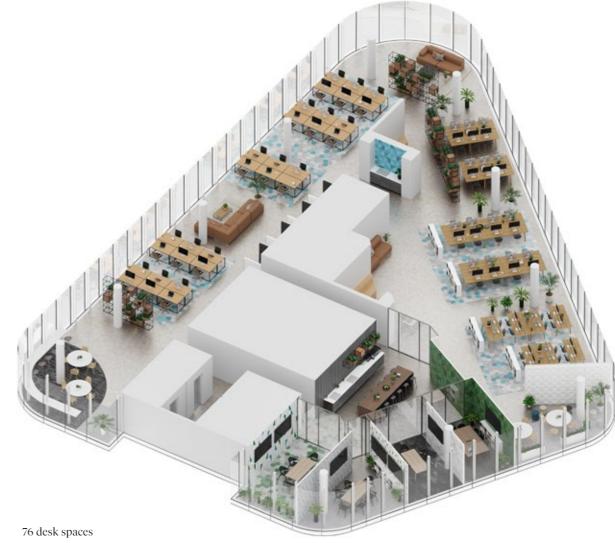

### **<u>1st Floor:</u>** 'Fitted and furnished' workspace

Workspaces available from 1,500 sq ft to 2,500 sq ft

he 1st floor of Chancery Place is being sub-divided to provide contemporary fitted and furnished workspace within the heart of the city. The design will follow the ethos and quality that has been delivered on both Level 11 and Level 14 and is shown within the attached imagery. The suites are ultra-modern and sit adjacent to a multipurpose breakout space that supports agile working, and access to private meeting spaces to host client meeting and events.