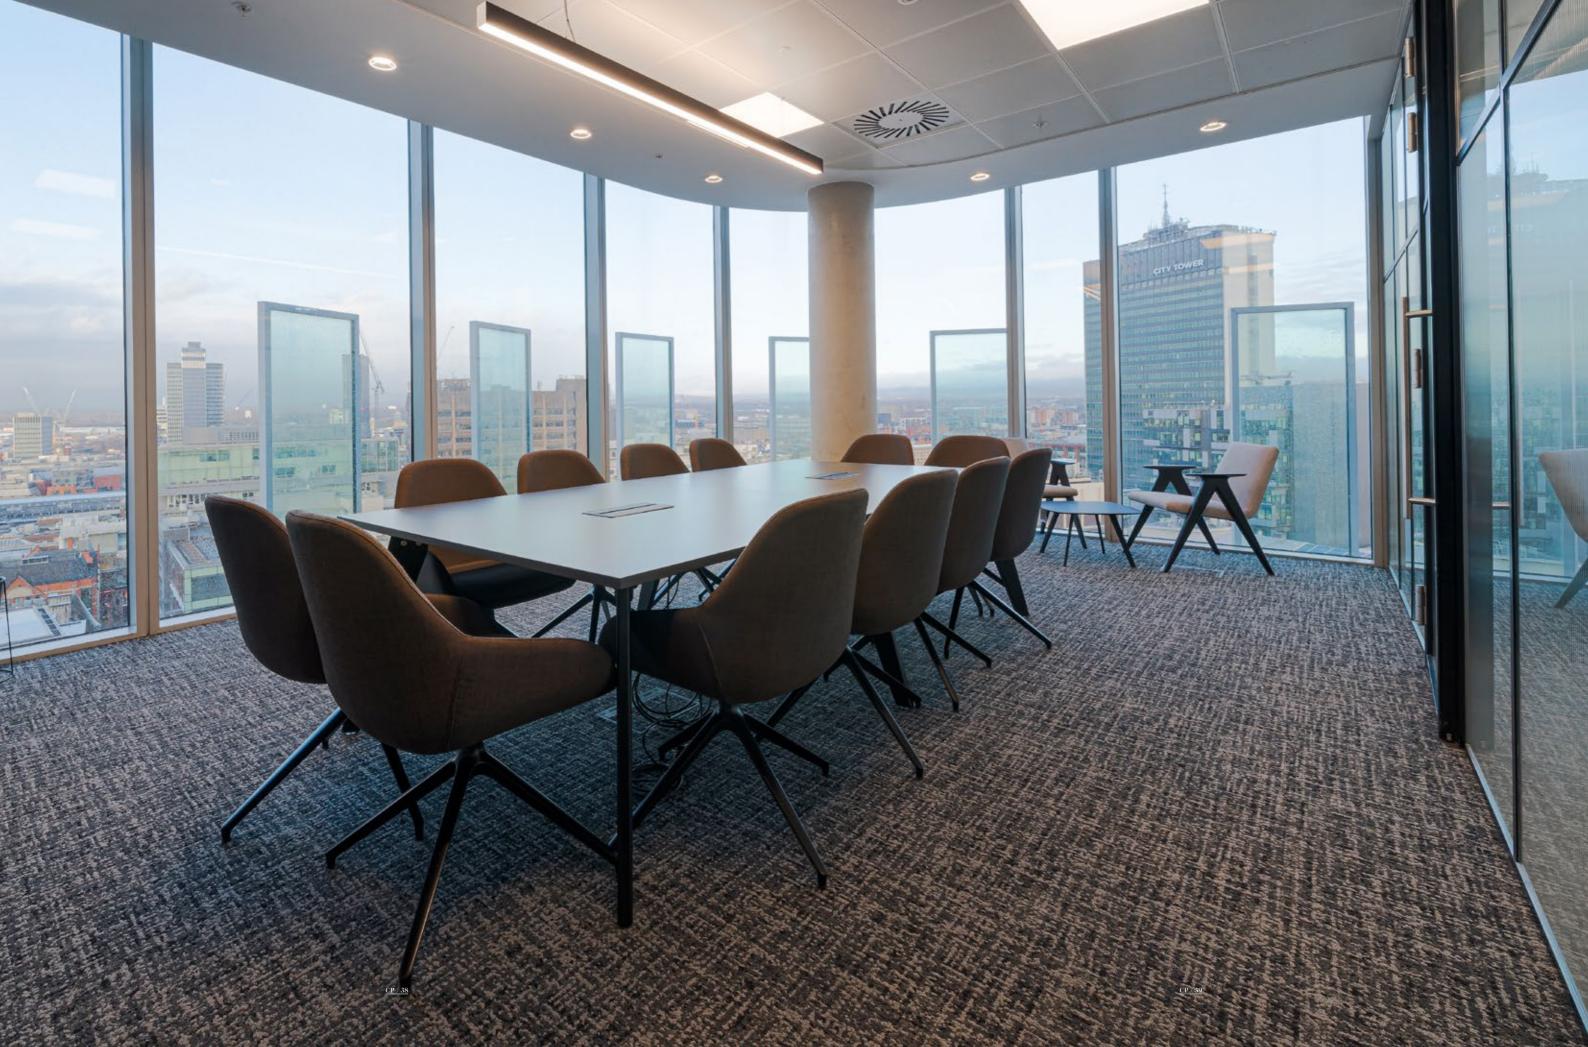

### **<u>1st Floor:</u>** 'Fitted and furnished' workspace

Workspaces available from 1,500 sq ft to 2,500 sq ft

he 1st floor of Chancery Place is being sub-divided to provide contemporary fitted and furnished workspace within the heart of the city. The design will follow the ethos and quality that has been delivered on both Level 11 and Level 14 and is shown within the attached imagery. The suites are ultra-modern and sit adjacent to a multipurpose breakout space that supports agile working, and access to private meeting spaces to host client meeting and events.

### **Typical floor:** Indicative Space Plan

1 reception 1 boardroom 3 meeting rooms 1 collaboration space 1 open meeting space 1 tea point

**Occupancy Density** 1:9 sq m