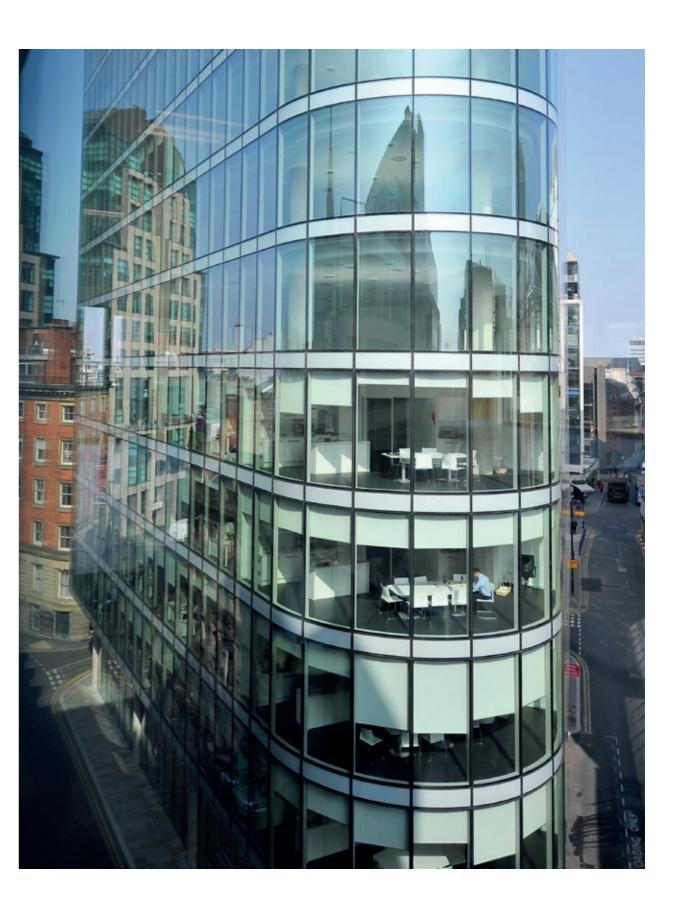

#### <u>Rising High</u>

nside and out, Chancery Place is designed to wow. Gazing up at the building from street level, those soaring, curved glass elevations provide plenty of prestige and drama. From within, the full-height glazing allows for sweeping panoramic views across the city.

The extensive glazing also allows you to utilise every inch of your floor space,

offering a beautiful blank canvas onto which to project your company's personality.

Chancery Place's floorplate sizes allow you to make an entire floor your own, or if you need less space, the floorplates are designed to create smaller suites from 2,000 sq ft, which are equally as impressive.