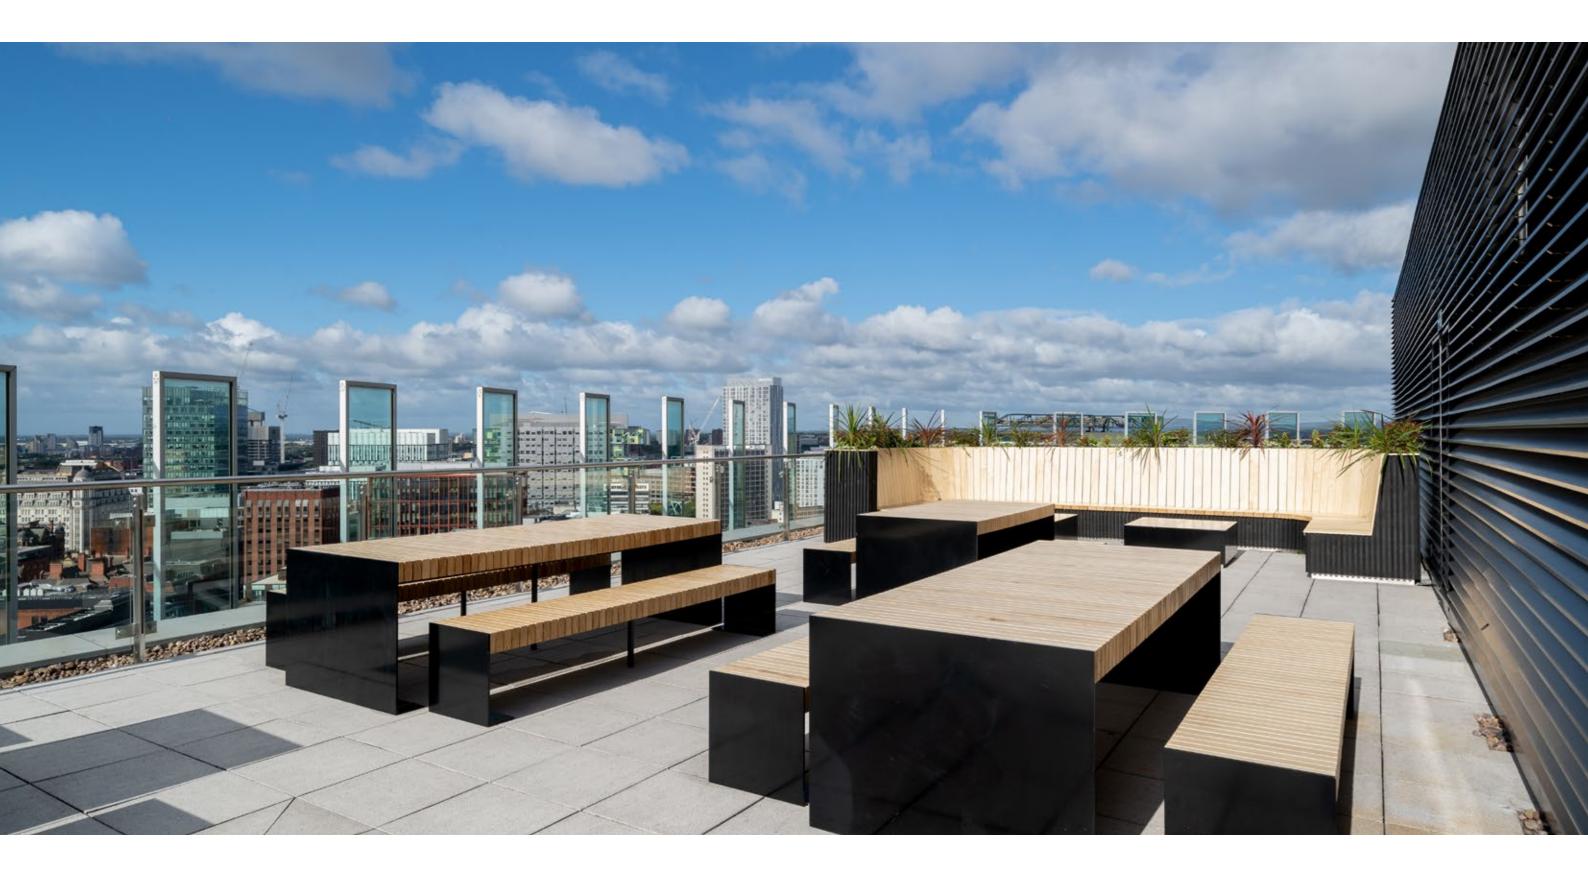

#### <u>14th Floor</u>

#### Communal Roof Terrace

hancery Place's new addition to the building is it's impressive roof terrace which offers uninterupted panoramic views across Manchester's skyline. The roof terrace space is ideally positioned for social space, workspace, and well-being for Chancery Place residents.