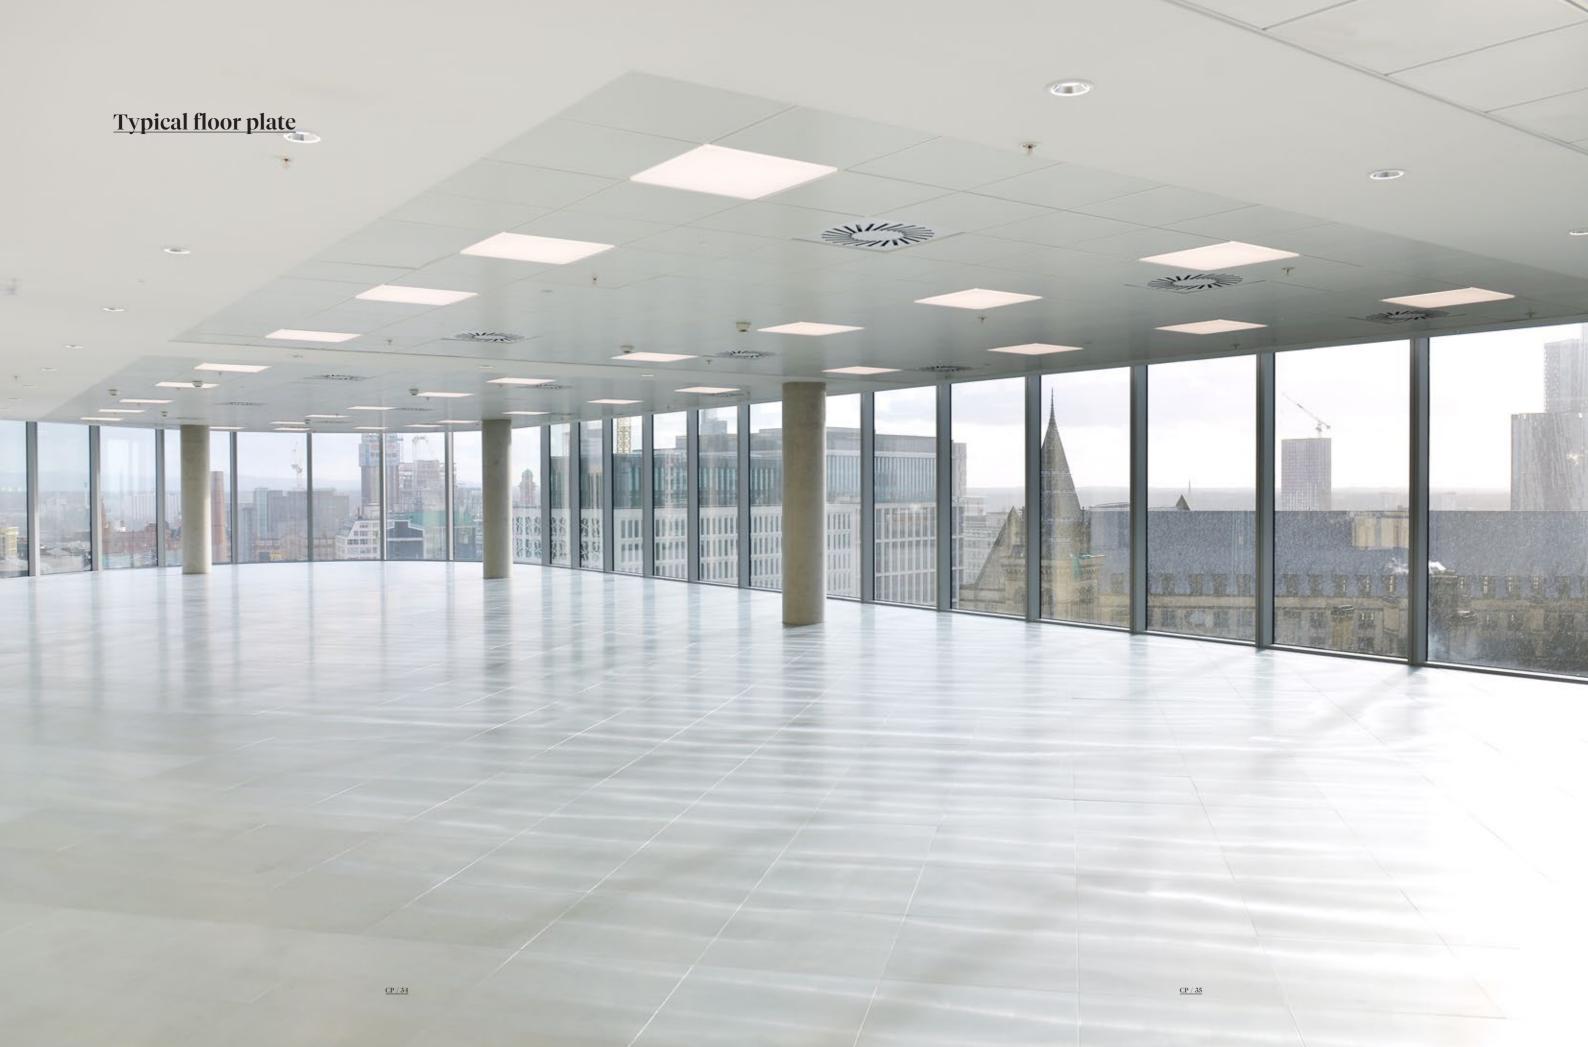

The extensive glazing also allows you to utilise every inch of your floor space,

offering a beautiful blank canvas onto which to project your company's personality.

Chancery Place's floorplate sizes allow you to make an entire floor your own, or if you need less space, the floorplates are designed to create smaller suites from 2,000 sq ft, which are equally as impressive.

### **Typical floor:** Indicative Space Plan

1 reception 1 boardroom 3 meeting rooms 1 collaboration space 1 open meeting space 1 tea point

**Occupancy Density** 1:9 sq m