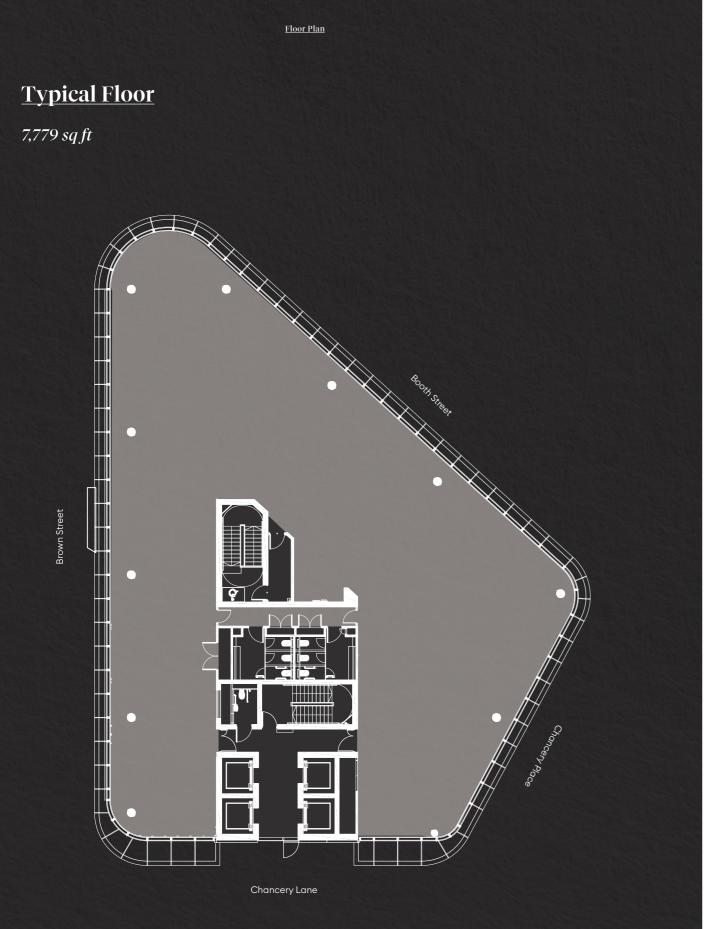

### **Typical floor:** Indicative Space Plan

1 reception 1 boardroom 3 meeting rooms 1 collaboration space 1 open meeting space 1 tea point

**Occupancy Density** 1:9 sq m