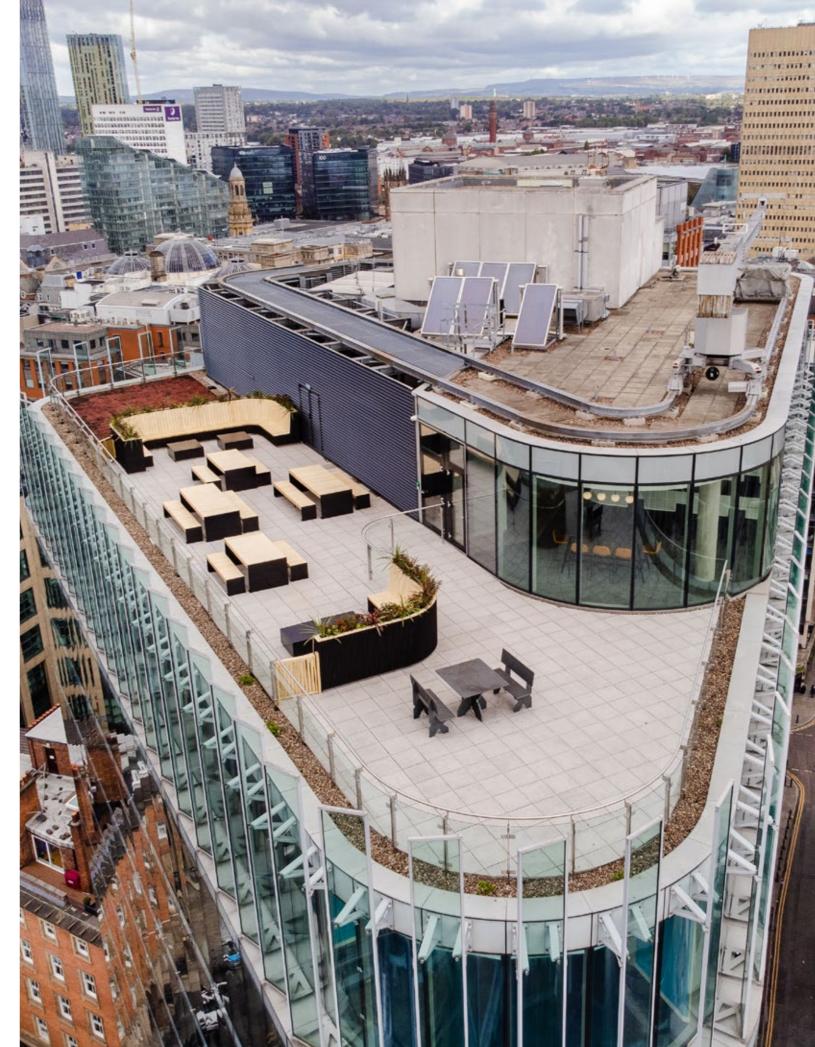

#### <u>14th Floor</u>

#### Communal Roof Terrace

hancery Place's new addition to the building is it's impressive roof terrace which offers uninterupted panoramic views across Manchester's skyline. The roof terrace space is ideally positioned for social space, workspace, and well-being for Chancery Place residents.