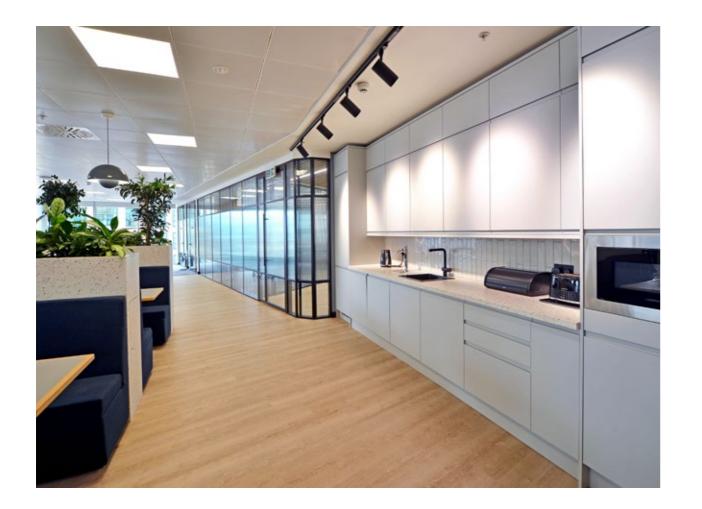

### **<u>1st Floor:</u>** 'Fitted and furnished' workspace

Workspaces available from 1,500 sq ft to 2,500 sq ft

he 1st floor of Chancery Place is being sub-divided to provide contemporary fitted and furnished workspace within the heart of the city. The design will follow the ethos and quality that has been delivered on both Level 11 and Level 14 and is shown within the attached imagery. The suites are ultra-modern and sit adjacent to a multipurpose breakout space that supports agile working, and access to private meeting spaces to host client meeting and events.