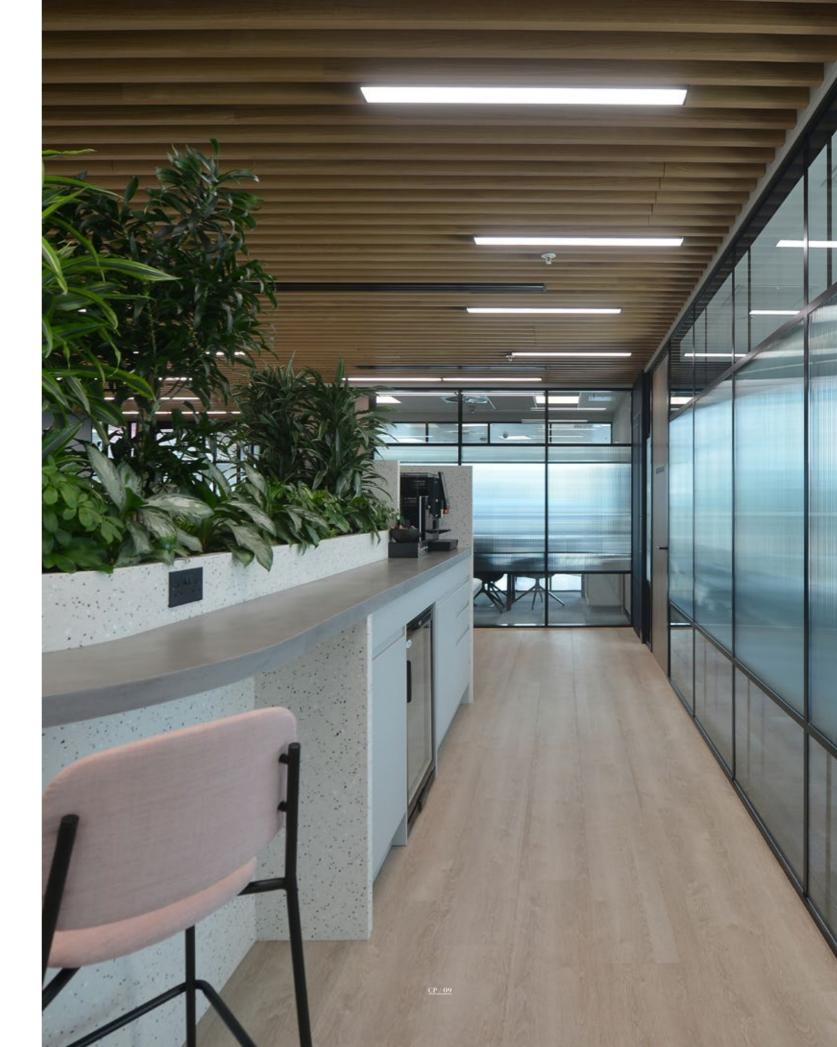

### **<u>1st Floor:</u>** 'Fitted and furnished' workspace

Workspaces available from 1,500 sq ft to 2,500 sq ft

he 1st floor of Chancery Place is being sub-divided to provide contemporary fitted and furnished workspace within the heart of the city. The design will follow the ethos and quality that has been delivered on both Level 11 and Level 14 and is shown within the attached imagery. The suites are ultra-modern and sit adjacent to a multipurpose breakout space that supports agile working, and access to private meeting spaces to host client meeting and events.