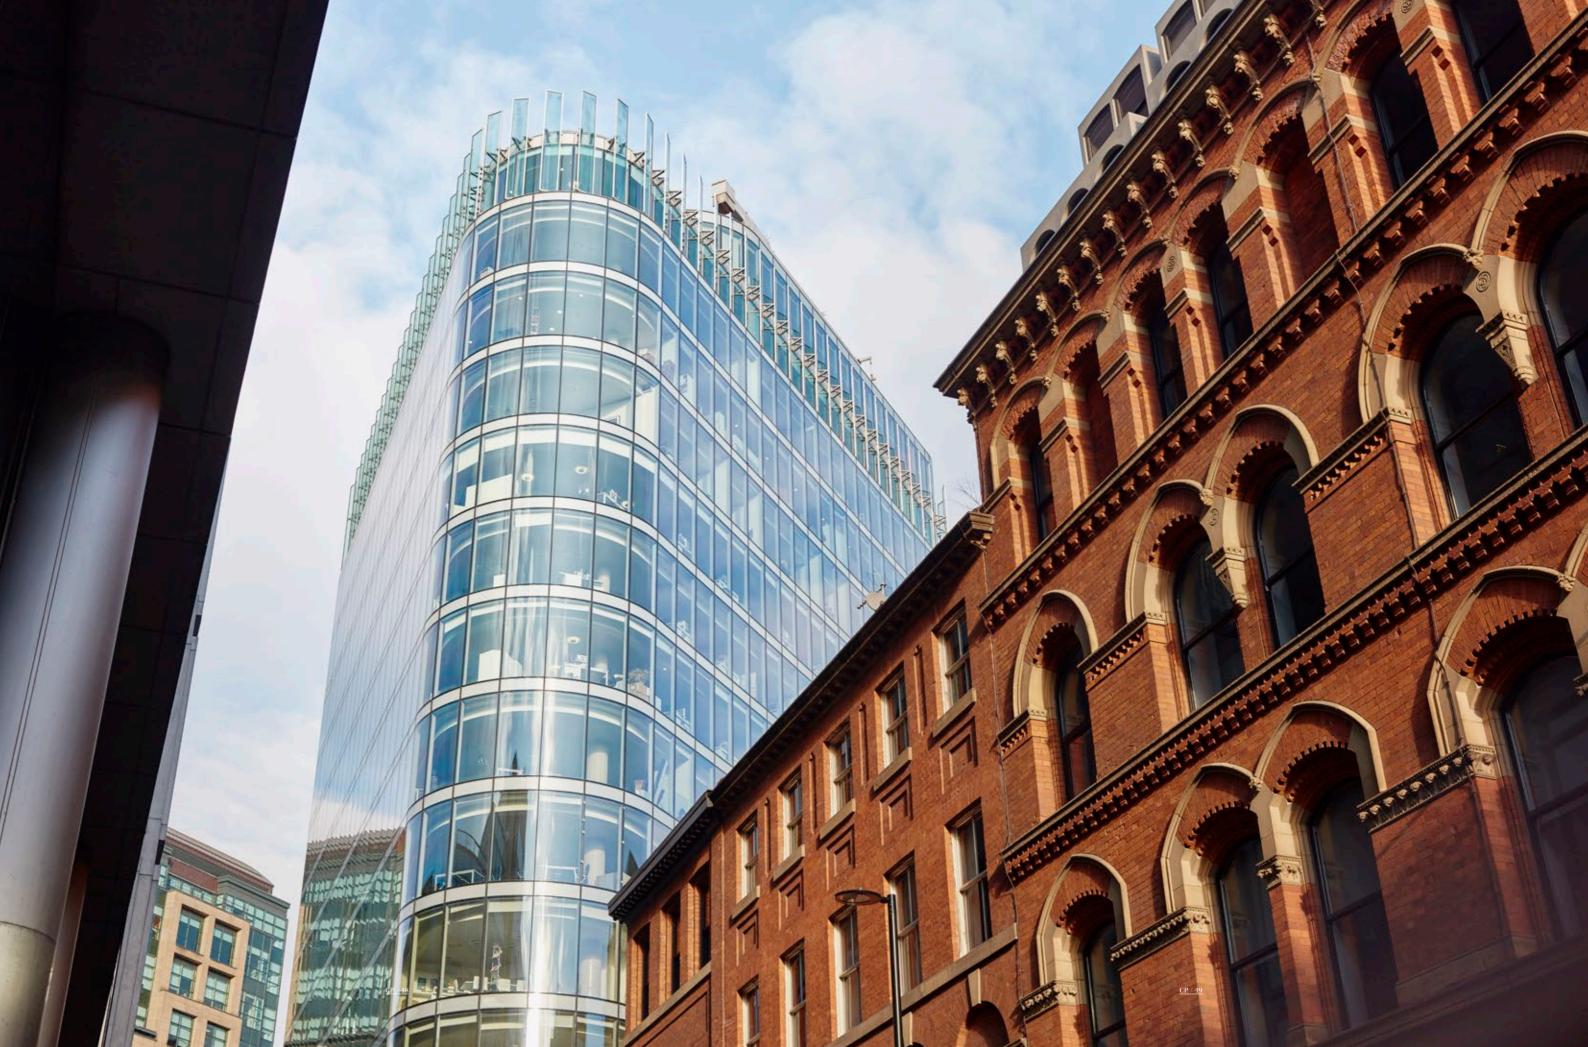

#### <u>Rising High</u>

nside and out, Chancery Place is designed to wow. Gazing up at the building from street level, those soaring, curved glass elevations provide plenty of prestige and drama. From within, the full-height glazing allows for sweeping panoramic views across the city.

"Chancery Place's fully-glazed single form is uninterrupted, save for its top and bottom. The bottom celebrates and looks after the street, while the top celebrates the city with a double-storey array of glass fins. These provide shelter to the rooftop terrace while also acting as a modern reinterpretation of the stone cornices found on the surrounding historic buildings."