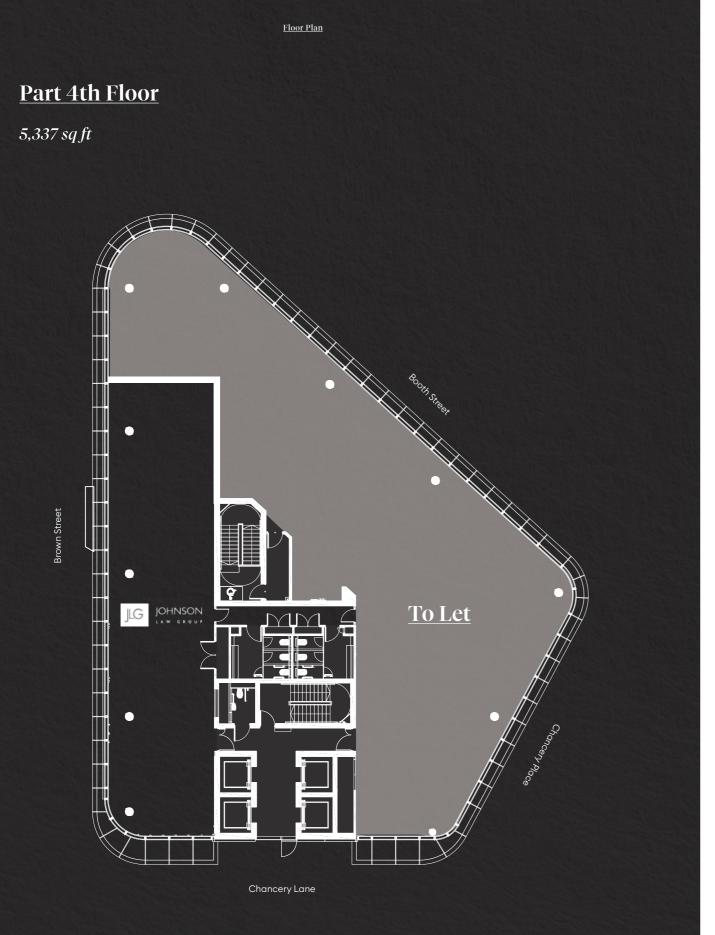

#### A Closer Look

Suites available from 1,862 sq ft to 39,000 sq ft.

Excellent natural daylight to all floors

Four pipe fan-coil air-conditioning system

**Building energy** management system

Fully accessible,