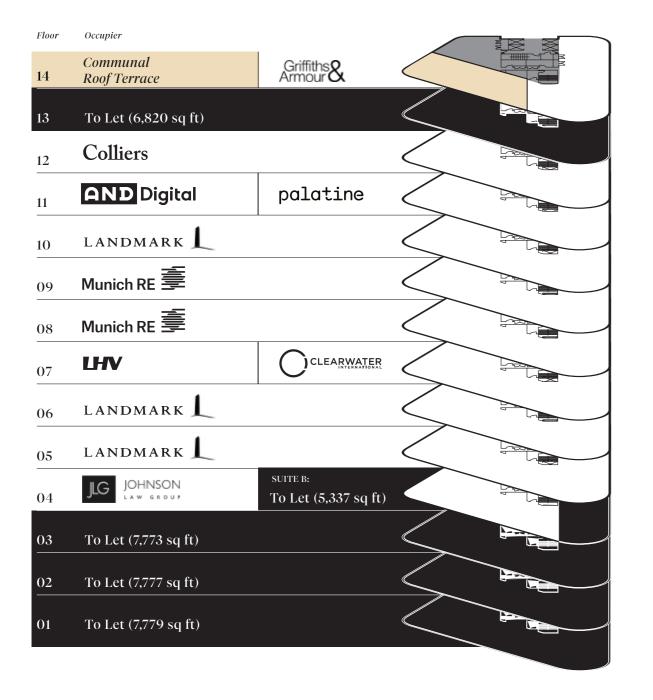

#### A Closer Look

Suites available from 1,862 sq ft to 39,000 sq ft.

Excellent natural daylight to all floors

Four pipe fan-coil air-conditioning system

**Building energy** management system

Fully accessible,

### **<u>1st Floor:</u>** 'Fitted and furnished' workspace

Workspaces available from 1,500 sq ft to 2,500 sq ft

he 1st floor of Chancery Place is being sub-divided to provide contemporary fitted and furnished workspace within the heart of the city. The design will follow the ethos and quality that has been delivered on both Level 11 and Level 14 and is shown within the attached imagery. The suites are ultra-modern and sit adjacent to a multipurpose breakout space that supports agile working, and access to private meeting spaces to host client meeting and events.