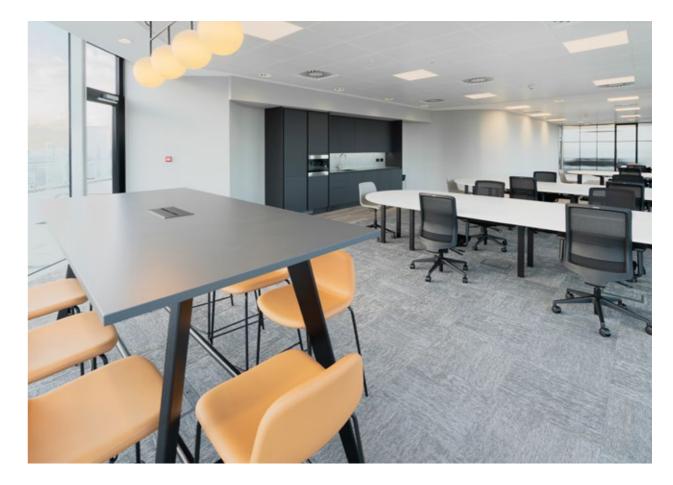

### **<u>1st Floor:</u>** 'Fitted and furnished' workspace

Workspaces available from 1,500 sq ft to 2,500 sq ft

he 1st floor of Chancery Place is being sub-divided to provide contemporary fitted and furnished workspace within the heart of the city. The design will follow the ethos and quality that has been delivered on both Level 11 and Level 14 and is shown within the attached imagery. The suites are ultra-modern and sit adjacent to a multipurpose breakout space that supports agile working, and access to private meeting spaces to host client meeting and events.

### **Typical floor:** Indicative Space Plan

1 reception 1 boardroom 3 meeting rooms 1 collaboration space 1 open meeting space 1 tea point

**Occupancy Density** 1:9 sq m