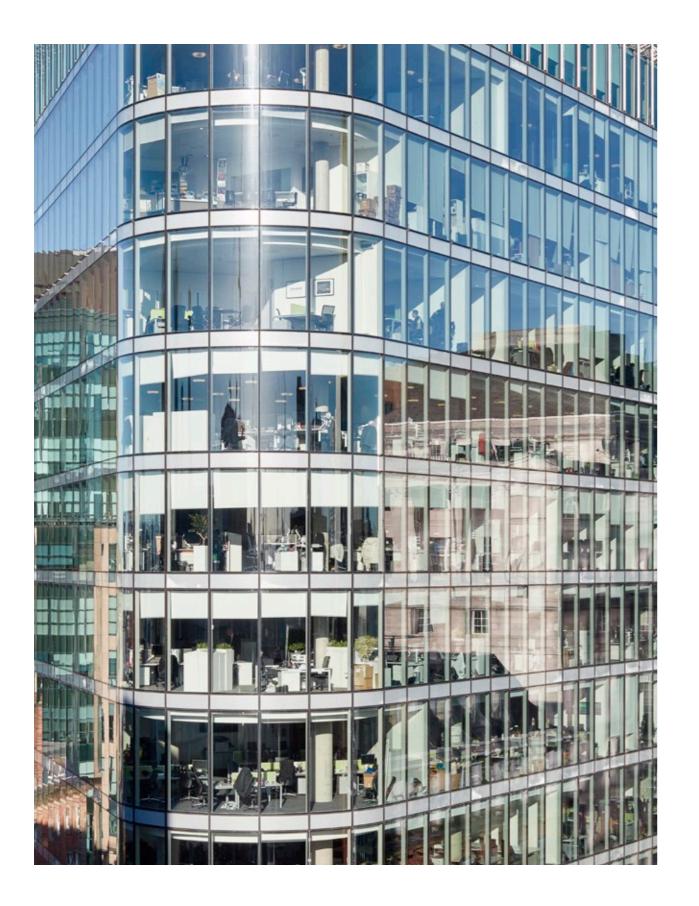

#### <u>Rising High</u>

nside and out, Chancery Place is designed to wow. Gazing up at the building from street level, those soaring, curved glass elevations provide plenty of prestige and drama. From within, the full-height glazing allows for sweeping panoramic views across the city.

The extensive glazing also allows you to utilise every inch of your floor space,

offering a beautiful blank canvas onto which to project your company's personality.

Chancery Place's floorplate sizes allow you to make an entire floor your own, or if you need less space, the floorplates are designed to create smaller suites from 2,000 sq ft, which are equally as impressive.