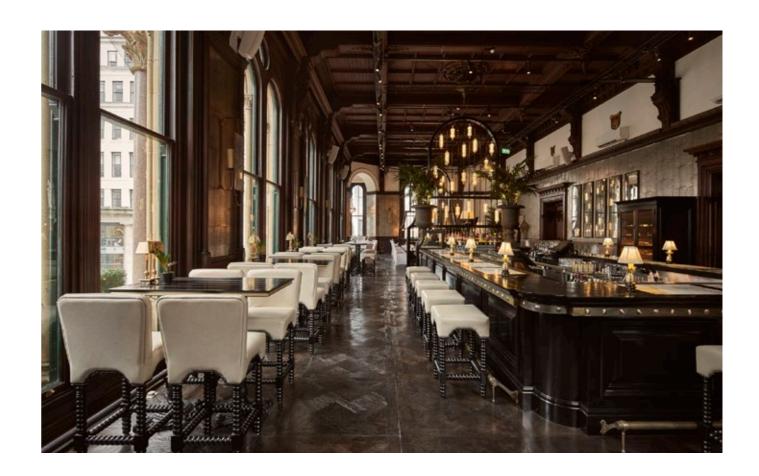

#### **Grand Pacific**

With its opulent aesthetic, exceptional menu and beguiling choice of drinks, Grand Pacific is the choice for Manchester's most style-conscious foodies. The feel here is old colonial at its grandest, while the flavours are wonderfully eclectic. A stunning 25-foot bar provides the perfect environment in which to sip one of Grand Pacific's exquisite cocktails. Meanwhile, in the private dining room the décor is as impressive as the dishes.

#### For the Foodie

### "Opulence reigns at Grand Pacific, a refined-yet-welcoming dining experience."

Manchester Evening News