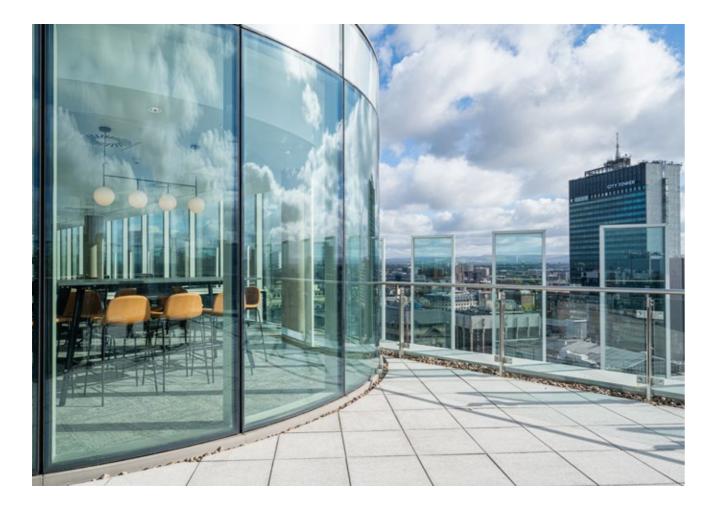

#### Communal Roof Terrace

hancery Place's new addition to the building is it's impressive roof terrace which offers uninterupted panoramic views across Manchester's skyline. The roof terrace space is ideally positioned for social space, workspace, and well-being for Chancery Place residents.