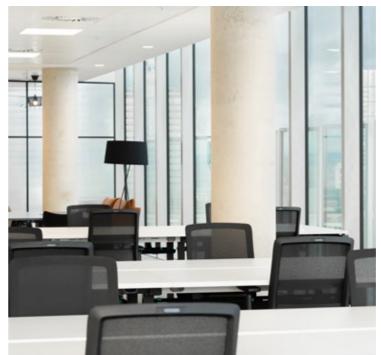

### **<u>1st Floor:</u>** 'Fitted and furnished' workspace

Workspaces available from 1,500 sq ft to 2,500 sq ft

he 1st floor of Chancery Place is being sub-divided to provide contemporary fitted and furnished workspace within the heart of the city. The design will follow the ethos and quality that has been delivered on both Level 11 and Level 14 and is shown within the attached imagery. The suites are ultra-modern and sit adjacent to a multipurpose breakout space that supports agile working, and access to private meeting spaces to host client meeting and events.