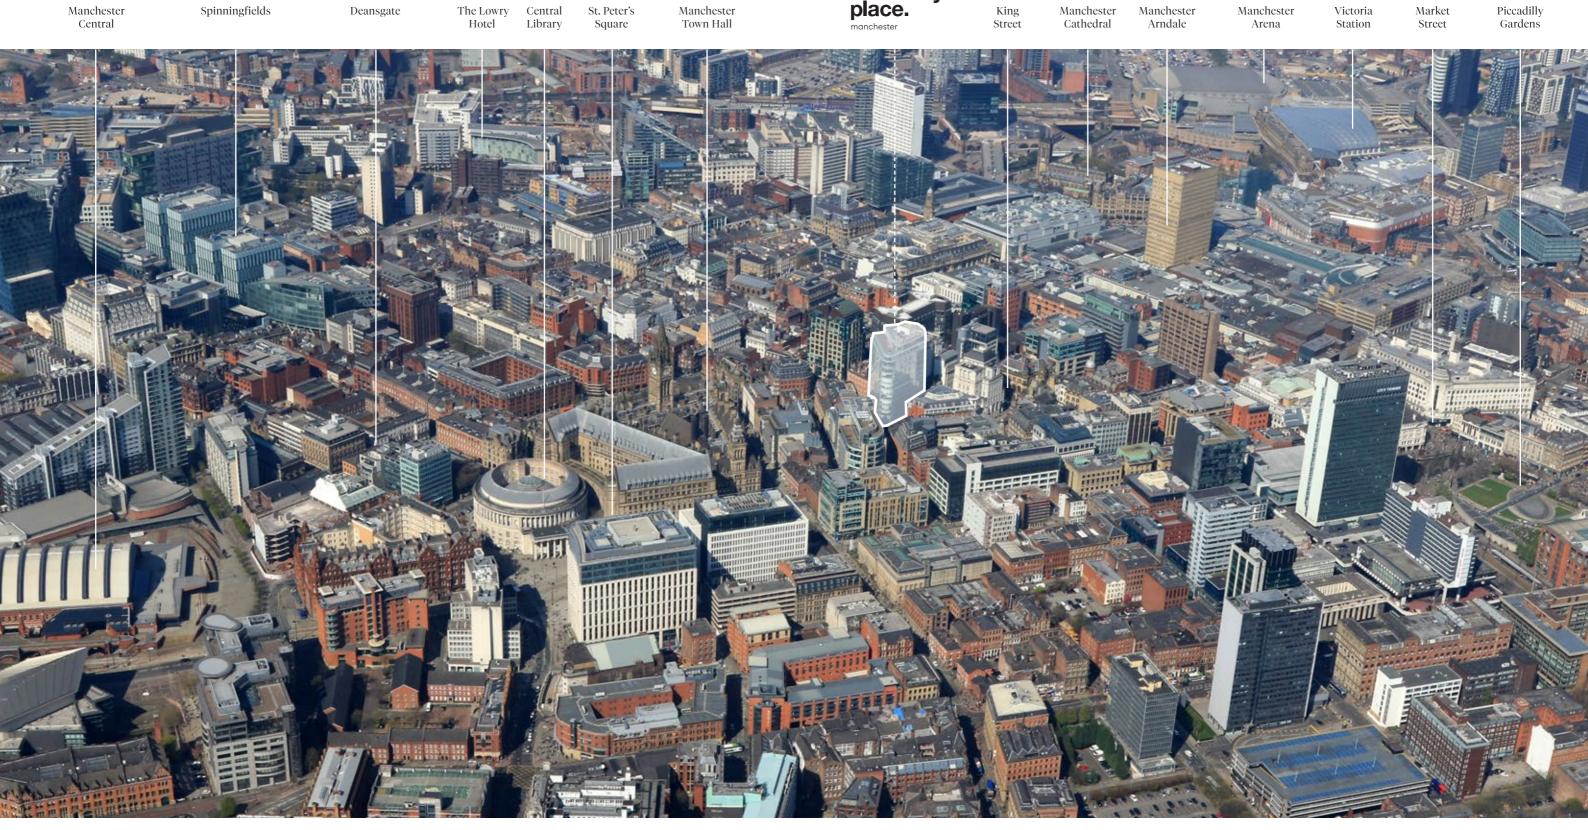

# **Chancery Place is** perfectly placed.

 $\mathbf{7}$  ou're just moments from St. Peter's Square, the central hub of the region-wide Metrolink tram system, and less than 10 minutes' walk from Manchester Piccadilly rail station. There are three high-speed trains to London Euston every hour, with a journey time of just two hours and five minutes.