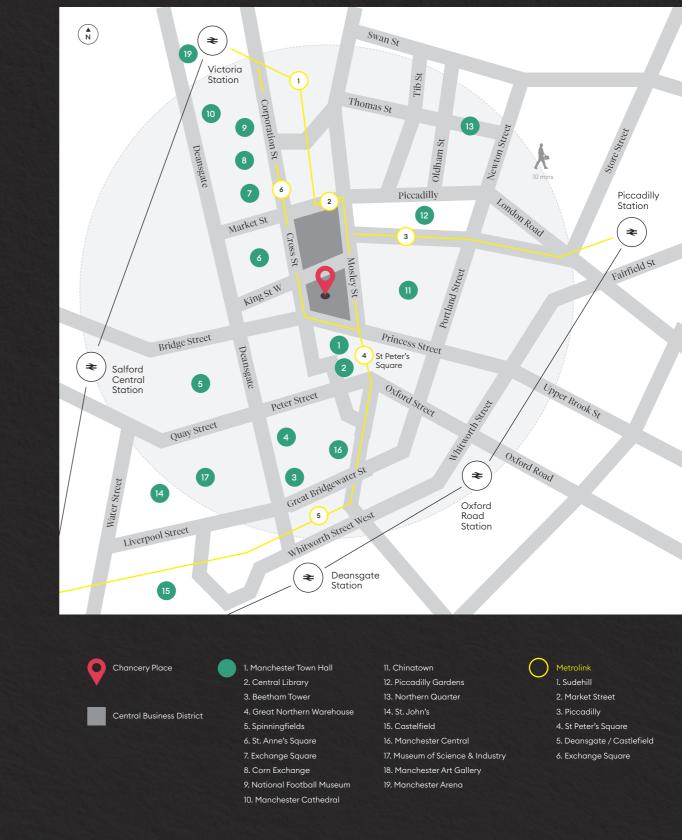

# **Chancery Place is** perfectly placed.

 $\mathbf{7}$  ou're just moments from St. Peter's Square, the central hub of the region-wide Metrolink tram system, and less than 10 minutes' walk from Manchester Piccadilly rail station. There are three high-speed trains to London Euston every hour, with a journey time of just two hours and five minutes.