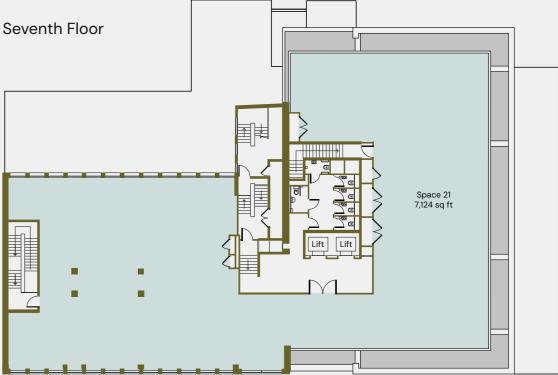

#### 650 -7,000 SD FT A\/AILABLE

Hyphen has offices suited to all business sizes, from starter studios to large Cat A workspaces. Contact us for our current availability.

Space 09
871 sq ft

Space 08
1,536 sq ft

Space 08
1,536 sq ft

6 First Floor

FLOOR PLANS

이가 Four