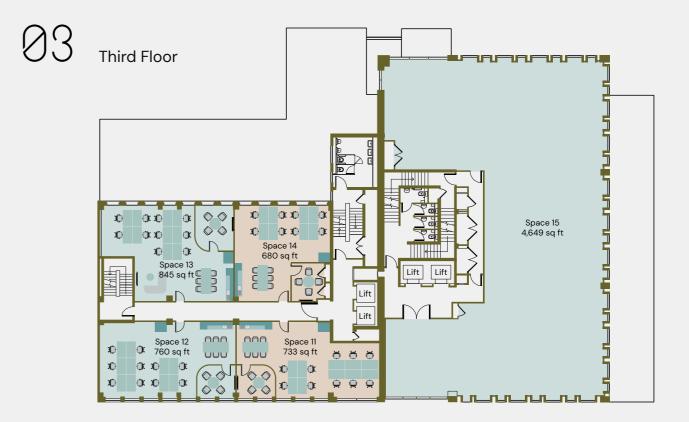

#### 650 -7,000 SD FT A\/AILABLE

Hyphen has offices suited to all business sizes, from starter studios to large Cat A workspaces. Contact us for our current availability.

Space 09
871 sq ft

Space 08
1,536 sq ft

Space 08
1,536 sq ft

6 First Floor

FLOOR PLANS

이가 Four