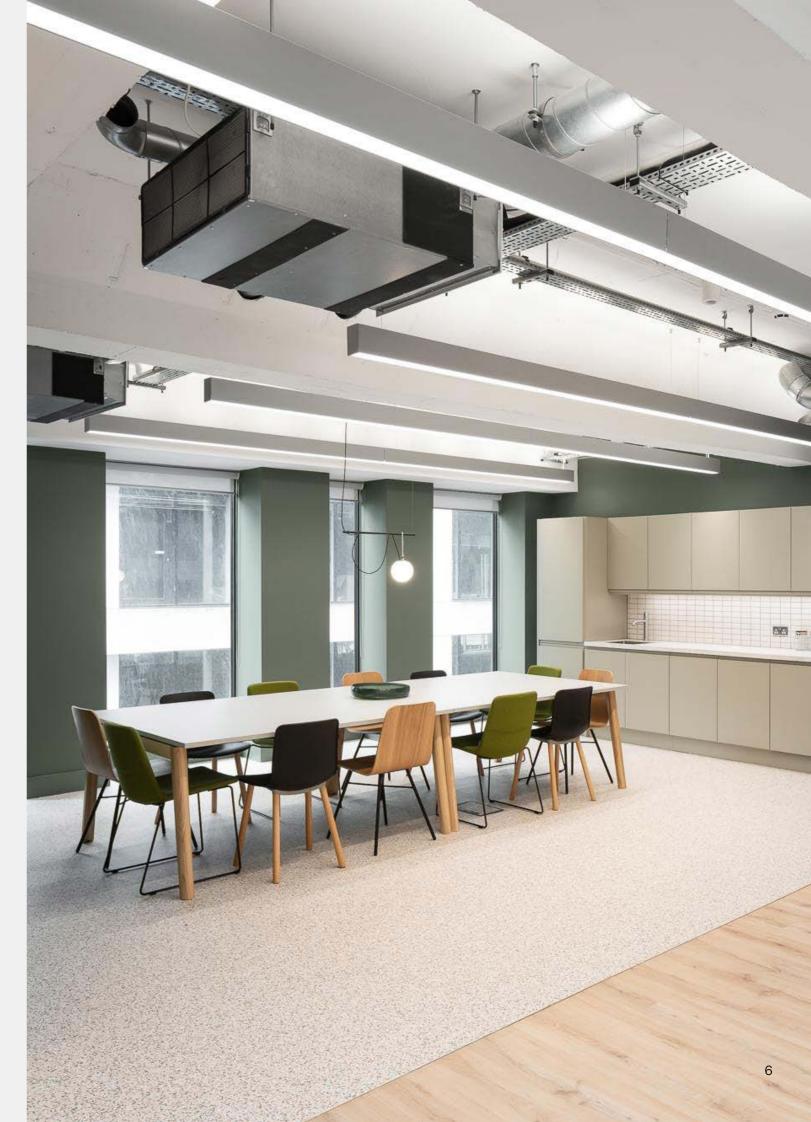

# SELF -CONTAINED

All our spaces from starter studios to large bespoke offices are fully-fitted, self-contained, and interior-designed.

Everything in your space is carefully considered. From positioning windows in your integrated meeting room to maintain a sense of privacy, to how many sockets there are in your own kitchen for your teams own toaster, kettle & fridge. So no more milk mysteriously disappearing.

↑ Fully-fitted example (using floor O1 layout). For illustrative purposes only.