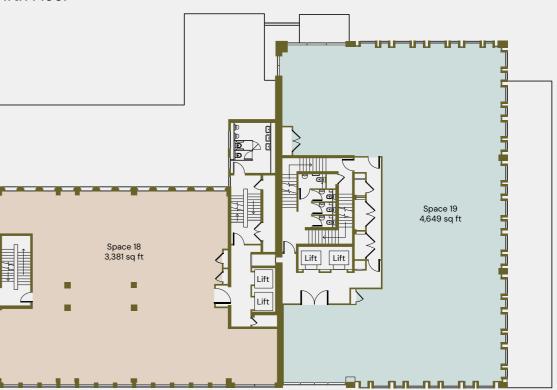

on....and on...

# SELF -CONTAINED

All our spaces from starter studios to large bespoke offices are fully-fitted, self-contained, and interior-designed.

Everything in your space is carefully considered. From positioning windows in your integrated meeting room to maintain a sense of privacy, to how many sockets there are in your own kitchen for your teams own toaster, kettle & fridge. So no more milk mysteriously disappearing.



↑ Fully-fitted example (using floor O1 layout). For illustrative purposes only.



#### 650 -7,000 SD FT A\/AILABLE

Hyphen has offices suited to all business sizes, from starter studios to large Cat A workspaces. Contact us for our current availability.

Space 09
871 sq ft

Space 08
1,536 sq ft

Space 08
1,536 sq ft

6 First Floor





FLOOR PLANS

이가 Four















# SPACE 16 -4TH FLOOR

3,399 sq ft of fully fitted and furnished, design-led workspace. With a boardroom, separate meeting rooms, collaboration areas and a cafe-style kitchen, this one is definitely for organisations seeking a multifunctional and prestigious space.

- 34 workstations
- Boardroom
- 4 meeting rooms
- Kitchen/breakout area
- Booth Seating
- Reception/Lounge





#### ULTRA -CONNECTED

Manchester is one of the UK's most exciting and thriving cities for work and play, and it's super-connected both locally and internationally. Close to home there's everything from the cultural Northern Quarter to the legendary Canal Street, as well as inspiring Areas of Outstanding National Beauty (AONB). All the UK's major cities are within easy reach, and the rest of the world is you