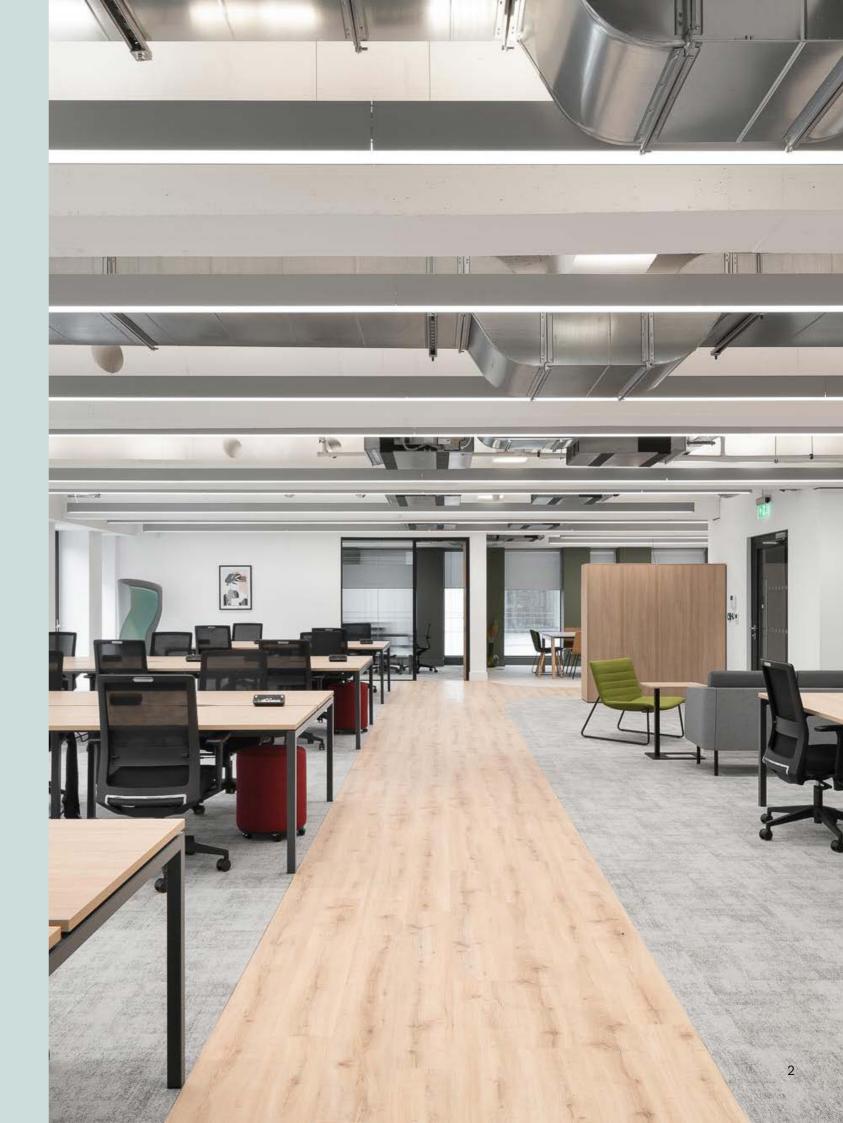

# SELF -CONTAINED

All our spaces from starter studios to large bespoke offices are fully-fitted, self-contained, and interior-designed.

Everything in your space is carefully considered. From positioning windows in your integrated meeting room to maintain a sense of privacy, to how many sockets there are in your own kitchen for your teams own toaster, kettle & fridge. So no more milk mysteriously disappearing.

↑ Fully-fitted example (using floor O1 layout). For illustrative purposes only.