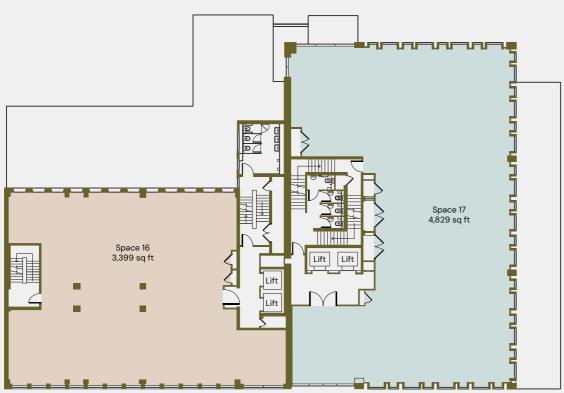

# SPACE 16 -4TH FLOOR

3,399 sq ft of fully fitted and furnished, design-led workspace. With a boardroom, separate meeting rooms, collaboration areas and a cafe-style kitchen, this one is definitely for organisations seeking a multifunctional and prestigious space.

- 34 workstations
- Boardroom
- 4 meeting rooms
- Kitchen/breakout area
- Booth Seating
- Reception/Lounge