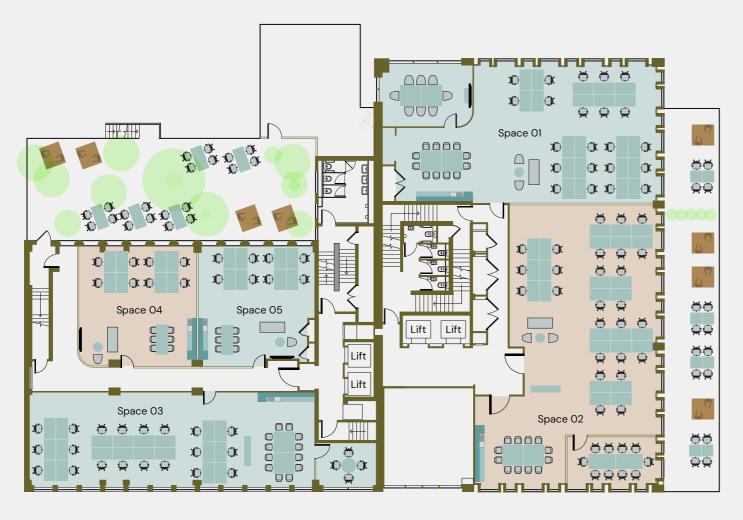

↑ Fully-fitted example (using floor O1 layout). For illustrative purposes only.

#### 650 -7,000 SD FT A\/AILABLE

Hyphen has offices suited to all business sizes, from starter studios to large Cat A workspaces. Contact us for our current availability.

Space 09
871 sq ft

Space 08
1,536 sq ft

Space 08
1,536 sq ft

6 First Floor

FLOOR PLANS

이가 Four