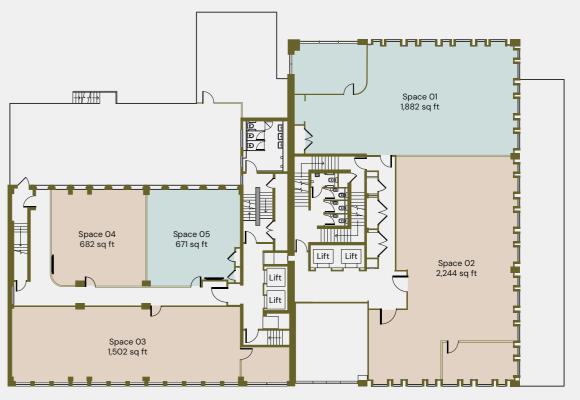

#### 650 -7,000 SD FT A\/AILABLE

Hyphen has offices suited to all business sizes, from starter studios to large Cat A workspaces. Contact us for our current availability.

Space 09
871 sq ft

Space 08
1,536 sq ft

Space 08
1,536 sq ft

6 First Floor

FLOOR PLANS

이가 Four