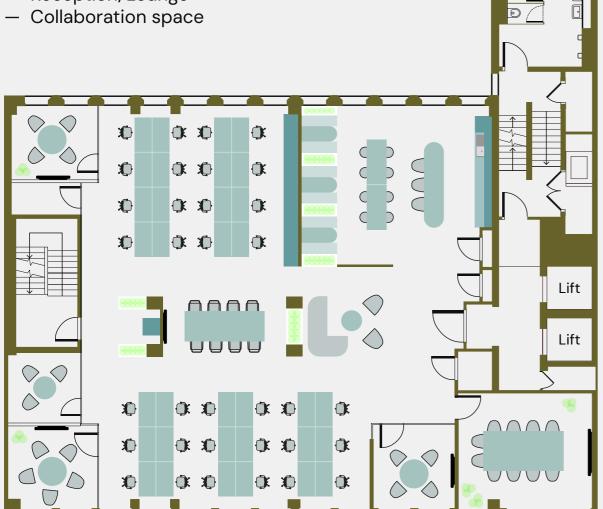

# SPACE 16 -4TH FLOOR

3,399 sq ft of fully fitted and furnished, design-led workspace. With a boardroom, separate meeting rooms, collaboration areas and a cafe-style kitchen, this one is definitely for organisations seeking a multifunctional and prestigious space.

- 34 workstations
- Boardroom
- 4 meeting rooms
- Kitchen/breakout area
- Booth Seating
- Reception/Lounge