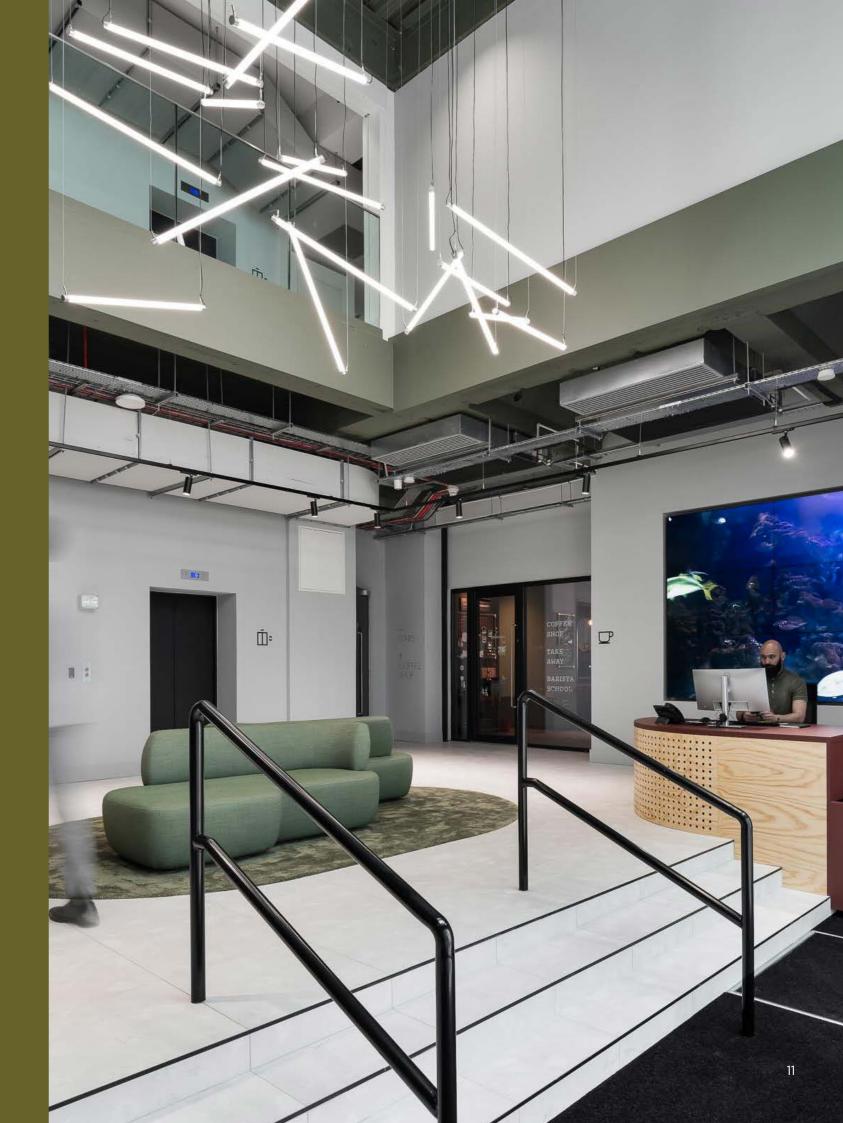

# SELF -CONTAINED

All our spaces from starter studios to large bespoke offices are fully-fitted, self-contained, and interior-designed.

Everything in your space is carefully considered. From positioning windows in your integrated meeting room to maintain a sense of privacy, to how many sockets there are in your own kitchen for your teams own toaster, kettle & fridge. So no more milk mysteriously disappearing.

↑ Fully-fitted example (using floor O1 layout). For illustrative purposes only.