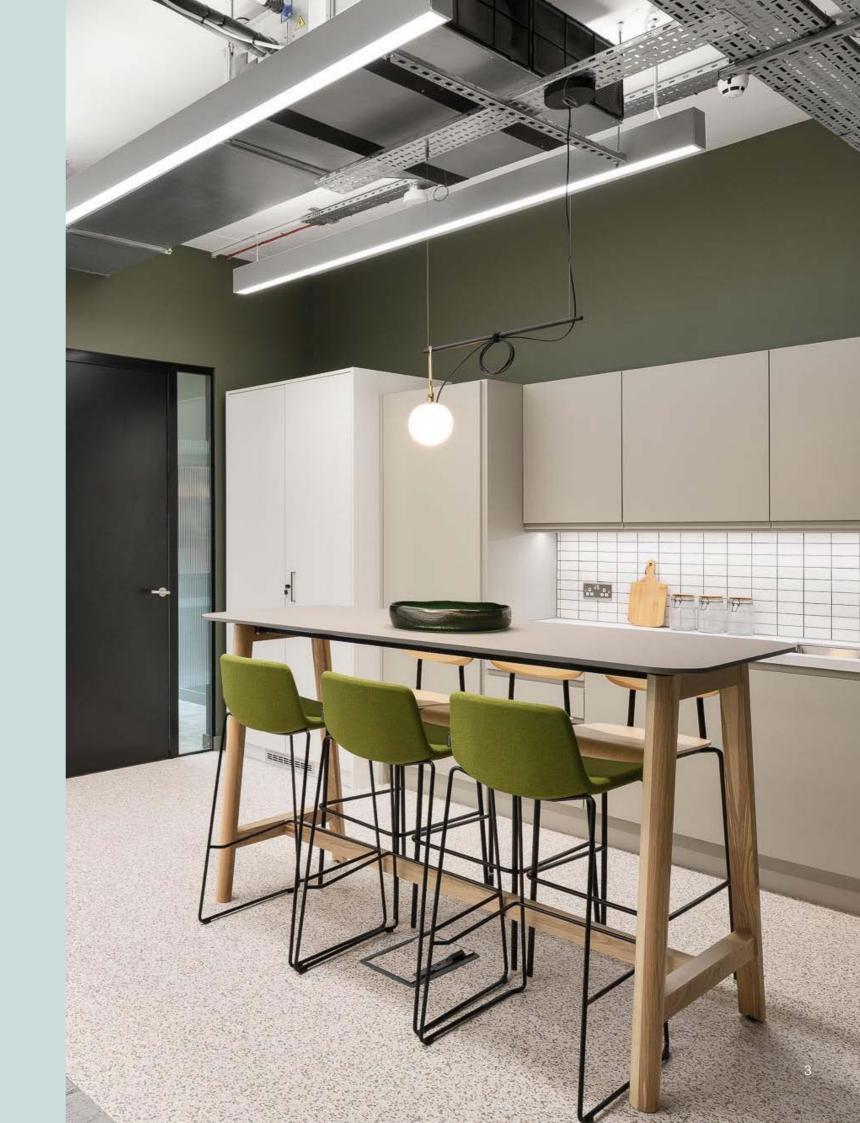

# ALL -INCLUSINE

Designed as a new breed of flexible space- Hyphen is as far from a serviced office as you can get.

Your meeting space is yours, and so is the kitchen, the desks, the chairs, and the sofa (and the nice cushions too). We also include super-fast connectivity, cleaning, concierge services, shower facilities and access to a delightful outdoor terrace, as standard.

# COMMUNAL -JOY

We know it's fun to socialise too, so Hyphen has lots of communal spaces for when you want to get out and have a chat with your neighbours (how refreshing!). Or just find a quiet corner to recharge (you or your phone).