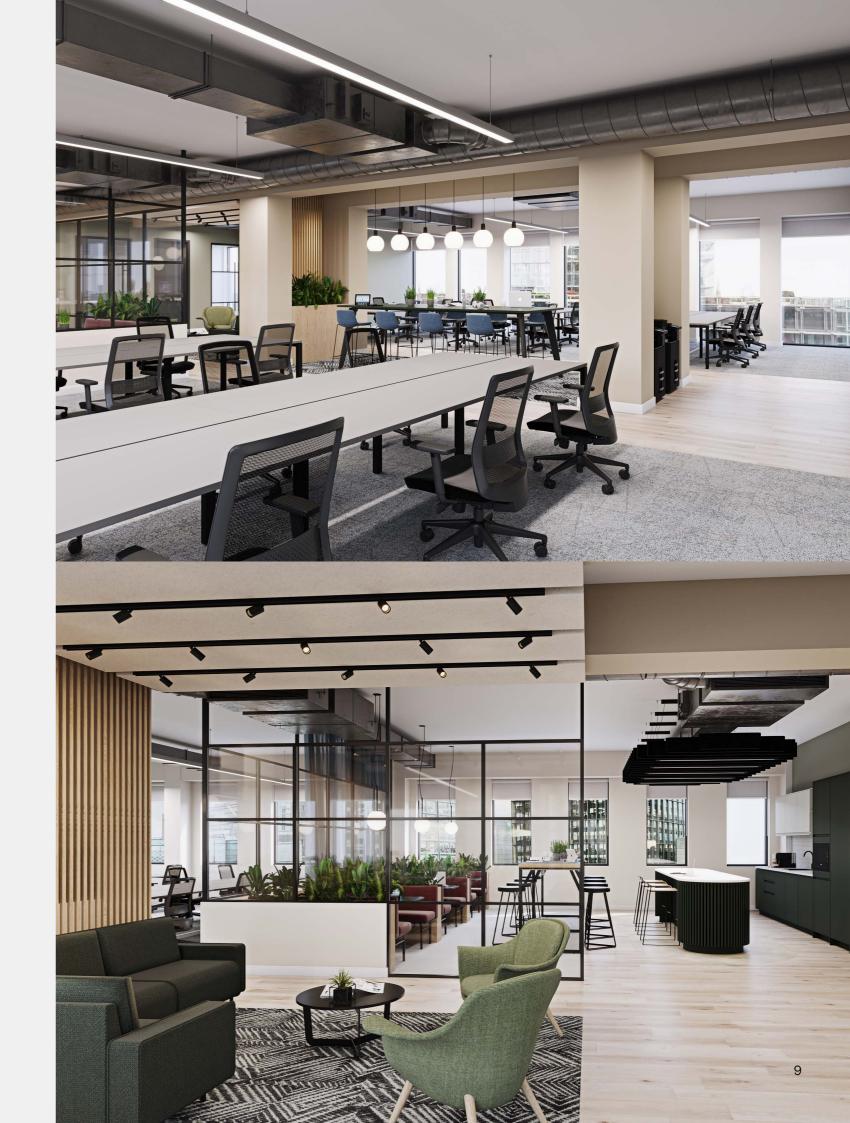

# SELF -CONTAINED

All our spaces from starter studios to large bespoke offices are fully-fitted, self-contained, and interior-designed.

Everything in your space is carefully considered. From positioning windows in your integrated meeting room to maintain a sense of privacy, to how many sockets there are in your own kitchen for your teams own toaster, kettle & fridge. So no more milk mysteriously disappearing.

↑ Fully-fitted example (using floor O1 layout). For illustrative purposes only.