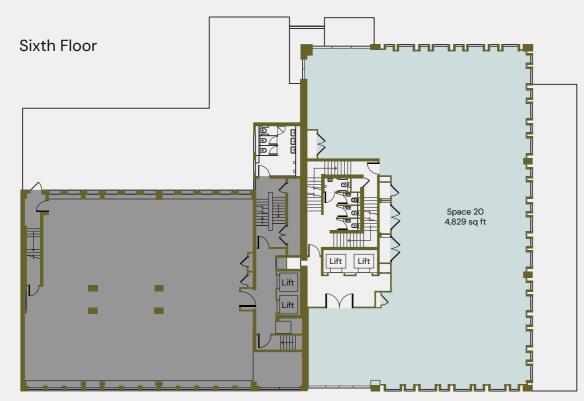

..and on...

# SELF -CONTAINED

All our spaces from starter studios to large bespoke offices are fully-fitted, self-contained, and interior-designed.

Everything in your space is carefully considered. From positioning windows in your integrated meeting room to maintain a sense of privacy, to how many sockets there are in your own kitchen for your teams own toaster, kettle & fridge. So no more milk mysteriously disappearing.



↑ Fully-fitted example (using floor O1 layout). For illustrative purposes only.



#### 650 -7,000 SD FT A\/AILABLE

Hyphen has offices suited to all business sizes, from starter studios to large Cat A workspaces. Contact us for our current availability.

Space 09
871 sq ft

Space 08
1,536 sq ft

Space 08
1,536 sq ft

6 First Floor





FLOOR PLANS

이가 Four















# SPACE 16 -4TH FLOOR

3,399 sq ft of fully fitted and furnished, design-led workspace. With a boardroom, separate meeting rooms, collaboration areas and a cafe-style kitchen, this one is definitely for organisations seeking a multifunctional and prestigious space.

- 34 workstations
- Boardroom
- 4 meeting rooms
- Kitchen/breakout area
- Booth Seating
- Reception/Lounge





#### ULTRA -CONNECTED

Manchester is one of the UK's most exciting and thriving cities for work and play, and it's super-connected both locally and internationally. Close to home there's everything from the cultural Northern Quarter to the legendary Canal Street, as well as inspiring Areas of Outstanding National Beauty (AONB). All the UK's major cities are within easy reach, and the rest of the world is your oy