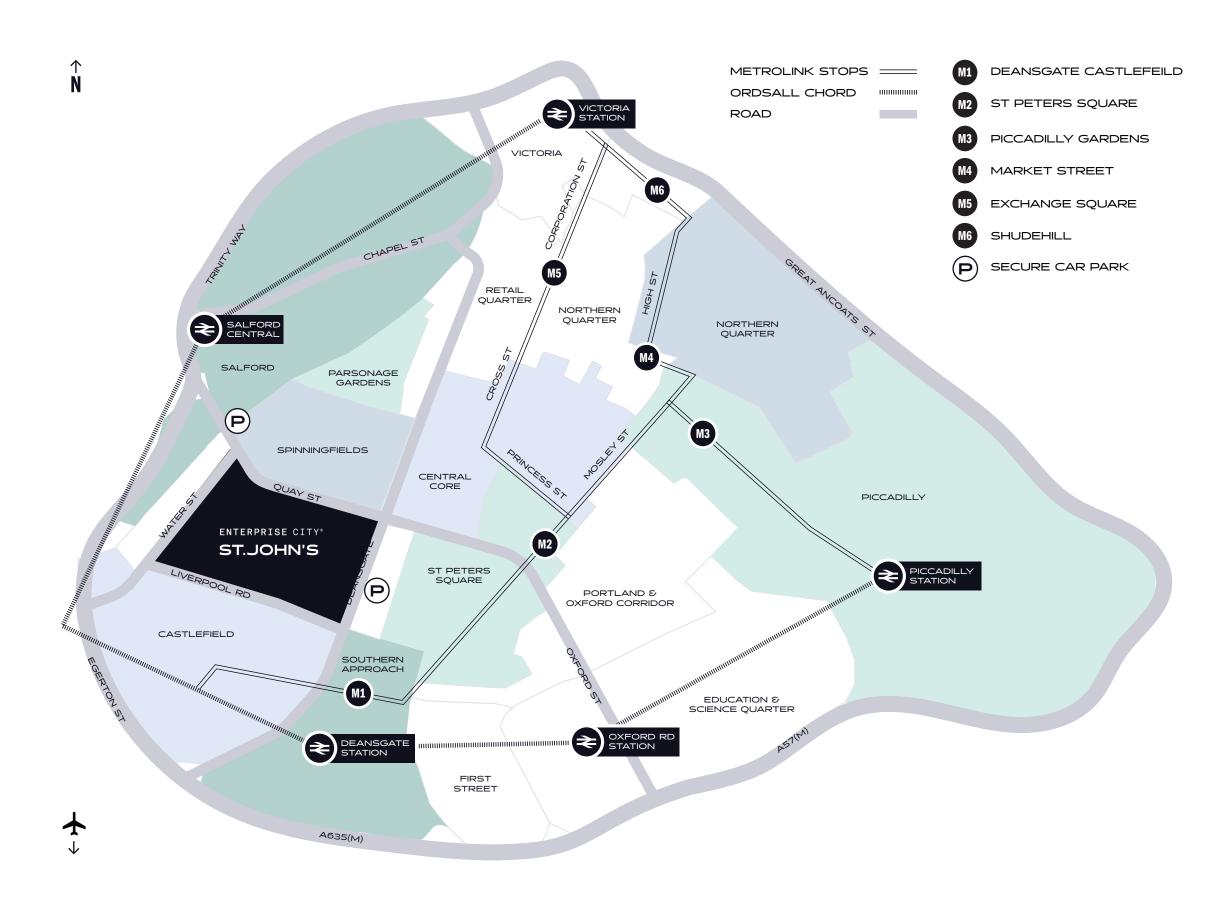

# CONNECT LOCAL OR GLOBAL.

MANCHESTER IS ONE OF THE BEST-CONNECTED CITIES IN THE UK WITH EXCELLENT LOCAL, REGIONAL, NATIONAL AND INTERNATIONAL TRANSPORT CONNECTIONS VIA ROAD, RAIL AND AIR.

# BY TRAIN 5 LOCAL 5 TATIONS

There are five railway stations all within easy walking distance of Enterprise City.

# METROLINK 3 STOPS NEARBY

Metrolink trams run throughout Greater Manchester with three stops within walking distance of Enterprise City.

# **BY BUS 2 FREE ROUTES**

The Manchester 'free bus' service has two city-wide routes serving Enterprise City.

# OR FLY 25 MINS TO ARPORT

**BY CAR** 

24-HOUR

Manchester International Airport is only a short distance from Enterprise City and easily accessible by car (23 mins) or train (25 mins).

CONTACT: