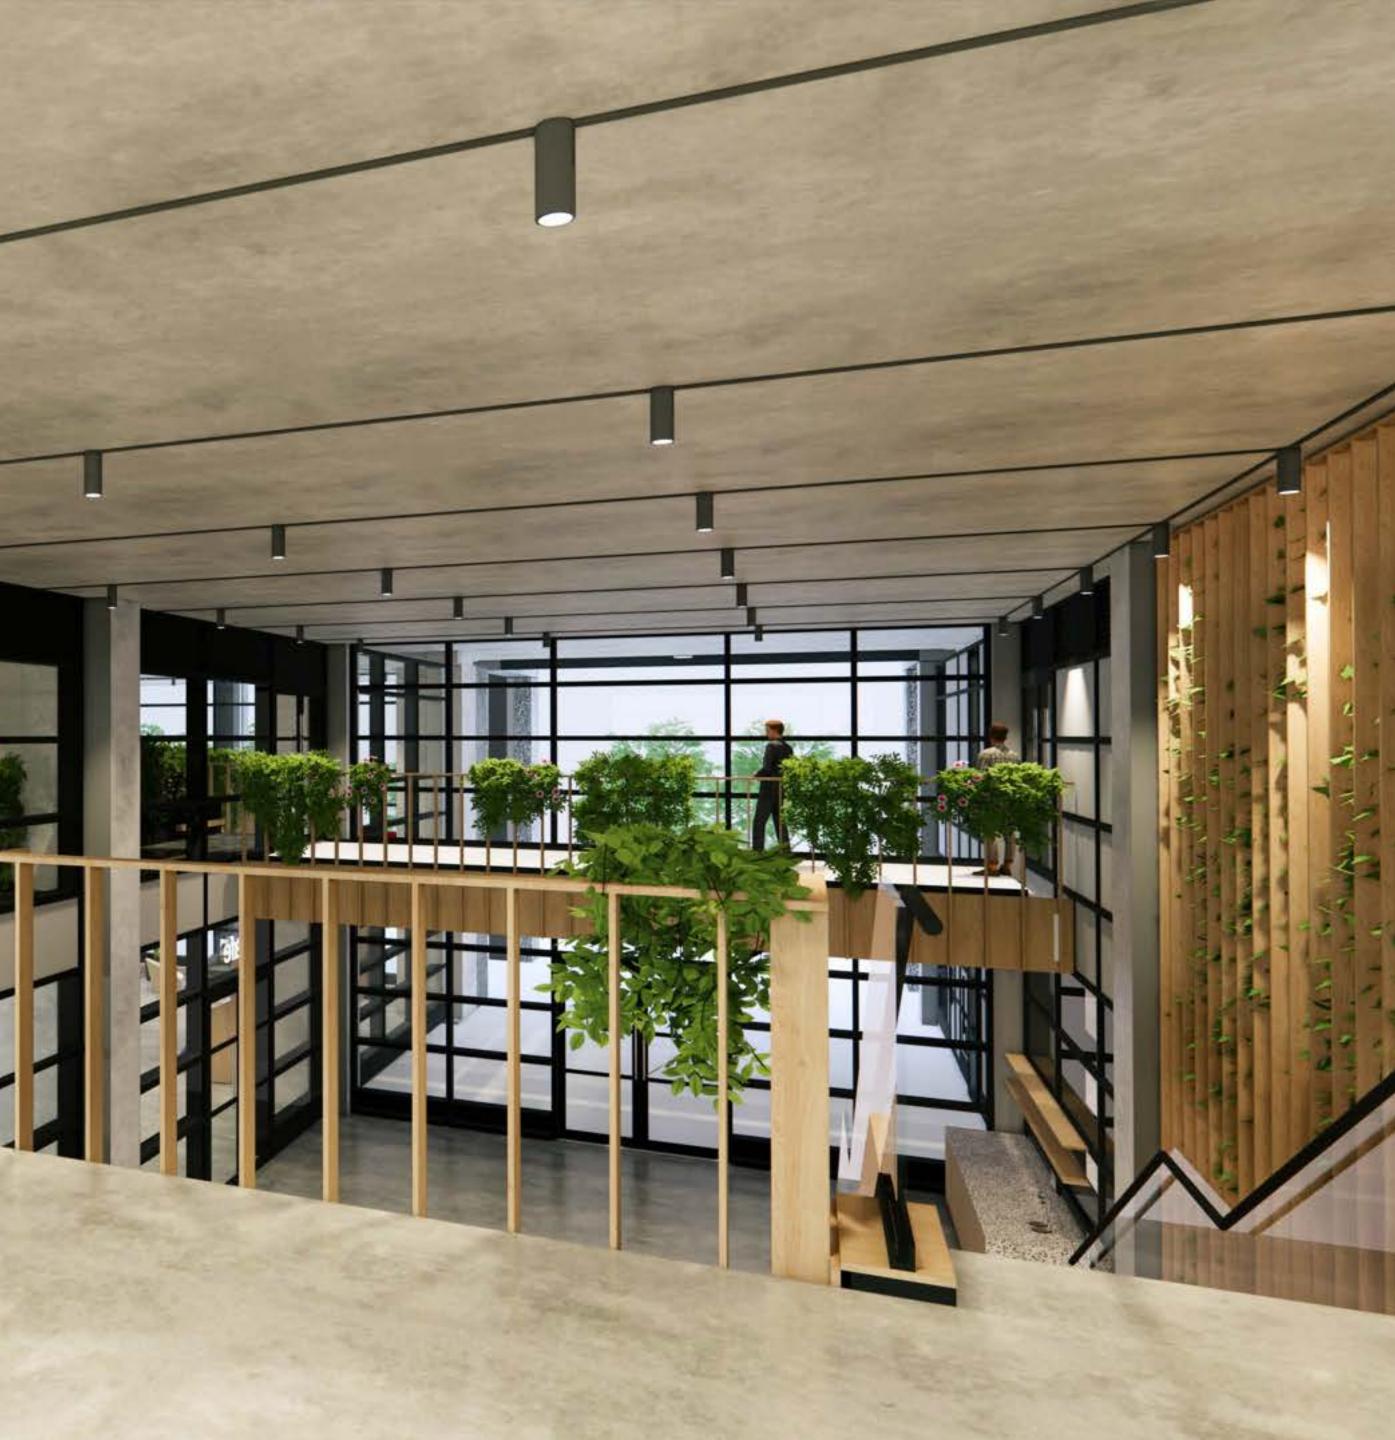

# STEP UP TO THE MEZZANINE, WHERE INDOOR MEETS-OUTDOOR.

# TAKE A BREAK AWAY FROM THE DESK...

The mezzanine level at MGY is the perfect space to mix up your working day, whether it's finding time to regroup with colleagues in the café or surrounding yourself with greenery in the MGY garden to find some peace and quiet.