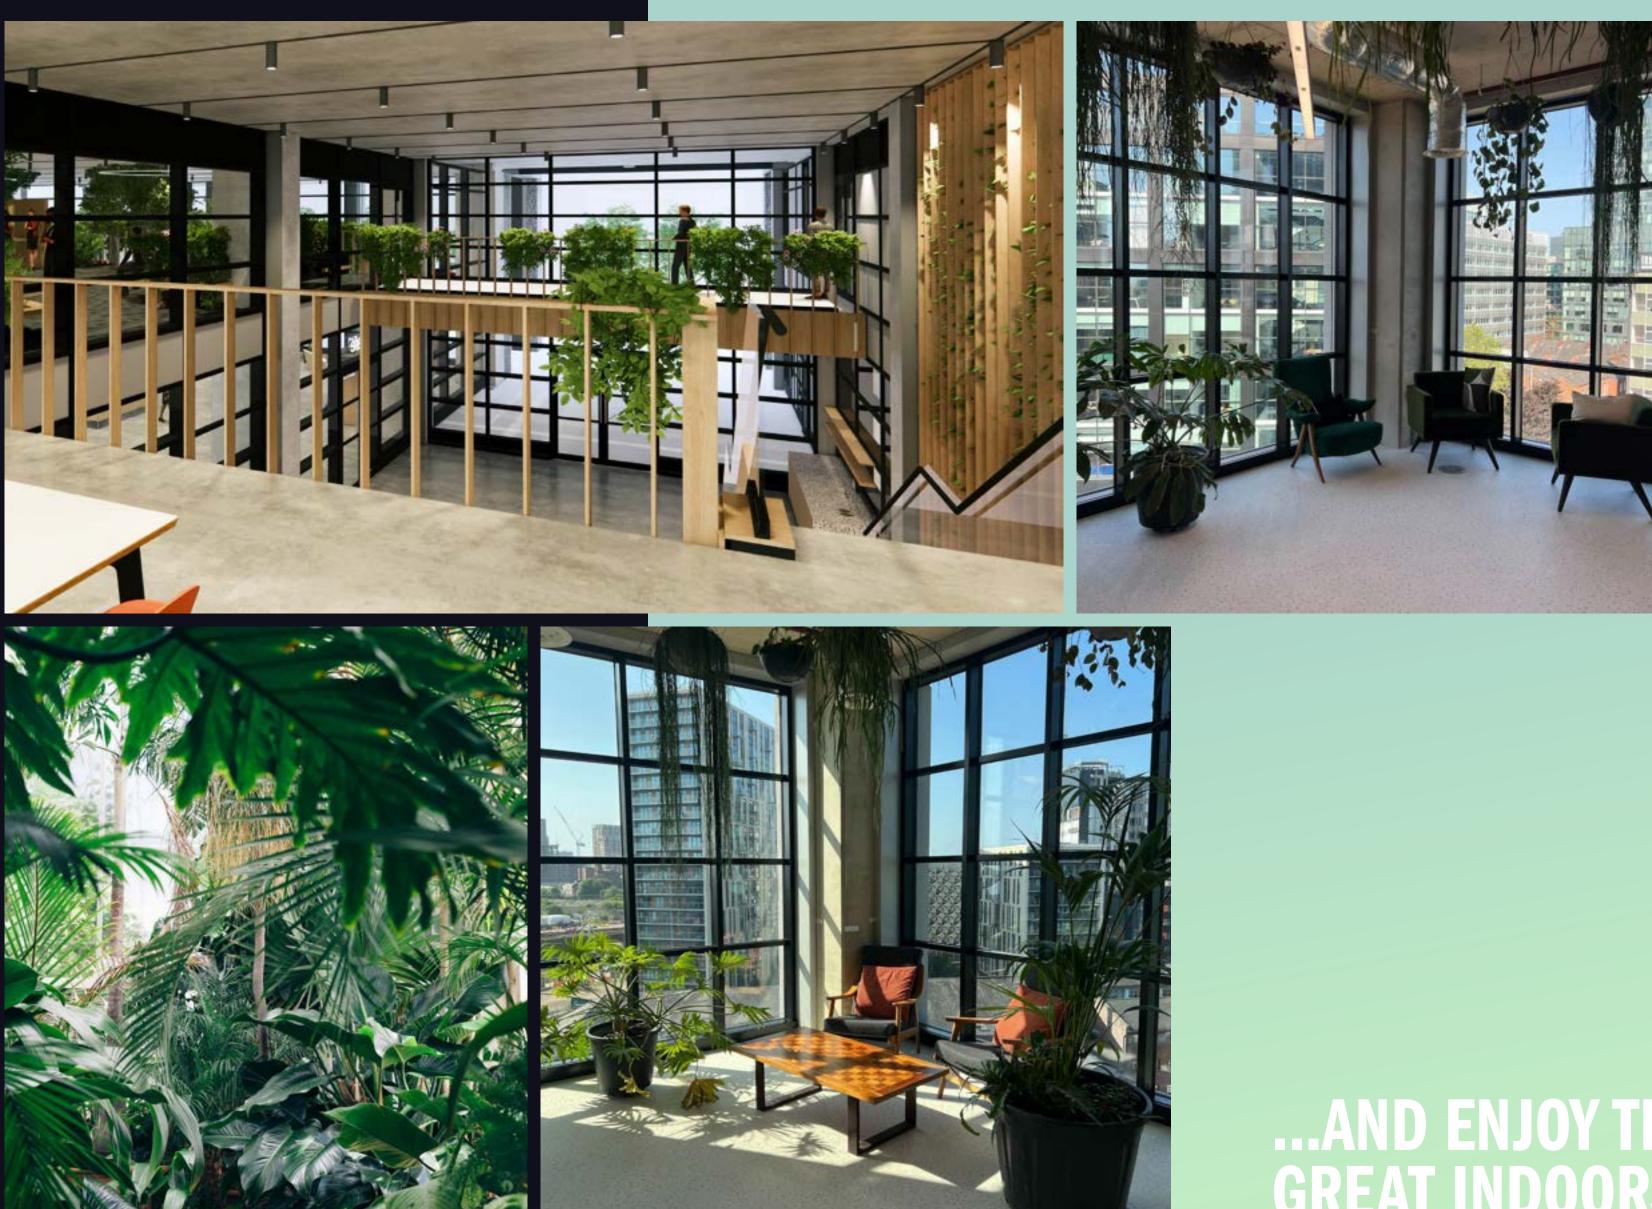

# TAKE A BREAK AWAY FROM THE DESK...

The mezzanine level at MGY is the perfect space to mix up your working day, whether it's finding time to regroup with colleagues in the café or surrounding yourself with greenery in the MGY garden to find some peace and quiet.