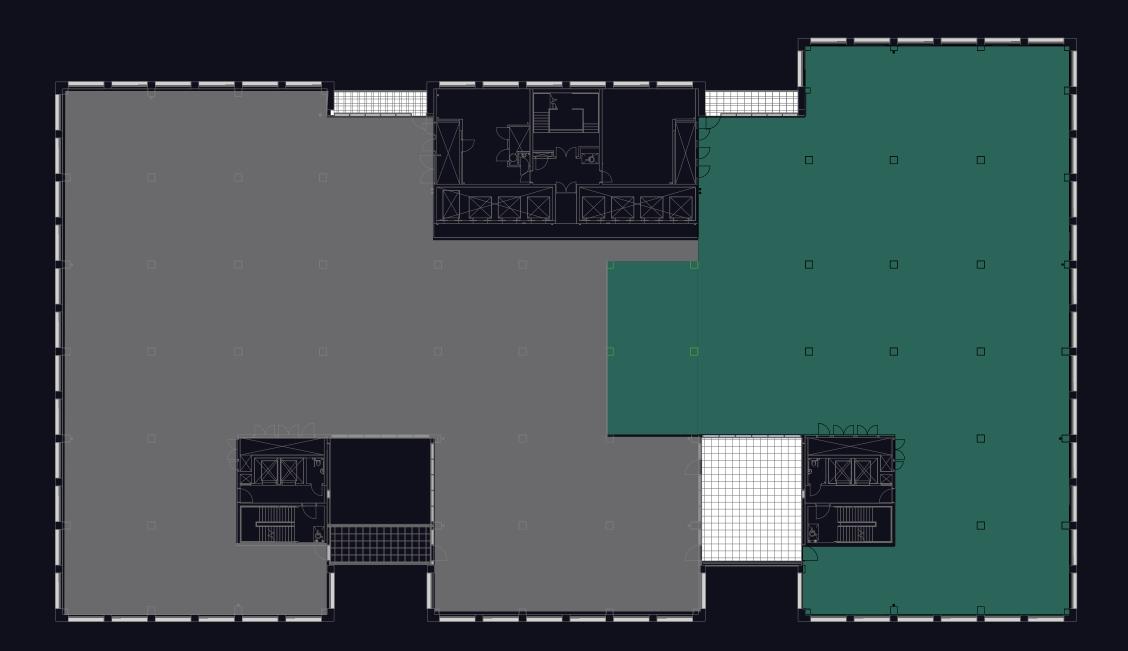

# 6TH FLOOR WORKSPACE AVAILABLE IN MANCHESTER CITY CENTRE.

#### UP TO 35,450 SQ FT AVAILABLE.

## FROM 8,000 - 35,450 SQ FT