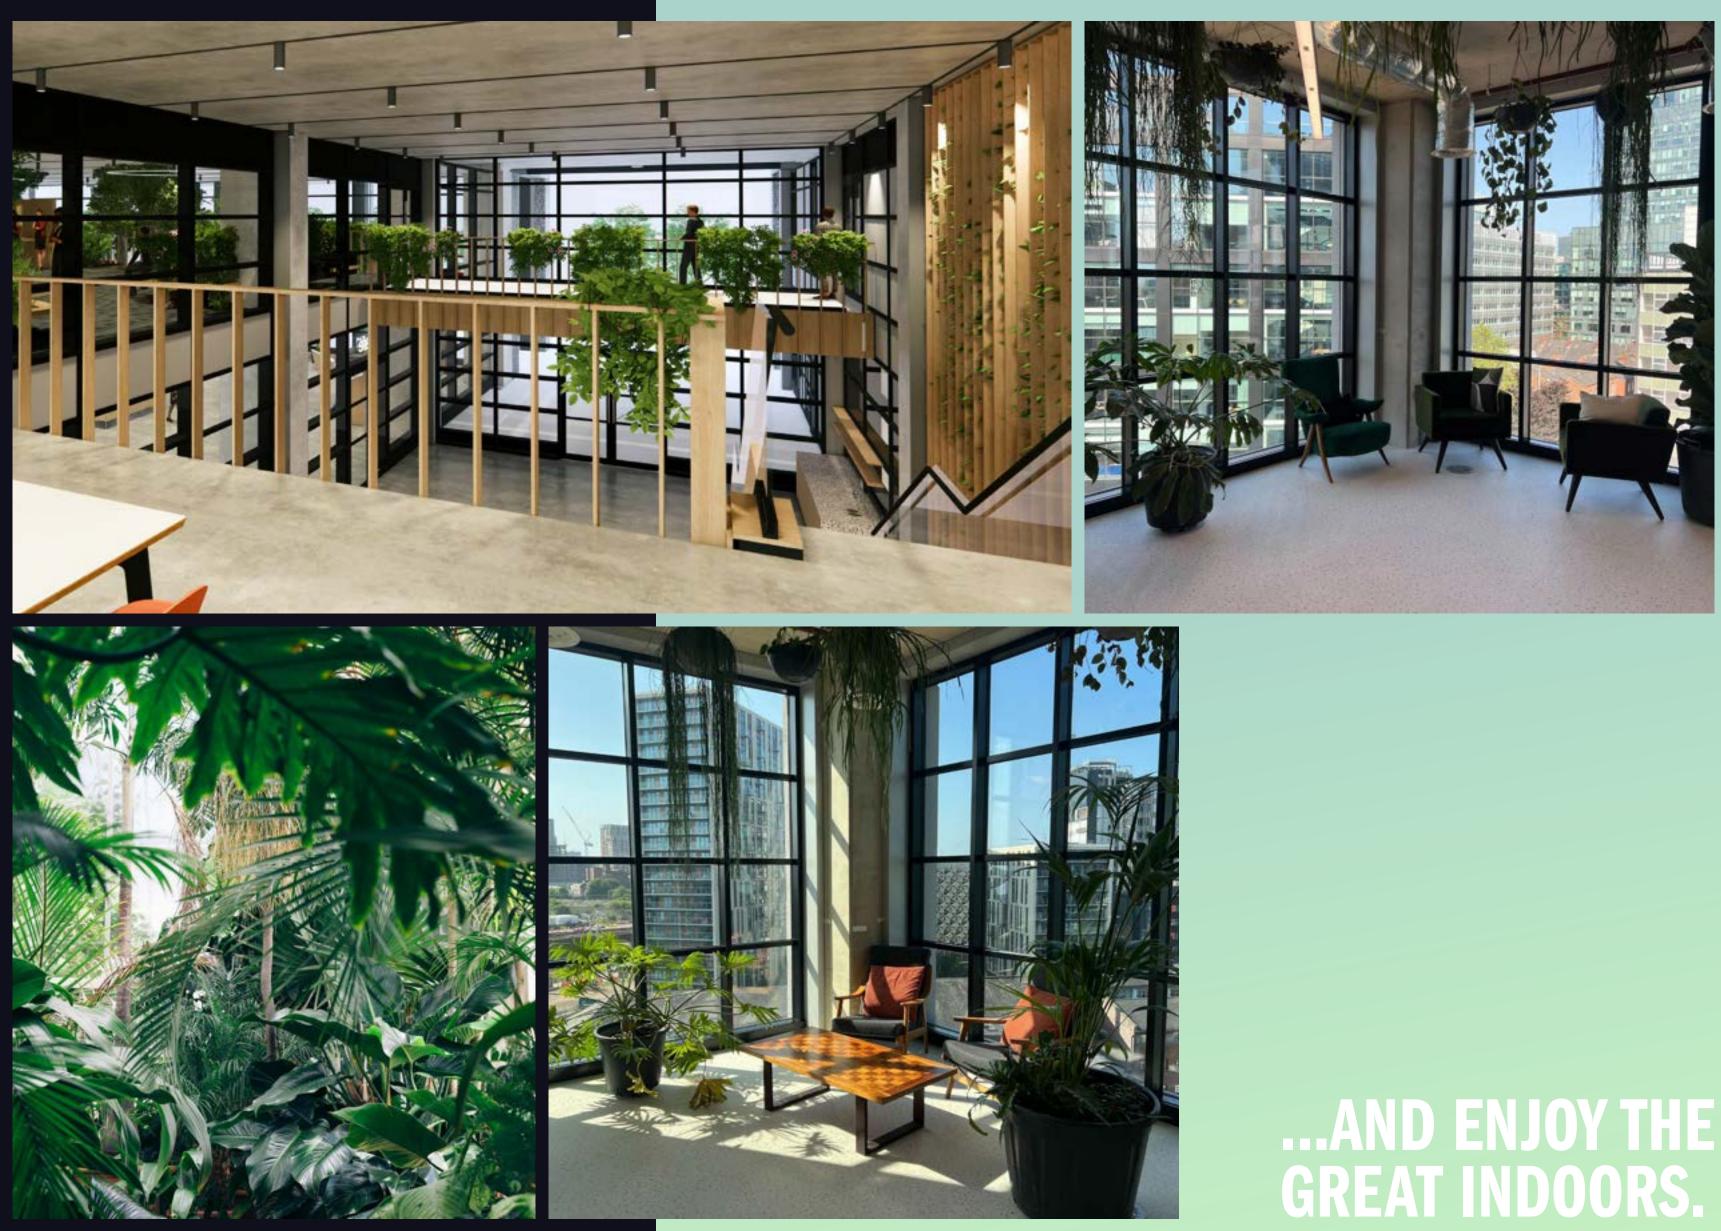

# STEP UP TO THE MEZZANINE, WHERE INDOOR MEETS-OUTDOOR.

# TAKE A BREAK AWAY FROM THE DESK...

The mezzanine level at MGY is the perfect space to mix up your working day, whether it's finding time to regroup with colleagues in the café or surrounding yourself with greenery in the MGY garden to find some peace and quiet.