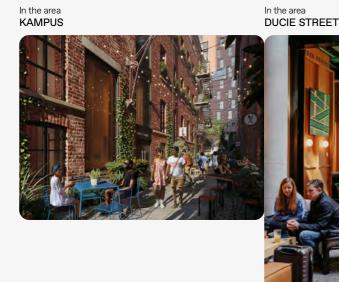

### WITH GREAT NEIGHBOURS.

Kampus is a vibrant garden neighbourhood with secret streets, independent food and drink, and a green space for the entire city to enjoy.

**Pollen** Sourdough bakery

Madre Street tacos & cocktails

Cloudwater Independent craft brewery

Great North Pie Co. Artisan pie makers

Kampus is located adjacent to Piccadilly Place