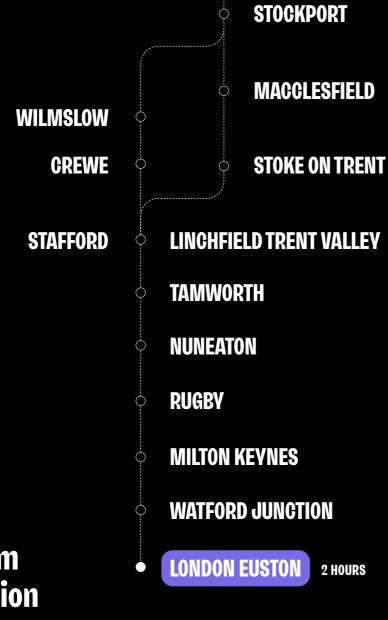

### **UNRIVALLED LOCATION** AND TRANSPORT LINKS.

With Piccadilly train station on the southern fringe of the Northern Quarter, Manchester Victoria train station to the north and Shudehill Metrolink a short stroll from Stephenson Square, nowhere else in the city is better connected.

TRAM The closest tram line is a 1 minute walk

Trains run from **Piccadilly Station** to London Euston every 20 minutes, taking a little over two hours.

CYCLE On-site cycle storage facilities

GAR On-site 583 space multi storey car park