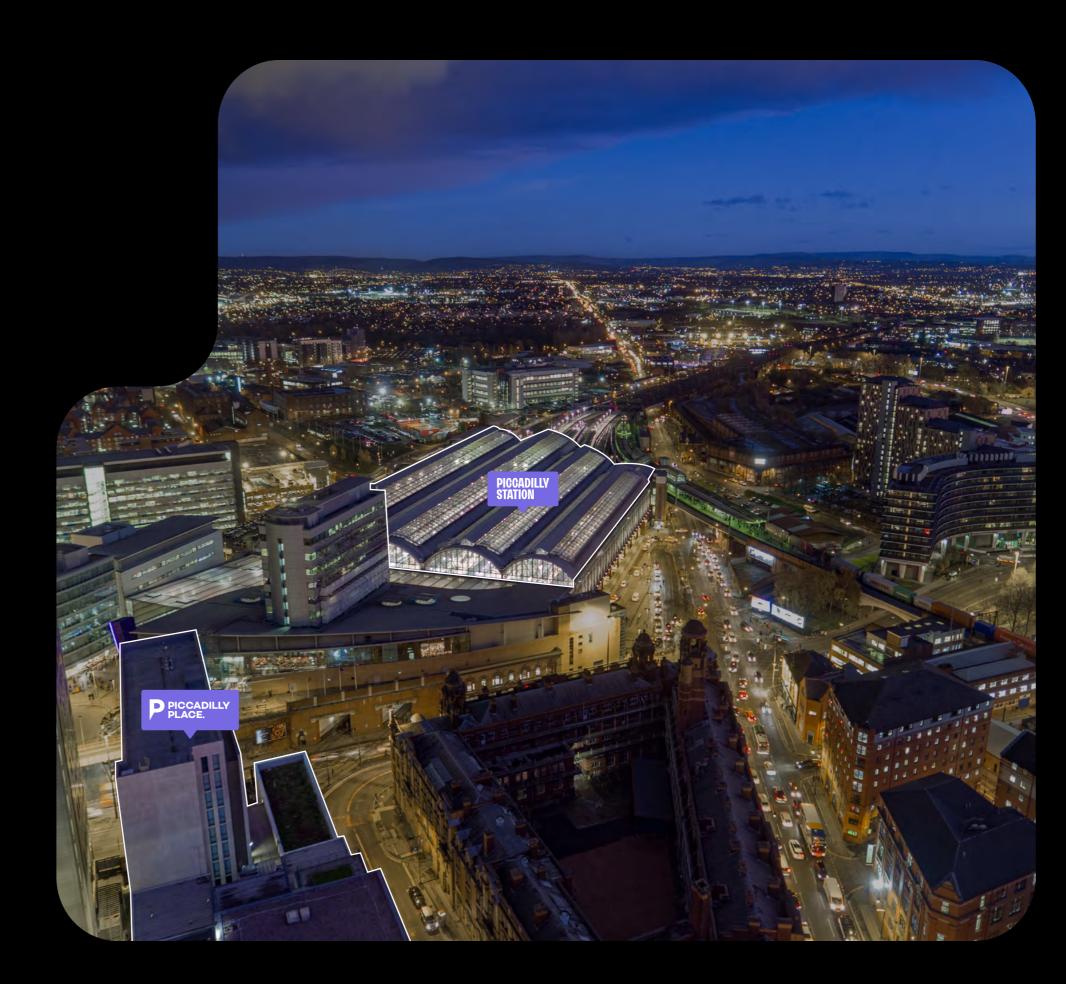

### **UNRIVALLED LOCATION** AND TRANSPORT LINKS.

With Piccadilly train station on the southern fringe of the Northern Quarter, Manchester Victoria train station to the north and Shudehill Metrolink a short stroll from Stephenson Square, nowhere else in the city is better connected.

#### Just a stone's throw away from the city's busiest train station, getting to Piccadilly Place is easy whether you travel by train, tram, car or on foot.

I ocation

1