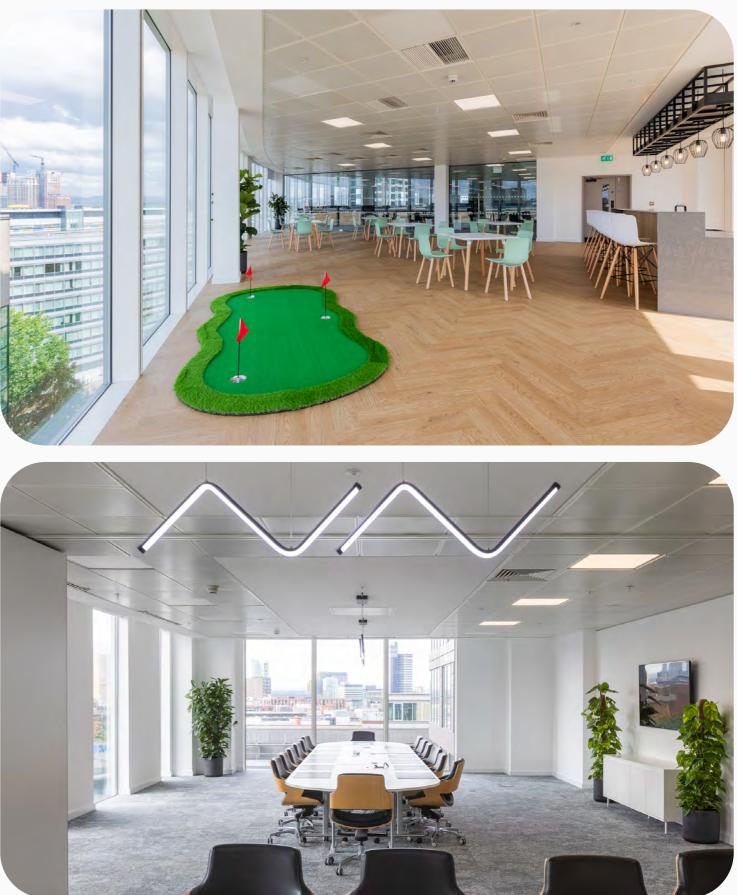

### 9TH FLOOR PLUG & PLAY WORKSPACE.

The Building

3 Piccadilly Place, 9th floor fit out.

4 Piccadilly Place, 2nd floor fit out.

piccadilly-place.co.uk

ırbishment

n