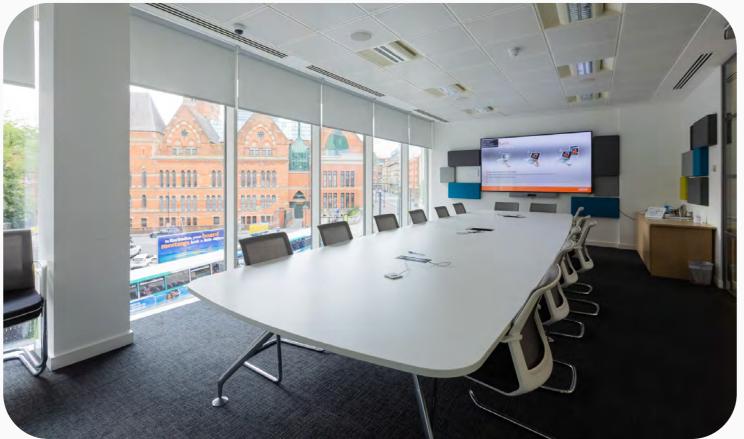

### 9TH FLOOR PLUG & PLAY WORKSPACE.

The Building

3 Piccadilly Place, 9th floor fit out.