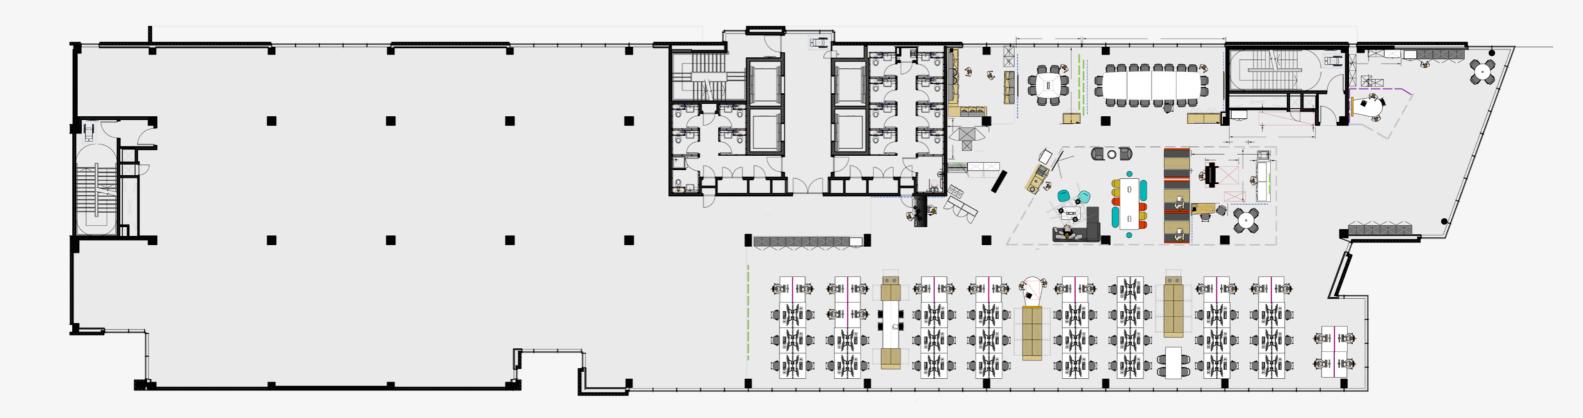

#### 7,946 sq ft

- 68 x Desk Positions
- 92 x Desk Positions Could Be Provided at 1:8 sq m
- 1 x 20 Person Boardroom 1 x 8 Person Meeting Room
- Seminar Presentation Space 2 x 4 Seater Booths Self-contained Kitchen
- Coffee and Breakout Space
- 1 x Reception Desk
- 68 x Lockers

4 Piccadilly Place, 2nd floor fit out.

piccadilly-place.co.uk

ırbishment

n