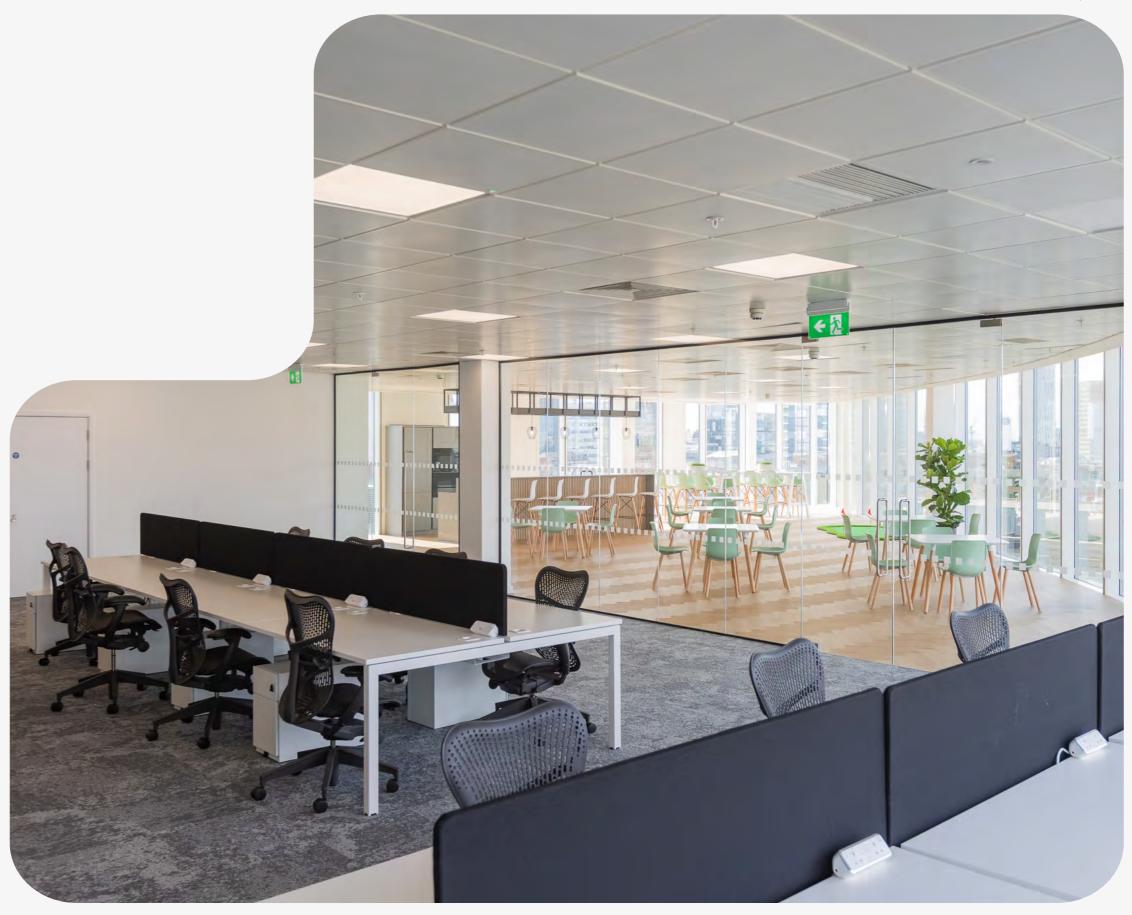

### AN ENVIABLE Specification

- └─> Newly refurbished Grade A workspace
- $\rightarrow$  24/7 on site concierge and security
- $\Box$  VRF air conditioning
- └→ LED lighting throughout
- $\mapsto$  Full access raised floor
- $\Box$  High levels of natural light
- $\Box$  DDA compliant
- BREEAM Excellent
- $\square$  Wired Score Platinum
- $\mapsto$  High quality finishes throughout
- └─> Basement cycle and shower hub

12,710 sq ft

Cat A refurbished

12,709 sq ft

Fitted & Furnished

12,195 sq ft

Cat A refurbished

**Piccadilly Place** is perfect for all companies, from small to large.