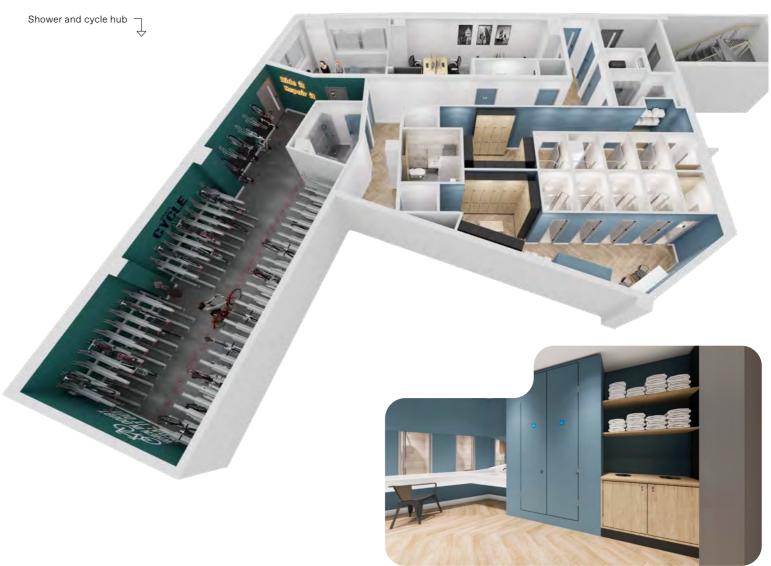

#### **CYCLE FACILITIES AND AMENITY**

Amenity hub with 100 cycle racks and showers/changing facilities.

#### **AMENITY HUB**

Including lockers, drying facilities and showers

piccadilly-place.co.uk

#### **CYCLE STORAGE**

100 cycle racks are located in the basement car park