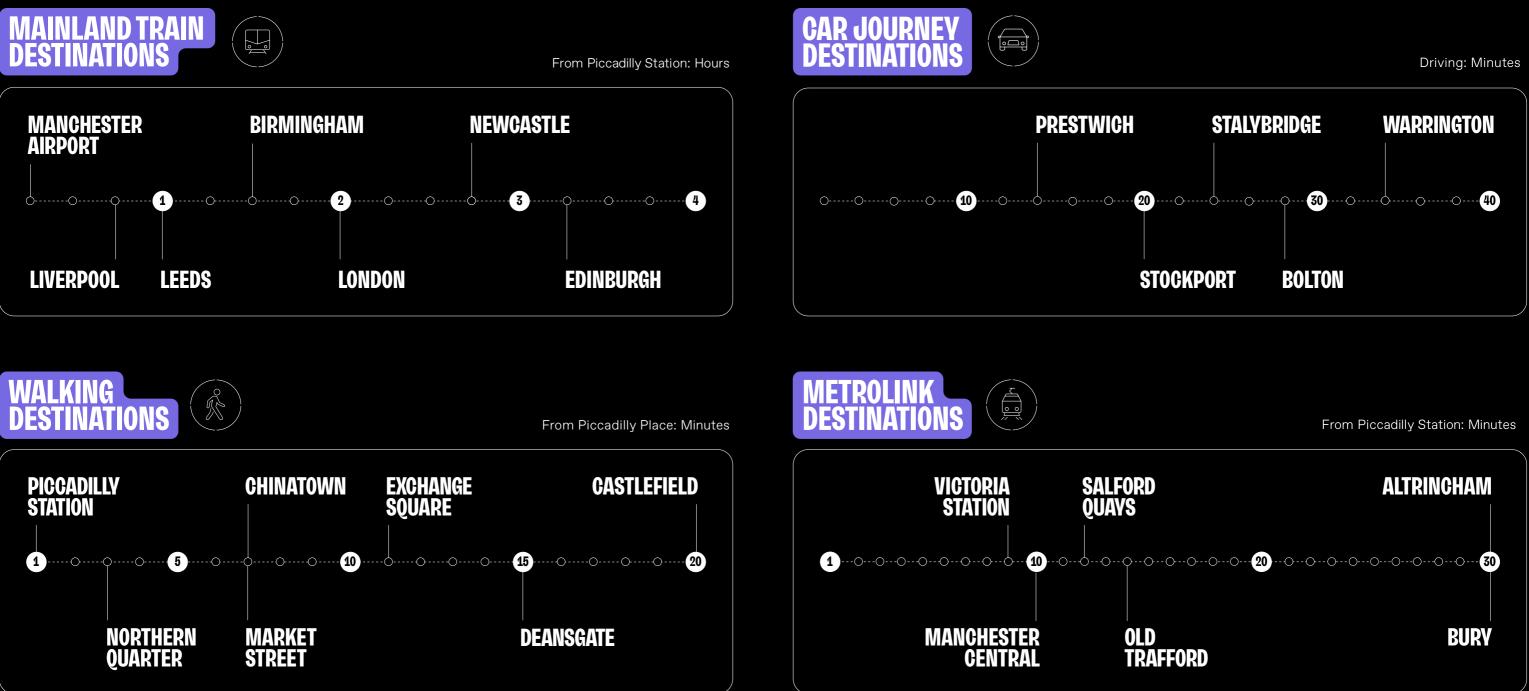

### **UNRIVALLED LOCATION** AND TRANSPORT LINKS.

With Piccadilly train station on the southern fringe of the Northern Quarter, Manchester Victoria train station to the north and Shudehill Metrolink a short stroll from Stephenson Square, nowhere else in the city is better connected.

TRAM The closest tram line is a 1 minute walk

Trains run from **Piccadilly Station** to London Euston every 20 minutes, taking a little over two hours.

CYCLE On-site cycle storage facilities

GAR On-site 583 space multi storey car park

#### Just a stone's throw away from the city's busiest train station, getting to Piccadilly Place is easy whether you travel by train, tram, car or on foot.

I ocation

1