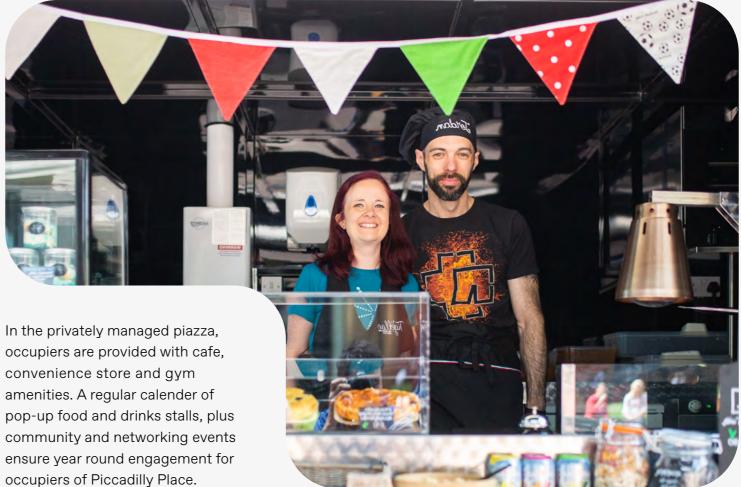

-----------|-------|
| 13   | Carluccio's           | 1 min |
| 14   | Piccadilly Tap        | 1 min |
| 15   | Vegan Shack           | 4 min |
| 16   | Kampus                | 1 min |
| 17   | Nell's Pizza & Bar    | 1 min |
| 18   | Colony                | 1 min |
| 19   | Gooey Co              | 2 min |
| 20   | Pret a Manger         | 1 min |
| 21   | North Star Piccadilly | 3 min |

### WITH GREAT NEIGHBOURS.



Kampus is a vibrant garden neighbourhood with secret streets, independent food and drink, and a green space for the entire city to enjoy.



**Pollen** Sourdough bakery



Madre Street tacos & cocktails



Cloudwater Independent craft brewery



Great North Pie Co. Artisan pie makers



Kampus is located adjacent to Piccadilly Place







### **MORE THAN JUST** A WORKSPACE,



### **PICCADILLY PLACE IS A COMMUNITY** AT WORK.

piccadilly-place.co.uk





A high quality, sustainability conscious refurbishment with 24/7 on site concierge.

piccadilly-place.co.uk



### AN ENVIABLE Specification

- └─> Newly refurbished Grade A workspace
- $\rightarrow$  24/7 on site concierge and security
- $\Box$  VRF air conditioning
- └→ LED lighting throughout
- $\mapsto$  Full access raised floor
- $\Box$  High levels of natural light
- $\Box$  DDA compliant
- BREEAM Excellent
- $\square$  Wired Score Platinum
- $\mapsto$  High quality finishes throughout
- └─> Basement cycle and shower hub

\*Specification relates to 5th and 10th floors

### AND FULLY REFURBISHED COMMUNAL AREAS.



Indicative floor space





Top: 3 Piccadilly Place, 10th floor. Bottom and right: 3 Piccadil