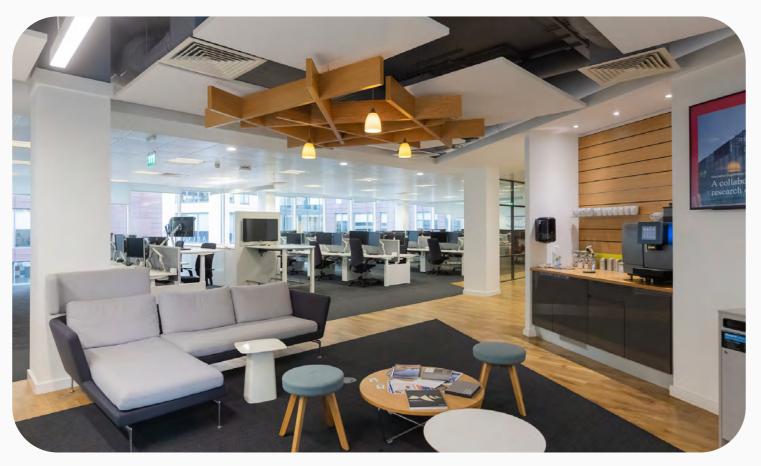

### AND FULLY REFURBISHED COMMUNAL AREAS.

Indicative floor space

Top: 3 Piccadilly Place, 10th floor. Bottom and right: 3 Piccadilly Place, 9th floor.

piccadilly-place.co.u