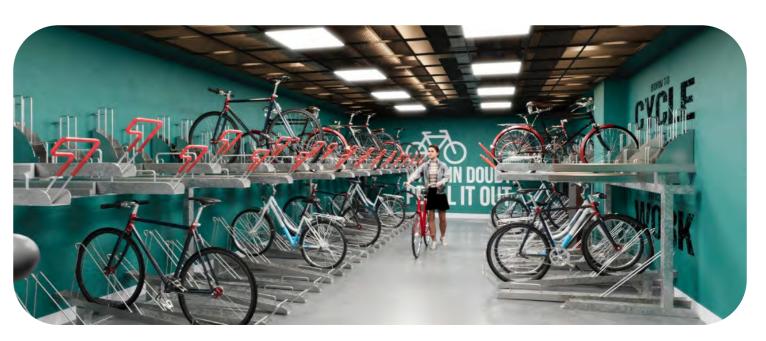

#### **CYCLE FACILITIES AND AMENITY**

Amenity hub with 100 cycle racks and showers/changing facilities.

#### **CYCLE STORAGE**

100 cycle racks are located in the basement car park