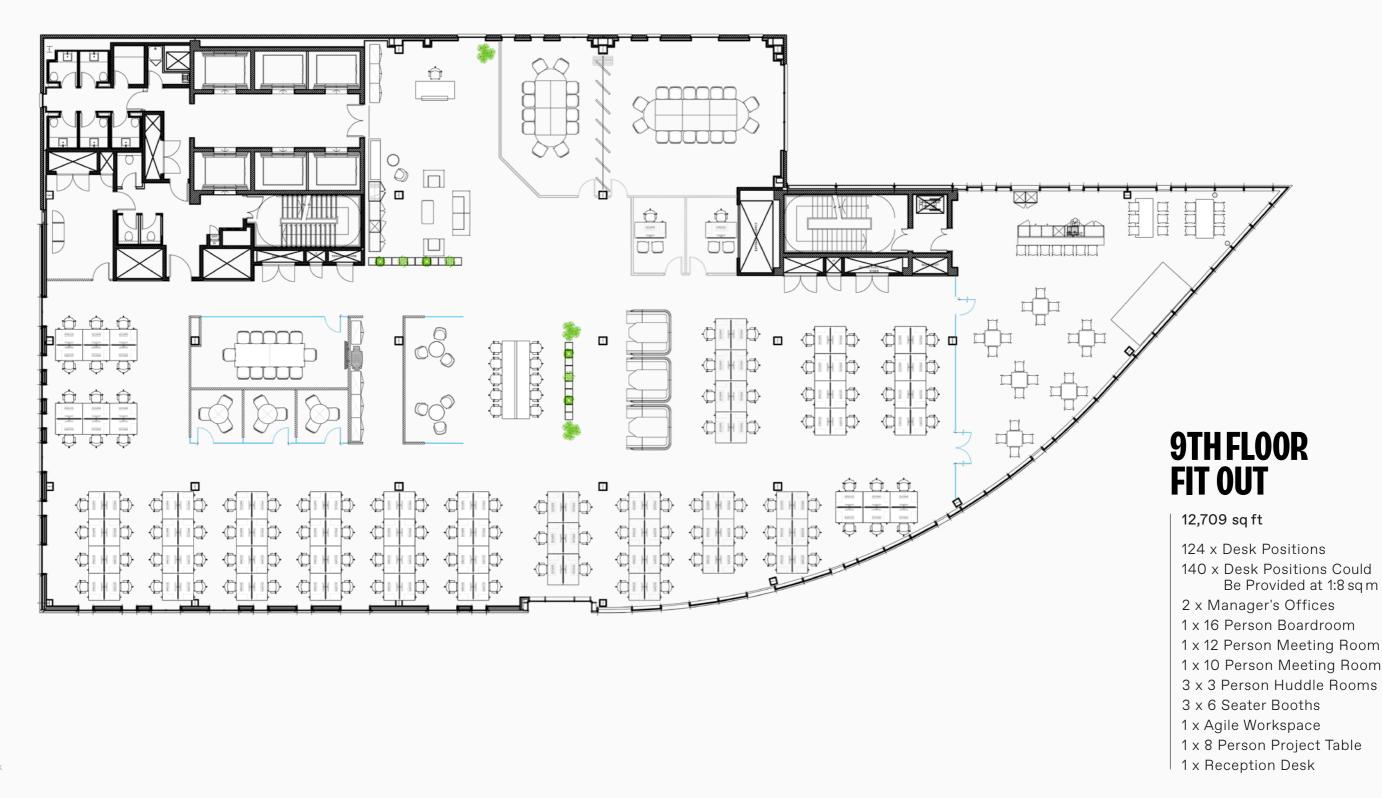

### 9TH FLOOR PLUG & PLAY WORKSPACE.

The Building

3 Piccadilly Place, 9th floor fit out.

12,710 sq ft

Cat A refurbished

12,709 sq ft

Fitted & Furnished

12,195 sq ft

Cat A refurbished

**Piccadilly Place** is perfect for all companies, from small to large.