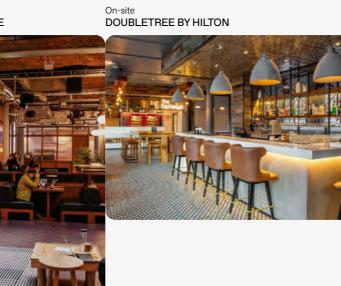

In the area
DUCIE STREET WAREHOUSE

In the area EZRA & GIL

In the area
PICCADILLY TAP

In the area COLONY CO-WORKING On-site THE COFFEE HIVE In the area COTTONOPOLIS

### **IN THE AREA**

| 01   | Piccadilly Station     | 1 min   |
|------|------------------------|---------|
| 02   | DoubleTree Hilton      | On Site |
| 03   | Coffee Hive            | On Site |
| 04   | Anytime Fitness        | On Site |
| 05   | Simply Fresh           | On Site |
| 06   | Pop-up F&B offerings   | On Site |
| 07   | Leon                   | 1 min   |
| 08   | Cottonopolis           | 3 min   |
| 09   | Ducie Street Warehouse | 2 min   |
| 10   | Dakota Hotel           | 3 min   |
| (11) | Northern Soul          | 1 min   |