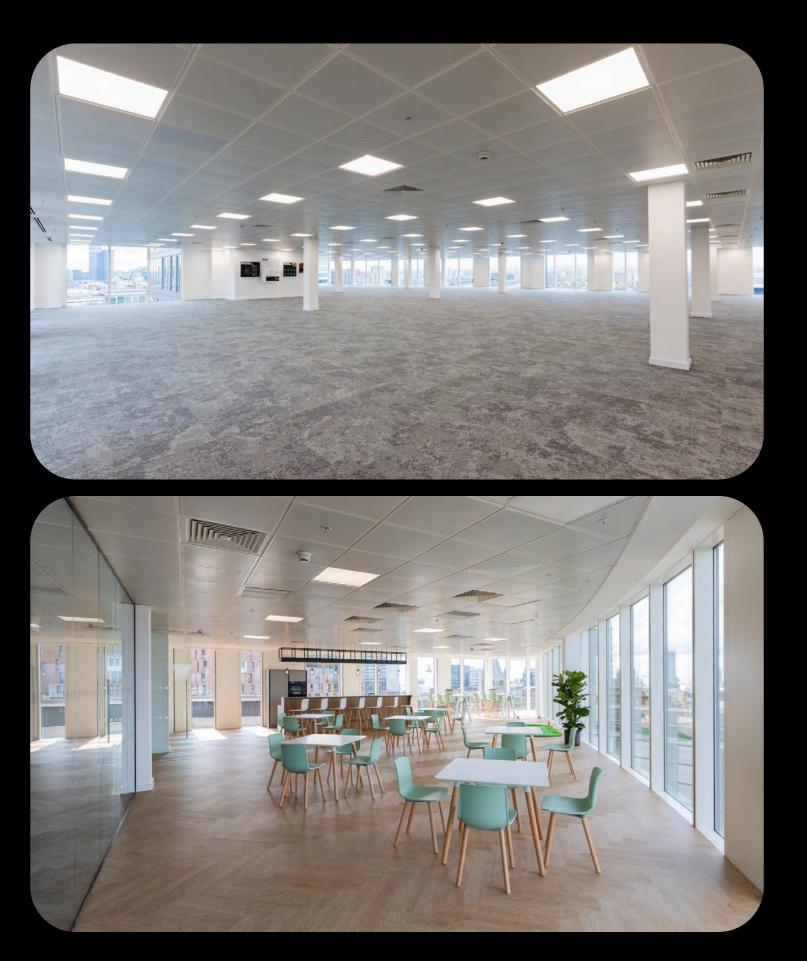

### AND FULLY REFURBISHED COMMUNAL AREAS.

Indicative floor space

Top: 3 Piccadilly Place, 10th floor. Bottom and right: 3 Piccadilly Place, 9th floor.

piccadilly-place.co.u

### **5TH FLOOR**

12,195 sq ft 1,135 m2

Grade A workspace on the 5<sup>th</sup> floor available at 3 Piccadilly Place.

### **10TH FLOOR**

12,710 sq ft 1,181 m2

Grade A workspace on the 10<sup>th</sup> floor available at 3 Piccadilly Place.