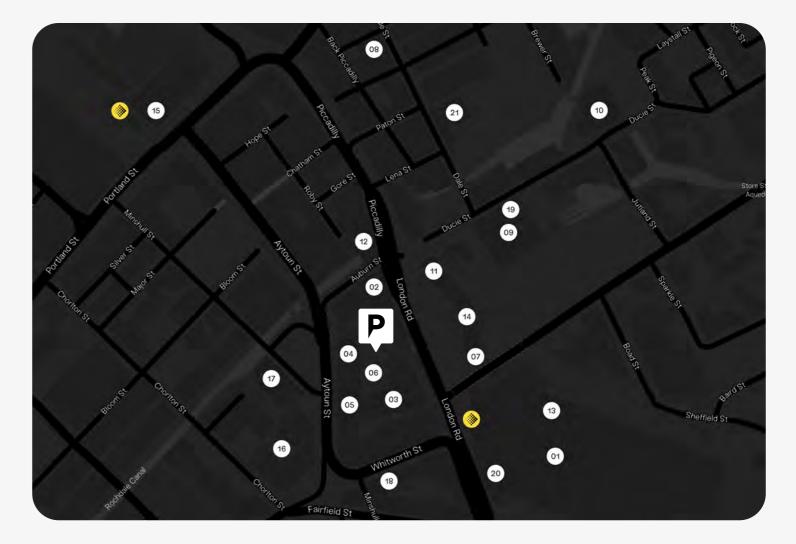

### **IN THE AREA**

| 01   | Piccadilly Station     | 1 min   |
|------|------------------------|---------|
| 02   | DoubleTree Hilton      | On Site |
| 03   | Coffee Hive            | On Site |
| 04   | Anytime Fitness        | On Site |
| 05   | Simply Fresh           | On Site |
| 06   | Pop-up F&B offerings   | On Site |
| 07   | Leon                   | 1 min   |
| 08   | Cottonopolis           | 3 min   |
| 09   | Ducie Street Warehouse | 2 min   |
| 10   | Dakota Hotel           | 3 min   |
| (11) | Northern Soul          | 1 min   |

| (12) | Malmaison             | 1 min |
|------|-----------------------|-------|
| 13   | Carluccio's           | 1 min |
| 14   | Piccadilly Tap        | 1 min |
| 15   | Vegan Shack           | 4 min |
| 16   | Kampus                | 1 min |
| 17   | Nell's Pizza & Bar    | 1 min |
| 18   | Colony                | 1 min |
| 19   | Gooey Co              | 2 min |
| 20   | Pret a Manger         | 1 min |
| 21   | North Star Piccadilly | 3 min |