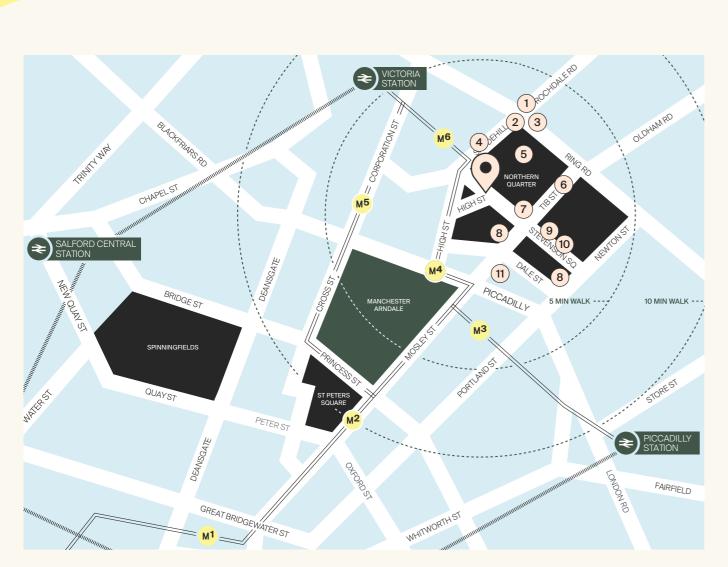

### LOCATION

#### **METROLINK**

M1. DEANSGATE-CASTLEFIELD

M2. ST PETER'S SQUARE

M3. PICCADILLY GARDENS

M4. MARKET STREET

**M5.** EXCHANGE SQUARE

M6. SHUDEHILL

#### **AMENITY**

1. MACKIE MAYOR

2. ALMOST FAMOUS

3. YARD AND COOP

**4.** TROF

**5.** HOME SWEET HOME

**6.** TURTLE BAY

**7.** NOHO

8. COTTONOPOLIS

9. FRED ALDOUS

**10.** FOUNDATION COFFEE

**11.** MORRISONS

**12.** COTTONOPOLIS

THE LANDMARK IS
PERFECTLY LOCATED
ACROSS THE ROAD
FROM THE ARNDALE
AND JUST FEW
MINUTES WALK BOTH
VICTORIA STATION
AND SHUDEHILL
METROLINK

SHUDEHILL METROLINK

#### VICTORIA STATION

VICTORIA STATION 5 MINS WALK AWAY

NQ

IN THE HEART OF THE NORTHERN QUARTER

MANCHESTER ARNDALE LESS THAN 2 MINS AWAY

THE LANDMARK
NORTHERN QUARTER