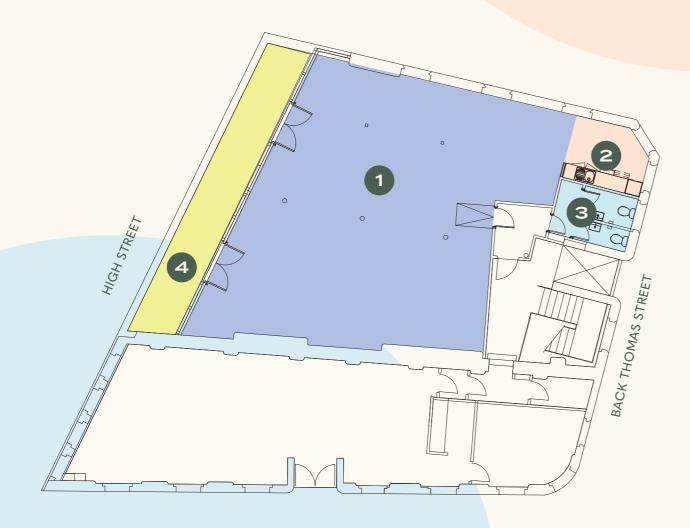

# FLOOR PLAN (S)

4TH FLOOR

1,430 sq ft

1: WORKSPACE

2: KITCHEN ZONE

4: PRIVATE TERRACE

3: WC'S

**BACK TURNER STREET** 

4<sup>TH</sup> FLOOR TERRACE