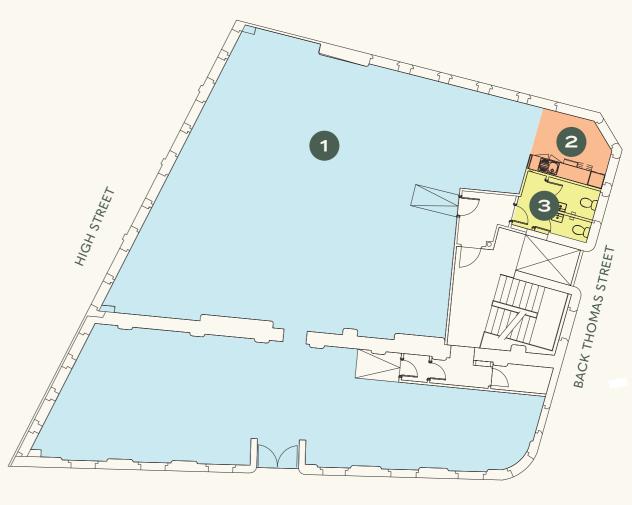

## **® FLOOR PLAN**

3RD FLOOR

1: WORKSPACE 2: KITCHEN ZONE

2,707 sq ft

3: WC'S

**BACK TURNER STREET** 