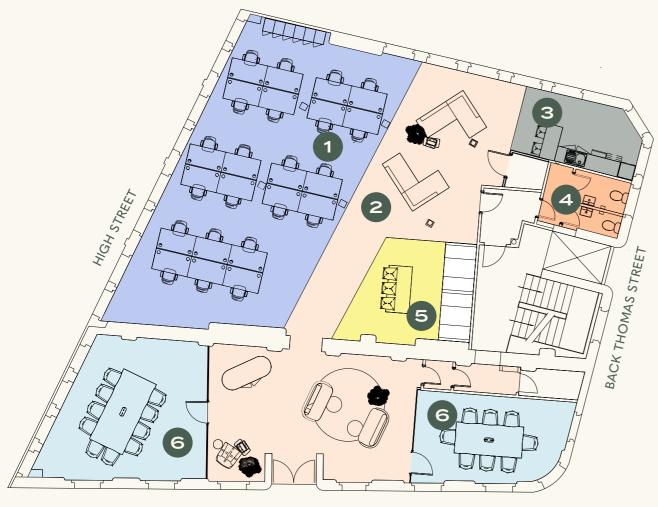

## SPACE PLAN

2ND FLOOR

2,707 sq ft

1: 22 STATION WORKSPACE

2: COLLABORATION / BREAKOUT SPACE 5: TOUCHDOWN AREA

3: KITCHEN AREA

4: WC'S

6: 10 PERSON MEETING ROOM

7: 8 PERSON MEETING ROOM

**BACK TURNER STREET** 