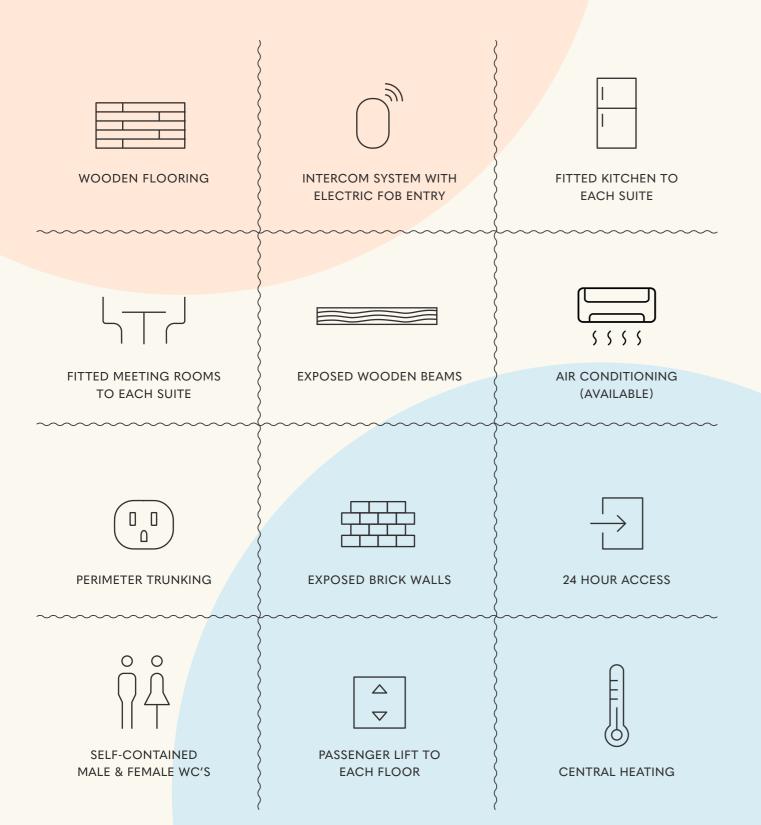

## SPECIFICATION

3<sup>RD</sup> FLOOR SUITE ↑

THE SPACE IS IDEAL FOR CREATIVITY
TO FLOURISH WHETHER YOU'RE IN
MEDIA, FASHION, MARKETING,
PHOTOGRAPHY OR FILM.

THE LANDMARK NORTHERN QUARTER