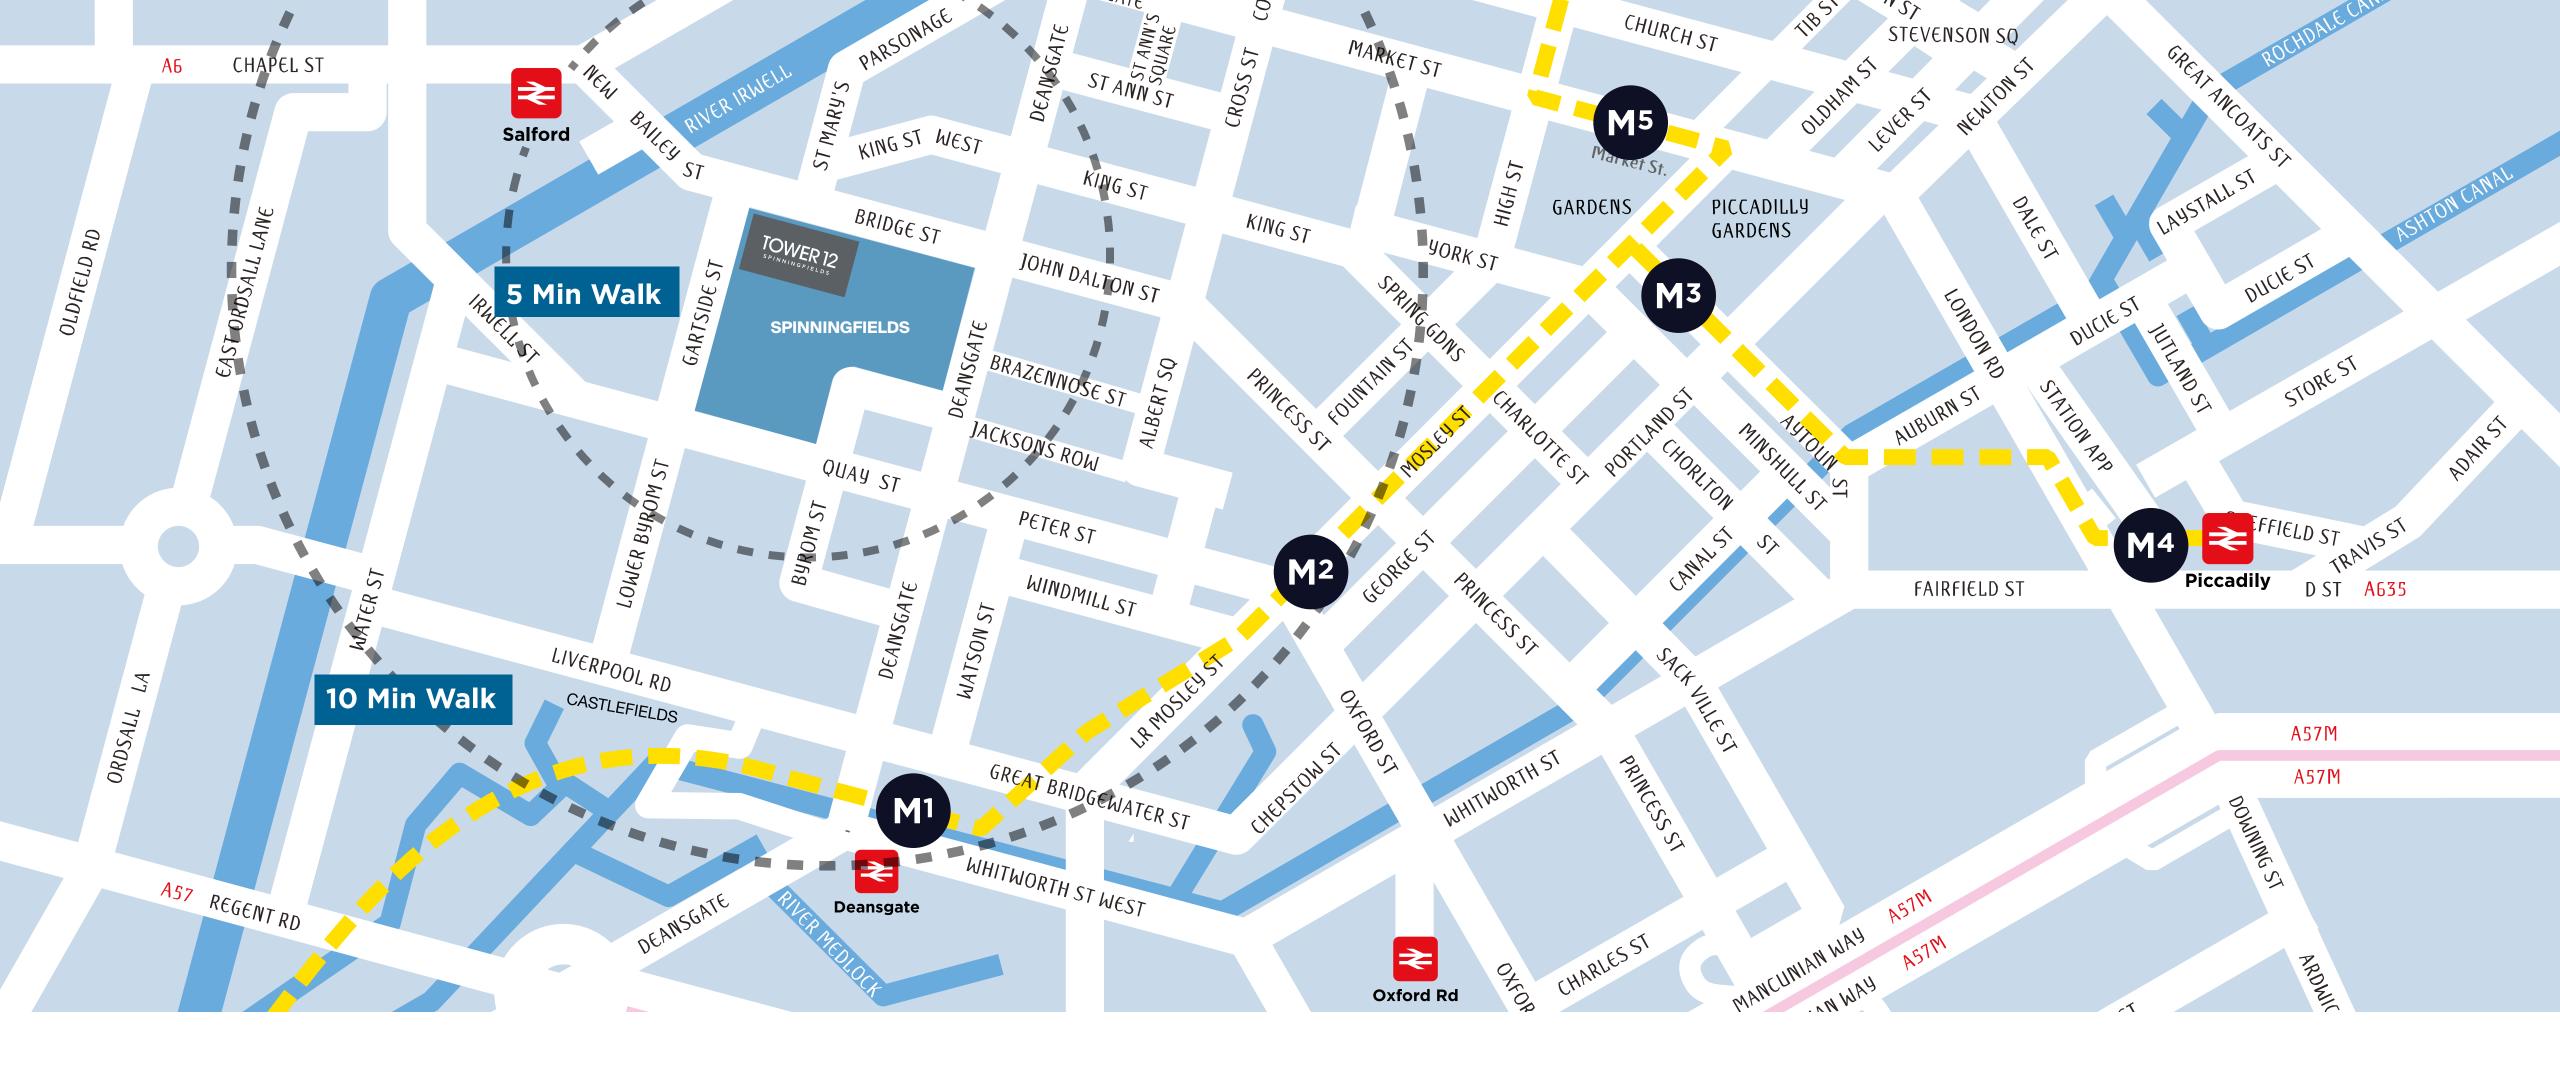

### **LOCATION**

Within the heart of Spinningfields, Tower 12 is well connected both digitally and physically.

Everything you need is only a short walk away.

St Peter's Square Metro Stop

# Work, Play & Eat

all within walking distance

Tower 12 | Spinningfields