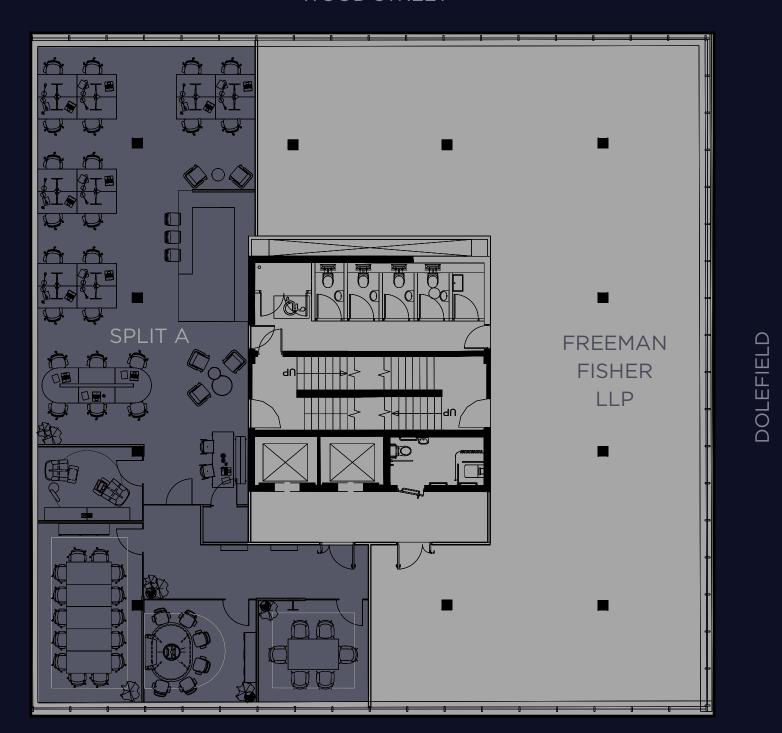

### Floorplan & availability

### LEVEL 10

FULLY FITTED + FURNISHED

Split A: 2,124 sq ft Split B: Freeman Fisher LLP

### WOOD STREET

BRIDGE STREET