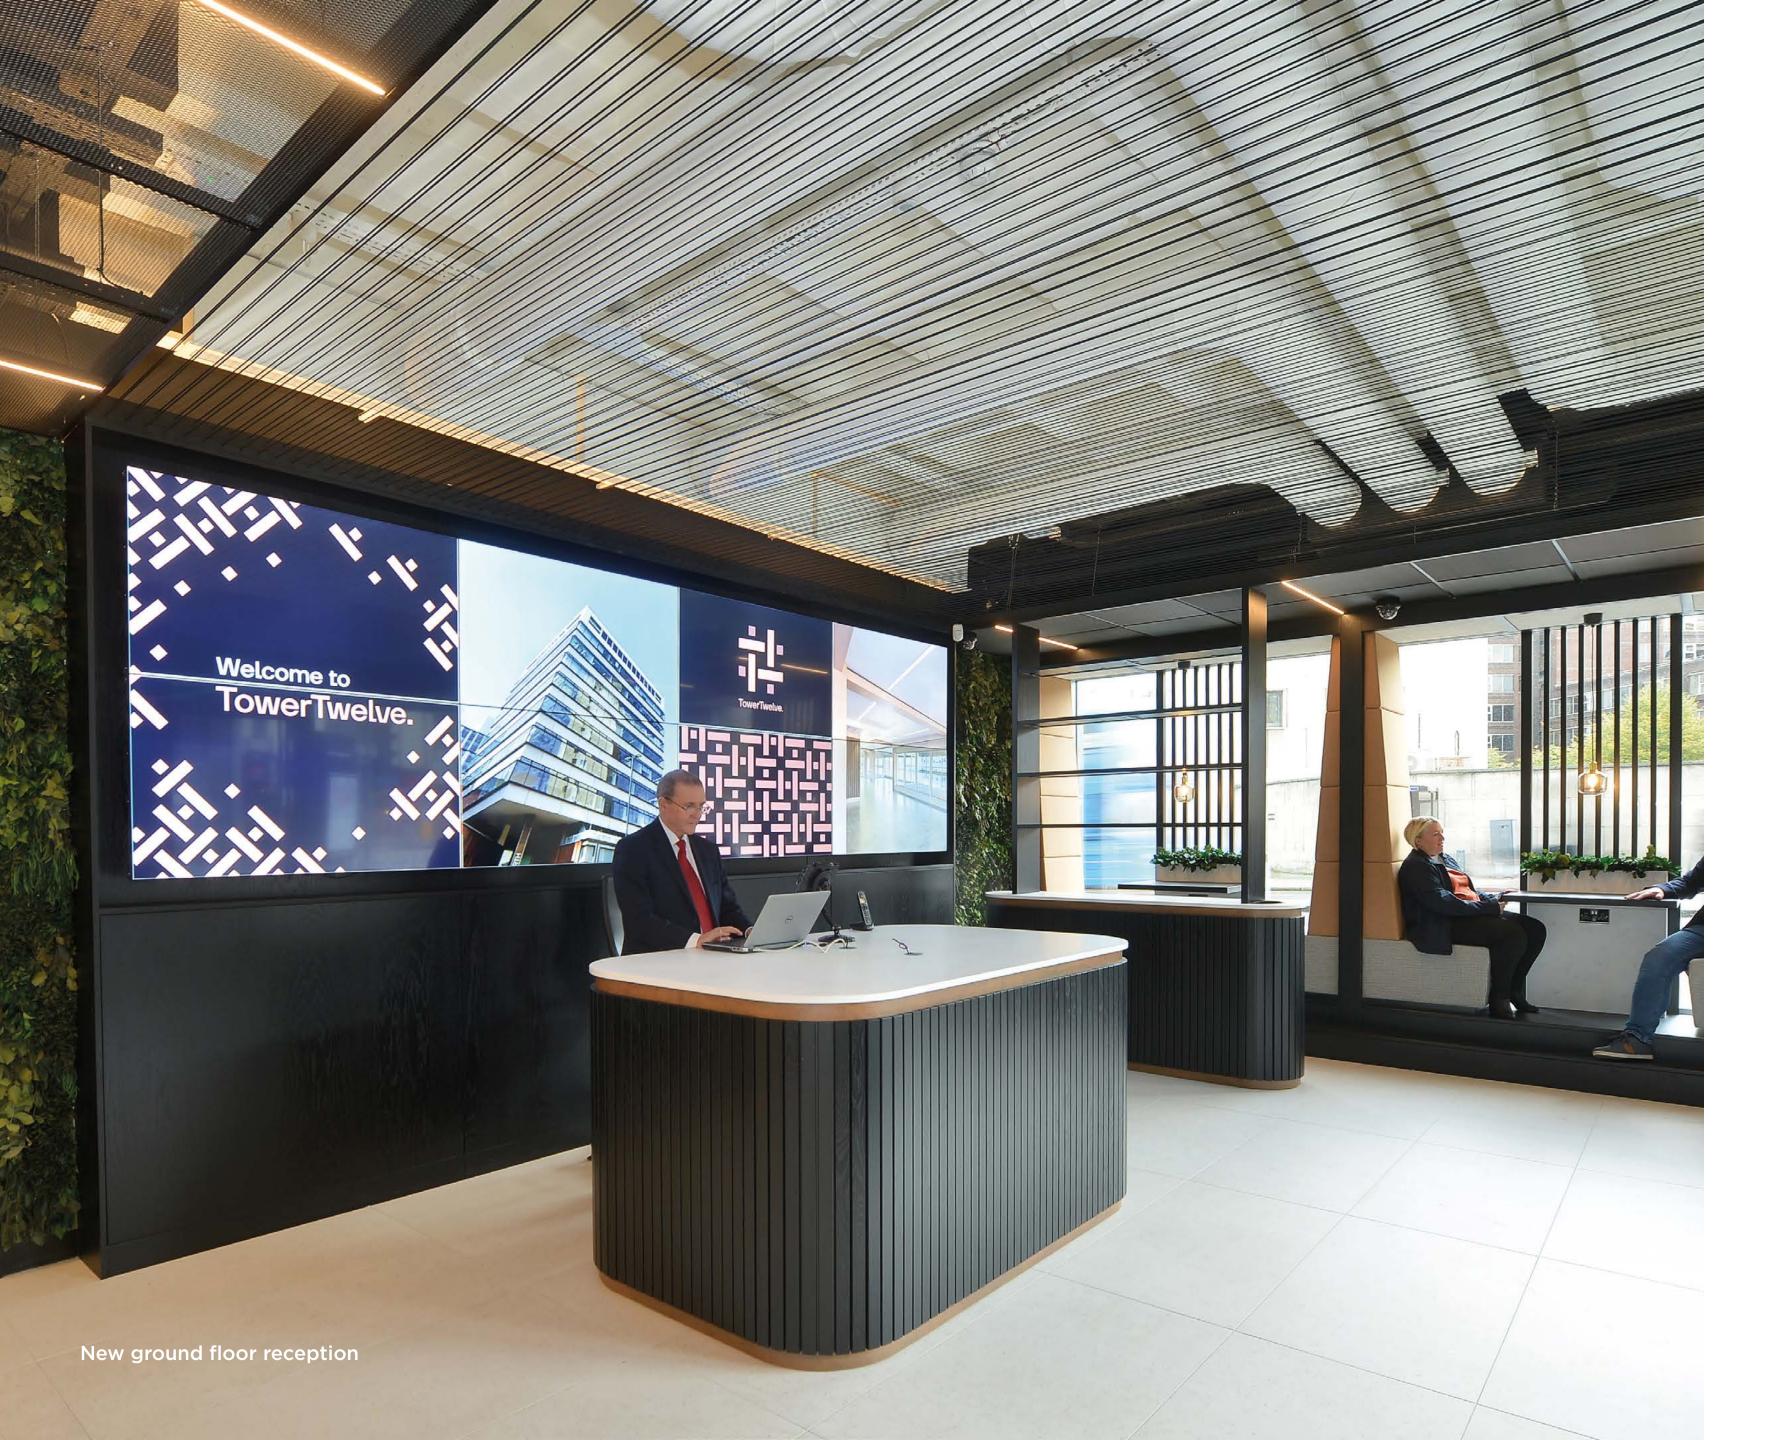

The workspace within Tower 12 has impressive views across Spinningfields with high levels of natural light and a floor-plate that supports a flexible and collaborative working environment making your business more productive.

### TOWERING OPPORTUNITIES

A specification that is as flexible as you:

RAISED ACCESS FLOOR WITH DEPTH OF 50MM