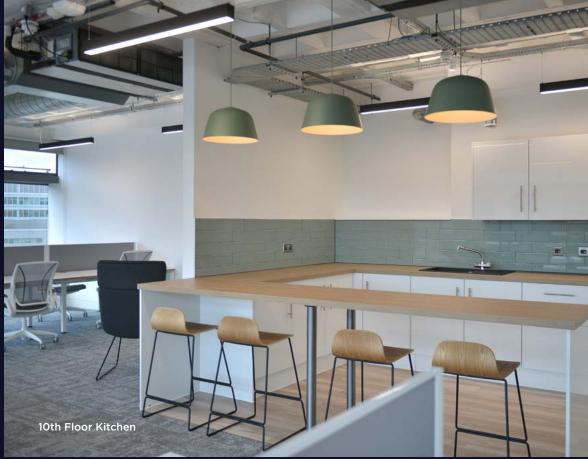

The workspace within Tower 12 has impressive views across Spinningfields with high levels of natural light and a floor-plate that supports a flexible and collaborative working environment making your business more productive.

### TOWERING OPPORTUNITIES

A specification that is as flexible as you:

RAISED ACCESS FLOOR WITH DEPTH OF 50MM