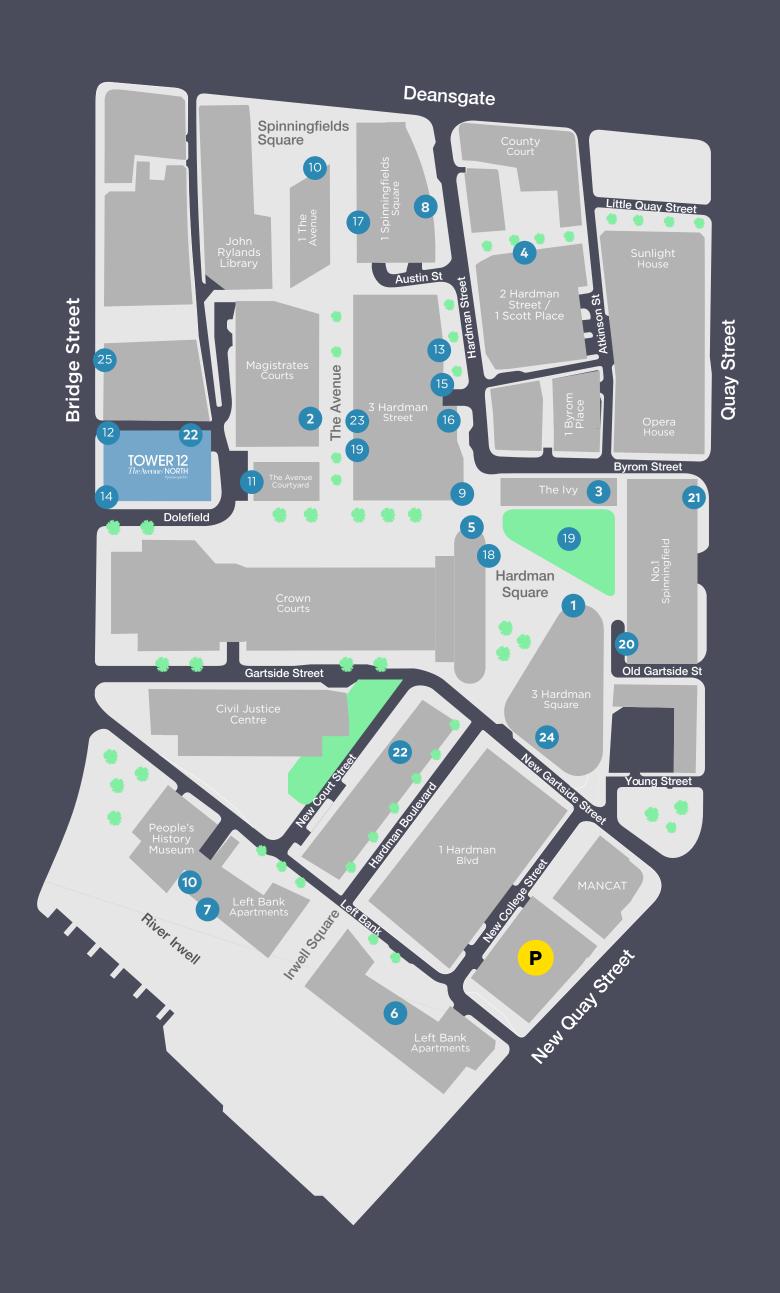

### **LOCATION**

Within the heart of Spinningfields, Tower 12 is well connected both digitally and physically.

Everything you need is only a short walk away.

St Peter's Square Metro Stop

### **AMENITIES**

- 1. Carluccio's
- 2. Fazenda
- 3. The Ivy
- 4. Nando's
- 5. Pret A Manger
- 6. Slug & Lettuce
- 7. Zizzi
- 8. Wagamama
- 9. The Alchemist
- 10. Australasia
- 11. Oast House
- 12. Costa
- 13. Southern Eleven

- 14. Waitrose
- 15. Pure Gym
- 16. Thaikun
- 17. Natwest
- 18. HSBC
- 19. The Lawn Club
- 20. M&S
- **21. 20 Stories**
- **UltimatePerformance**
- **Comptoir Libanais**
- Tattu 24.
- 25. Dishoom