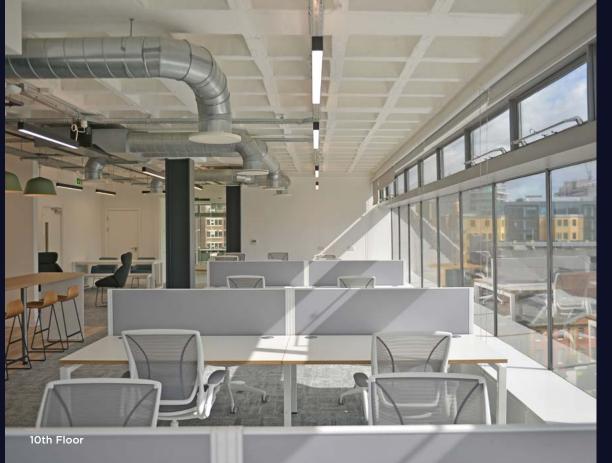

The workspace within Tower 12 has impressive views across Spinningfields with high levels of natural light and a floor-plate that supports a flexible and collaborative working environment making your business more productive.

### TOWERING OPPORTUNITIES

A specification that is as flexible as you:

RAISED ACCESS FLOOR WITH DEPTH OF 50MM