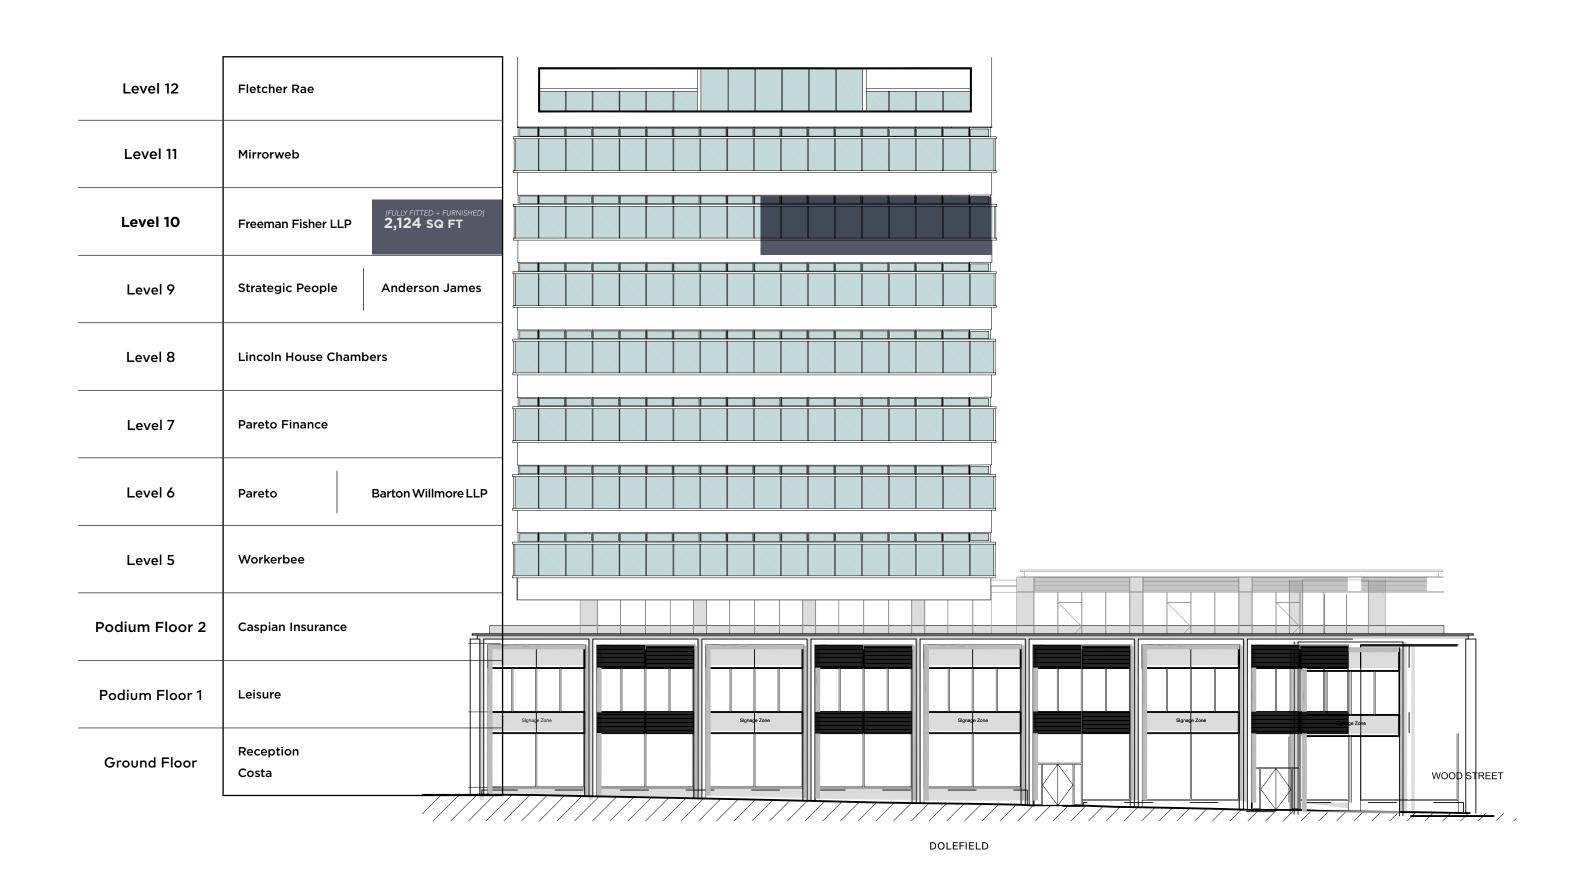

### Floorplan & availability

### LEVEL 10

FULLY FITTED + FURNISHED

Split A: 2,124 sq ft Split B: Freeman Fisher LLP