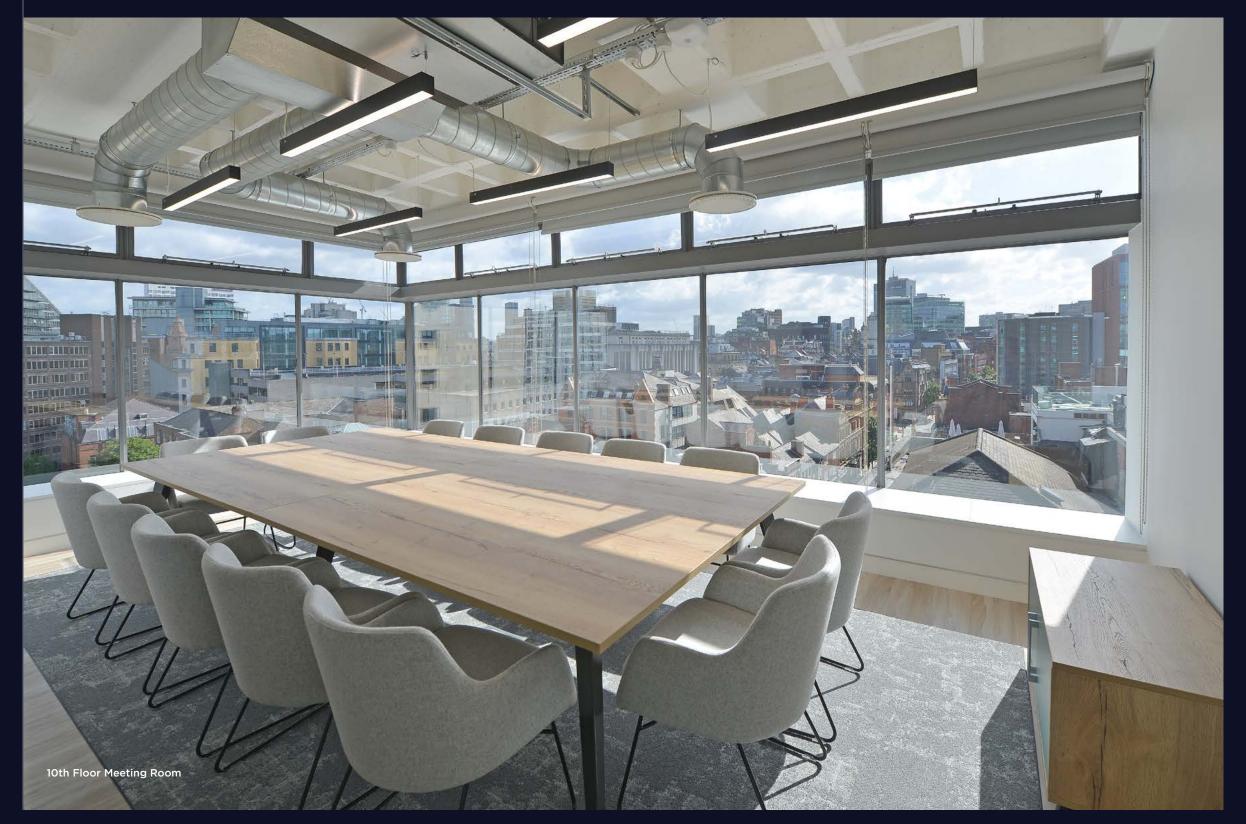

The workspace within Tower 12 has impressive views across Spinningfields with high levels of natural light and a floor-plate that supports a flexible and collaborative working environment making your business more productive.

### TOWERING OPPORTUNITIES

A specification that is as flexible as you:

RAISED ACCESS FLOOR WITH DEPTH OF 50MM