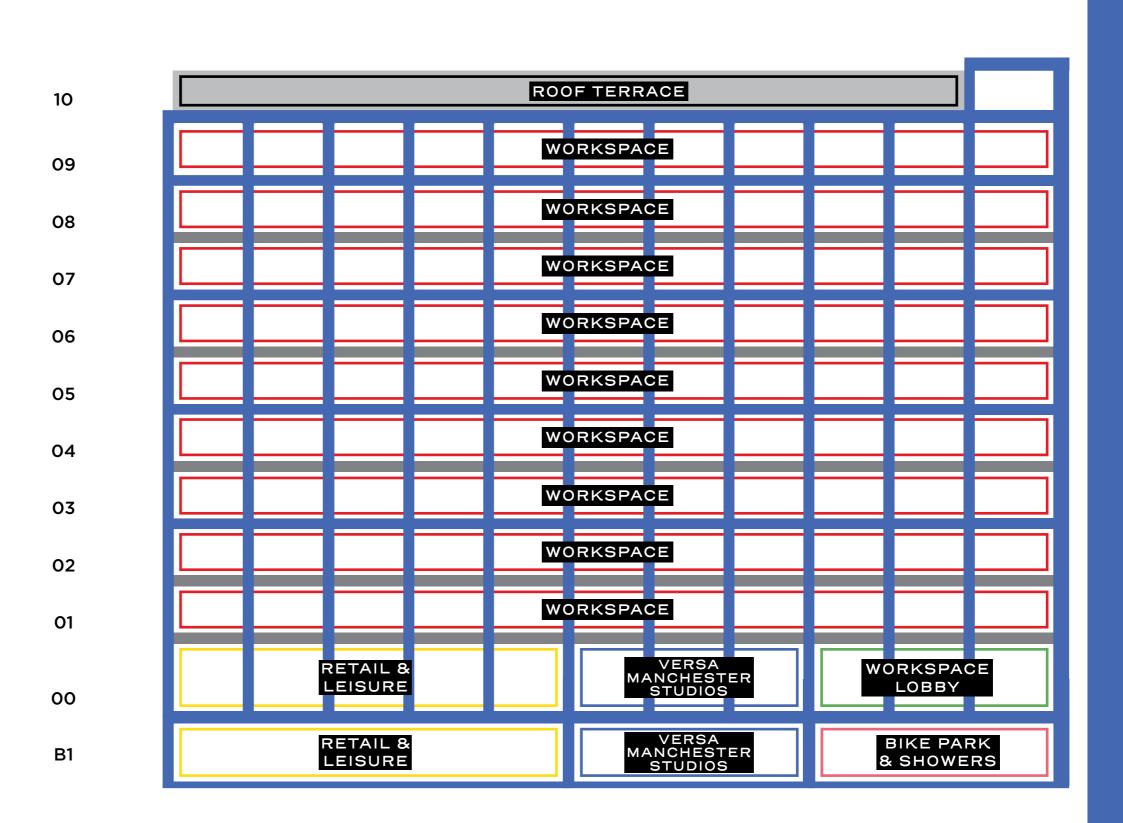

#### BASEMENT

#### GROUND LEVEL

LEVEL ONE

### LEVEL TWO

LEVEL THREE

#### LEVEL FOUR TO EIGHT

LEVEL NINE

LEVEL TEN

### TYPICAL UPPER GALLERY LEVEL

Transmission allows its residents to create their own bespoke workspaces with innovative configurations such as our studio gallery concept. The building gives tenants the ability to design interconnected floor plates in the form of open work galleries. Each duplex office floor can be joined by removing a section of the floor to crteate a statement staircase. TYPICAL LOWER GALLERY LEVEL

| $\mathbf{O}$ |
|--------------|
|              |

| LEVEL       | USE            | NIA (SQ M) | NIA (SQ FT)       |
|-------------|----------------|------------|-------------------|
| BASEMENT    | RETAIL   VERSA | 220   88   | A: 2,370   B: 950 |
| GROUND      | RETAIL   VERSA | 234   83   | A: 2,520   B: 890 |
| LEVEL ONE   | WORKSPACE      | 508        | 5,470             |
| LEVEL TWO   | WORKSPACE      | 508        | 5,470             |
| LEVEL THREE | WORKSPACE      | 504        | 5,430             |
| LEVEL FOUR  | WORKSPACE      | 508        | 5,470             |
| LEVEL FIVE  | WORKSPACE      | 508        | 5,470             |
| LEVEL SIX   | WORKSPACE      | 508        | 5,470             |
| LEVEL SEVEN | WORKSPACE      | 508        | 5,470             |
| LEVEL EIGHT | WORKSPACE      | 508        | 5,470             |
| LEVEL NINE  | WORKSPACE      | 430        | 4,630             |
| LEVEL TEN   | TERRACE        | n/a        | n/a               |