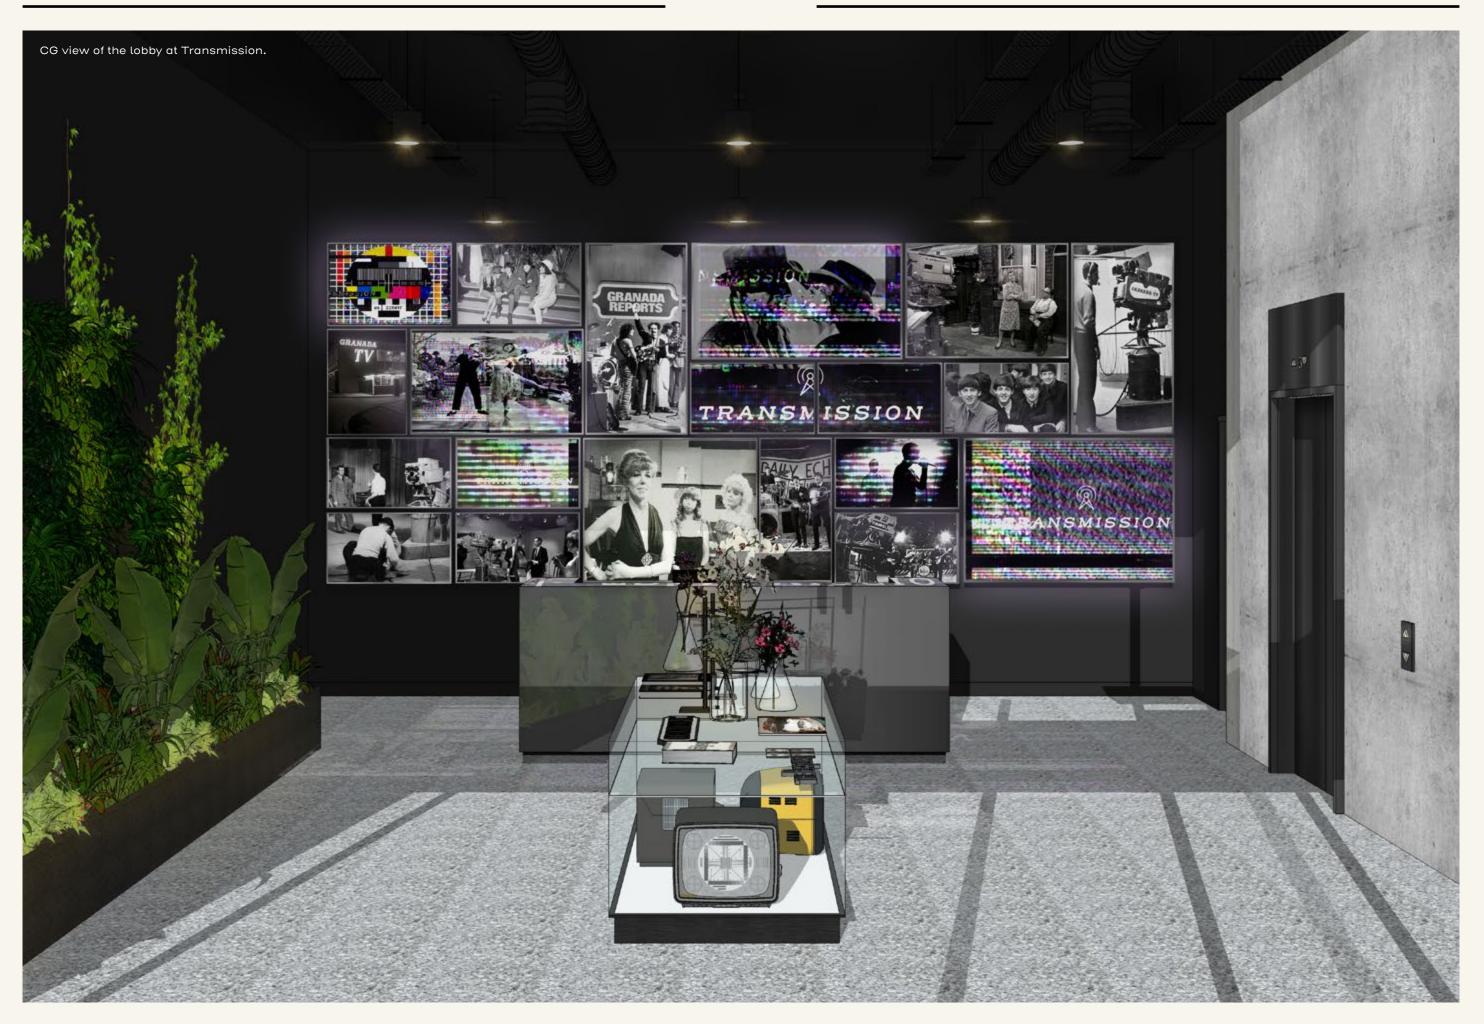

### AN ICONIC BUILDING...

-**H**-0

GRANADA

Old Granada Studios is a historic and iconic piece of Architecture. The Transmission building has been designed to build upon and enhance the existing Ralph Tubbs designed 1959 Granada HQ building. The legacy of filming at the Studios will be continued and the Transmission building provides modern workspace for the creative and media industries.

### A true Manchester landmark brimming with history and heritage.

— EST 1954 —