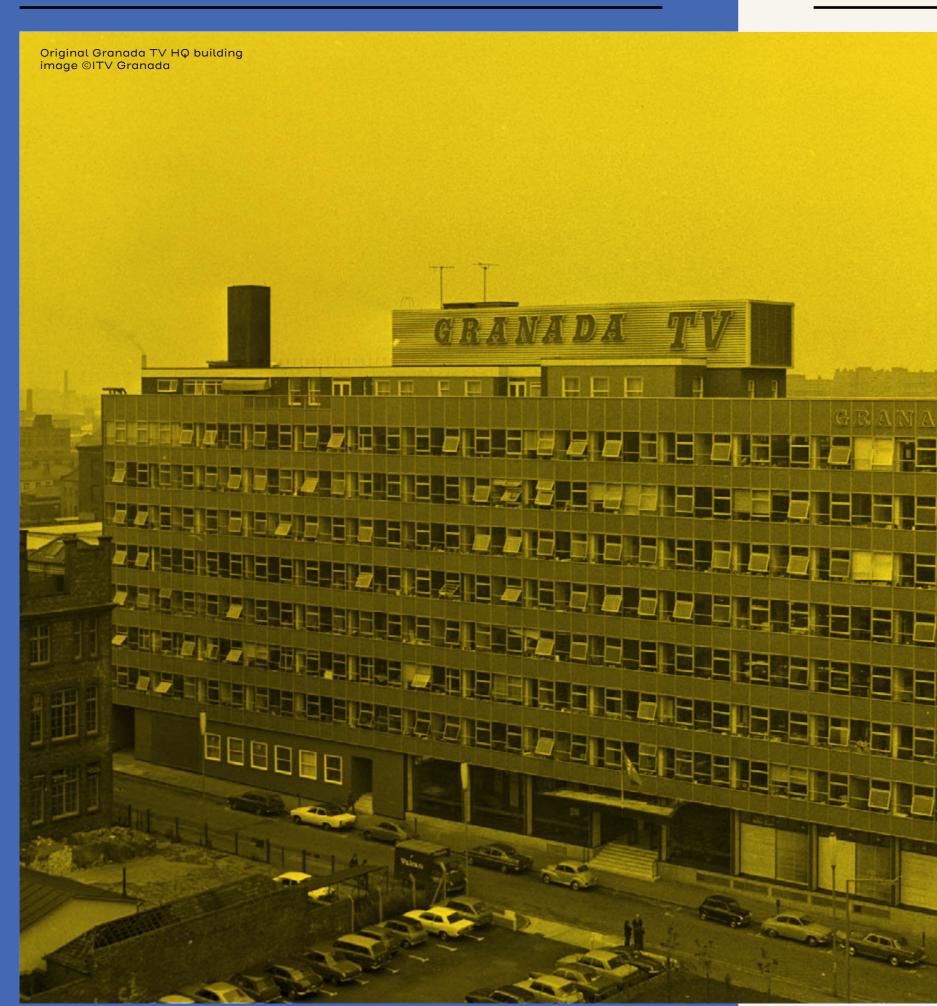

### AN ICONIC BUILDING...

-**H**-0

GRANADA

Old Granada Studios is a historic and iconic piece of Architecture. The Transmission building has been designed to build upon and enhance the existing Ralph Tubbs designed 1959 Granada HQ building. The legacy of filming at the Studios will be continued and the Transmission building provides modern workspace for the creative and media industries.

### A true Manchester landmark brimming with history and heritage.

— EST 1954 —