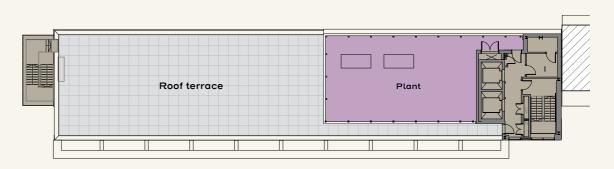

#### LEVEL FOUR TO EIGHT

LEVEL NINE

LEVEL TEN

| $\mathbf{O}$ |
|--------------|
|              |

| LEVEL       | USE            | NIA (SQ M) | NIA (SQ FT)       |
|-------------|----------------|------------|-------------------|
| BASEMENT    | RETAIL   VERSA | 220   88   | A: 2,370   B: 950 |
| GROUND      | RETAIL   VERSA | 234   83   | A: 2,520   B: 890 |
| LEVEL ONE   | WORKSPACE      | 508        | 5,470             |
| LEVEL TWO   | WORKSPACE      | 508        | 5,470             |
| LEVEL THREE | WORKSPACE      | 504        | 5,430             |
| LEVEL FOUR  | WORKSPACE      | 508        | 5,470             |
| LEVEL FIVE  | WORKSPACE      | 508        | 5,470             |
| LEVEL SIX   | WORKSPACE      | 508        | 5,470             |
| LEVEL SEVEN | WORKSPACE      | 508        | 5,470             |
| LEVEL EIGHT | WORKSPACE      | 508        | 5,470             |
| LEVEL NINE  | WORKSPACE      | 430        | 4,630             |
| LEVEL TEN   | TERRACE        | n/a        | n/a               |