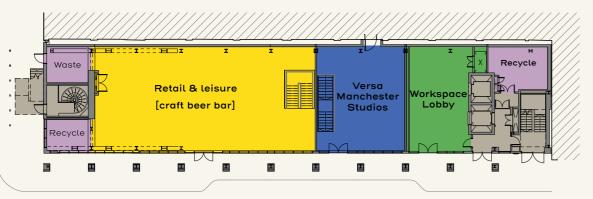

#### BASEMENT

#### GROUND LEVEL

LEVEL ONE

### LEVEL TWO

LEVEL THREE

#### LEVEL FOUR TO EIGHT

LEVEL NINE

LEVEL TEN

### TYPICAL UPPER GALLERY LEVEL

Transmission allows its residents to create their own bespoke workspaces with innovative configurations such as our studio gallery concept. The building gives tenants the ability to design interconnected floor plates in the form of open work galleries. Each duplex office floor can be joined by removing a section of the floor to crteate a statement staircase. TYPICAL LOWER GALLERY LEVEL

| $\mathbf{O}$ |
|--------------|
|              |

| LEVEL       | USE            | NIA (SQ M) | NIA (SQ FT)       |
|-------------|----------------|------------|-------------------|
| BASEMENT    | RETAIL   VERSA | 220   88   | A: 2,370   B: 950 |
| GROUND      | RETAIL   VERSA | 234   83   | A: 2,520   B: 890 |
| LEVEL ONE   | WORKSPACE      | 508        | 5,470             |
| LEVEL TWO   | WORKSPACE      | 508        | 5,470             |
| LEVEL THREE | WORKSPACE      | 504        | 5,430             |
| LEVEL FOUR  | WORKSPACE      | 508        | 5,470             |
| LEVEL FIVE  | WORKSPACE      | 508        | 5,470             |
| LEVEL SIX   | WORKSPACE      | 508        | 5,470             |
| LEVEL SEVEN | WORKSPACE      | 508        | 5,470             |
| LEVEL EIGHT | WORKSPACE      | 508        | 5,470             |
| LEVEL NINE  | WORKSPACE      | 430        | 4,630             |
| LEVEL TEN   | TERRACE        | n/a        | n/a               |