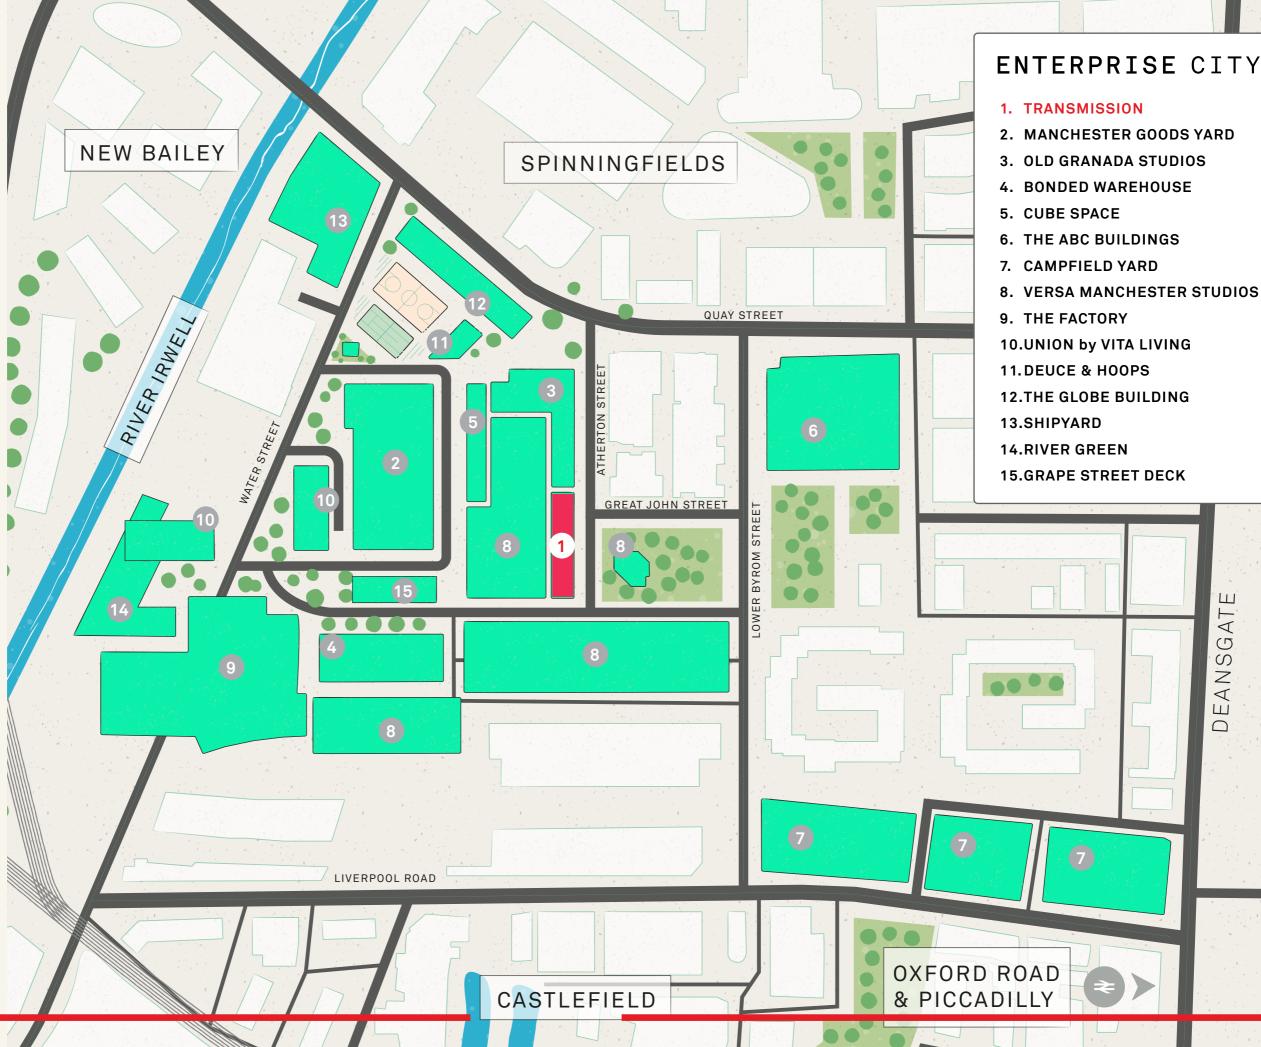

### ENTERPRISE CITY

ENTERPRISE CITY IS AN INSPIRATIONAL NEW DISTRICT OF THE CITY, WITH EXCEPTIONAL WORKSPACES, INSPIRING CULTURAL SPACES, AND BESPOKE CITY CENTRE LIVING.

t's a media, tech and creative cluster designed to connect people and businesses, encourage collaboration, and create success through expert place-making.

Enterprise City provides a series of techdriven and creative buildings where modern industry can flourish by focusing on digital skills, exemplary talent, new technologies and global communication.

Transmission forms a key part of Enterprise City - an inspirational new district of the city. Enterprise City will be one of the most concentrated city centre hubs for digital, creative and media businesses in Europe, delivering strong growth in high value employment.

Enterprise City provides everything you need for work, rest and play.