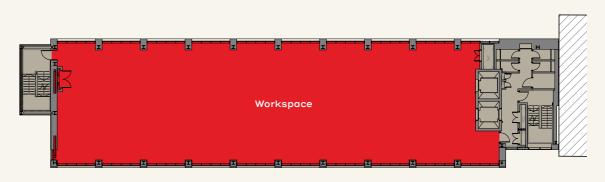

#### GROUND LEVEL

LEVEL ONE

### LEVEL TWO

LEVEL THREE

#### LEVEL FOUR TO EIGHT

LEVEL NINE

LEVEL TEN

| $\mathbf{O}$ |
|--------------|
|              |

| LEVEL       | USE            | NIA (SQ M) | NIA (SQ FT)       |
|-------------|----------------|------------|-------------------|
| BASEMENT    | RETAIL   VERSA | 220   88   | A: 2,370   B: 950 |
| GROUND      | RETAIL   VERSA | 234   83   | A: 2,520   B: 890 |
| LEVEL ONE   | WORKSPACE      | 508        | 5,470             |
| LEVEL TWO   | WORKSPACE      | 508        | 5,470             |
| LEVEL THREE | WORKSPACE      | 504        | 5,430             |
| LEVEL FOUR  | WORKSPACE      | 508        | 5,470             |
| LEVEL FIVE  | WORKSPACE      | 508        | 5,470             |
| LEVEL SIX   | WORKSPACE      | 508        | 5,470             |
| LEVEL SEVEN | WORKSPACE      | 508        | 5,470             |
| LEVEL EIGHT | WORKSPACE      | 508        | 5,470             |
| LEVEL NINE  | WORKSPACE      | 430        | 4,630             |
| LEVEL TEN   | TERRACE        | n/a        | n/a               |