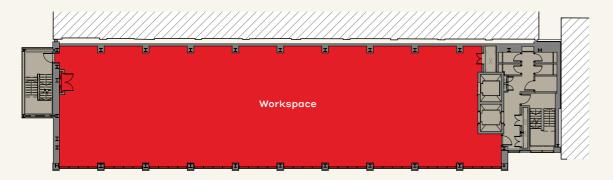

#### LEVEL FOUR TO EIGHT

LEVEL NINE

LEVEL TEN

| $\mathbf{O}$ |
|--------------|
|              |

| LEVEL       | USE            | NIA (SQ M) | NIA (SQ FT)       |
|-------------|----------------|------------|-------------------|
| BASEMENT    | RETAIL   VERSA | 220   88   | A: 2,370   B: 950 |
| GROUND      | RETAIL   VERSA | 234   83   | A: 2,520   B: 890 |
| LEVEL ONE   | WORKSPACE      | 508        | 5,470             |
| LEVEL TWO   | WORKSPACE      | 508        | 5,470             |
| LEVEL THREE | WORKSPACE      | 504        | 5,430             |
| LEVEL FOUR  | WORKSPACE      | 508        | 5,470             |
| LEVEL FIVE  | WORKSPACE      | 508        | 5,470             |
| LEVEL SIX   | WORKSPACE      | 508        | 5,470             |
| LEVEL SEVEN | WORKSPACE      | 508        | 5,470             |
| LEVEL EIGHT | WORKSPACE      | 508        | 5,470             |
| LEVEL NINE  | WORKSPACE      | 430        | 4,630             |
| LEVEL TEN   | TERRACE        | n/a        | n/a               |