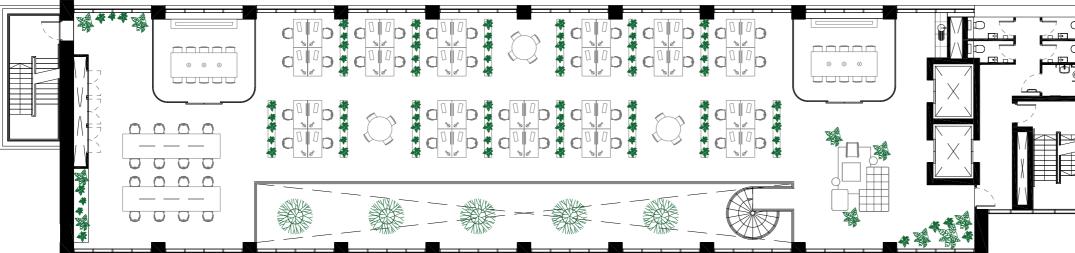

### TYPICAL UPPER GALLERY LEVEL

Transmission allows its residents to create their own bespoke workspaces with innovative configurations such as our studio gallery concept. The building gives tenants the ability to design interconnected floor plates in the form of open work galleries. Each duplex office floor can be joined by removing a section of the floor to crteate a statement staircase. TYPICAL LOWER GALLERY LEVEL