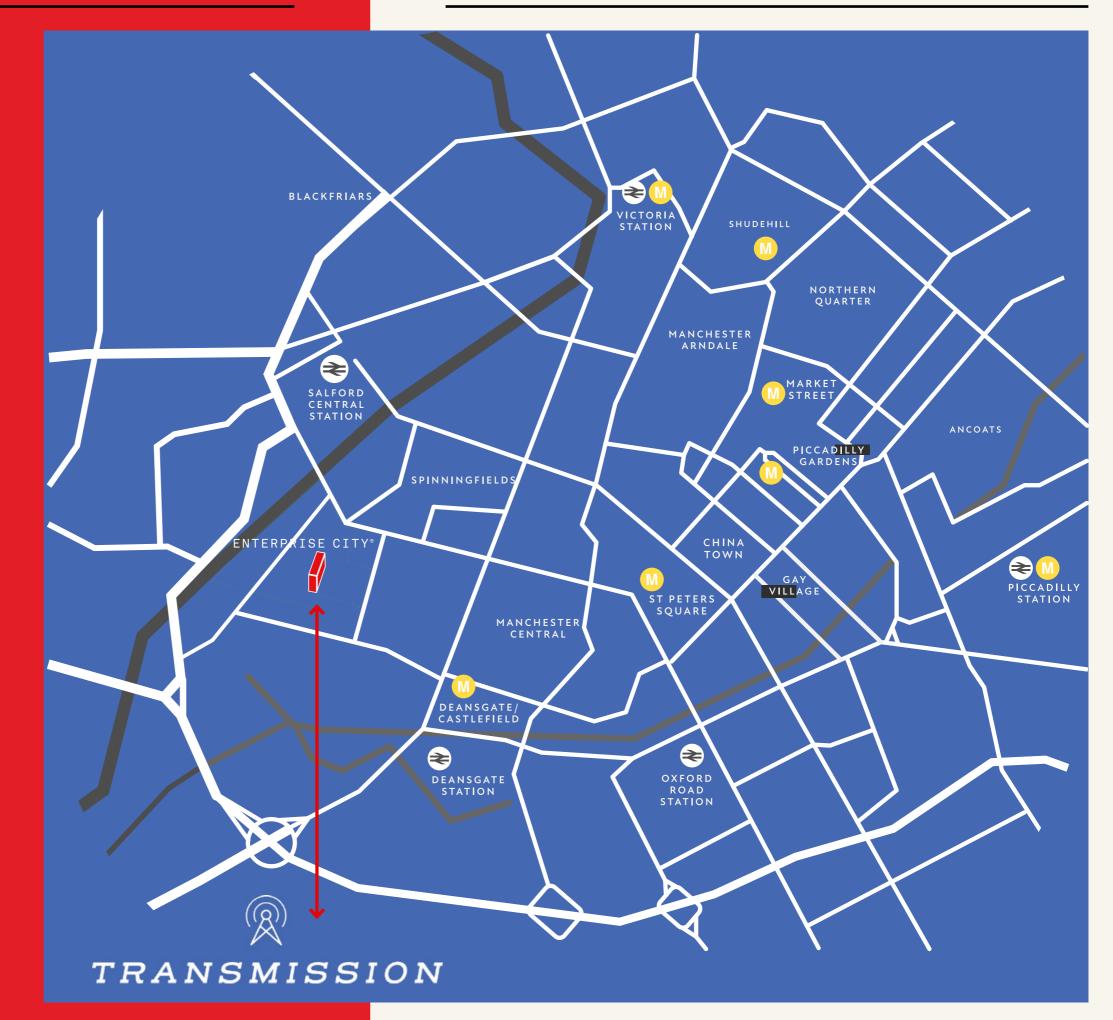

### SUPER CONNECTED

TRANSMISSION IS WELL SERVED BY PUBLIC **TRANSPORT - TRAIN VIA THE NEW ORDSALL** CHORD TO PICCADILLY AND VICTORIA STATIONS, METRO TO DEANSGATE, FREE **METROLINK TO BOTH MAINLINE STATIONS.** 

#### There are five railway stations all within easy walking distance of Transmission.

A 24-hour NCP car park is located directly opposite St. John's Place, and three additional car parks are within five minutes' walk of Transmission.

#### The Manchester 'free bus' service has two city-wide routes serving Transmission. All services run every 10-12 minutes, Mon-Sun.

#### Metrolink

Metrolink trams run throughout Greater Manchester with three stops within walking distance of Transmission.

### Bicycle

Transmission has bike parking, storage lockers and shower facilities on site.

Manchester International

Airport is only a short distance

accessible by car or train: driving:

from Transmission and easily

23mins or by train: 25mins.

### WALKING TO TRANSMISSION