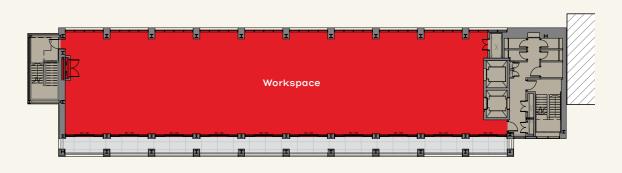

#### GROUND LEVEL

LEVEL ONE

### LEVEL TWO

LEVEL THREE

#### LEVEL FOUR TO EIGHT

LEVEL NINE

LEVEL TEN

| $\mathbf{O}$ |
|--------------|
|              |

| LEVEL       | USE            | NIA (SQ M) | NIA (SQ FT)       |
|-------------|----------------|------------|-------------------|
| BASEMENT    | RETAIL   VERSA | 220   88   | A: 2,370   B: 950 |
| GROUND      | RETAIL   VERSA | 234   83   | A: 2,520   B: 890 |
| LEVEL ONE   | WORKSPACE      | 508        | 5,470             |
| LEVEL TWO   | WORKSPACE      | 508        | 5,470             |
| LEVEL THREE | WORKSPACE      | 504        | 5,430             |
| LEVEL FOUR  | WORKSPACE      | 508        | 5,470             |
| LEVEL FIVE  | WORKSPACE      | 508        | 5,470             |
| LEVEL SIX   | WORKSPACE      | 508        | 5,470             |
| LEVEL SEVEN | WORKSPACE      | 508        | 5,470             |
| LEVEL EIGHT | WORKSPACE      | 508        | 5,470             |
| LEVEL NINE  | WORKSPACE      | 430        | 4,630             |
| LEVEL TEN   | TERRACE        | n/a        | n/a               |