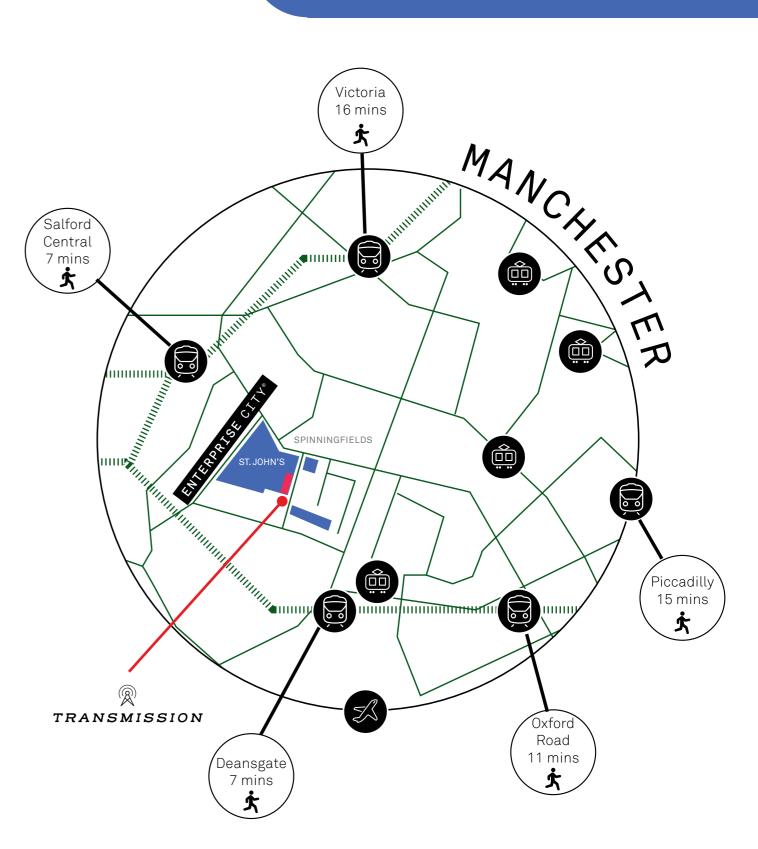

### SUPER CONNECTED

TRANSMISSION IS WELL SERVED BY PUBLIC **TRANSPORT - TRAIN VIA THE NEW ORDSALL** CHORD TO PICCADILLY AND VICTORIA STATIONS, METRO TO DEANSGATE, FREE **METROLINK TO BOTH MAINLINE STATIONS.** 

#### There are five railway stations all within easy walking distance of Transmission.

A 24-hour NCP car park is located directly opposite St. John's Place, and three additional car parks are within five minutes' walk of Transmission.

#### The Manchester 'free bus' service has two city-wide routes serving Transmission. All services run every 10-12 minutes, Mon-Sun.

#### Metrolink

Metrolink trams run throughout Greater Manchester with three stops within walking distance of Transmission.

### Bicycle

Transmission has bike parking, storage lockers and shower facilities on site.

Manchester International

Airport is only a short distance

accessible by car or train: driving:

from Transmission and easily

23mins or by train: 25mins.

### WALKING TO TRANSMISSION