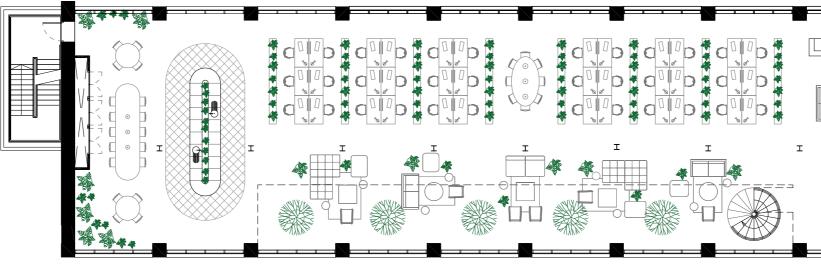

### TYPICAL UPPER GALLERY LEVEL

Transmission allows its residents to create their own bespoke workspaces with innovative configurations such as our studio gallery concept. The building gives tenants the ability to design interconnected floor plates in the form of open work galleries. Each duplex office floor can be joined by removing a section of the floor to crteate a statement staircase. TYPICAL LOWER GALLERY LEVEL