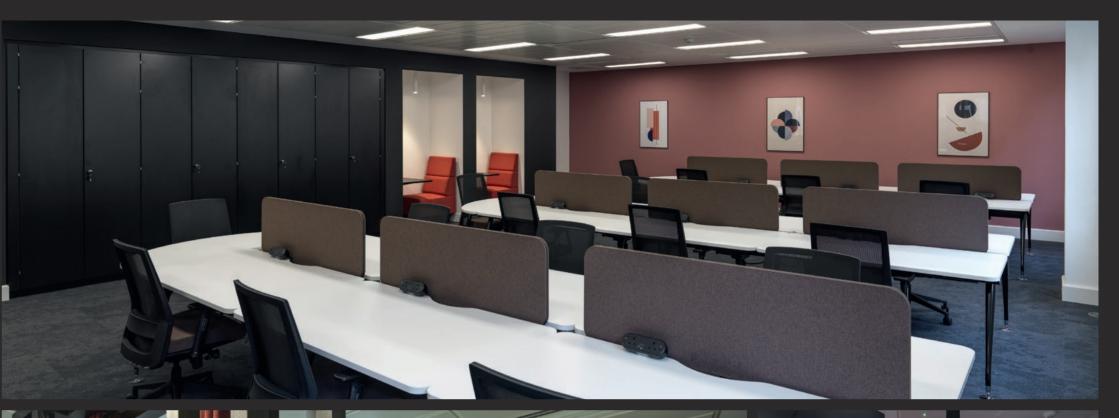

## ROEW HP AND PLHGIN.

WITH TRADITIONAL WORK-SETTINGS, INFORMAL LOUNGE AREAS & OPEN PLAN BREAKOUT ZONES, THIS NEW CONCEPT OFFERS AN OCCUPIER SPACE THAT TICKS ALL THE BOXES FROM DAY ONE.

Added touches such as artwork, greenery, ornaments and planting makes the space feel homely and ready to move in. All these elements are fitted on day one - the only item missing is people.

2,673 SQ FT

- 24 WORKSTATIONS
- 8 PERSON MEETING ROOM
- 10 PERSON MEETING ROOM

KITCHEN/ BREAKOUT SPACE

RECEPTION AREA