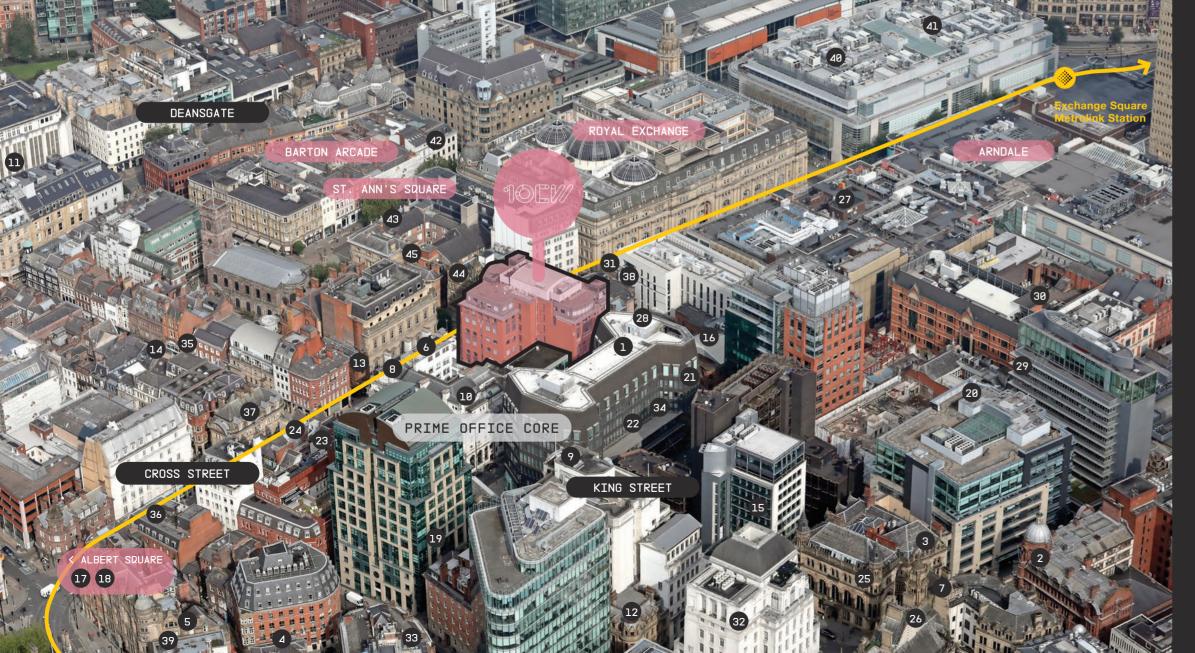

### AERIAL KEY

### RESTAURANTS

- 1. KALA
- 2. Browns
- 3. Grand Pacific
- 4. Croma
- 5. Caffé Grande Piccolino
- 6. The Rice Bowl
- 7. Rosso
- 8. Miller and Carter
- 9. Pizza Express
- 10. Zizzi
- 11. San Carlo
- 12. Flight Club
- 13. Mr Thomas's Chop House 25. Pretty Green
- 14. El Gato Negro

### BARS

- 15. All Bar One
- 16. Sam's Chop House 17. Duttons
- 18. Slug & Lettuce
- 19. Liquorice
- 20. Beermoth
- 21. Mash Tun

- 22. Bang & Olufsen
- 23. Belstaff

RETAIL

- 24. DKNY
- 26. Vivienne Westwood

### LEISURE

27. Boots

28. Sports Direct Gym

### FOOD

29. Philpotts

30. Tesco

- 31. Motel One
  - 32. Gotham Hotel 33. King Street Town House

### CAFES

HOTEL

- 34. Coco's Cafe
- 35. Rapha Cycling Club
- 36. Caffè Nero
- 37. Eat
- 38. Pret A Manger 39. Starbucks

### SHOPS

### 40. M&S

41. Selfridges

### BANKS

- 42. HSBC
- 43. Barclavs
- 44. Santander

45. RBS

King Street, St Ann's Square, The Royal Exchange and Manchester Arndale ensure 10 Chapel Walks is at the epicentre of Manchester retail with King Street providing a range of quality niche retail and leisure operators such as DKNY, Vivienne Westwood and Belstaff all adding to the appeal of this extremely prestigious location.

A short walk from 10 Chapel Walks and you arrive at The Exchange where the line-up includes Gino D'Acampo, Vapiano, Cabana and The Cosy Club.

10 Chapel Walks enjoys convenient access to Manchester city centre's extensive public transport network with The Metrolink, which serves the wider Manchester region, passing directly in front of the building on Cross Street and Exchange Square Station within a few minutes' walk.

At heart of Manchester city centre the surrounding area is home to high profile financial institutions, professional firms and FTSE Companies.

Nearby companies include LHS Solicitors, Workman, Zurich Insurance, Coutts Bank, Brabner Chaffe Street, NM Rothschild, Gateley LLP and Aldermore Bank amongst others.