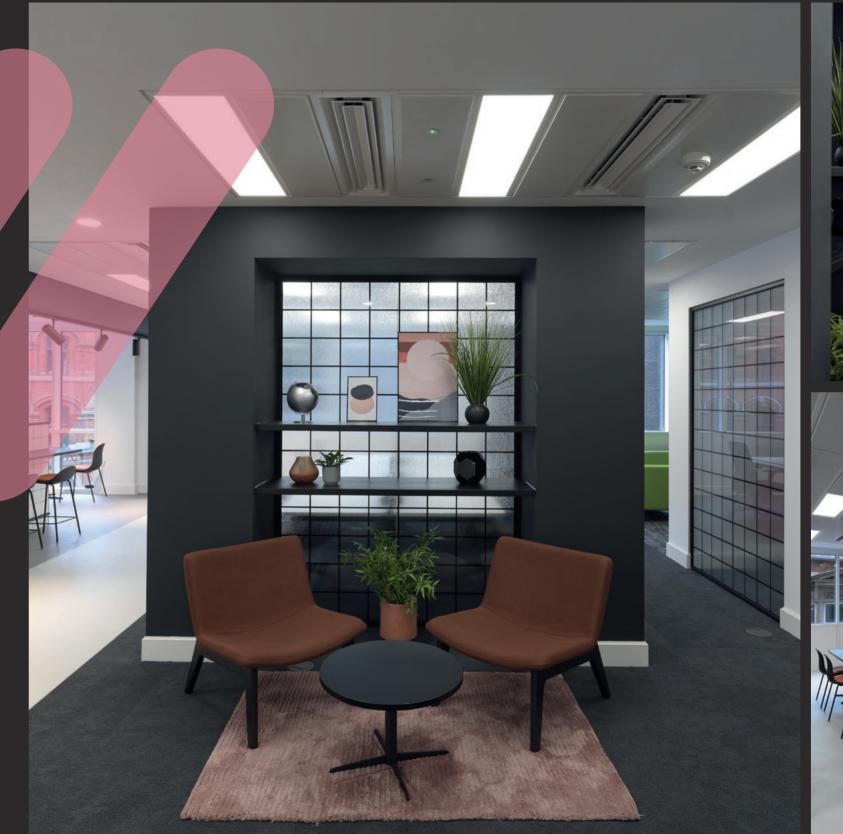

## ROEW HP AND PLHGIN.

WITH TRADITIONAL WORK-SETTINGS, INFORMAL LOUNGE AREAS & OPEN PLAN BREAKOUT ZONES, THIS NEW CONCEPT OFFERS AN OCCUPIER SPACE THAT TICKS ALL THE BOXES FROM DAY ONE.

Added touches such as artwork, greenery, ornaments and planting makes the space feel homely and ready to move in. All these elements are fitted on day one - the only item missing is people.

### PLUG AND PLAY

Fully furnished

Flexibility

Timeless design

Shared board room

Timeless design

Flexibility

Flexibility