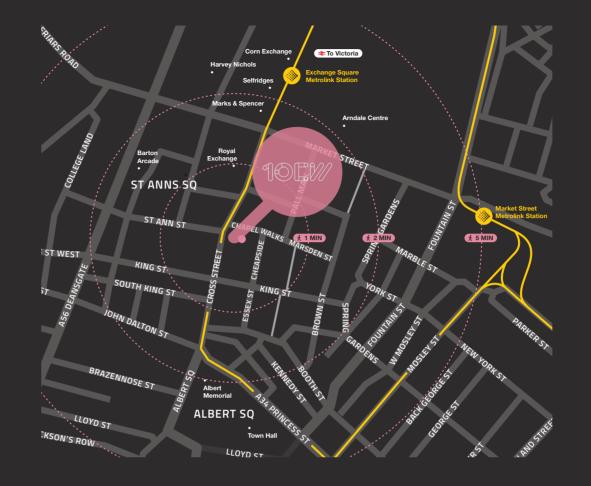

### AERIAL KEY

### RESTAURANTS

- 1. KALA
- 2. Browns
- 3. Grand Pacific
- 4. Croma
- 5. Caffé Grande Piccolino
- 6. The Rice Bowl
- 7. Rosso
- 8. Miller and Carter
- 9. Pizza Express
- 10. Zizzi
- 11. San Carlo
- 12. Flight Club
- 13. Mr Thomas's Chop House 25. Pretty Green
- 14. El Gato Negro

### BARS

- 15. All Bar One
- 16. Sam's Chop House 17. Duttons
- 18. Slug & Lettuce
- 19. Liquorice
- 20. Beermoth
- 21. Mash Tun

- 22. Bang & Olufsen
- 23. Belstaff

RETAIL

- 24. DKNY
- 26. Vivienne Westwood

### LEISURE

27. Boots

28. Sports Direct Gym

### FOOD

29. Philpotts

30. Tesco

- 31. Motel One
  - 32. Gotham Hotel 33. King Street Town House

### CAFES

HOTEL

- 34. Coco's Cafe
- 35. Rapha Cycling Club
- 36. Caffè Nero
- 37. Eat
- 38. Pret A Manger 39. Starbucks

### SHOPS

### 40. M&S

41. Selfridges

### BANKS

- 42. HSBC
- 43. Barclavs
- 44. Santander

45. RBS

King Street, St Ann's Square, The Royal Exchange and Manchester Arndale ensure 10 Chapel Walks is at the epicentre of Manchester retail with King Street providing a range of quality niche retail and leisure operators such as DKNY, Vivienne Westwood and Belstaff all adding to the appeal of this extremely prestigious location.

A short walk from 10 Chapel Walks and you arrive at The Exchange where the line-up includes Gino D'Acampo, Vapiano, Cabana and The Cosy Club.

10 Chapel Walks enjoys convenient access to Manchester city centre's extensive public transport network with The Metrolink, which serves the wider Manchester region, passing directly in front of the building on Cross Street and Exchange Square Station within a few minutes' walk.

### WALKING DISTANCES

5 MINS

10 MINS

### Metrolink

4 MINS

ST PETER'S SQUARE

FROM LOCAL INDEPENDENT CAFES &
EATERIES SUCH AS COCO'S CAFE,
THROUGH TO THE RESTAURANTS
OF KING STREET AND BIG BRAND
FASHION OF NEW CATHEDRAL STREET
WHERE YOU CAN FIND HUGO BOSS,
BURBERRY AND HARVEY NICHOLS
AMONGST AN IMPRESSIVE LINE-UP.

At heart of Manchester city centre the surrounding area is home to high profile financial institutions, professional firms and FTSE Companies.

Nearby companies include LHS Solicitors, Workman, Zurich Insurance, Coutts Bank, Brabner Chaffe Street, NM Rothschild, Gateley LLP and Aldermore Bank amongst others.

Victoria Station is within a short walk and the free to use

Manchester Metroshuttle service stops close by providing a quick
and easy service to Manchester Piccadilly Station every 10 minutes
and direct access to the national and regional railway network