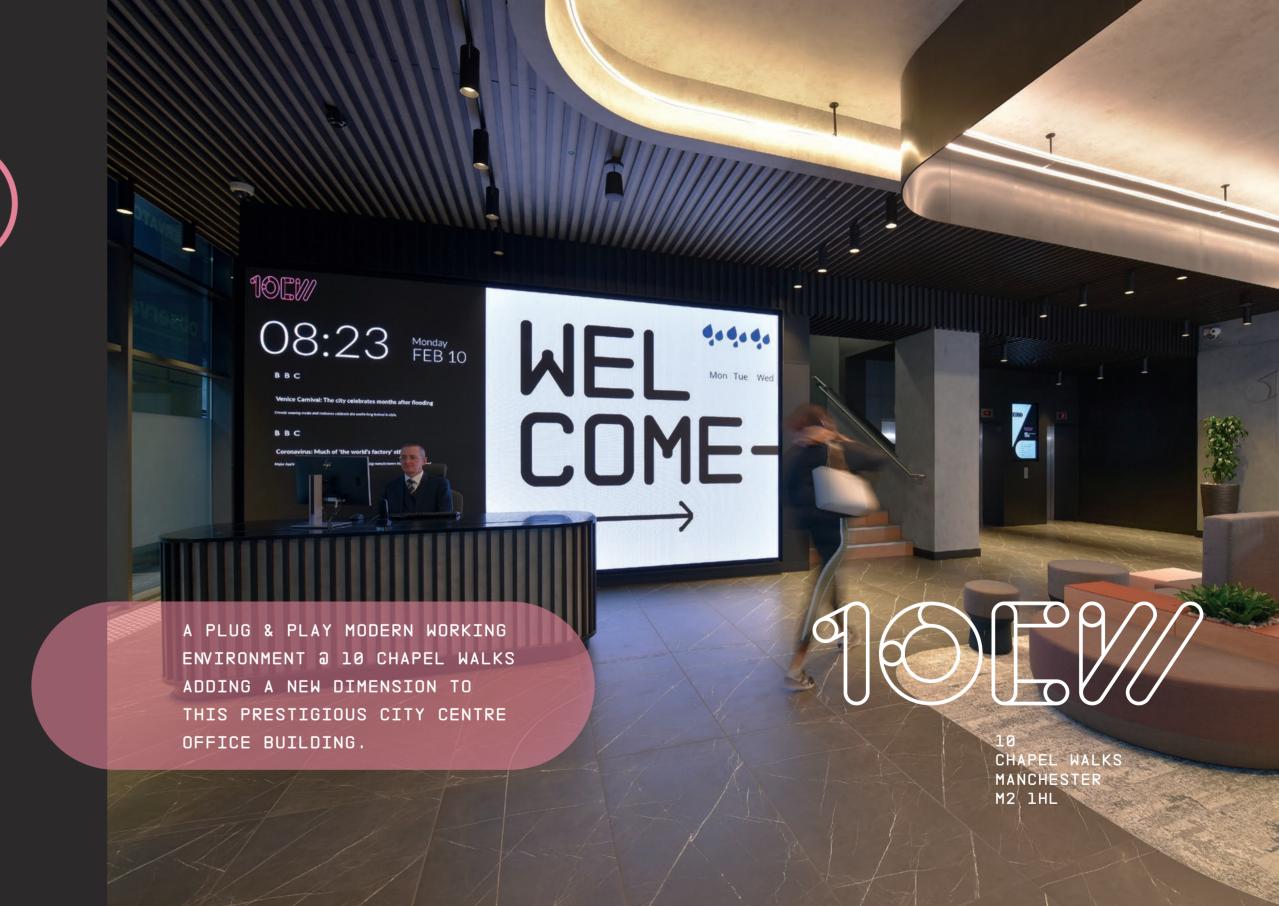

# POFM MP

10 CHAPEL WALKS HAS UNDERGONE A MAJOR
REMODELLING TO DELIVER A VIBRANT AND
ENGAGING BUSINESS DESTINATION PROVIDING A
NEWLY REFURBISHED BUILDING RECEPTION AREA.

This next phase of refurbishment includes a fully fitted "Plug & Play" suite aimed to suit the evolved needs of the modern occupiers from all sectors wanting be located in Manchester's Central Business District.

## ROEW HP AND PLHGIN.

WITH TRADITIONAL WORK-SETTINGS, INFORMAL LOUNGE AREAS & OPEN PLAN BREAKOUT ZONES, THIS NEW CONCEPT OFFERS AN OCCUPIER SPACE THAT TICKS ALL THE BOXES FROM DAY ONE.

Added touches such as artwork, greenery, ornaments and planting makes the space feel homely and ready to move in. All these elements are fitted on day one - the only item missing is people.