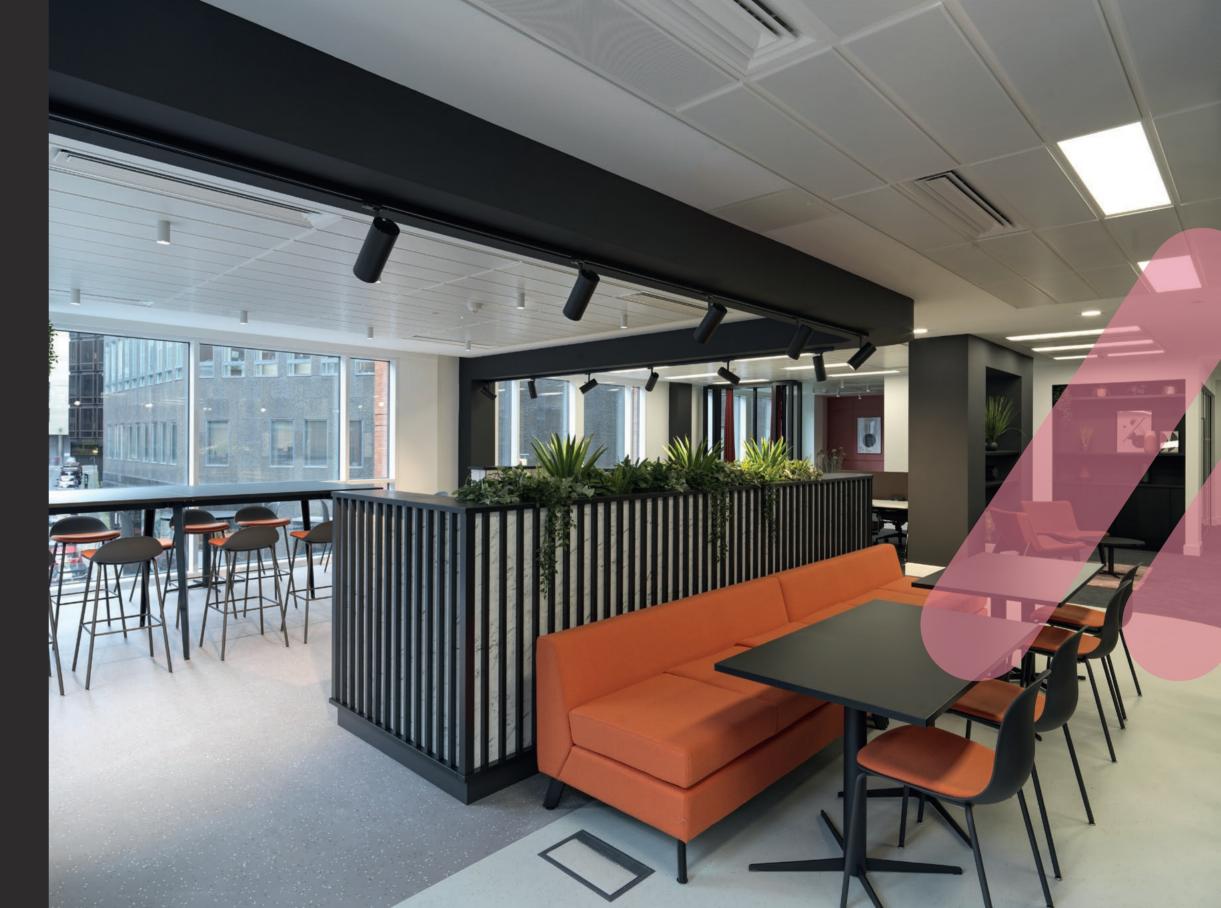

## ROEW HP AND PLHGIN.

WITH TRADITIONAL WORK-SETTINGS, INFORMAL LOUNGE AREAS & OPEN PLAN BREAKOUT ZONES, THIS NEW CONCEPT OFFERS AN OCCUPIER SPACE THAT TICKS ALL THE BOXES FROM DAY ONE.

Added touches such as artwork, greenery, ornaments and planting makes the space feel homely and ready to move in. All these elements are fitted on day one - the only item missing is people.

### PLUG AND PLAY

Fully furnished

Flexibility

Timeless design

Shared board room

Timeless design

Flexibility

Flexibility

2,673 SQ FT

- 24 WORKSTATIONS
- 8 PERSON MEETING ROOM
- 10 PERSON MEETING ROOM

KITCHEN/ BREAKOUT SPACE

RECEPTION AREA