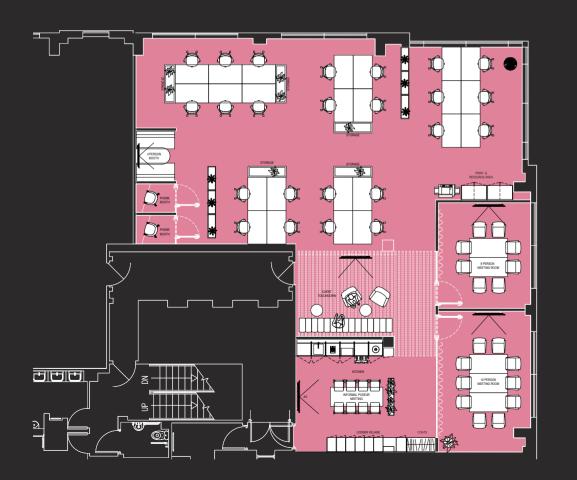

2,673 SQ FT

- 24 WORKSTATIONS
- 8 PERSON MEETING ROOM
- 10 PERSON MEETING ROOM

KITCHEN/ BREAKOUT SPACE

RECEPTION AREA

### AVAILABILITY

| FLOOR               | (SQ FT) | AVAILABILITY            |
|---------------------|---------|-------------------------|
| 1ST FLOOR - SUITE A | 968     | 12 WORKSTATIONS         |
|                     |         | 6 PERSON MEETING ROOM   |
|                     |         | KITCHEN                 |
|                     |         | LOCKERS                 |
| 1ST FLOOR - SUITE B | 1,980   | 20 WORKSTATIONS         |
|                     |         | KITCHEN/BREAKOUT SPACE  |
|                     |         | 2 X MEETING PODS        |
|                     |         | 10 PERSON MEETING ROOM  |
|                     |         | LOCKERS                 |
| 1ST FLOOR - SUITE C | 1,205   | 14 WORKSTATIONS         |
|                     |         | KITCHEN/ BREAKOUT SPACE |
|                     |         | 8 PERSON MEETING ROOM   |
|                     |         | LOCKERS                 |
|                     |         | INFORMAL MEETING AREA   |
| 1ST FLOOR - SUITE D | 1,550   | 20 WORKSTATIONS         |
|                     |         | 8 PERSON MEETING ROOM   |
|                     |         | INFORMAL MEETING SPACE  |
|                     |         | LOCKERS                 |
|                     |         | KITCHEN BREAKOUT SPACE  |