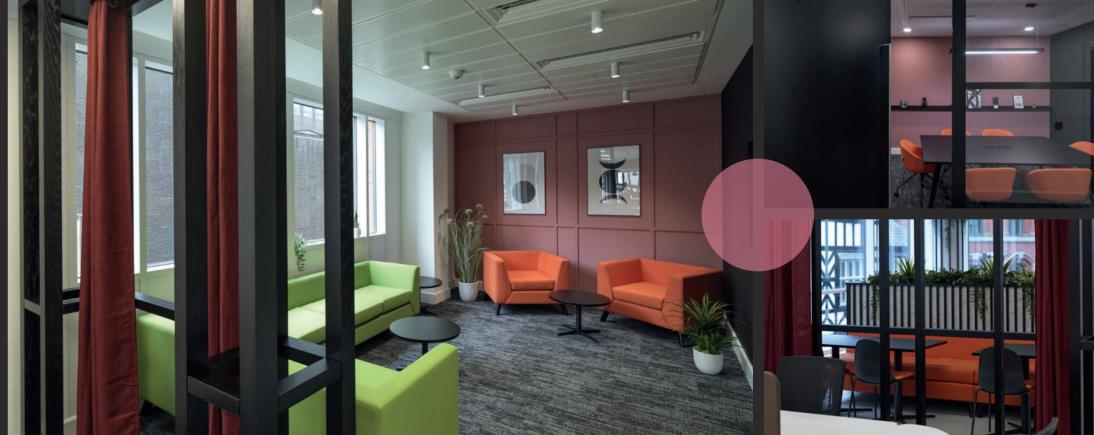

## ROEW HP AND PLHGIN.

WITH TRADITIONAL WORK-SETTINGS, INFORMAL LOUNGE AREAS & OPEN PLAN BREAKOUT ZONES, THIS NEW CONCEPT OFFERS AN OCCUPIER SPACE THAT TICKS ALL THE BOXES FROM DAY ONE.

Added touches such as artwork, greenery, ornaments and planting makes the space feel homely and ready to move in. All these elements are fitted on day one - the only item missing is people.

### PLUG AND PLAY

Fully furnished

Flexibility

Timeless design

Shared board room

Timeless design

Flexibility

Flexibility