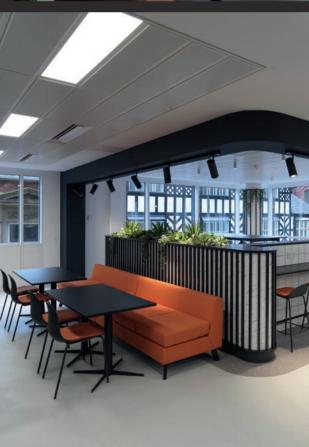

| FLOOR               | (SQ FT) | AVAILABILITY                         |
|---------------------|---------|--------------------------------------|
| 1ST FLOOR - SUITE A | 968     | AVAILABLE (FULLY FITTED & FURNISHED) |
| 1ST FLOOR - SUITE B | 1,980   | AVAILABLE (FULLY FITTED & FURNISHED) |
| 1ST FLOOR - SUITE C | 1,205   | AVAILABLE (FULLY FITTED & FURNISHED) |
| 1ST FLOOR - SUITE D | 1,550   | AVAILABLE (FULLY FITTED & FURNISHED) |
| 2ND FLOOR - SUITE B | 2,673   | AVAILABLE (FULLY FITTED & FURNISHED) |

### PLUG AND PLAY





























Fully furnished

Flexibility

Timeless design

Shared board room

Timeless design

Flexibility

Flexibility



2,673 SQ FT



- 24 WORKSTATIONS
- 8 PERSON MEETING ROOM
- 10 PERSON MEETING ROOM

KITCHEN/ BREAKOUT SPACE

RECEPTION AREA









# THE OR

### FROM 968 SQ FT



### AVAILABILITY

| FLOOR               | (SQ FT) | AVAILABILITY            |
|---------------------|---------|-------------------------|
| 1ST FLOOR - SUITE A | 968     | 12 WORKSTATIONS         |
|                     |         | 6 PERSON MEETING ROOM   |
|                     |         | KITCHEN                 |
|                     |         | LOCKERS                 |
| 1ST FLOOR - SUITE B | 1,980   | 20 WORKSTATIONS         |
|                     |         | KITCHEN/BREAKOUT SPACE  |
|                     |         | 2 X MEETING PODS        |
|                     |         | 10 PERSON MEETING ROOM  |
|                     |         | LOCKERS                 |
| 1ST FLOOR - SUITE C | 1,205   | 14 WORKSTATIONS         |
|                     |