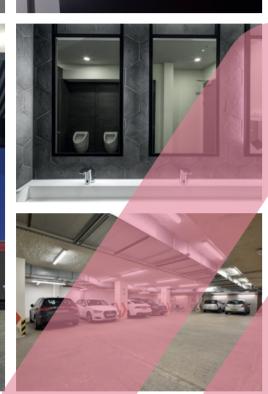

WHETHER YOU LIKE TO BIKE TO WORK, WALK TO WORK OR DRIVE IN AND RELAX WITH A COFFEE BEFORE WORK, 10 CHAPEL WALKS HAS IT COVERED.

An Energy Perfomance Certificate is available on request.

CYCLE RACKS 68 RACKS

66 LOCKERS LOCKERS

SHOWERS 6 SHOWERS

DRYING ROOMS 24 UNITS MALE/FEMALE

(48 TOTAL)

PROVIDED AT A RATIO OF BASEMENT

CAR PARKING

1:2,000 SQ FT

WWW.10CHAPELWALKS.CO.UK