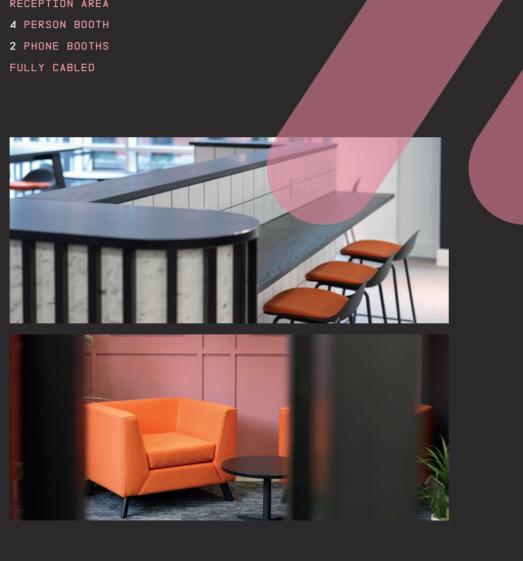

2,673 SQ FT

- 24 WORKSTATIONS
- 8 PERSON MEETING ROOM
- 10 PERSON MEETING ROOM

KITCHEN/ BREAKOUT SPACE

RECEPTION AREA

SIZE

SHARED BUSINESS LOUNGE

COFFEE HUB AND CO WORK SPACE

8 PERSON BOARD ROOM

INFORMAL SEATING SPACE

2 MEETING PODS

3 PHONE BOOTHS