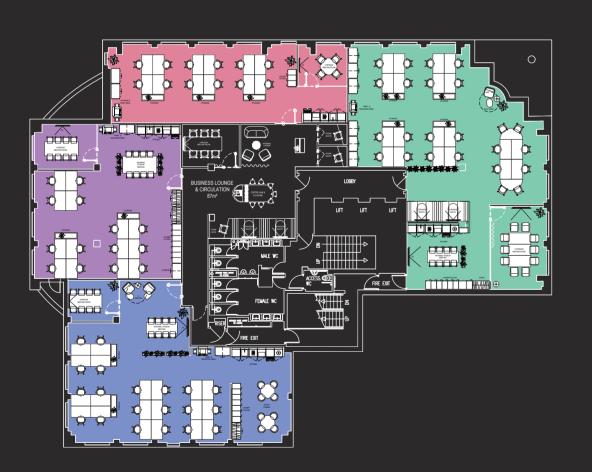

### AVAILABILITY

| FLOOR               | (SQ FT) | AVAILABILITY                         |
|---------------------|---------|--------------------------------------|
| 1ST FLOOR - SUITE A | 968     | AVAILABLE (FULLY FITTED & FURNISHED) |
| 1ST FLOOR - SUITE B | 1,980   | AVAILABLE (FULLY FITTED & FURNISHED) |
| 1ST FLOOR - SUITE C | 1,205   | AVAILABLE (FULLY FITTED & FURNISHED) |
| 1ST FLOOR - SUITE D | 1,550   | AVAILABLE (FULLY FITTED & FURNISHED) |
| 2ND FLOOR - SUITE B | 2,673   | AVAILABLE (FULLY FITTED & FURNISHED) |

### AVAILABILITY

| FLOOR               | (SQ FT) | AVAILABILITY            |
|---------------------|---------|-------------------------|
| 1ST FLOOR - SUITE A | 968     | 12 WORKSTATIONS         |
|                     |         | 6 PERSON MEETING ROOM   |
|                     |         | KITCHEN                 |
|                     |         | LOCKERS                 |
| 1ST FLOOR - SUITE B | 1,980   | 20 WORKSTATIONS         |
|                     |         | KITCHEN/BREAKOUT SPACE  |
|                     |         | 2 X MEETING PODS        |
|                     |         | 10 PERSON MEETING ROOM  |
|                     |         | LOCKERS                 |
| 1ST FLOOR - SUITE C | 1,205   | 14 WORKSTATIONS         |
|                     |         | KITCHEN/ BREAKOUT SPACE |
|                     |         | 8 PERSON MEETING ROOM   |
|                     |         | LOCKERS                 |
|                     |         | INFORMAL MEETING AREA   |
| 1ST FLOOR - SUITE D | 1,550   | 20 WORKSTATIONS         |
|                     |         | 8 PERSON MEETING ROOM   |
|                     |         | INFORMAL MEETING SPACE  |
|                     |         | LOCKERS                 |
|                     |         | KITCHEN BREAKOUT SPACE  |