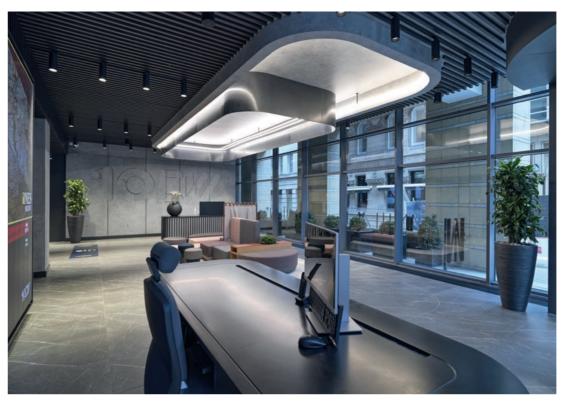

## ROEW HP AND PLHGIN.

WITH TRADITIONAL WORK-SETTINGS, INFORMAL LOUNGE AREAS & OPEN PLAN BREAKOUT ZONES, THIS NEW CONCEPT OFFERS AN OCCUPIER SPACE THAT TICKS ALL THE BOXES FROM DAY ONE.

Added touches such as artwork, greenery, ornaments and planting makes the space feel homely and ready to move in. All these elements are fitted on day one - the only item missing is people.

### PLUG AND PLAY

Fully furnished

Flexibility

Timeless design

Shared board room

Timeless design

Flexibility

Flexibility