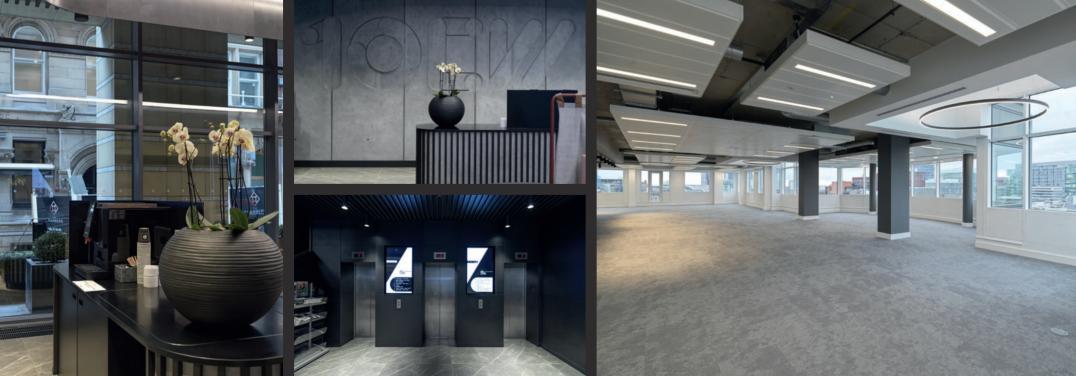

# POFM MP

10 CHAPEL WALKS HAS UNDERGONE A MAJOR
REMODELLING TO DELIVER A VIBRANT AND
ENGAGING BUSINESS DESTINATION PROVIDING A
NEWLY REFURBISHED BUILDING RECEPTION AREA.

This next phase of refurbishment includes a fully fitted "Plug & Play" suite aimed to suit the evolved needs of the modern occupiers from all sectors wanting be located in Manchester's Central Business District.

# FILOR

FULL FLOOR
OF 6,111 SQ FT
AVAILABLE

The entire 8th floor is currently available in its existing refurbished specification, or we can provide a fully fitted & furnished package to suit an occupiers bespoke requirements.