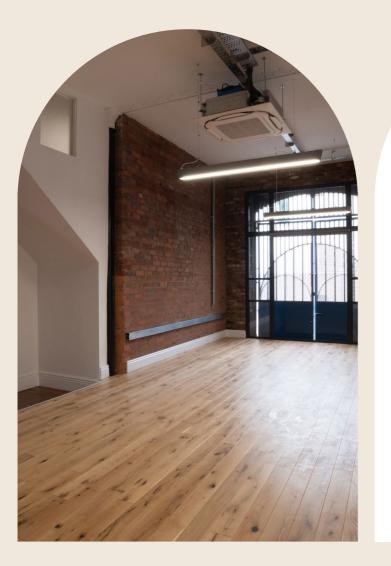

## THE BUILDING SPECIFICATION

The Ground floor and the Basement will remain in a 'shell and core' specification.

The  $1^{ST}$  and  $2^{ND}$  floors offer the following specification:

Timber floor

Air conditioning

Refurbished WC's

Exposed Brickwork

Bike Storage

Self-contained floors

There is option for the Landlord to deliver fitted solutions at an additional rent.

### LED Pendent light fittings

Perimeter Trunking

Exposed Cast Iron Columns

Workspace with original features retained.