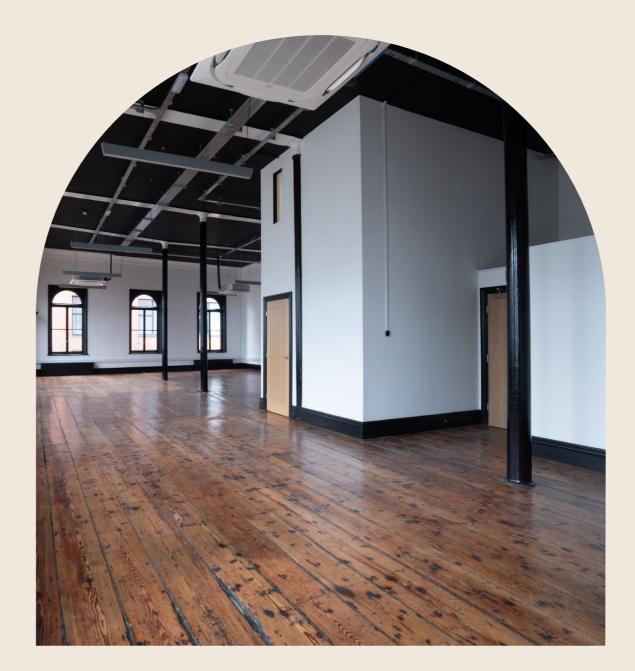

## THE BUILDING SPECIFICATION

The Ground floor and the Basement will remain in a 'shell and core' specification.

The  $1^{ST}$  and  $2^{ND}$  floors offer the following specification:

Timber floor

Air conditioning

### LED Pendent light fittings

Perimeter Trunking

Exposed Cast Iron Columns