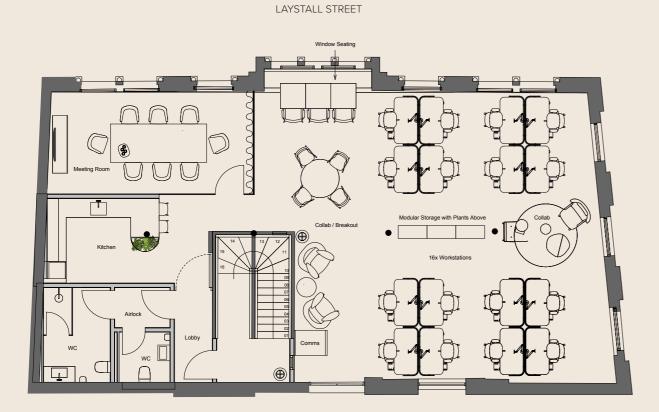

## ACCOMMODATION TO LET

INDICITIVE SPACE PLAN

| TOTAL:                 | 6,144 sq ft | (571 sq m) |
|------------------------|-------------|------------|
| 2 <sup>ND</sup> FLOOR: | 1,634 sq ft | (152 sq m) |
| 1 <sup>ST</sup> FLOOR: | 1,666 sq ft | (155 sq m) |
| GROUND:                | 1,348 sq ft | (125 sq m) |
| LOWER GROUND:          | 1,496 sq ft | (139 sq m) |

### THE WORKPLACE

With office space that extends over 4 floors, the building provides occupiers with a unique opportunity to take a selfcontained building of 6,144 sq ft or lease the building on a floor-by-floor basis. The building retains many of its original features and will appeal to a range of occupiers who are looking to be located close to the vibrant districts of both the Northern Quarter and Ancoats.