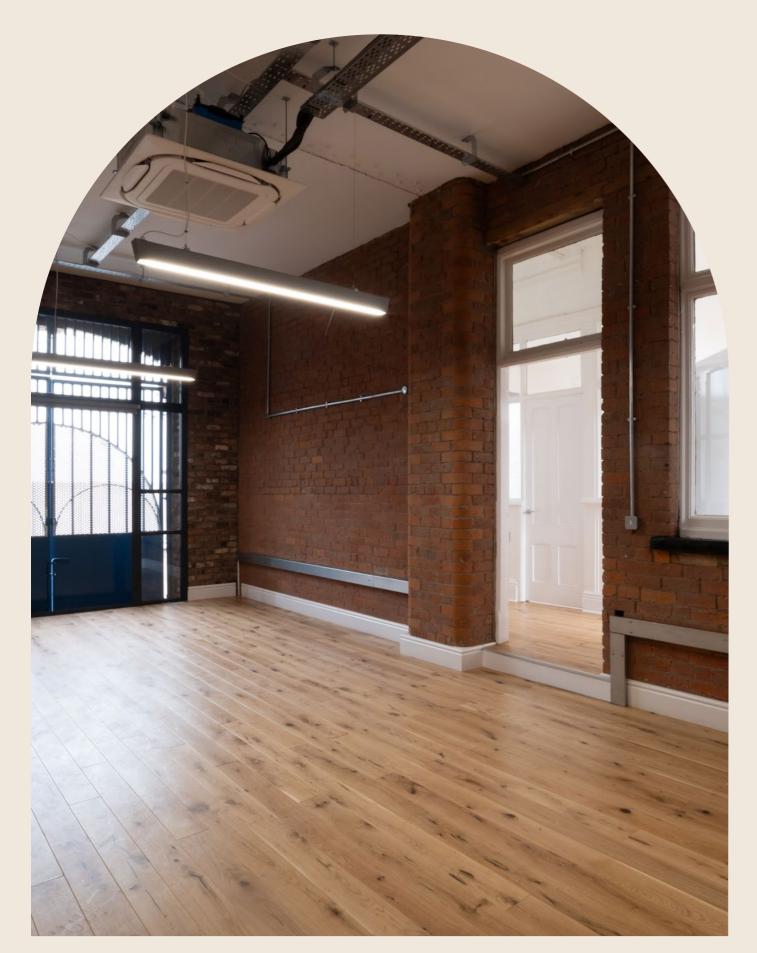

## THE BUILDING SPECIFICATION

The Ground floor and the Basement will remain in a 'shell and core' specification.

The  $1^{ST}$  and  $2^{ND}$  floors offer the following specification:

Timber floor

Air conditioning

Refurbished WC's

Exposed Brickwork

Bike Storage

Self-contained floors

There is option for the Landlord to deliver fitted solutions at an additional rent.

### LED Pendent light fittings

Perimeter Trunking

Exposed Cast Iron Columns

Workspace with original features retained.