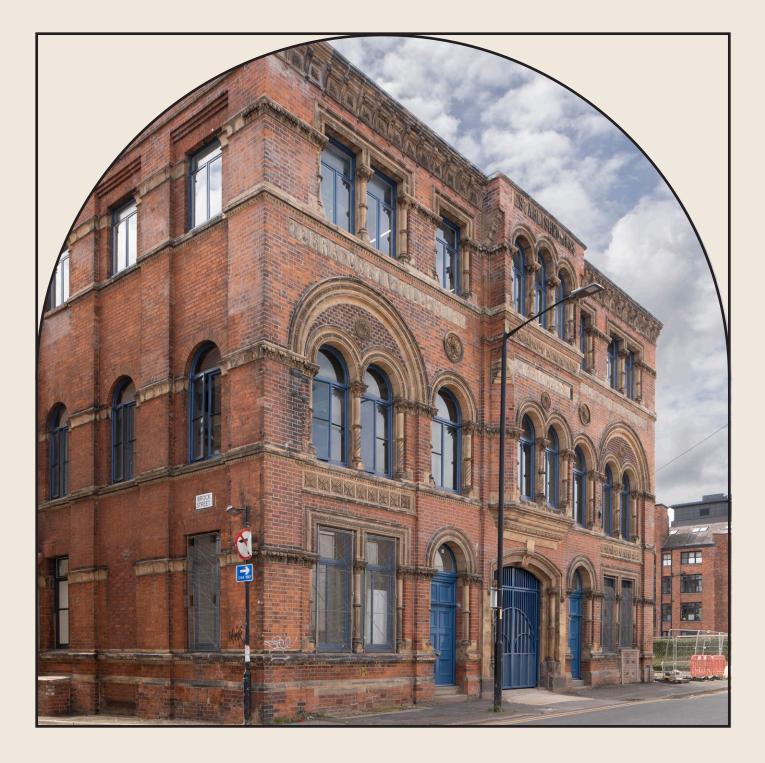

LOWER GROUND, GROUND, 1<sup>ST</sup> AND 2<sup>ND</sup> FLOOR WORKSPACE TO LET.

# 1,348 - 6,144 SQ FT

Self-contained opportunity or floor by floor

32 - 34 Laystall Street, Northern Quarter, Manchester, M1 2JZ

Character refurbished workspace, which can be offered fully fitted and furnished.

## Sligo House is a stunning Grade Two listed building located within Manchester's thriving Northern Quarter.

Sligo House lies on Laystall Street in close proximity to Ancoats, which is known for its thriving creative centre and boutique bars and eateries. Situated to the North is Manchester's iconic Northern Quarter, which is home to a number of Manchester's notable creative businesses and a range of independent bars and restaurants. Laystall Street has an urban feel whilst offering views across a picturesque canal network alongside Victorian warehouses. It is also just a short walk from Cotton Field Wharf Marina where green open space can be found.

### THE WORKPLACE

With office space that extends over 4 floors, the building provides occupiers with a unique opportunity to take a selfcontained building of 6,144 sq ft or lease the building on a floor-by-floor basis. The building retains many of its original features and will appeal to a range of occupiers who are looking to be located close to the vibrant districts of both the Northern Quarter and Ancoats.