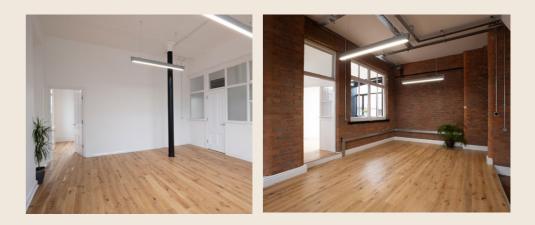

## THE BUILDING SPECIFICATION

The Ground floor and the Basement will remain in a 'shell and core' specification.

The  $1^{ST}$  and  $2^{ND}$  floors offer the following specification:

Timber floor

Air conditioning

Refurbished WC's

Exposed Brickwork

Bike Storage

Self-contained floors

There is option for the Landlord to deliver fitted solutions at an additional rent.

### LED Pendent light fittings

Perimeter Trunking

Exposed Cast Iron Columns

Workspace with original features retained.