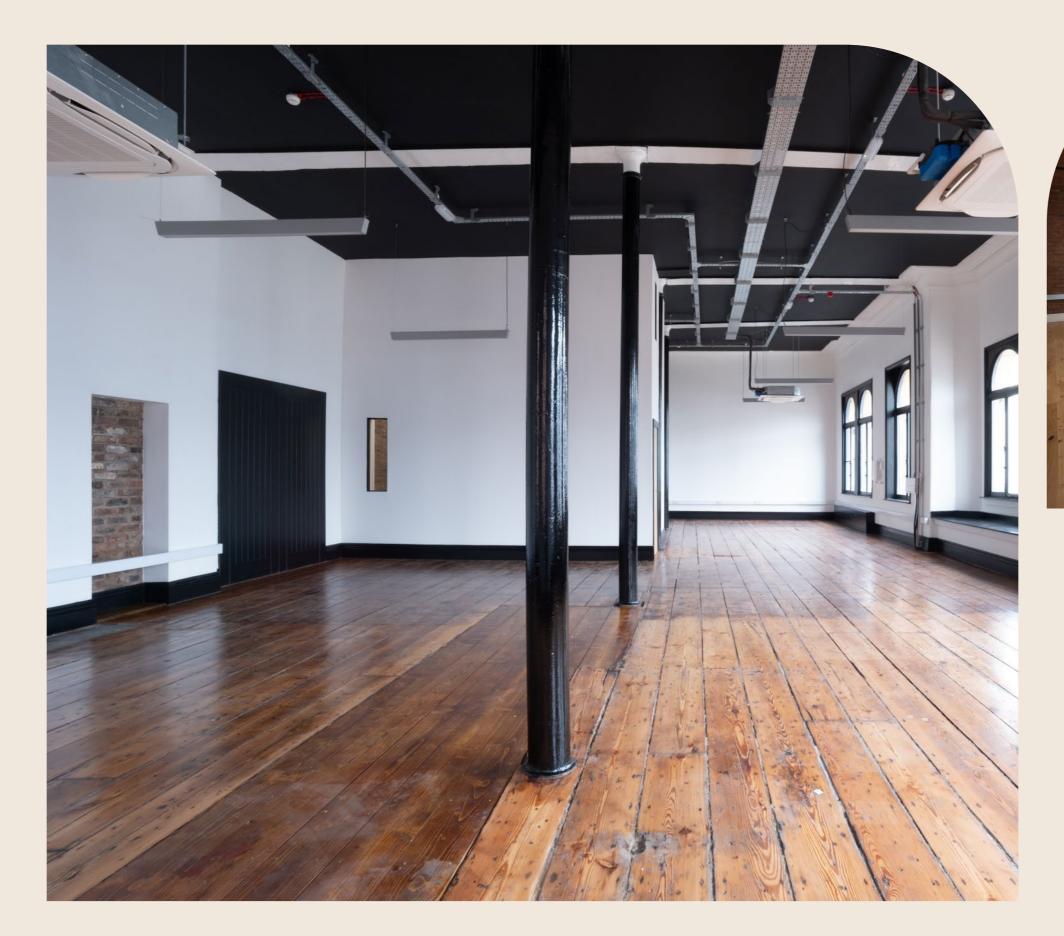

### THE WORKPLACE

With office space that extends over 4 floors, the building provides occupiers with a unique opportunity to take a selfcontained building of 6,144 sq ft or lease the building on a floor-by-floor basis. The building retains many of its original features and will appeal to a range of occupiers who are looking to be located close to the vibrant districts of both the Northern Quarter and Ancoats.

## THE BUILDING SPECIFICATION

The Ground floor and the Basement will remain in a 'shell and core' specification.

The  $1^{ST}$  and  $2^{ND}$  floors offer the following specification:

Timber floor

Air conditioning

Refurbished WC's

Exposed Brickwork

Bike Storage

Self-contained floors

There is option for the Landlord to deliver fitted solutions at an additional rent.

### LED Pendent light fittings

Perimeter Trunking

Exposed Cast Iron Columns

Workspace with original features retained.