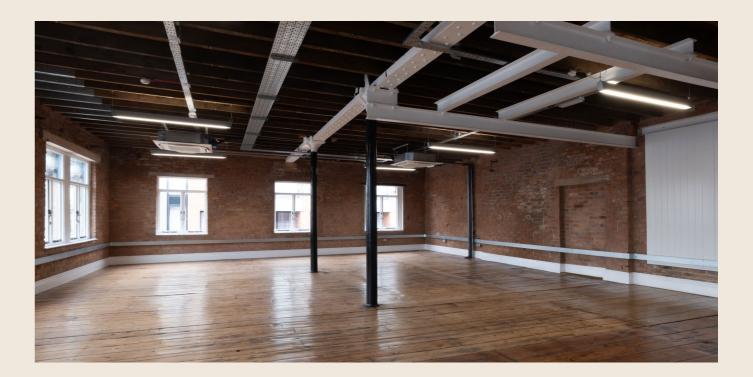

## THE BUILDING SPECIFICATION

The Ground floor and the Basement will remain in a 'shell and core' specification.

The  $1^{ST}$  and  $2^{ND}$  floors offer the following specification:

Timber floor

Air conditioning

Refurbished WC's

Exposed Brickwork

Bike Storage

Self-contained floors

There is option for the Landlord to deliver fitted solutions at an additional rent.

### LED Pendent light fittings

Perimeter Trunking

Exposed Cast Iron Columns

Workspace with original features retained.