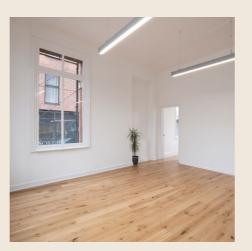

Basement will remain in a 'shell and core' specification.

The  $1^{ST}$  and  $2^{ND}$  floors offer the following specification:







Timber floor



Air conditioning



Refurbished WC's



Exposed Brickwork



Bike Storage



Self-contained floors

There is option for the Landlord to deliver fitted solutions at an additional rent.



### LED Pendent light fittings



Perimeter Trunking



Exposed Cast Iron Columns

## ACCOMMODATION TO LET

INDICITIVE SPACE PLAN



| TOTAL:                 | 6,144 sq ft | (571 sq m) |
|------------------------|-------------|------------|
| 2 <sup>ND</sup> FLOOR: | 1,634 sq ft | (152 sq m) |
| 1 <sup>ST</sup> FLOOR: | 1,666 sq ft | (155 sq m) |
| GROUND:                | 1,348 sq ft | (125 sq m) |
| LOWER GROUND:          | 1,496 sq ft | (139 sq m) |









Workspace with original features retained.

## ON YOUR DOORSTEP

Laystall Street is perfectly located to access Piccadilly, the Northern Quarter and Ancoats. The building's proximity to Piccadilly means it is highly accessible from Piccadilly Train Station as well the cafes, restaurants, bars and hotels of the Northen Quarter and Ancoats, which include Dakotta, Diecast, Ducie Street Warehouse and M&S. This is a perfect location for a great work-life balance.



#### BARS

- on The Pen and Pencil
- 02 Northern Monk Refectory
- 03 The Whiskey Jar
- 04 Port Street Beer House
- 05 Pelican Bar
- 06 The Alchemist
- 07 Diecast
- Oucie Street Warehouse

#### RESTAURANTS

- 9 Portland Bar & Grill
  Mana
  The Mill Bar & Kitchen
  Edinburgh Castle
  Viet Shack
  Elnecot
  Street Urchin
  Bun