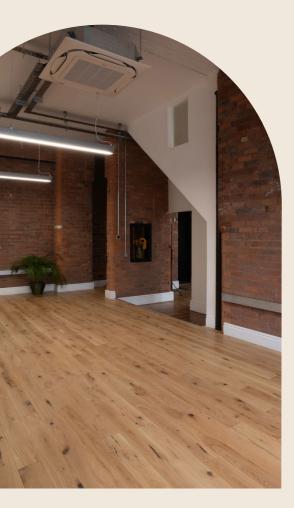

## THE BUILDING SPECIFICATION

The Ground floor and the Basement will remain in a 'shell and core' specification.

The  $1^{ST}$  and  $2^{ND}$  floors offer the following specification:

Timber floor

Air conditioning

Refurbished WC's

Exposed Brickwork

Bike Storage

Self-contained floors

There is option for the Landlord to deliver fitted solutions at an additional rent.

### LED Pendent light fittings

Perimeter Trunking

Exposed Cast Iron Columns

Workspace with original features retained.