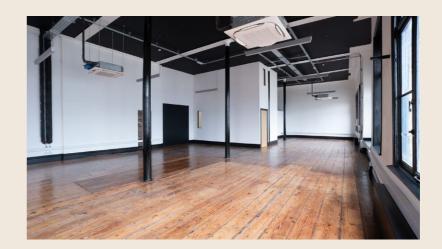

## THE BUILDING SPECIFICATION

The Ground floor and the Basement will remain in a 'shell and core' specification.

The  $1^{ST}$  and  $2^{ND}$  floors offer the following specification:

Timber floor

Air conditioning

### LED Pendent light fittings

Perimeter Trunking

Exposed Cast Iron Columns