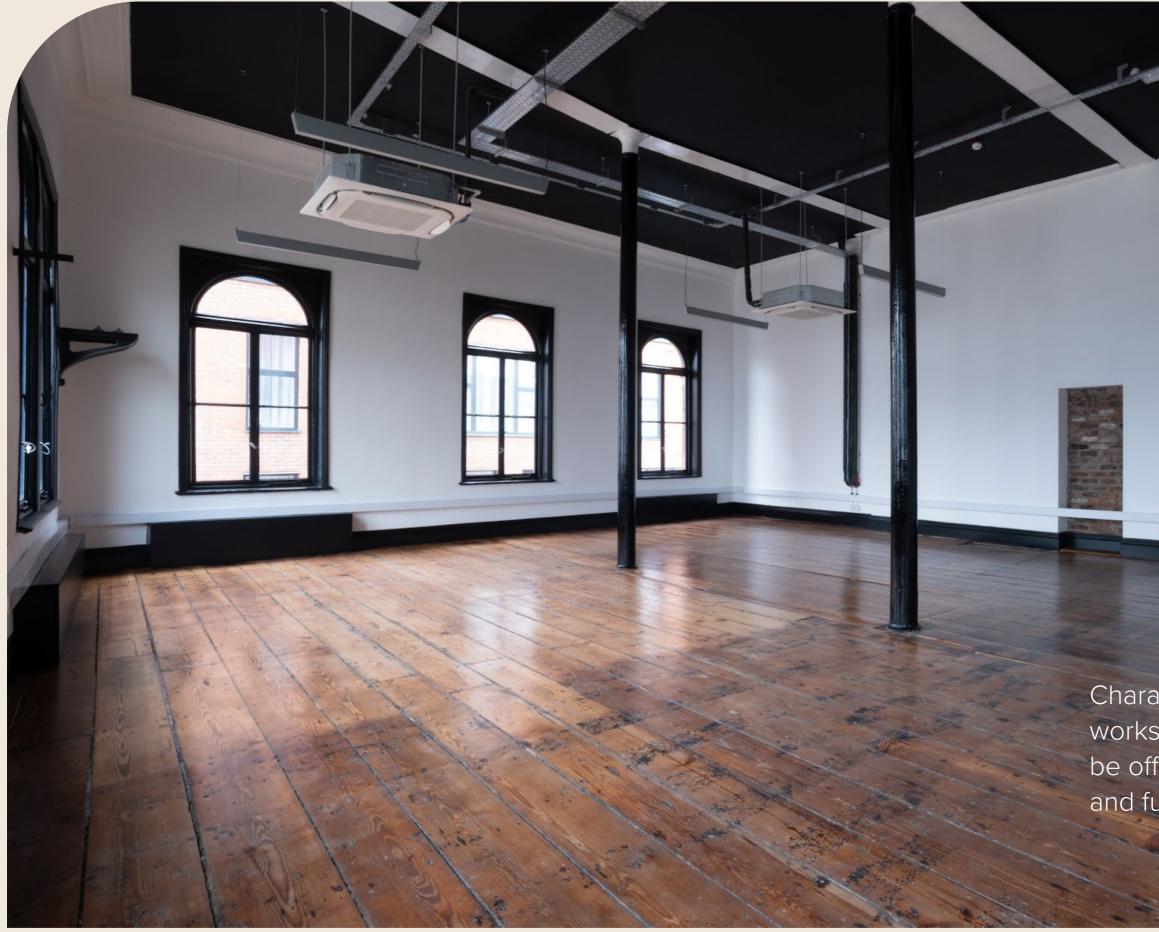

## THE BUILDING SPECIFICATION

The Ground floor and the Basement will remain in a 'shell and core' specification.

The  $1^{ST}$  and  $2^{ND}$  floors offer the following specification:

Timber floor

Air conditioning

Refurbished WC's

Exposed Brickwork

Bike Storage

Self-contained floors

There is option for the Landlord to deliver fitted solutions at an additional rent.

### LED Pendent light fittings

Perimeter Trunking

Exposed Cast Iron Columns

Workspace with original features retained.