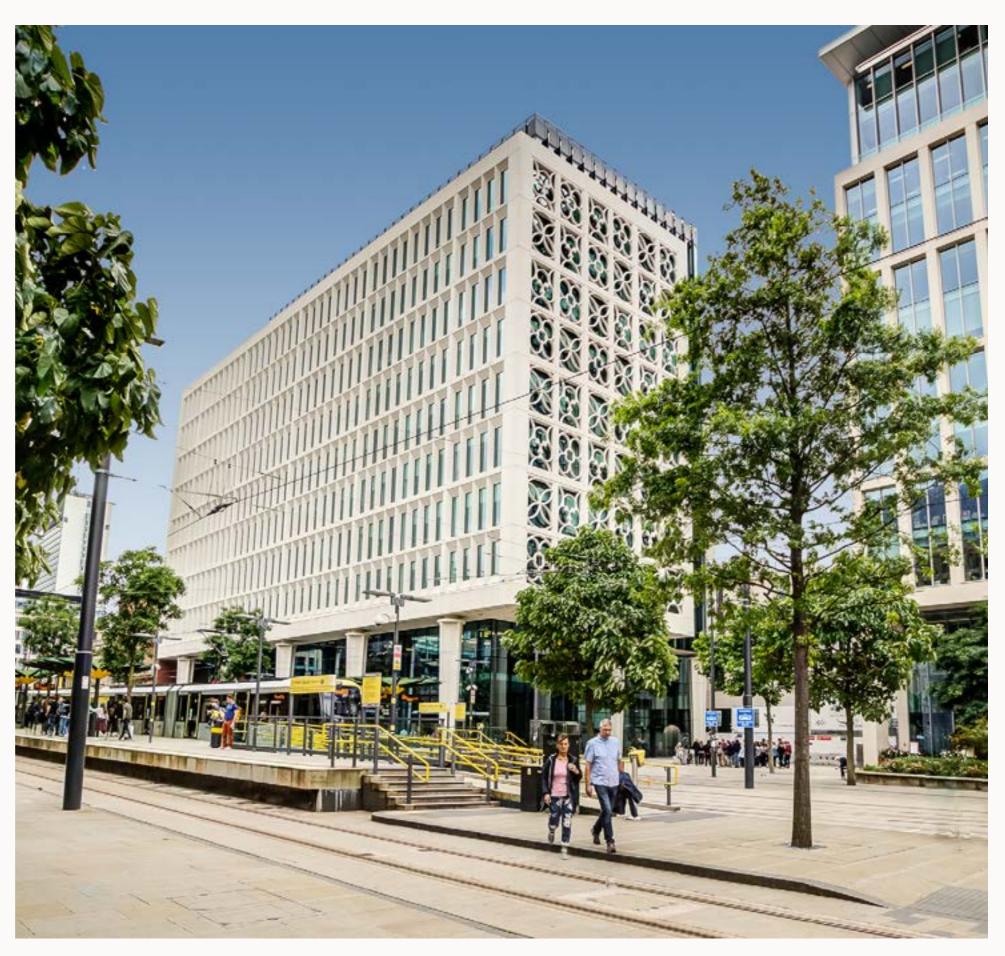

## The Building

Two St. Peter's Square provides workspace truly anchored in the high quality public realm of St. Peter's Square.

St. Peter's Square is a world class public space to which the building is a valuable and fitting addition.

Two St. Peter's Square's elegant, reconstituted Portland stone and glass facades are contemporary and sustainable. The facade, together with the gable elevations with their distinctive filigree tracery, reflect the quality of the setting in one of the finest civic quarters in the city.