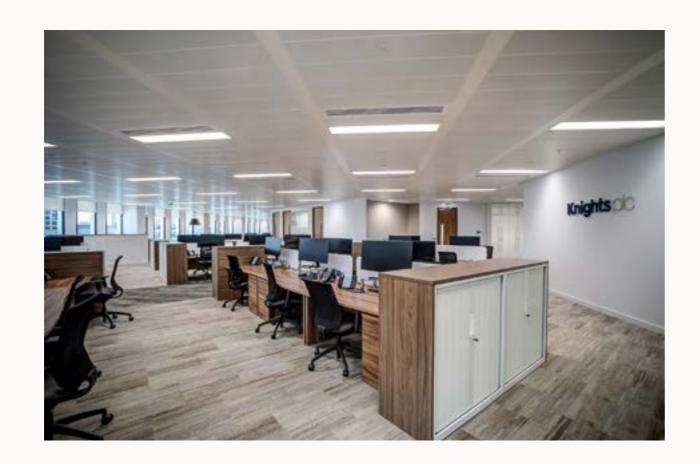

## The Space

2 St. Peters Square provides a move-in-ready workspace that is fully equipped and furnished, ensuring a seamless transition.

Featuring a variety of meeting rooms, breakout areas, and amazing views of St. Peter's Square, this presents an incredible opportunity to be at the heart of the city centre within one of Manchester's most premier buildings.