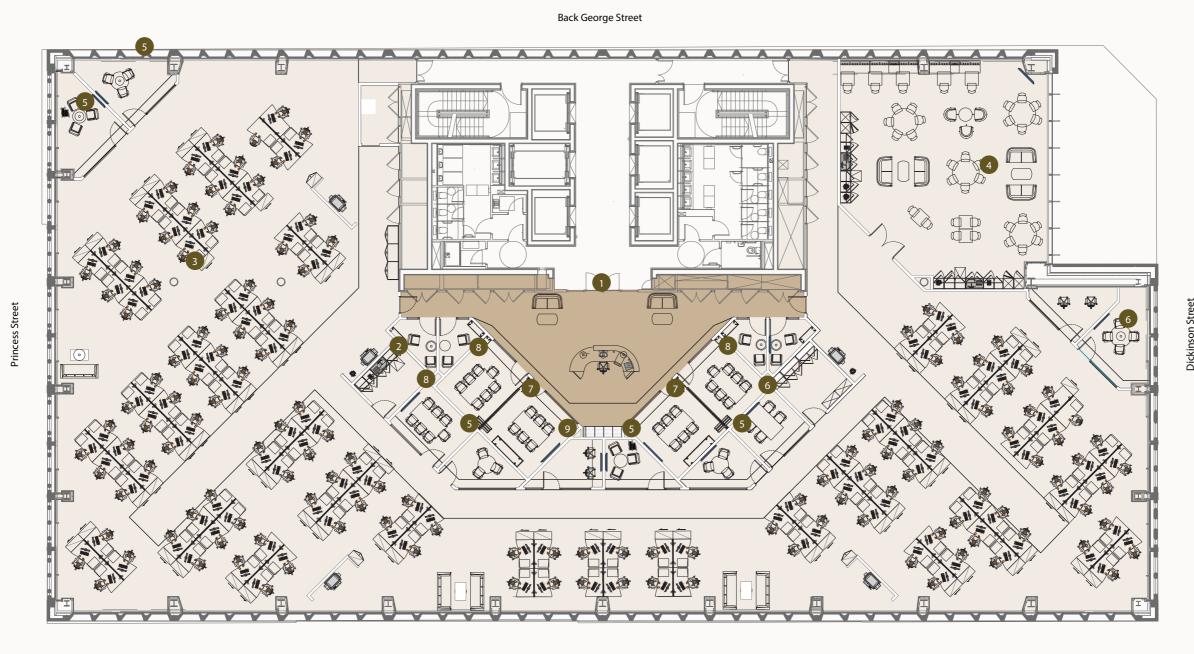

## Floorplan

#### 16,272 sqft (1,511 sqm) Fully fitted and furnished

St. Peter's Square