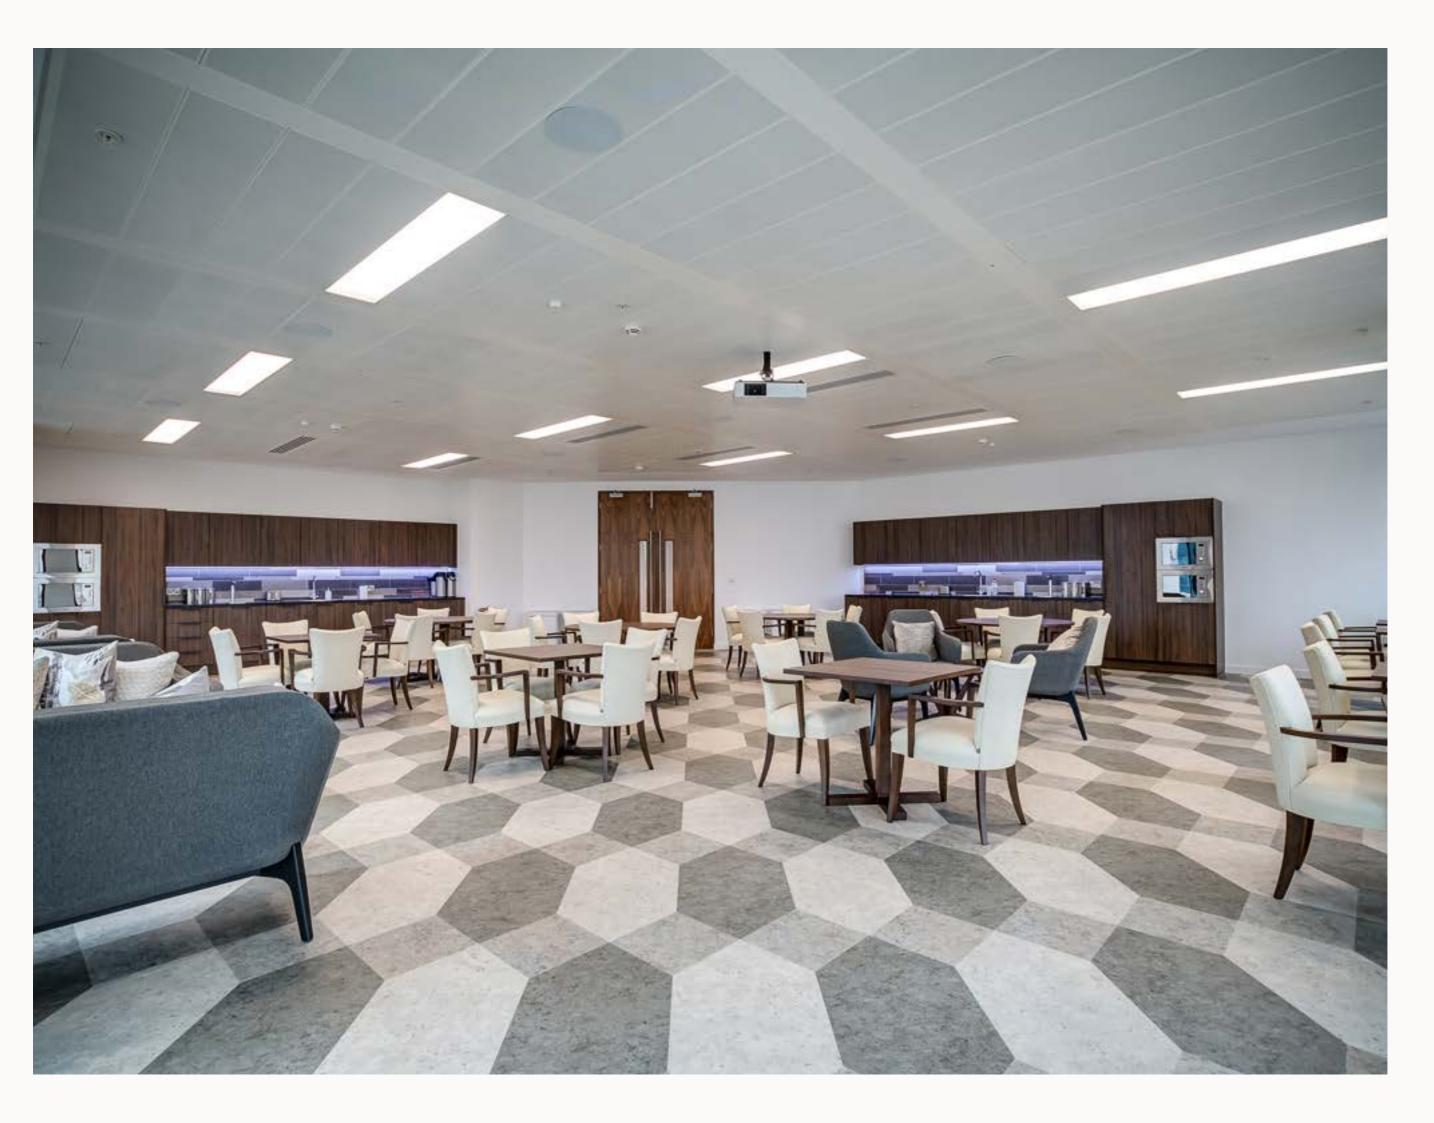

## The Space

2 St. Peters Square provides a move-in-ready workspace that is fully equipped and furnished, ensuring a seamless transition.

Featuring a variety of meeting rooms, breakout areas, and amazing views of St. Peter's Square, this presents an incredible opportunity to be at the heart of the city centre within one of Manchester's most premier buildings.

#### 16,272 sqft (1,511 sqm) Fully fitted and furnished

St. Peter's Square