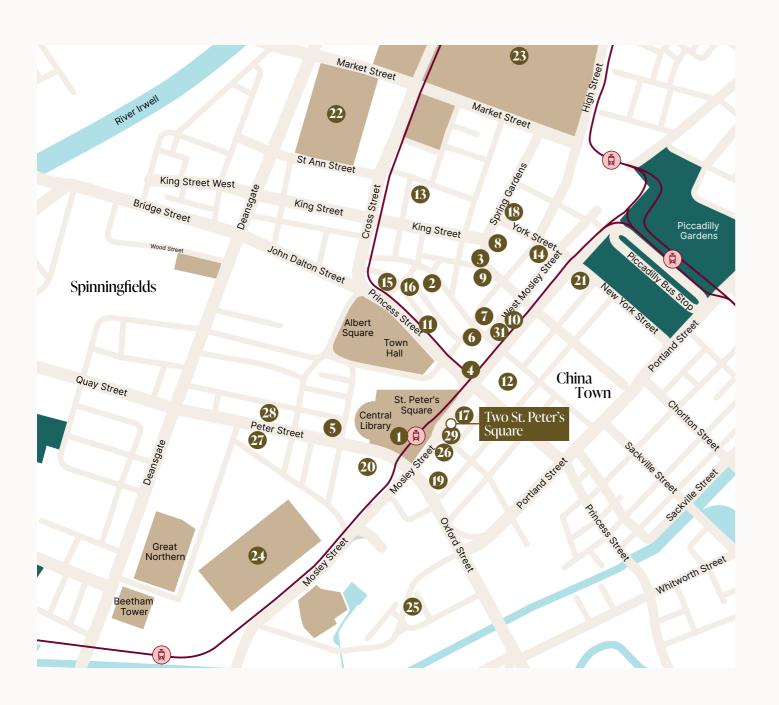

#### The Location

Ranked as one of the best cities for business in Europe and in a globalised economy, Manchester remains at the leading edge in innovation and creativity, with St. Peter's Square the heart of the city.

The Square also acts as a showcase for some of the country's finest civic architecture and is a major gateway and transport hub, making it the ideal business location.