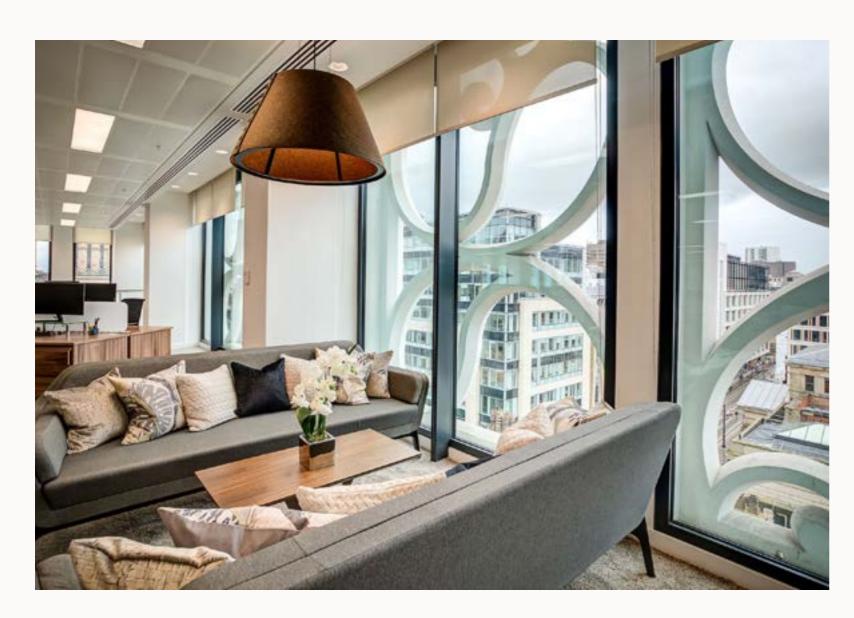

## The Space

2 St. Peters Square provides a move-in-ready workspace that is fully equipped and furnished, ensuring a seamless transition.

Featuring a variety of meeting rooms, breakout areas, and amazing views of St. Peter's Square, this presents an incredible opportunity to be at the heart of the city centre within one of Manchester's most premier buildings.