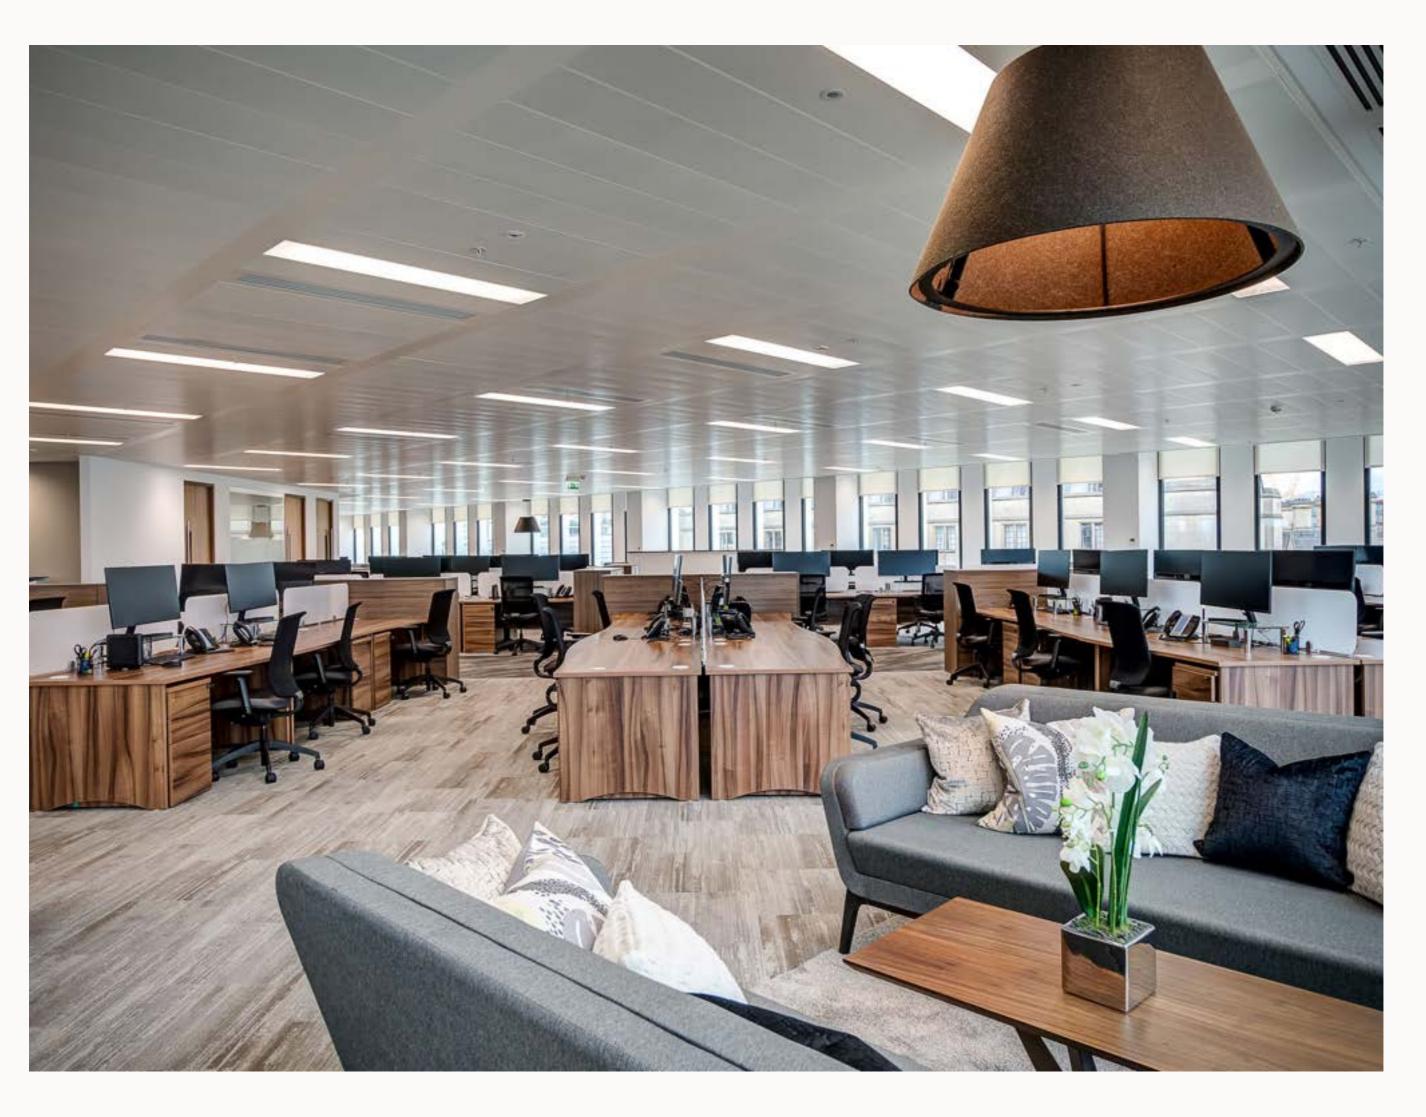

## The Space

2 St. Peters Square provides a move-in-ready workspace that is fully equipped and furnished, ensuring a seamless transition.

Featuring a variety of meeting rooms, breakout areas, and amazing views of St. Peter's Square, this presents an incredible opportunity to be at the heart of the city centre within one of Manchester's most premier buildings.