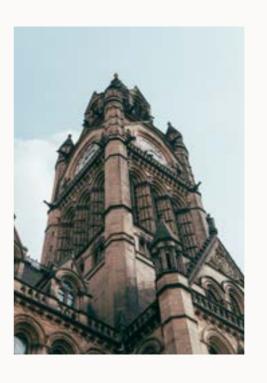

## The Building

Two St. Peter's Square provides workspace truly anchored in the high quality public realm of St. Peter's Square.

St. Peter's Square is a world class public space to which the building is a valuable and fitting addition.

Two St. Peter's Square's elegant, reconstituted Portland stone and glass facades are contemporary and sustainable. The facade, together with the gable elevations with their distinctive filigree tracery, reflect the quality of the setting in one of the finest civic quarters in the city.