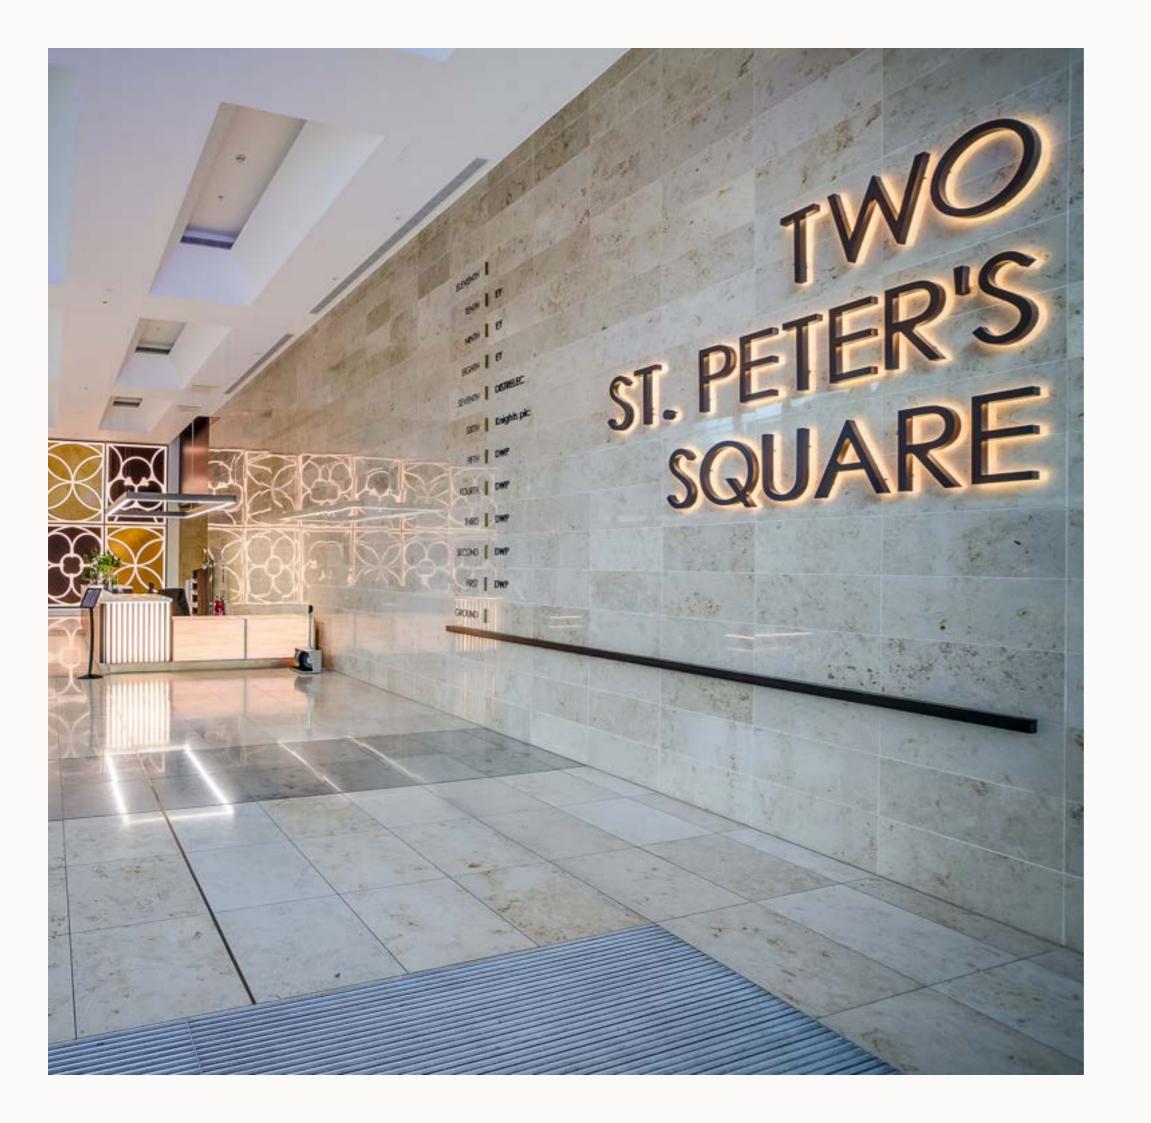

# The Reception

The reception is impressive for both the volume of space and materials used, utilising natural, hard-wearing, and high-quality finishes.

As a result of the column free span of 18 metres from the north elevation and the positioning of the core to the south, the building offers flexible and highly efficient office accommodation.