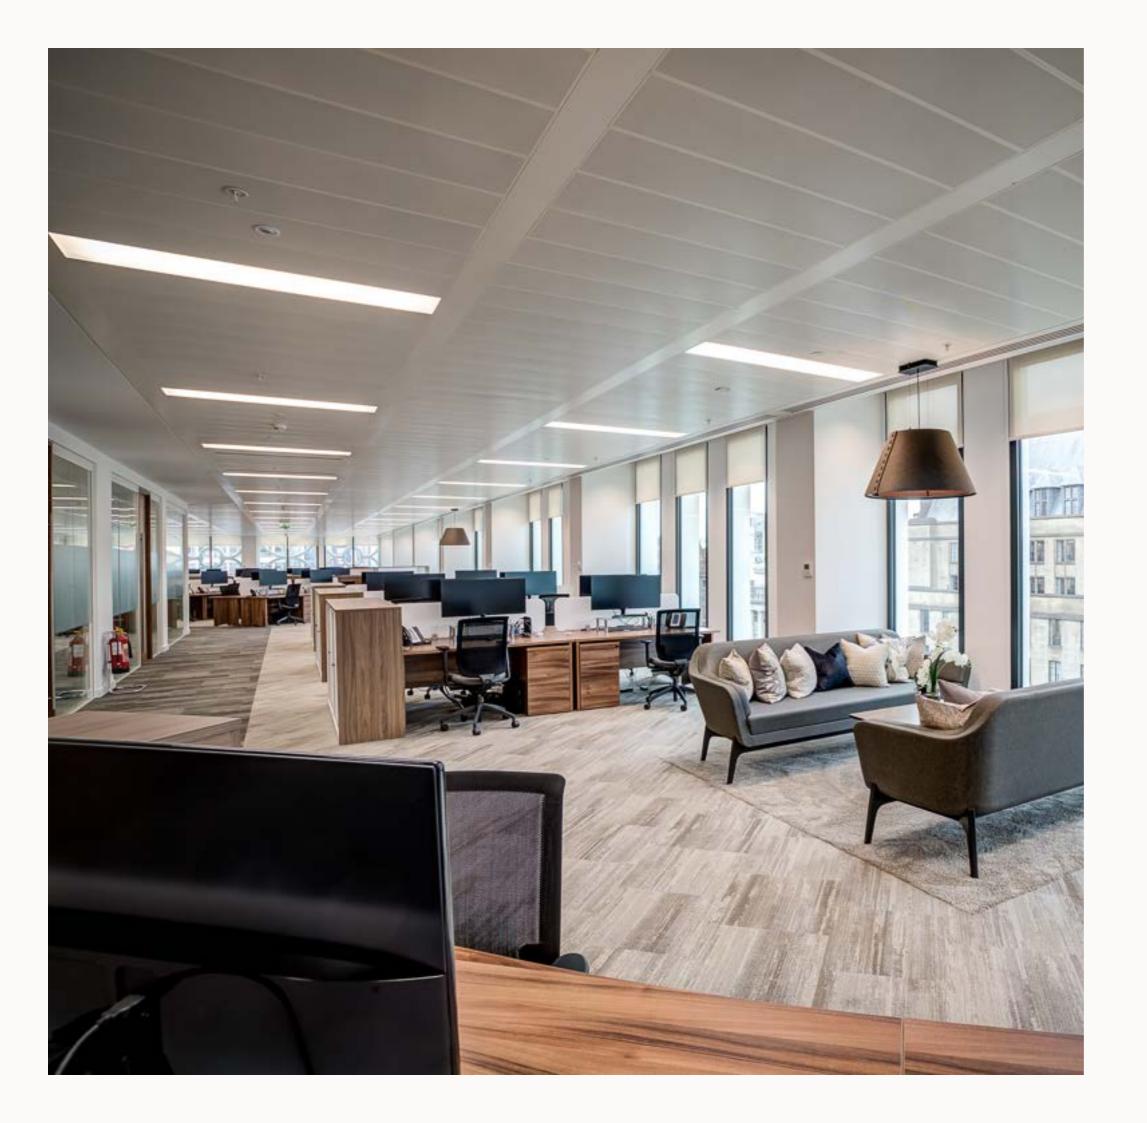

## The Space

2 St. Peters Square provides a move-in-ready workspace that is fully equipped and furnished, ensuring a seamless transition.

Featuring a variety of meeting rooms, breakout areas, and amazing views of St. Peter's Square, this presents an incredible opportunity to be at the heart of the city centre within one of Manchester's most premier buildings.

## Specification

5 x 21 Person Lifts

Design density: 1/10 sq m with the ability to accommodate 1/8 sq m.

WC Provisions: Designed to an occupational density of 1/8 sq m.

Floor to Ceiling heights: Typically 2.8m.

Air conditioning

75 Bicycle parking racks

Showers: 6 x unisex shower cubicles with associated drying room and cubicles.

10 Car parking spaces included in the lease

Raised access floor: clear raised access floor of 115mm

Metal panel suspended ceiling

Recessed LED lighting