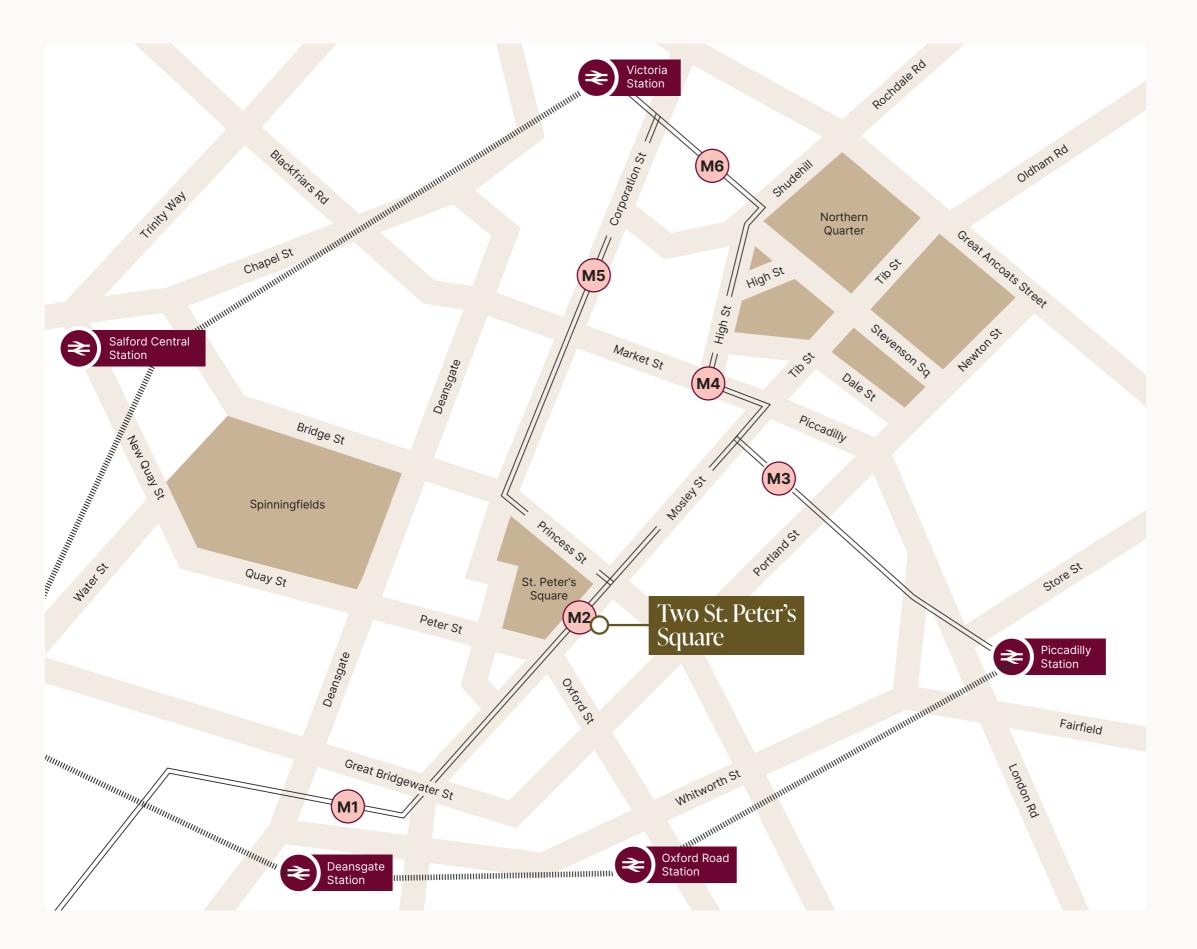

Tram hub with connections across the city

3 train stations within a 10 minute walk

20 minute train to Manchester Airport

Bike store available on site

1 minute walk to St. Peter's Sq Tram stop

10 minute walk

to Piccadilly

**Train Station** 

- 1. St. Peter's Square Metrolink
- 2. King Street Townhouse
- 3. Hotel Gotham
- 4. Caffé Nero
- 5. Starbucks
- 6. Salut
- 7. The Directors Box
- 8. Rosso
- 9. Six by Nico
- 10. Sainsbury's
- 11. Tesco

- 12. Manchester Art Gallery
- 13. Mash Tun
- 14. Moose Coffee
- 15. Caffé Grande
- 16. Piccolino Croma
- 17. Wagamama
- 18. Browns
- 19. Fumo
- 20. Midland Hotel
- 21. The Alchemist 22. St.Ann's Square

- 23. Arndale 24. Manchester Central
  - 25. Costa Coffee
  - 26. The Anthologist
  - 27. Peter Street Kitchen
  - 28. Brewdog
  - 29. Black Sheep Coffee
  - 30. Albert's Schloss
  - 31. Brewski

#### Metrolink

|                          | /\         |
|--------------------------|------------|
| M1 Deansgate/Castlefield | 10 Minutes |
| M2 St. Peter's Square    | 1 Minute   |
| M3 Piccadilly Gardens    | 6 Minutes  |
| M4 Market Street         | 6 Minutes  |
| M5 Exchange Square       | 11 Minutes |
| M6 Shudehill Interchange | 13 Minutes |