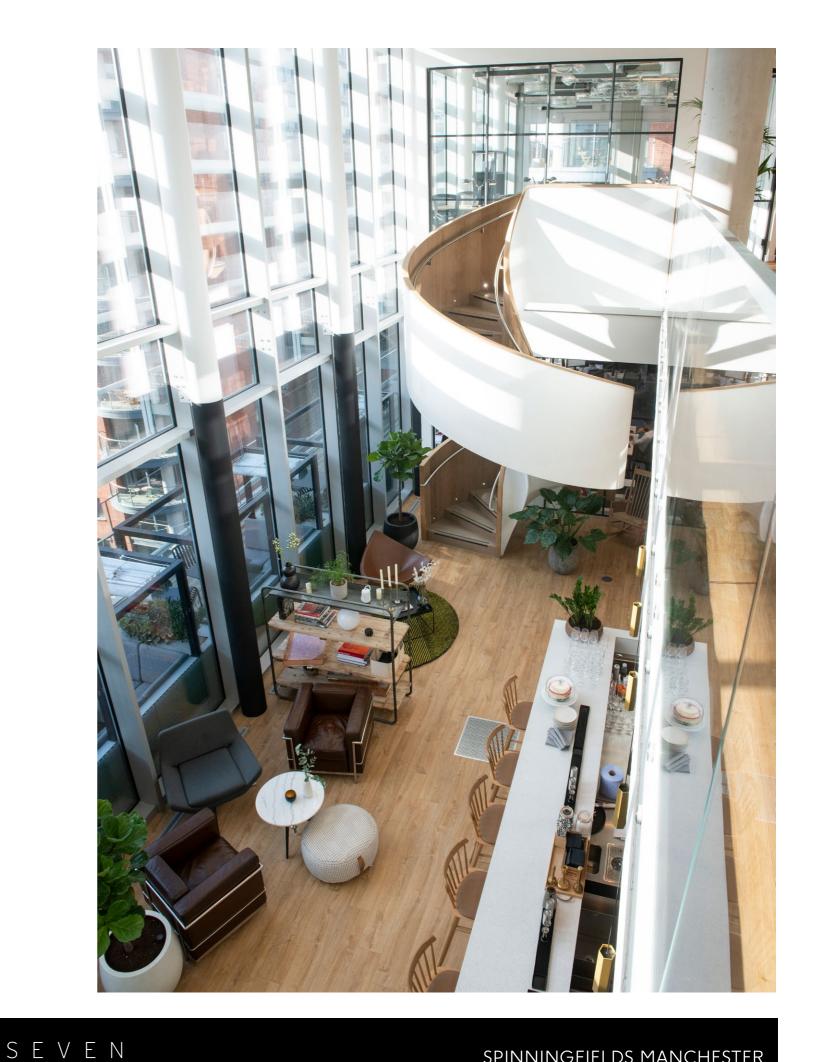

# Accommodation:

- 60 workstations (1,400 x 800mm)
- Two meeting rooms (8 person)
- External terrace (30 seats)
- Private balcony
- Kitchen
- Lounge, bar & social space
- Breakout space

# Level Seven & Mezzanine

- Total space: 9,338 sq ft
- Fully fitted workspace that can be furnished to suit your layout
- Dedicated meeting space, your own social space with garden and terrace space
- Ready for immediate occupation
- Opportunity for your own lift access