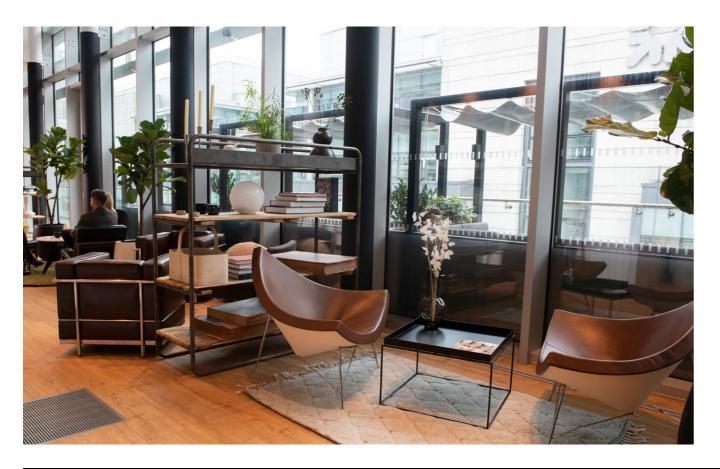

# Accommodation:

- 60 workstations (1,400 x 800mm)
- Two meeting rooms (8 person)
- External terrace (30 seats)
- Private balcony
- Kitchen
- Lounge, bar & social space
- Breakout space

# Level Seven & Mezzanine

- Total space: 9,338 sq ft
- Fully fitted workspace that can be furnished to suit your layout
- Dedicated meeting space, your own social space with garden and terrace space
- Ready for immediate occupation
- Opportunity for your own lift access