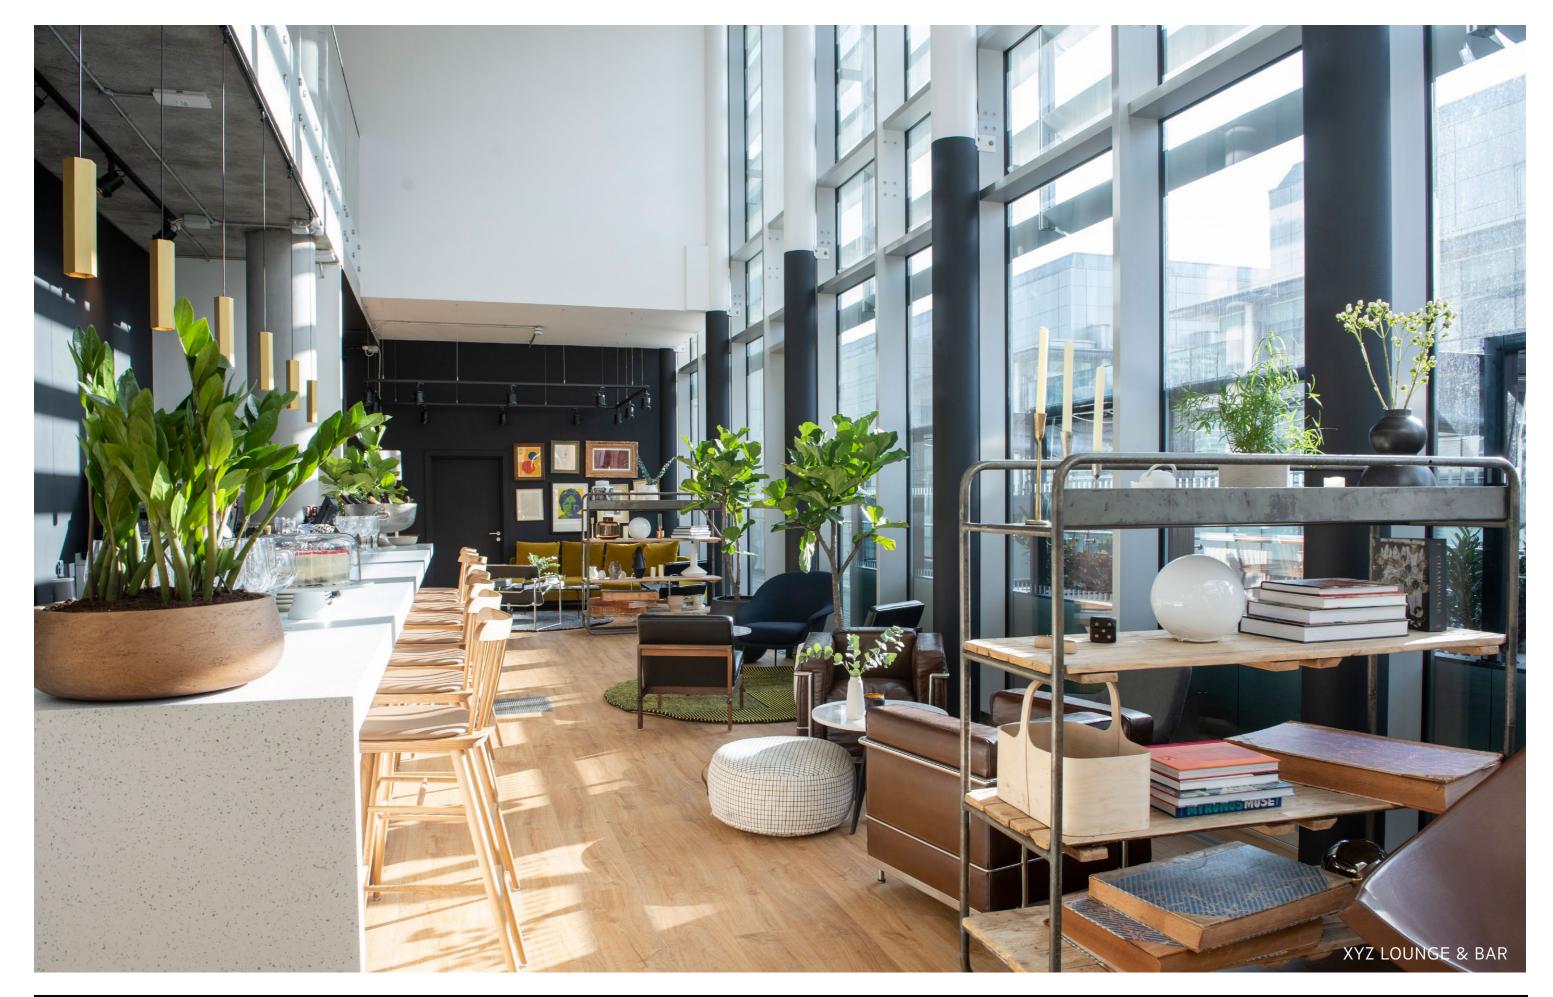

# Accommodation:

- 60 workstations (1,400 x 800mm)
- Two meeting rooms (8 person)
- External terrace (30 seats)
- Private balcony
- Kitchen
- Lounge, bar & social space
- Breakout space

# Level Seven & Mezzanine

- Total space: 9,338 sq ft
- Fully fitted workspace that can be furnished to suit your layout
- Dedicated meeting space, your own social space with garden and terrace space
- Ready for immediate occupation
- Opportunity for your own lift access