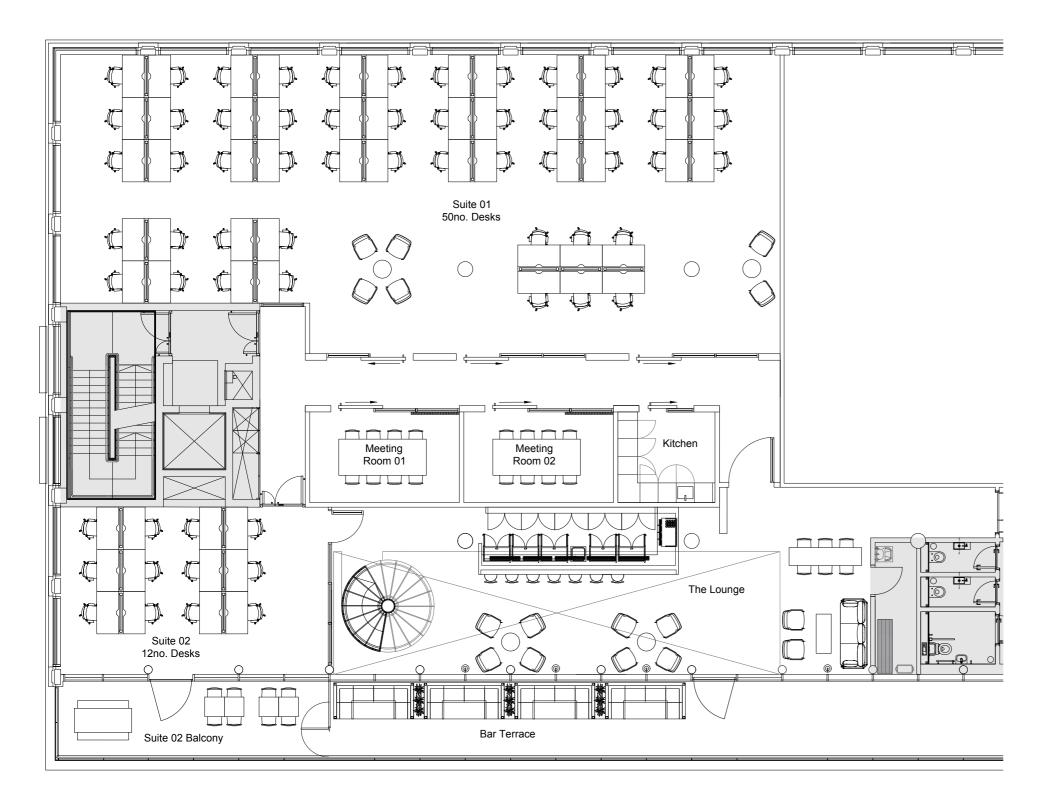

# XYZ - Level Seven

# AREA SCHEDULE:

Workspace:5,059 sq ft | 470 sq mTerrace861 sq ft | 80 sq m

# Accommodation:

- 60 workstations (1,400 x 800mm)
- Two meeting rooms (8 person)
- External terrace (30 seats)
- Private balcony
- Kitchen
- Lounge, bar & social space
- Breakout space