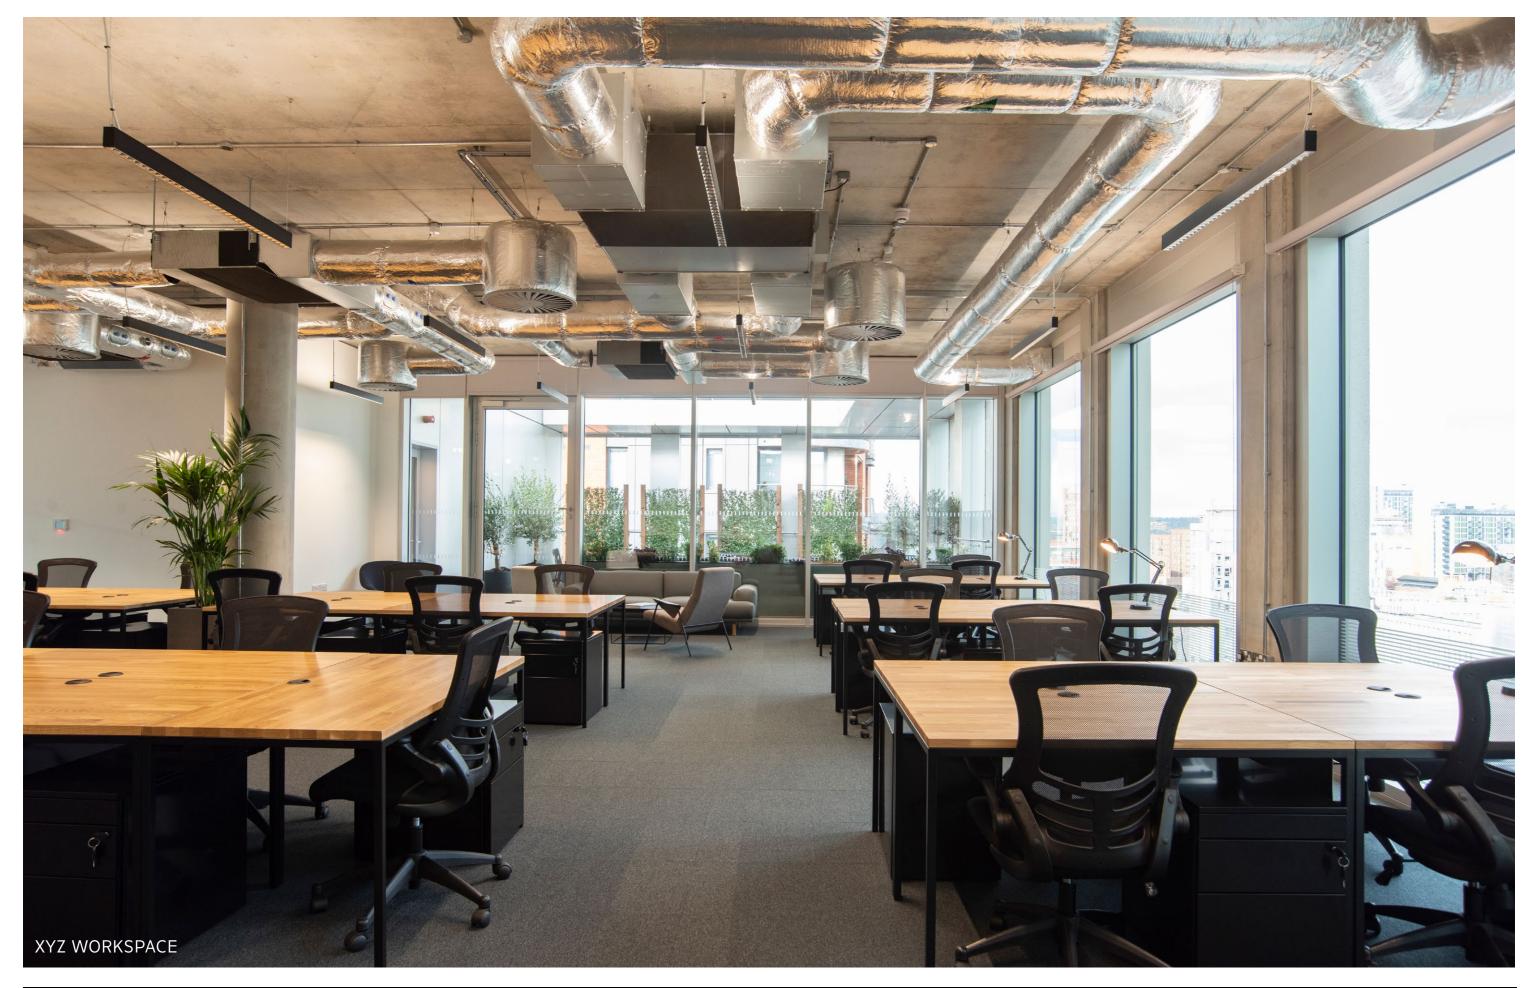

# Accommodation:

- 60 workstations (1,400 x 800mm)
- Two meeting rooms (8 person)
- External terrace (30 seats)
- Private balcony
- Kitchen
- Lounge, bar & social space
- Breakout space

# Accommodation:

- 56 workstations (1,400 x 800mm)
- One boardroom (16 person)
- Private balcony
- Kitchen
- Social space

# Level Seven & Mezzanine

- Total space: 9,338 sq ft
- Fully fitted workspace that can be furnished to suit your layout
- Dedicated meeting space, your own social space with garden and terrace space
- Ready for immediate occupation
- Opportunity for your own lift access