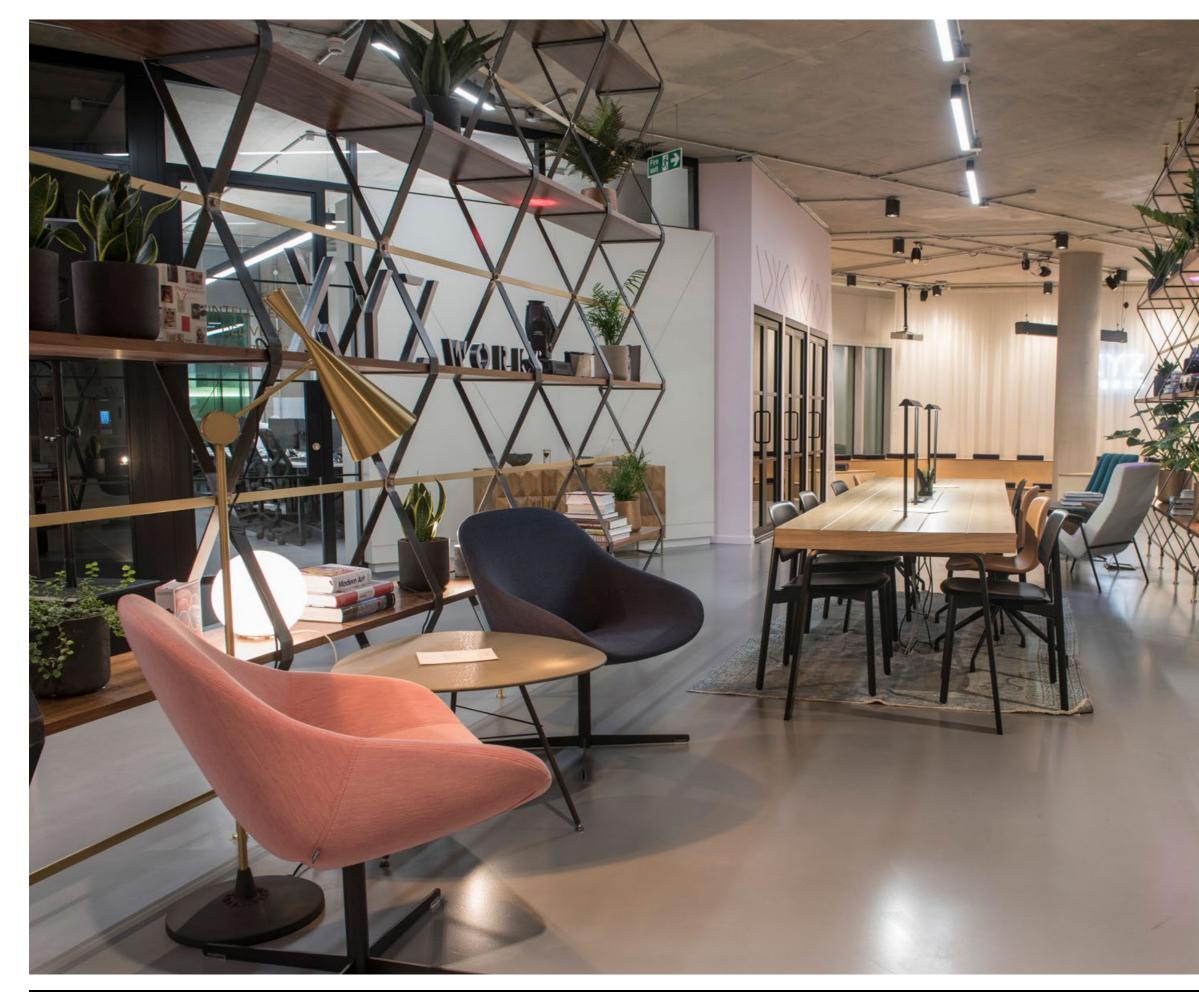

# Accommodation:

- 60 workstations (1,400 x 800mm)
- Two meeting rooms (8 person)
- External terrace (30 seats)
- Private balcony
- Kitchen
- Lounge, bar & social space
- Breakout space

# Level Seven & Mezzanine

- Total space: 9,338 sq ft
- Fully fitted workspace that can be furnished to suit your layout
- Dedicated meeting space, your own social space with garden and terrace space
- Ready for immediate occupation
- Opportunity for your own lift access