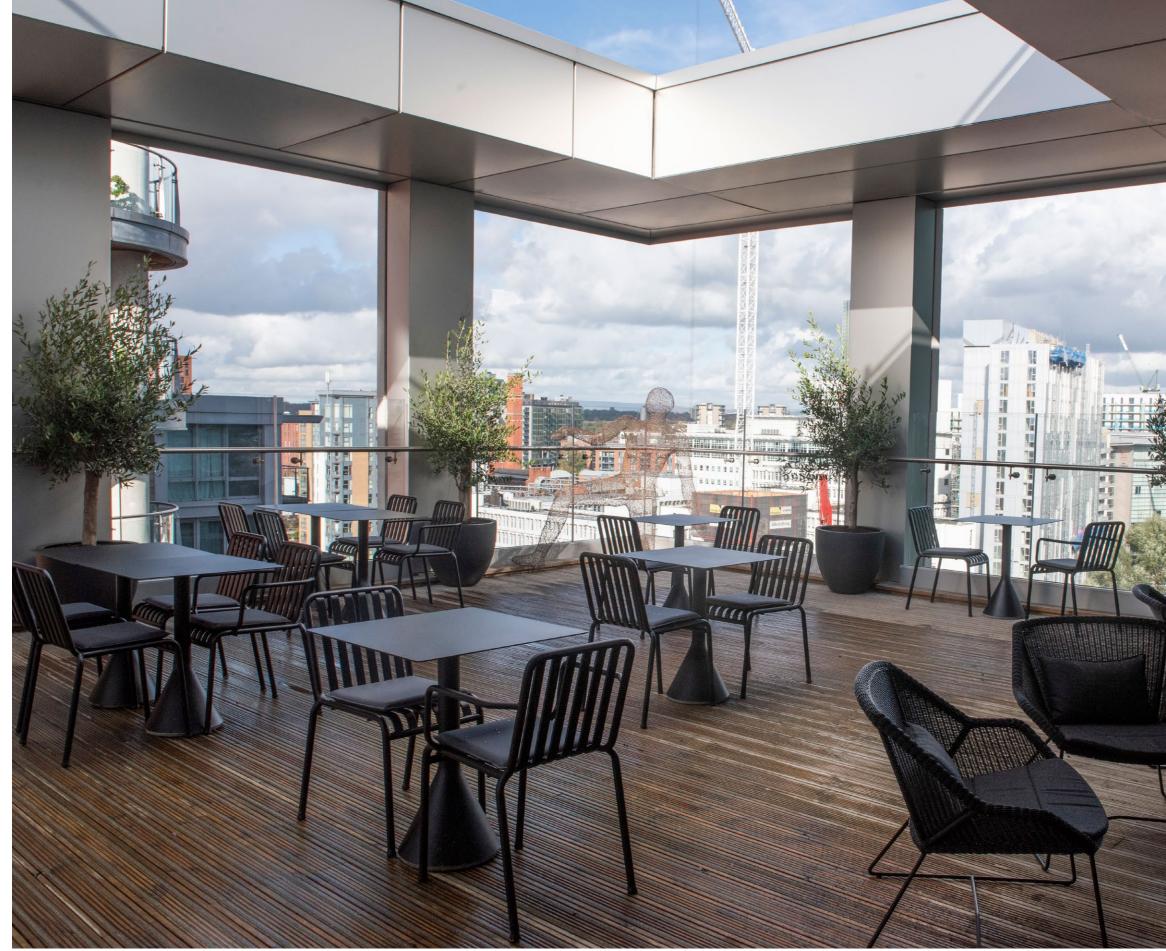

# Accommodation:

- 60 workstations (1,400 x 800mm)
- Two meeting rooms (8 person)
- External terrace (30 seats)
- Private balcony
- Kitchen
- Lounge, bar & social space
- Breakout space

# Level Seven & Mezzanine

- Total space: 9,338 sq ft
- Fully fitted workspace that can be furnished to suit your layout
- Dedicated meeting space, your own social space with garden and terrace space
- Ready for immediate occupation
- Opportunity for your own lift access

# XYZ TERRACE

XYZ BALCONY