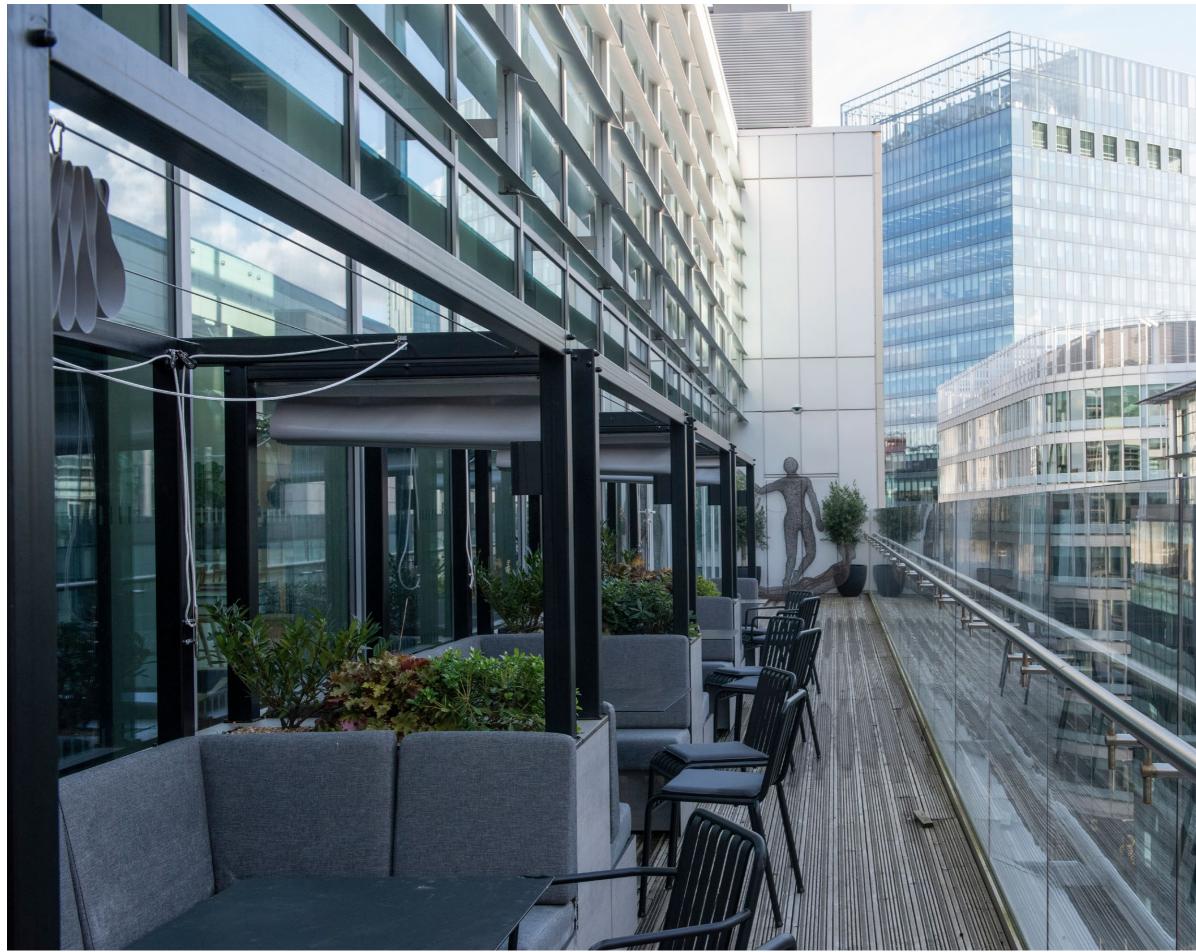

# Accommodation:

- 60 workstations (1,400 x 800mm)
- Two meeting rooms (8 person)
- External terrace (30 seats)
- Private balcony
- Kitchen
- Lounge, bar & social space
- Breakout space

# Level Seven & Mezzanine

- Total space: 9,338 sq ft
- Fully fitted workspace that can be furnished to suit your layout
- Dedicated meeting space, your own social space with garden and terrace space
- Ready for immediate occupation
- Opportunity for your own lift access

# XYZ TERRACE

XYZ BALCONY