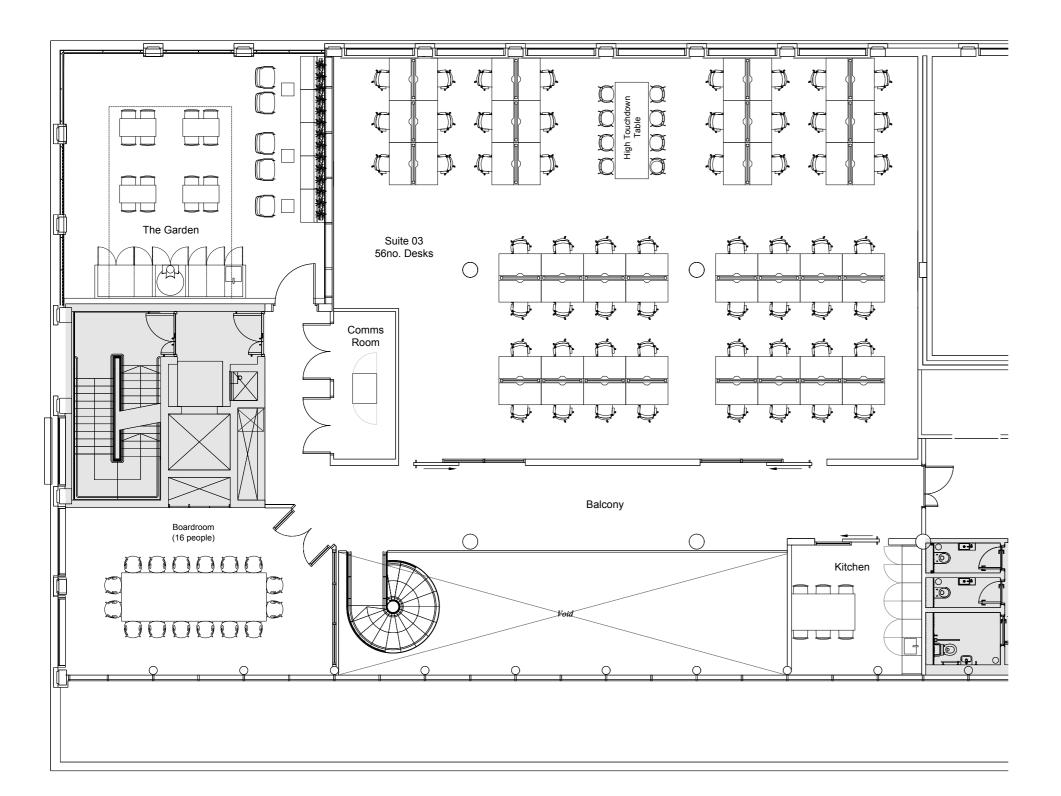

# **XYZ - Level Seven Mezzanine**

#### AREA SCHEDULE:

Workspace: 4,284 sq ft | 398 sq m

# Accommodation:

- 56 workstations (1,400 x 800mm)
- One boardroom (16 person)
- Private balcony
- Kitchen
- Social space