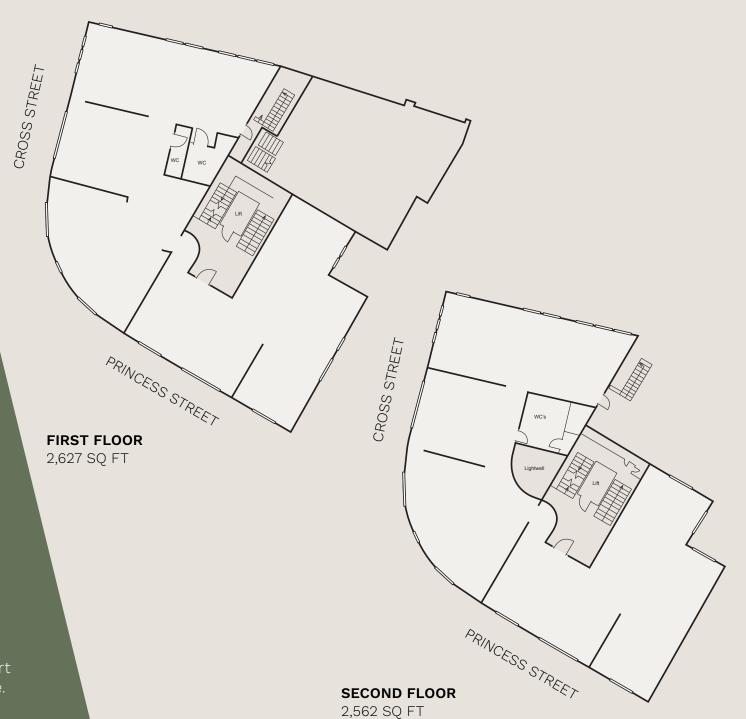

## High-quality floorplates ready for your fit-out

With an abundance of natural light and views over the new Albert Square, these empty office floors are perfect for a company looking to craft their next workspace.

The interesting floorplates with lots of character give architects and designers an ideal canvas to craft a workplace where teams want to work.

#### AVAILABLE OFFICES

**2,562 sq ft** Blank-canvas (Cat A)

**2,627 sq ft** Blank-canvas (Cat A)

Second floor

First floor

\*computer generated image of a potential fit-out\*

0**bi** ...

0161 237 1717