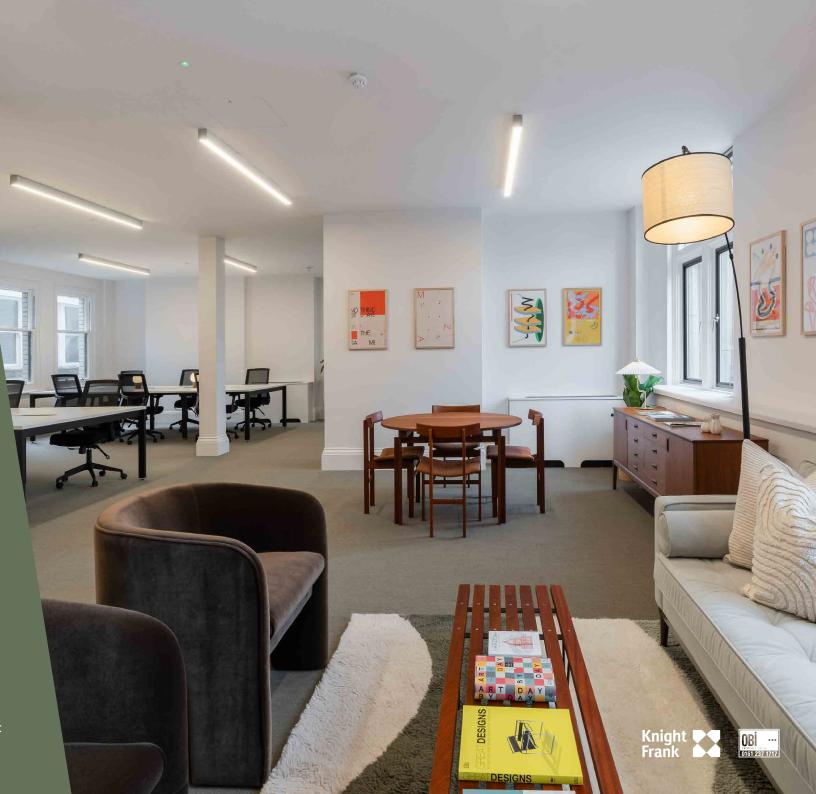

## Beautifully furnished for hybrid working

Designed to bring teams together to do their best work.

Focussed desk areas with additional meeting and collaboration spaces make for the perfect environment for your company and people to grow.

The furniture has been carefully curated to offer a luxury feel whilst creating a high-performance work environment.

#### **AVAILABLE OFFICES**

**Third floor** Fully-furnished (Cat B) 2,631 sq ft