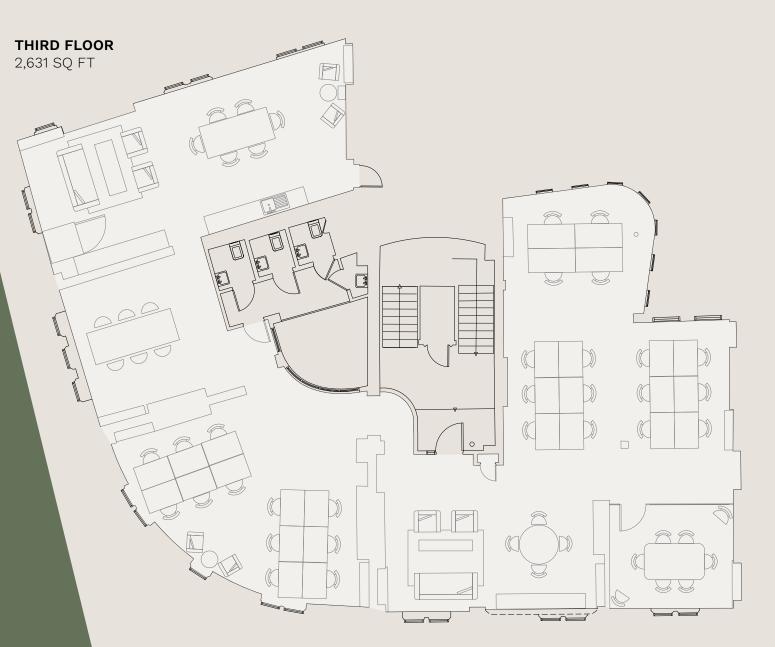

oration spaces make for the perfect environment for your company and people to grow.

The furniture has been carefully curated to offer a luxury feel whilst creating a high-performance work environment.

#### **AVAILABLE OFFICES**

**Third floor** Fully-furnished (Cat B) 2,631 sq ft





# Ready to boost your business' productivity





# Fitted and furnished to a high-quality





## Everything you need for your company to grow

28 desks

Arrival space Meeting room and phonebooth Touchdown and collab tables Kitchen and breakout area Living plants and artwork Power and data cabling Flexible WIFI solutions Heating & cooling air-con LED Lighting Lift access Fob access control system

Self-contained WC's

Need a different fit-out?

We can tailor all of our offices to work for your business.





### Outstanding connectivity and hospitality on your doorstep

Albert Square is the geographical, political and social centre of Manchester. The city's people know it, interact with it and enjoy it, and the city's transport flows through it.

### VICTORIA BUILDINGS

- METROLINK STOPS
- P NCP CAR PARKS
- ➡ TRAIN STATIONS

| COFFEE |  | LUNCH       |  | DRINKS        |  | SLEEP         |    | HEALTH            |  |               |
|--------|--|-------------|--|---------------|--|---------------|----|-------------------|--|---------------|
|        |  | BOLD STREET |  | CAFFEE GRANDE |  | FLIGHT CLUB   |    | THE ALAN          |  | F45           |
|        |  | GAILS       |  | MARAY         |  | SCHOFIELDS    |    | THE MIDLAND       |  | TRIB3         |
|        |  | 92 DEGREES  |  | WR