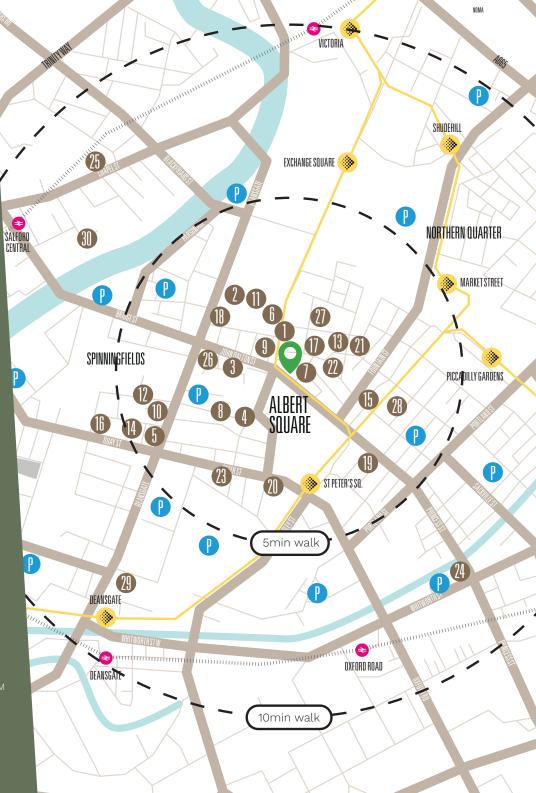

### Outstanding connectivity and hospitality on your doorstep

Albert Square is the geographical, political and social centre of Manchester. The city's people know it, interact with it and enjoy it, and the city's transport flows through it.

### VICTORIA BUILDINGS

- METROLINK STOPS
- P NCP CAR PARKS
- ➡ TRAIN STATIONS

| COFFEE |  | LUNCH       |  | DRINKS        |  | SLEEP         |    | HEALTH            |  |               |
|--------|--|-------------|--|---------------|--|---------------|----|-------------------|--|---------------|
|        |  | BOLD STREET |  | CAFFEE GRANDE |  | FLIGHT CLUB   |    | THE ALAN          |  | F45           |
|        |  | GAILS       |  | MARAY         |  | SCHOFIELDS    |    | THE MIDLAND       |  | TRIB3         |
|        |  | 92 DEGREES  |  | WRIGHT'S      |  | SALUT WINES   |    | HOTEL GOTHAM      |  | KING ST GYM   |
|        |  | DITTO       |  | HAWKSMOOR     |  | 20 STORIES    |    | KING ST TOWNHOUSE |  | LIFESTYLE GYM |
|        |  | FEDERAL     |  | FRANCO MANCA  |  | HUDSON SOCIAL | 23 | THE EDWARDIAN     |  | LIVINGWELL    |
|        |  | KNOOPS      |  | WAGAMAMAS     |  | ARCANE        |    | WHITWORTH LOCKE   |  | FORM          |