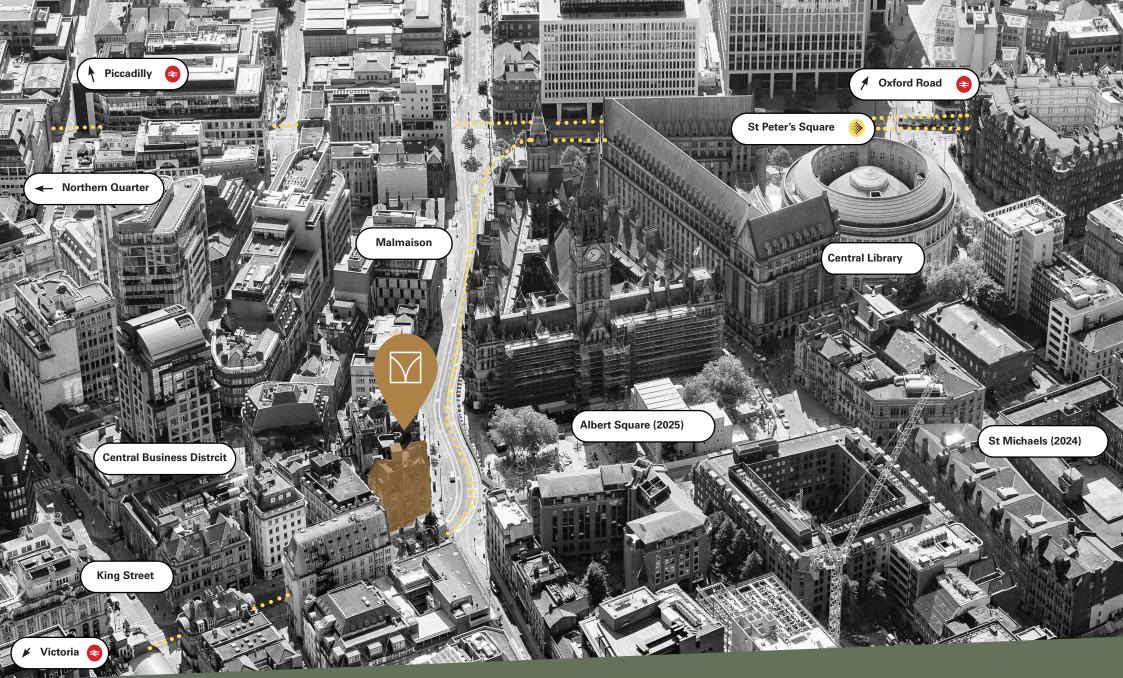

### Outstanding connectivity and hospitality on your doorstep

Albert Square is the geographical, political and social centre of Manchester. The city's people know it, interact with it and enjoy it, and the city's transport flows through it.

### VICTORIA BUILDINGS

- METROLINK STOPS
- P NCP CAR PARKS
- ➡ TRAIN STATIONS

| COFFEE |  | LUNCH       |  | DRINKS        |  | SLEEP         |    | HEALTH            |  |               |
|--------|--|-------------|--|---------------|--|---------------|----|-------------------|--|---------------|
|        |  | BOLD STREET |  | CAFFEE GRANDE |  | FLIGHT CLUB   |    | THE ALAN          |  | F45           |
|        |  | GAILS       |  | MARAY         |  | SCHOFIELDS    |    | THE MIDLAND       |  | TRIB3         |
|        |  | 92 DEGREES  |  | WRIGHT'S      |  | SALUT WINES   |    | HOTEL GOTHAM      |  | KING ST GYM   |
|        |  | DITTO       |  | HAWKSMOOR     |  | 20 STORIES    |    | KING ST TOWNHOUSE |  | LIFESTYLE GYM |
|        |  | FEDERAL     |  | FRANCO MANCA  |  | HUDSON SOCIAL | 23 | THE EDWARDIAN     |  | LIVINGWELL    |
|        |  | KNOOPS      |  | WAGAMAMAS     |  | ARCANE        |    | WHITWORTH LOCKE   |  | FORM          |