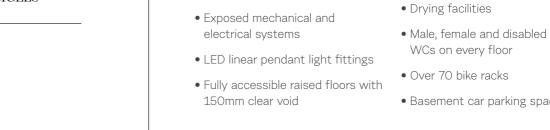

### FEATURES AND FACILITIES

- Fully remodelled reception area
- Feature atrium, maximising natural light to all floors
- Business lounge
- Three passenger lifts; one dedicated goods lift
- Wired Score rating Gold

- Ability to occupy at a population density of 1:6 sq m
- EPC Rating 'B'
- BREEAM In Use 'Very Good'
- Premium-quality male and female showers, lockers and changing facilities
- WCs on every floor
- Basement car parking spaces

### TYPICAL UPPER FLOOR

EXPRESS BUILDING 12 Ma