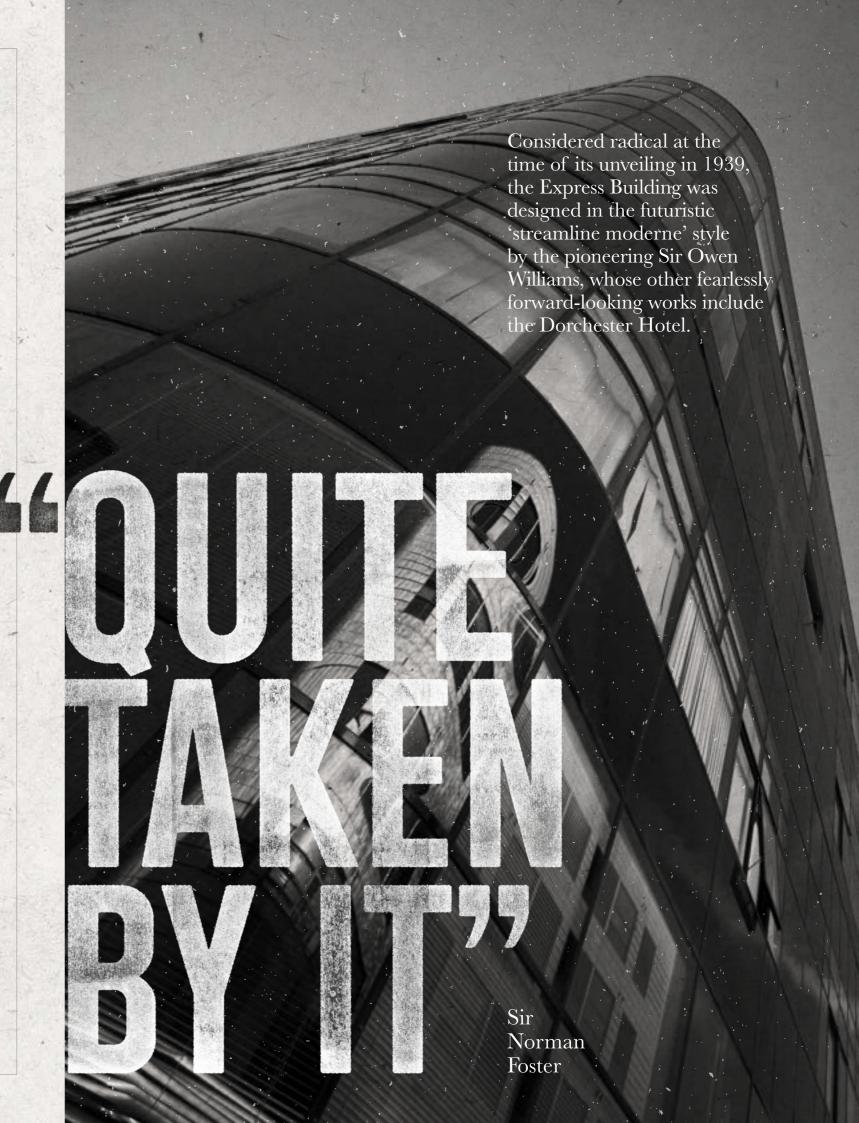

Baskerville Regular 40pt/45pt 'Iconic' is a descriptor that gets thrown around far too freely these days, but Manchester's Express Building is one of few landmarks in the city that can genuinely lay claim to the label.

Muller Regular 9pt/12pt Completed in 1939 and revered ever since by locals and architecture enthusiasts alike, this is a building that's been crying out for 21st-century rebirth; to be restored to its former glory as a workspace imbued with all the best characteristics of the city that surrounds it.