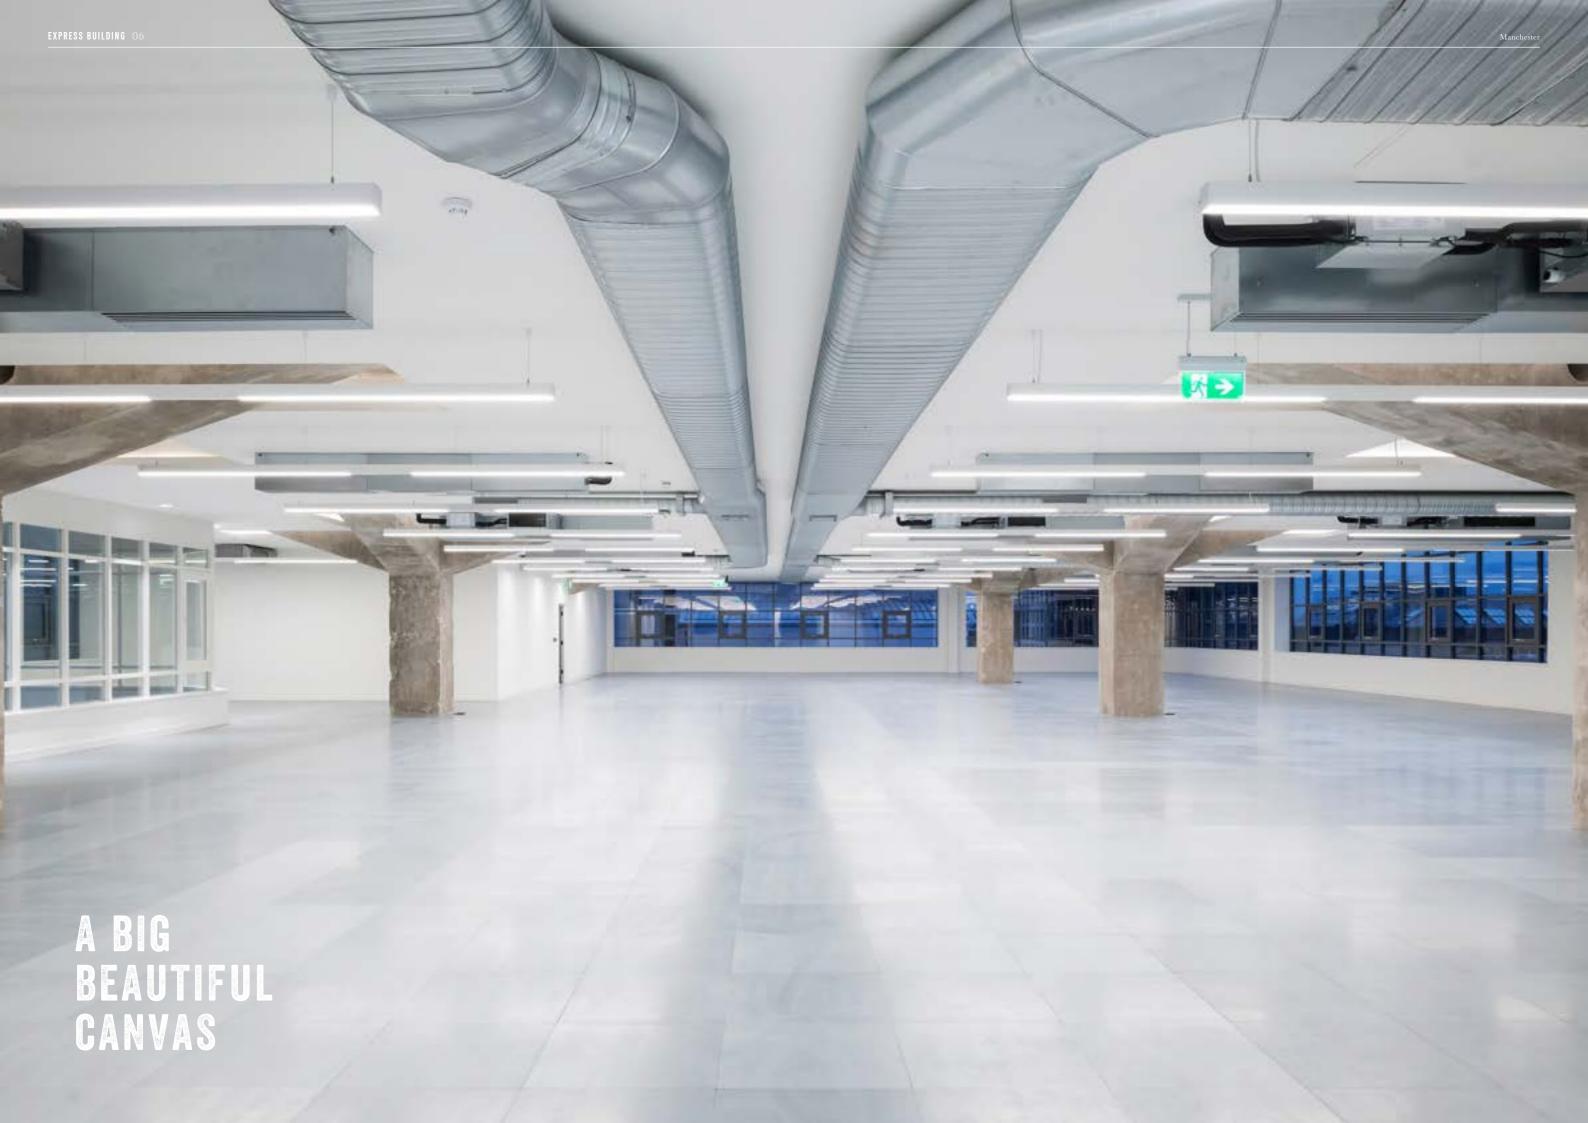

# Large, flexible and flooded with natural light. The perfect setting for shaping stories.