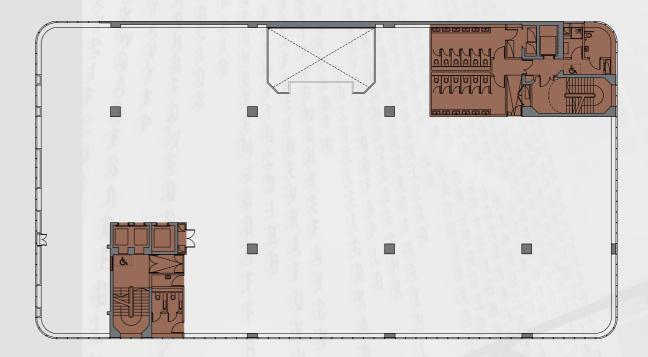

### MORE THAN A RECEPTION

This is a space in which you can meet, eat, drink, chat and collaborate.

# WELCOME TO MANCHESTER HUCKLETREE. THIS IS YOUR INVITATION TO CREATE.

Huckletree, is a workspace accelerator based at the Express Building. Providing beautifully conceived spaces, Huckletree will give occupiers of the Express building unique access to a range of facilities including podcast booths, meeting and events spaces, meditation studios, networking events and some of the best coffee in Manchester. Express Building and Huckletree is a combination like no other.