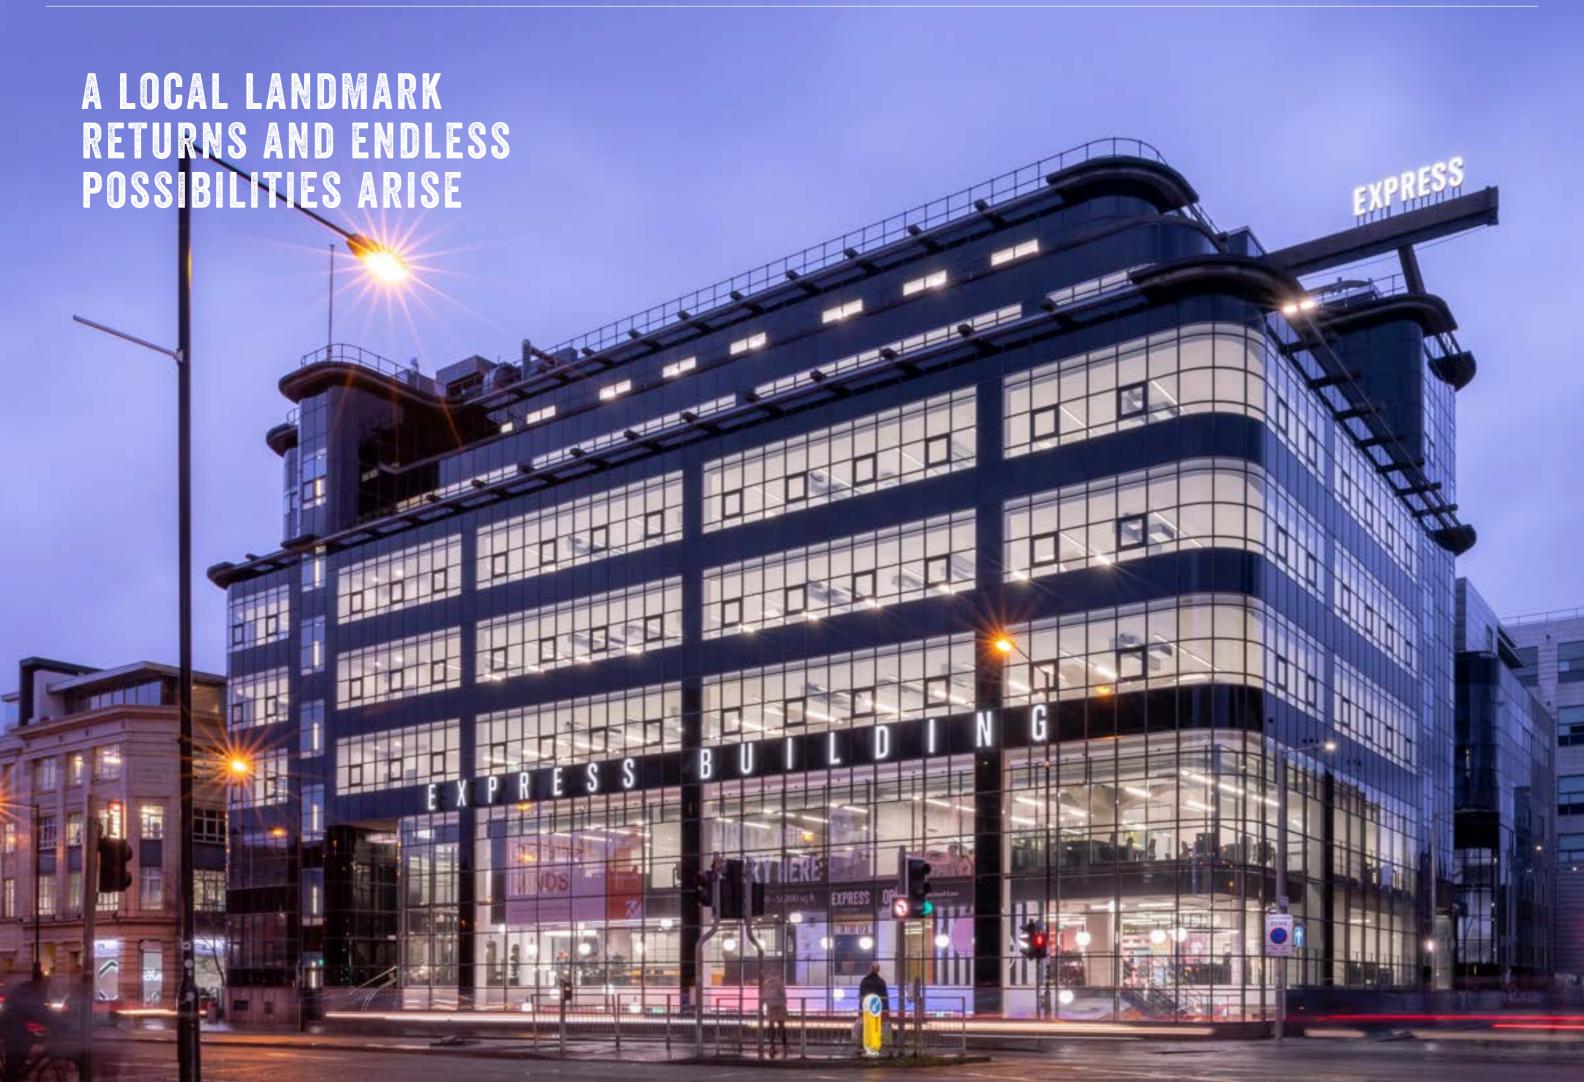

### HISTORY MEETS MODERNITY

EXPRESS BUILDING  $\mathbb{O}\mathbb{Z}$  Manchesto

### 

The Express Building offers anything and everything you could want from a modern work environment, from invaluable basement parking to a spectacular roof terrace. Away from the communal areas the design aesthetic has been kept elegantly understated, allowing your company to truly make the space its own.

Baskerville Regular 40pt/45pt 'Iconic' is a descriptor that gets thrown around far too freely these days, but Manchester's Express Building is one of few landmarks in the city that can genuinely lay claim to the label.

Muller Regular 9pt/12pt Completed in 1939 and revered ever since by locals and architecture enthusiasts alike, this is a building that's been crying out for 21st-century rebirth; to be restored to its former glory as a workspace imbued with all the best characteristics of the city that surrounds it.