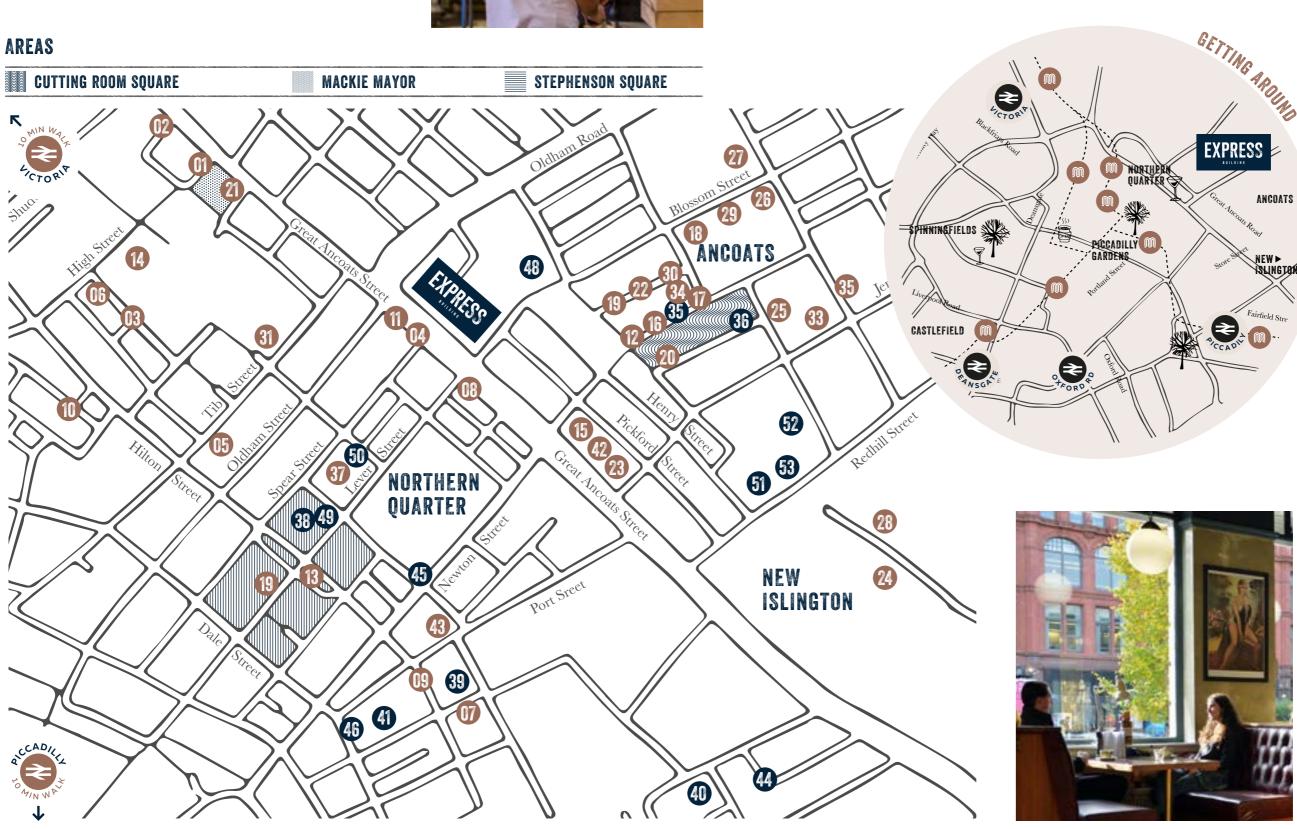

# MANGHESTER AT 113 BEST

The Northern Quarter and Ancoats has been a focal point of the Manchester's post-millennial renaissance, and its reputation as the city's 'creative quarter' is now firmly in place.

Ancoats, once the bustling epicentre of Manchester's world-beating cotton industry, has rapidly and dramatically reinvented itself as a hot-spot for culture, business and creativity.

### **GREAT ANCOATS STREET**

Great Ancoats Street is due to be transformed in to a tree lined 'Europeanstyle' boulevard with new and improved pedestrian crossings.

The bespoke apartments, the on-trend bars, the buzzed-over eateries, the feisty start-ups building game-changer apps... Ancoats is where the next phase of Manchester's spectacular 21st-century boom plays out – with the Express Building as its gleaming emblem.

## NEAR BY AMENIES

### ABOUT

- Mainline railway stations Piccadilly and Victoria are just a 10 minute walk away
- With three services per hour you can be in London in just over two hours
- The new Ordsall Chord creates a link between Victoria, Oxford Road and Piccadilly stations.

### TRAIN STATIONS

Victoria Oxford Road

Victoria

TRAINS

### FROM PICCADILLY

49 mins 47 mins 1hr 28 mins 2hr 06 mins 3hrs 19 mins

### WALKING

Salford Central Deansgate Castlefield Piccadilly

### METROLINKS

Shudehill Market Street New Islington

08 mins 10 mins 10 mins

07 mins

10 mins

23 mins

25 mins

10 mins

20 mins

Leeds Liverpool Birmingham London Glasgow

## DISCOVER OUR GIY

### HOTELS

- 1. Holiday Inn Express
- 2. Crowne Plaza
- 3. The Light Aparthotel
- 4. The City Warehouse Aparthotel

### BARS & RESTAURANTS

- 5. Matt and Phreds
- 6. Almost Famous
- 7. Tariff and Dale
- 8. Bem Brasil
- 9. Cottonopolis
- 10. Solita
- 11. The Frog and Bucket
- 12. Rudy's Neopolitan Pizza
- 13. PLY
- 14. 63 Degrees
- 15. Ancoats General Store
- 16. Seven Bro7hers
- 17. Elnecot
- 18. Mana
- 19. Foundation Coffee House
- 20. The Jayne Eyre
- 21. Mackie Mayor
- 22. Edinburgh Castle 23. Viet Shack
- 24. Pollen Bakery
- 25. Trove 26. Sugo
- 27. Blossom Street Social
- 28. Cask
- 29. Hip Hop Chip Shop
- 30. Hallè 31. Sion Shop
- 32. Gane and Grain
- 33. Erst
- 34. Second City
- 37. N-Brown
- 42. KBK
- 43. Port Street Beer House

### **OCCUPIERS**

- 35. Beehive Mill
- 36. Colony Co-work
- 38. The Hive 39. Hilton House
- 40. Ducie House
- 41. 35 Dale St
- 44. Fourways House
- 45. Ladbible **46**. BooHoo
- 47. CAD21 Limited 48. CTI Digital Limited
- 49. 5Plus Architects
- 50. Arts Council England 51. Omnisis Limited
- 52. UserZoom Limited
- 53. Street League