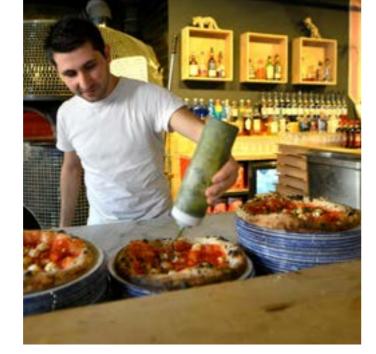

### RUDY'S NEOPOLITAN PIZZA

Additional info here Described by Manchester Evening News as one of the world's best pizza restaurants, @socialhandle Rudy's is a certified Ancoats must-visit.

Additional info here @socialhandle