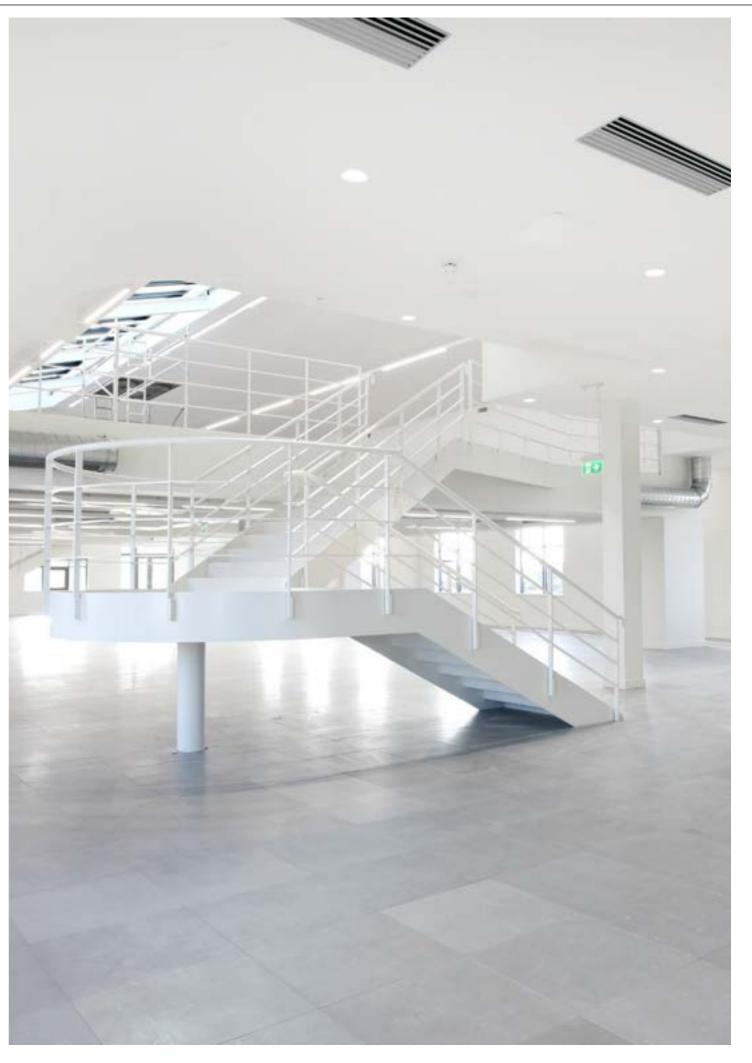

### FEATURES AND FACILITIES

- Fully remodelled reception area
- Feature atrium, maximising natural light to all floors
- Business lounge
- Three passenger lifts; one dedicated goods lift
- Wired Score rating Gold

# Large, flexible and flooded with natural light. The perfect setting for shaping stories.