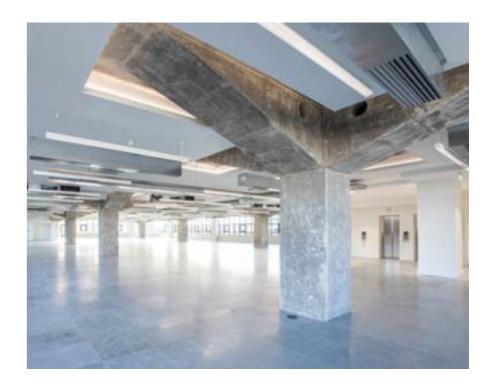

### 

The Express Building offers anything and everything you could want from a modern work environment, from invaluable basement parking to a spectacular roof terrace. Away from the communal areas the design aesthetic has been kept elegantly understated, allowing your company to truly make the space its own.

# Large, flexible and flooded with natural light. The perfect setting for shaping stories.