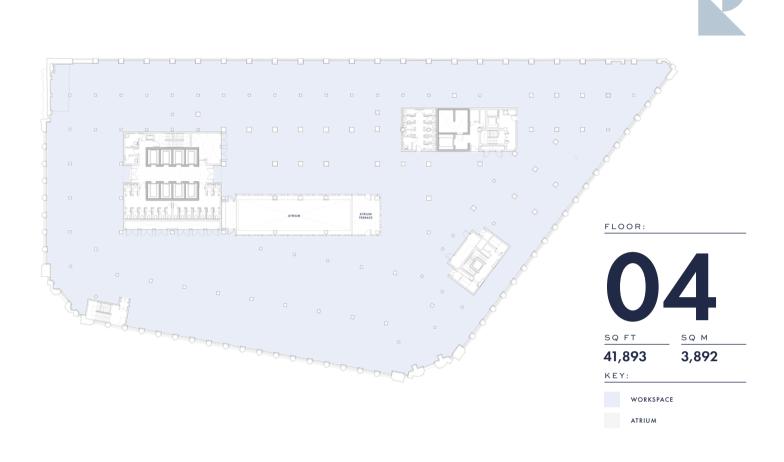

| USE               | SQ FT (NIA) | FLOOR |
|-------------------|-------------|-------|
| WORKSPACE         | 6,103       | 10    |
| WORKSPACE         | 11,237      | 09    |
| WORKSPACE         | 11,237      | 08    |
| WORKSPACE         | 24,035      | 07    |
| WORKSPACE         | 36,844      | 06    |
| WORKSPACE         | 40,978      | 05    |
| WORKSPACE         | 41,893      | 04    |
| WORKSPACE         | 42,592      | 03    |
| WORKSPACE         | 42,851      | 02    |
| WORKSPACE         | 42,915      | 01    |
|                   |             |       |
| ARCADE   RETAIL   | 36,708      | G     |
| ARCADE   WELLNESS | 39,867      | В     |
| STORAGE   PLANT   | 6,038       | SB    |
|                   |             |       |