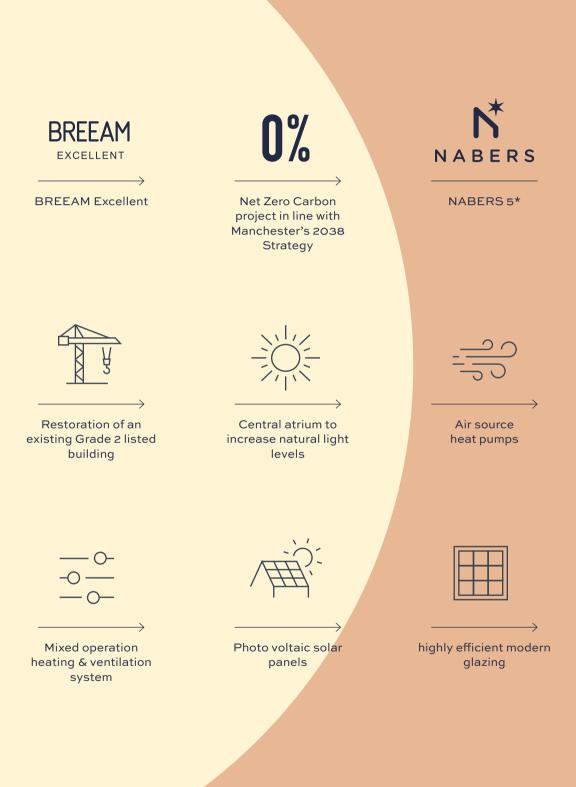

SUSTAINABILITY

Sustainability will be at the heart of Rylands. From the restoration of the existing fabric of the building to implementing new and innovative design solutions.

<u>CONTACT</u>

Rylands was built on ambition and success. To be a part of the new generation of pioneers please contact our agents.