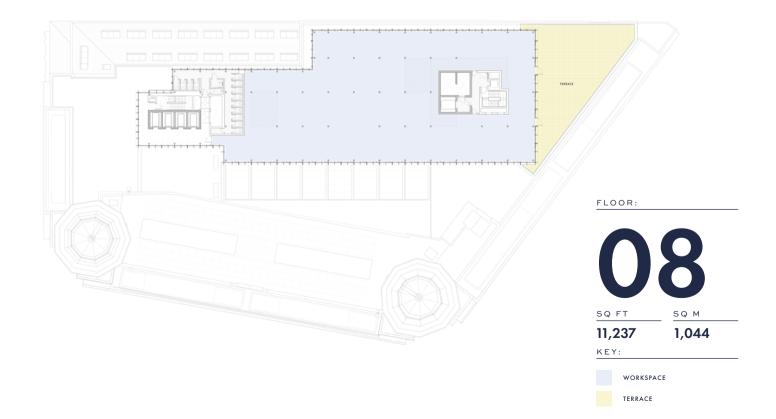

| USE               | SQ FT (NIA) | FLOOR |
|-------------------|-------------|-------|
| WORKSPACE         | 6,103       | 10    |
| WORKSPACE         | 11,237      | 09    |
| WORKSPACE         | 11,237      | 08    |
| WORKSPACE         | 24,035      | 07    |
| WORKSPACE         | 36,844      | 06    |
| WORKSPACE         | 40,978      | 05    |
| WORKSPACE         | 41,893      | 04    |
| WORKSPACE         | 42,592      | 03    |
| WORKSPACE         | 42,851      | 02    |
| WORKSPACE         | 42,915      | 01    |
|                   |             |       |
| ARCADE   RETAIL   | 36,708      | G     |
| ARCADE   WELLNESS | 39,867      | В     |
| STORAGE   PLANT   | 6,038       | SB    |
|                   |             |       |

## ROOF TERRACES

Numerous Roof terraces provide a place to relax and enjoy the views on the city and beyond.

From some of the largest floorplates in Manchester to executive suites, Rylands will offer character filled offices with all the requirements of modern workspace.