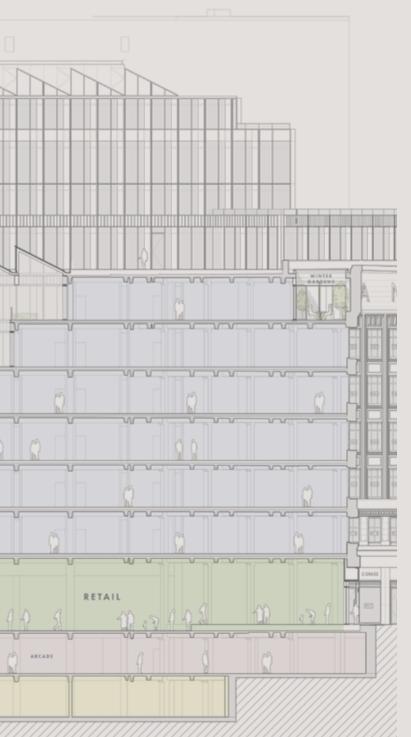

| USE               | SQ FT (NIA) | FLOOR |
|-------------------|-------------|-------|
| WORKSPACE         | 6,103       | 10    |
| WORKSPACE         | 11,237      | 09    |
| WORKSPACE         | 11,237      | 08    |
| WORKSPACE         | 24,035      | 07    |
| WORKSPACE         | 36,844      | 06    |
| WORKSPACE         | 40,978      | 05    |
| WORKSPACE         | 41,893      | 04    |
| WORKSPACE         | 42,592      | 03    |
| WORKSPACE         | 42,851      | 02    |
| WORKSPACE         | 42,915      | 01    |
|                   |             |       |
| ARCADE   RETAIL   | 36,708      | G     |
| ARCADE   WELLNESS | 39,867      | В     |
| STORAGE   PLANT   | 6,038       | SB    |
|                   |             |       |