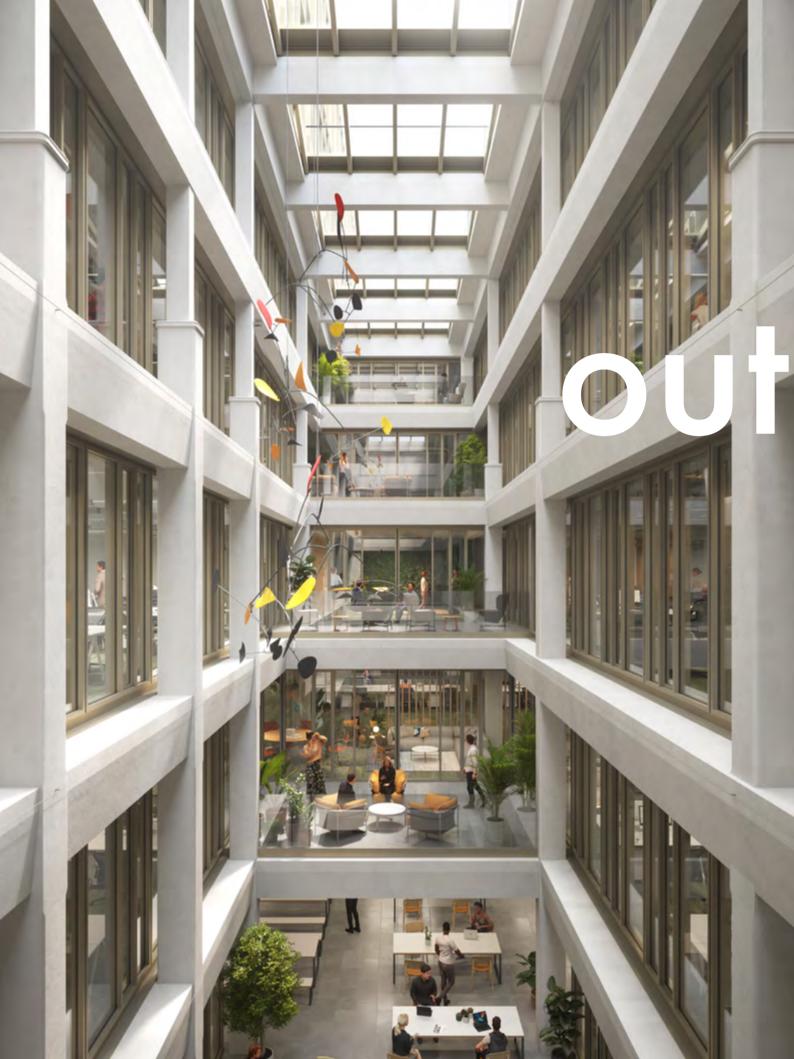

## side 4 inside

THE ATRIUM

Beyond the entrance lobby the stunning central atrium awaits and will be the heart of the building. With an abundance of natural light, the central atrium will create a sense of connection and community.