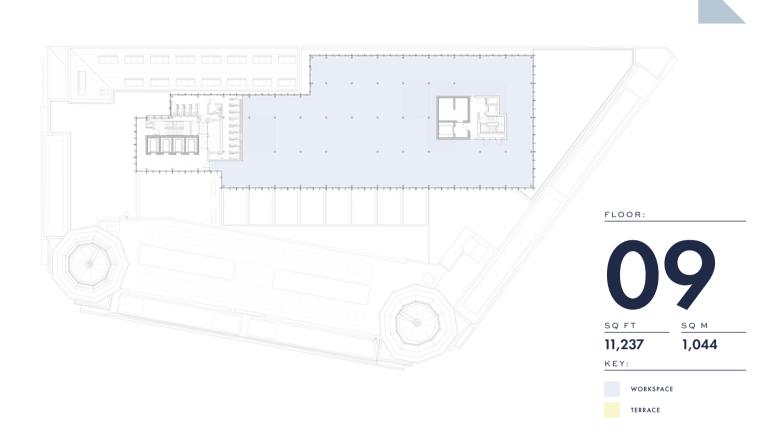

| USE               | SQ FT (NIA) | FLOOR |
|-------------------|-------------|-------|
| WORKSPACE         | 6,103       | 10    |
| WORKSPACE         | 11,237      | 09    |
| WORKSPACE         | 11,237      | 08    |
| WORKSPACE         | 24,035      | 07    |
| WORKSPACE         | 36,844      | 06    |
| WORKSPACE         | 40,978      | 05    |
| WORKSPACE         | 41,893      | 04    |
| WORKSPACE         | 42,592      | 03    |
| WORKSPACE         | 42,851      | 02    |
| WORKSPACE         | 42,915      | 01    |
|                   |             |       |
| ARCADE   RETAIL   | 36,708      | G     |
| ARCADE   WELLNESS | 39,867      | В     |
| STORAGE   PLANT   | 6,038       | SB    |
|                   |             |       |