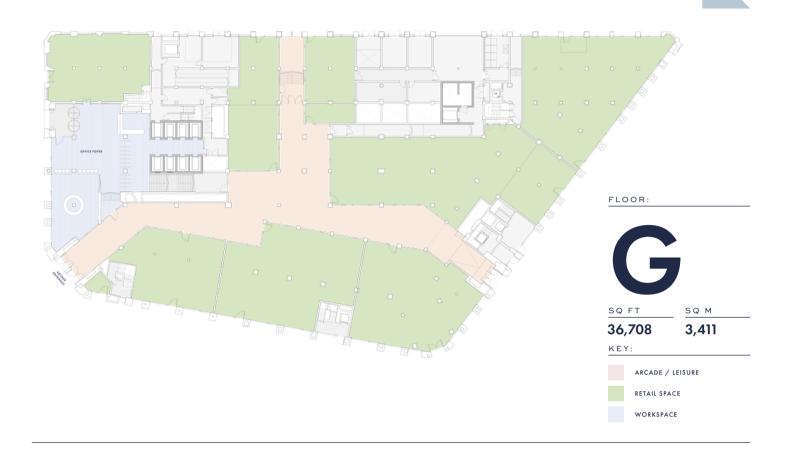

| USE               | SQ FT (NIA) | FLOOR |
|-------------------|-------------|-------|
| WORKSPACE         | 6,103       | 10    |
| WORKSPACE         | 11,237      | 09    |
| WORKSPACE         | 11,237      | 08    |
| WORKSPACE         | 24,035      | 07    |
| WORKSPACE         | 36,844      | 06    |
| WORKSPACE         | 40,978      | 05    |
| WORKSPACE         | 41,893      | 04    |
| WORKSPACE         | 42,592      | 03    |
| WORKSPACE         | 42,851      | 02    |
| WORKSPACE         | 42,915      | 01    |
|                   |             |       |
| ARCADE   RETAIL   | 36,708      | G     |
| ARCADE   WELLNESS | 39,867      | В     |
| STORAGE   PLANT   | 6,038       | SB    |
|                   |             |       |