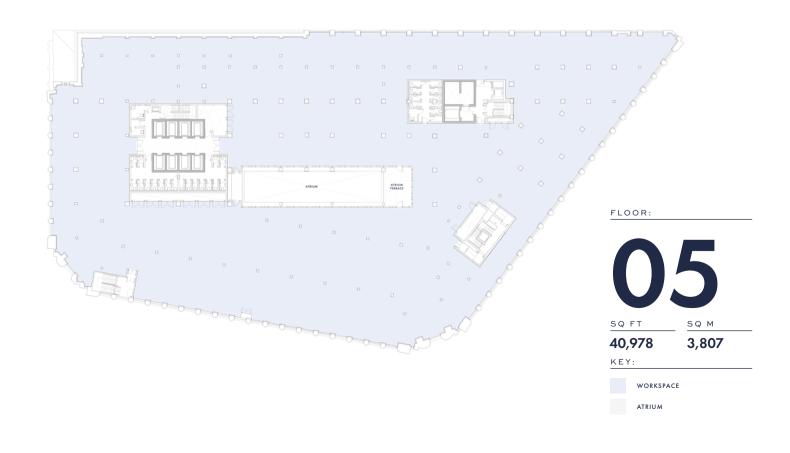

| USE               | SQ FT (NIA) | FLOOR |
|-------------------|-------------|-------|
| WORKSPACE         | 6,103       | 10    |
| WORKSPACE         | 11,237      | 09    |
| WORKSPACE         | 11,237      | 08    |
| WORKSPACE         | 24,035      | 07    |
| WORKSPACE         | 36,844      | 06    |
| WORKSPACE         | 40,978      | 05    |
| WORKSPACE         | 41,893      | 04    |
| WORKSPACE         | 42,592      | 03    |
| WORKSPACE         | 42,851      | 02    |
| WORKSPACE         | 42,915      | 01    |
|                   |             |       |
| ARCADE   RETAIL   | 36,708      | G     |
| ARCADE   WELLNESS | 39,867      | В     |
| STORAGE   PLANT   | 6,038       | SB    |
|                   |             |       |