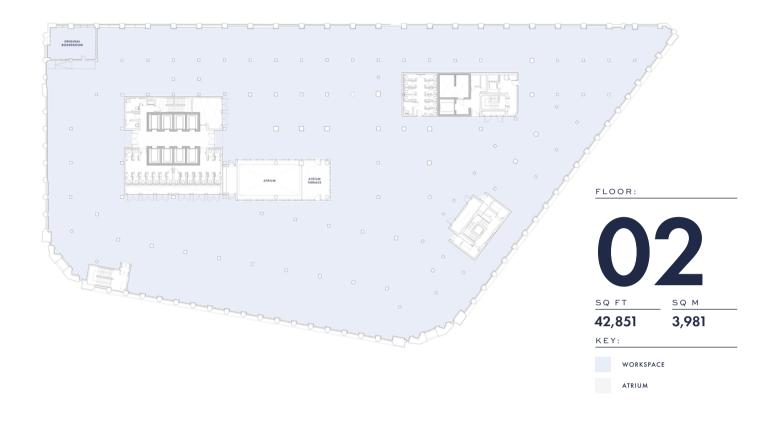

| USE               | SQ FT (NIA) | FLOOR |
|-------------------|-------------|-------|
| WORKSPACE         | 6,103       | 10    |
| WORKSPACE         | 11,237      | 09    |
| WORKSPACE         | 11,237      | 08    |
| WORKSPACE         | 24,035      | 07    |
| WORKSPACE         | 36,844      | 06    |
| WORKSPACE         | 40,978      | 05    |
| WORKSPACE         | 41,893      | 04    |
| WORKSPACE         | 42,592      | 03    |
| WORKSPACE         | 42,851      | 02    |
| WORKSPACE         | 42,915      | 01    |
|                   |             |       |
| ARCADE   RETAIL   | 36,708      | G     |
| ARCADE   WELLNESS | 39,867      | В     |
| STORAGE   PLANT   | 6,038       | SB    |
|                   |             |       |