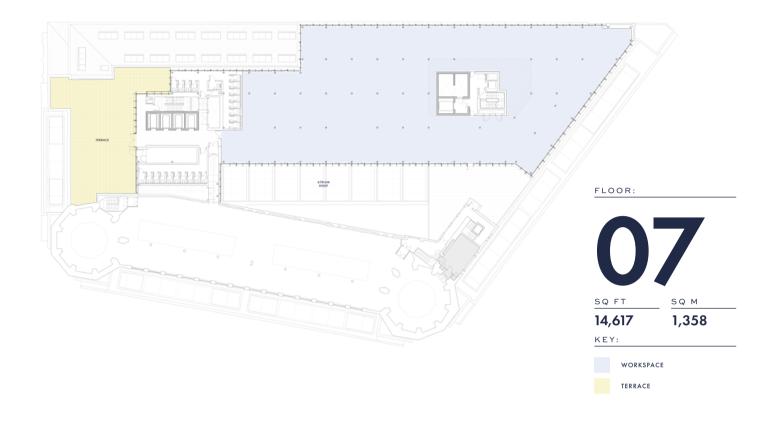

| USE               | SQ FT (NIA) | FLOOR |
|-------------------|-------------|-------|
| WORKSPACE         | 6,103       | 10    |
| WORKSPACE         | 11,237      | 09    |
| WORKSPACE         | 11,237      | 08    |
| WORKSPACE         | 24,035      | 07    |
| WORKSPACE         | 36,844      | 06    |
| WORKSPACE         | 40,978      | 05    |
| WORKSPACE         | 41,893      | 04    |
| WORKSPACE         | 42,592      | 03    |
| WORKSPACE         | 42,851      | 02    |
| WORKSPACE         | 42,915      | 01    |
|                   |             |       |
| ARCADE   RETAIL   | 36,708      | G     |
| ARCADE   WELLNESS | 39,867      | В     |
| STORAGE   PLANT   | 6,038       | SB    |
|                   |             |       |

## ROOF TERRACES

Numerous Roof terraces provide a place to relax and enjoy the views on the city and beyond.

From some of the largest floorplates in Manchester to executive suites, Rylands will offer character filled offices with all the requirements of modern workspace.