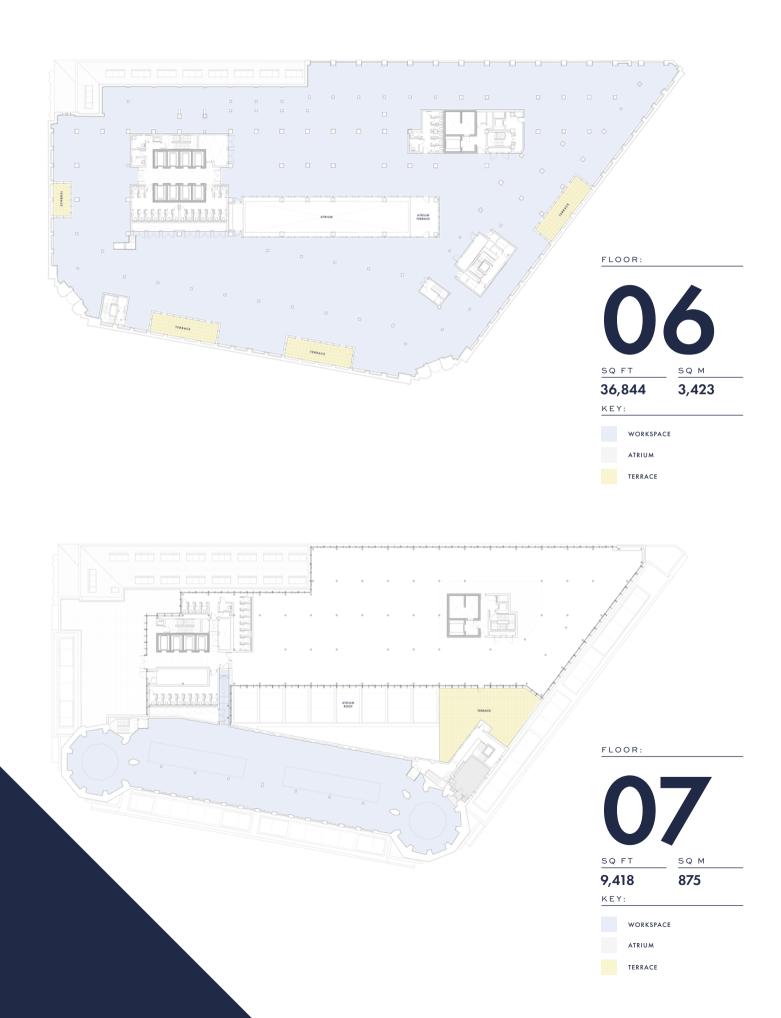

| USE               | SQ FT (NIA) | FLOOR |
|-------------------|-------------|-------|
| WORKSPACE         | 6,103       | 10    |
| WORKSPACE         | 11,237      | 09    |
| WORKSPACE         | 11,237      | 08    |
| WORKSPACE         | 24,035      | 07    |
| WORKSPACE         | 36,844      | 06    |
| WORKSPACE         | 40,978      | 05    |
| WORKSPACE         | 41,893      | 04    |
| WORKSPACE         | 42,592      | 03    |
| WORKSPACE         | 42,851      | 02    |
| WORKSPACE         | 42,915      | 01    |
|                   |             |       |
| ARCADE   RETAIL   | 36,708      | G     |
| ARCADE   WELLNESS | 39,867      | В     |
| STORAGE   PLANT   | 6,038       | SB    |
|                   |             |       |

## WINTER GARDENS

Floor 6 provides unique winter garden space to relax and connect.

## ROOF TERRACES

Numerous Roof terraces provide a place to relax and enjoy the views on the city and beyond.

From some of the largest floorplates in Manchester to executive suites, Rylands will offer character filled offices with all the requirements of modern workspace.