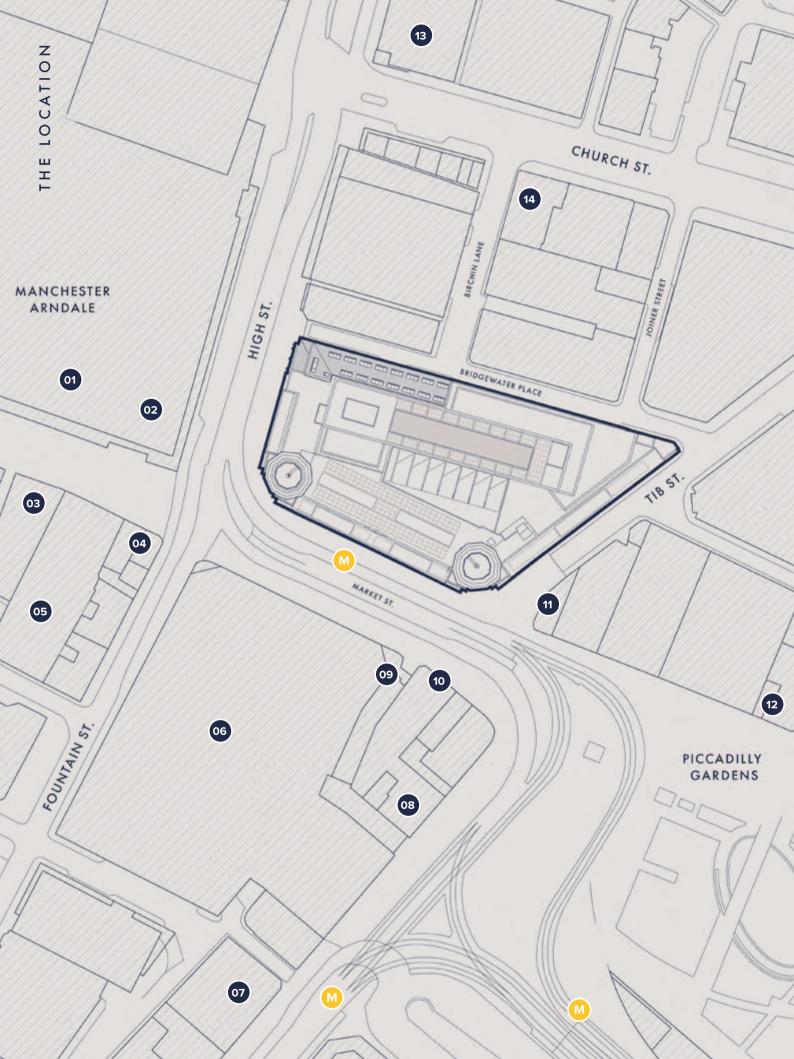

## **Restaurant**

- . Mana
- 2. The Alchemis
- Rosso
- 1 El Gato Negro
- The Bull & Rea

## Retai

- Selfridges
- 7. Market Stree
- 8. Harvey Nichols
- 9. Carhartt
- 0. Apple Store

## Leisure

- 11. PureGym
- 2. Makie Mayor Food Hal
- 3. Freight Islan
- 4. Printworks
- 5. Vue Cinema

## <u>Convinience</u>

### 6. M&S Food

- 17. Tesco Expres
- 18. Co-op
- Sainsburys Local
- D. Starbucks

## <u>Hotels</u>

- 21. Gotham Hotel
- 22. Stock Exchange
- 23. King Street Townhous
- 4. The Cow Hollow Hote
- 5. Dakota Hote

LOCATION

- Key: Uniqlo 1 **Tim Hortons** 2. 3. Barclays 4. EE Puregym 5. Primark 6. 7. Franco Manca Burger King 8. Cafe Nero 9 10. Costa Coffee Starbucks 11. 12. Five Guys Co-op 13 14. Tesco Express 15. Blackdog Ballroom 16. Affleks
  - 17. Pizza Express