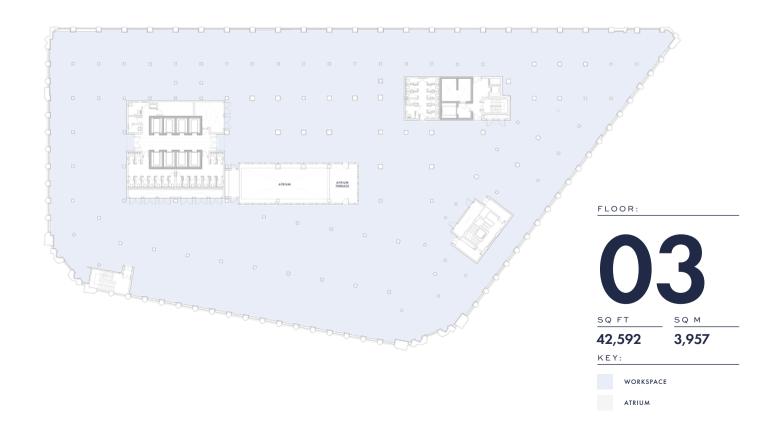

| USE               | SQ FT (NIA) | FLOOR |
|-------------------|-------------|-------|
| WORKSPACE         | 6,103       | 10    |
| WORKSPACE         | 11,237      | 09    |
| WORKSPACE         | 11,237      | 08    |
| WORKSPACE         | 24,035      | 07    |
| WORKSPACE         | 36,844      | 06    |
| WORKSPACE         | 40,978      | 05    |
| WORKSPACE         | 41,893      | 04    |
| WORKSPACE         | 42,592      | 03    |
| WORKSPACE         | 42,851      | 02    |
| WORKSPACE         | 42,915      | 01    |
|                   |             |       |
| ARCADE   RETAIL   | 36,708      | G     |
| ARCADE   WELLNESS | 39,867      | В     |
| STORAGE   PLANT   | 6,038       | SB    |
|                   |             |       |