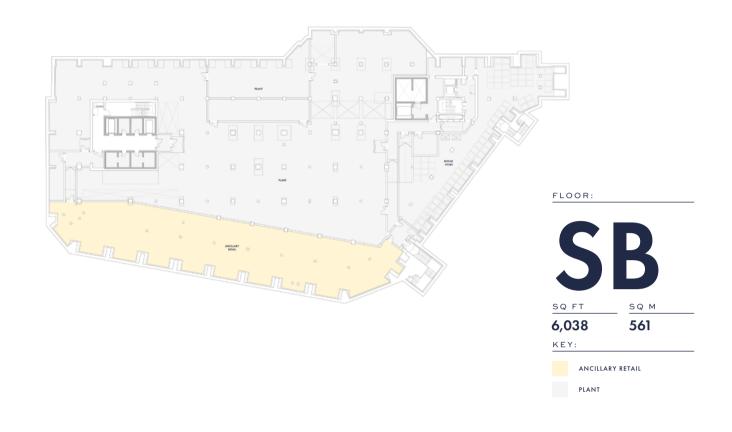

| USE               | SQ FT (NIA) | FLOOR |
|-------------------|-------------|-------|
| WORKSPACE         | 6,103       | 10    |
| WORKSPACE         | 11,237      | 09    |
| WORKSPACE         | 11,237      | 08    |
| WORKSPACE         | 24,035      | 07    |
| WORKSPACE         | 36,844      | 06    |
| WORKSPACE         | 40,978      | 05    |
| WORKSPACE         | 41,893      | 04    |
| WORKSPACE         | 42,592      | 03    |
| WORKSPACE         | 42,851      | 02    |
| WORKSPACE         | 42,915      | 01    |
|                   |             |       |
| ARCADE   RETAIL   | 36,708      | G     |
| ARCADE   WELLNESS | 39,867      | В     |
| STORAGE   PLANT   | 6,038       | SB    |
|                   |             |       |