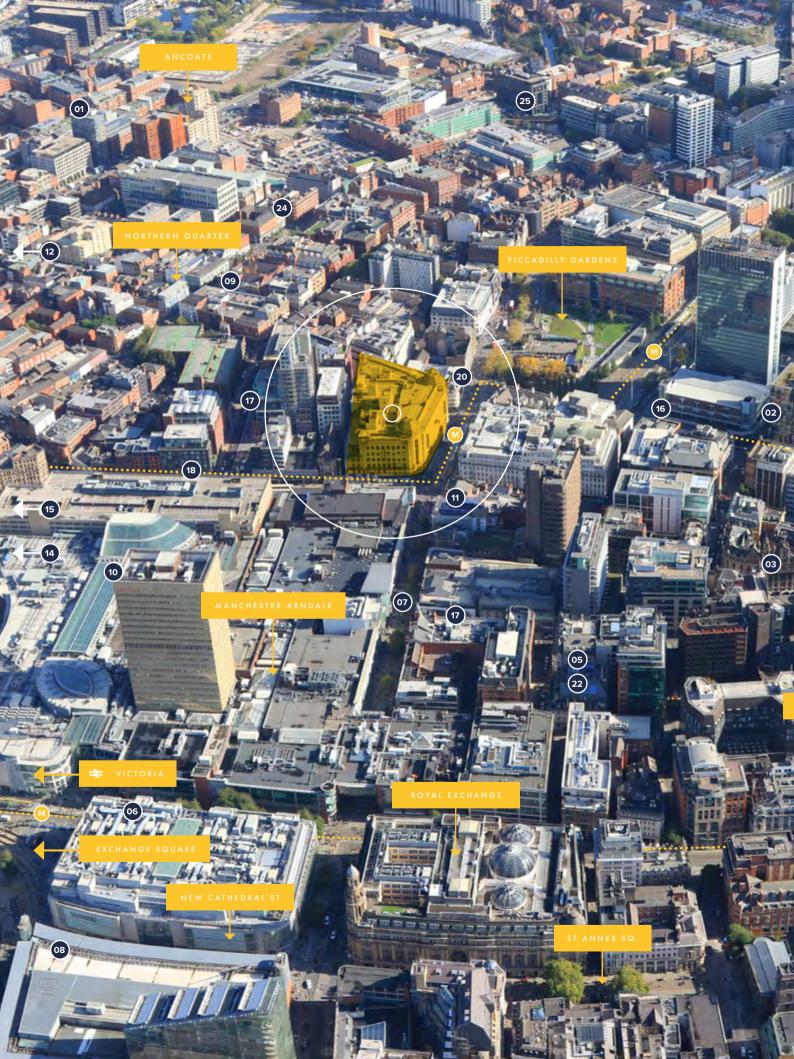

THE VISI

NDS

111111

LOCATION

ARA

The connecting piece between the districts of The Northern Quarter, Piccadilly and the central business district.

Perfectly located in the heart of Central Manchester, Rylands provides a gateway to retail, culture and commerce. Positioned directly between the central business district and the rapidly growing tech community of the Northern Quarter, Rylands will provide an unrivalled location and a stunning, authentic space.

In addition to two major Universities, Manchester continues to undergo extensive residential growth and urban regeneration to further improve this world-class city.

TÉR

tevenson

square

DILLY

Rylands is a place to connect. With Piccadilly and Victoria train stations within a short stroll and Market Street Metrolink on your doorstep, you are instantly connected to the city and beyond.

## MICRO LOCATION

15

16

OLDHAM ST.

PICCADILLY

17

Connecting the retail of Market Street, the culture and tech of the Northern Quarter and the commerce of the central business district, Rylands is set to become a central hub in the Manchester landscape.