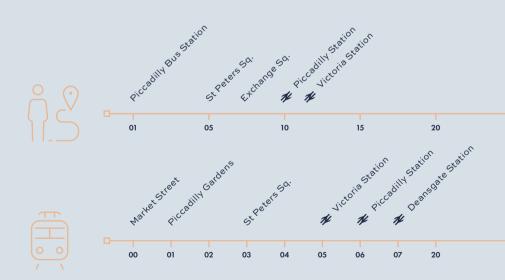

TÉR

tevenson

square

DILLY

Rylands is a place to connect. With Piccadilly and Victoria train stations within a short stroll and Market Street Metrolink on your doorstep, you are instantly connected to the city and beyond.