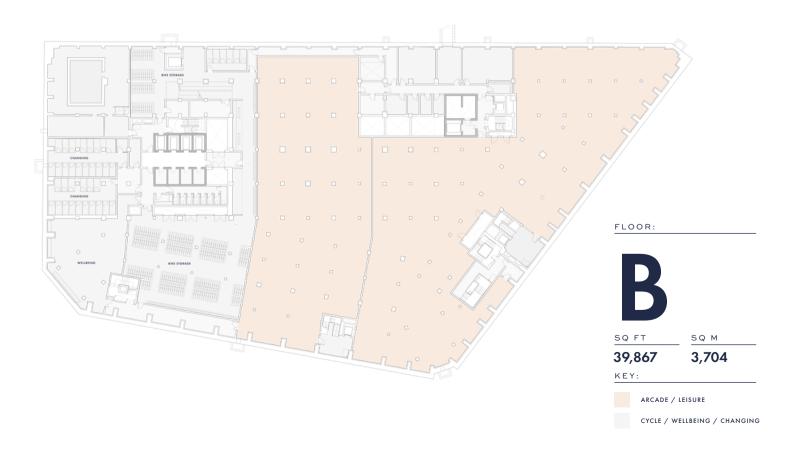

| USE               | SQ FT (NIA) | FLOOR |
|-------------------|-------------|-------|
| WORKSPACE         | 6,103       | 10    |
| WORKSPACE         | 11,237      | 09    |
| WORKSPACE         | 11,237      | 08    |
| WORKSPACE         | 24,035      | 07    |
| WORKSPACE         | 36,844      | 06    |
| WORKSPACE         | 40,978      | 05    |
| WORKSPACE         | 41,893      | 04    |
| WORKSPACE         | 42,592      | 03    |
| WORKSPACE         | 42,851      | 02    |
| WORKSPACE         | 42,915      | 01    |
|                   |             |       |
| ARCADE   RETAIL   | 36,708      | G     |
| ARCADE   WELLNESS | 39,867      | В     |
| STORAGE   PLANT   | 6,038       | SB    |
|                   |             |       |