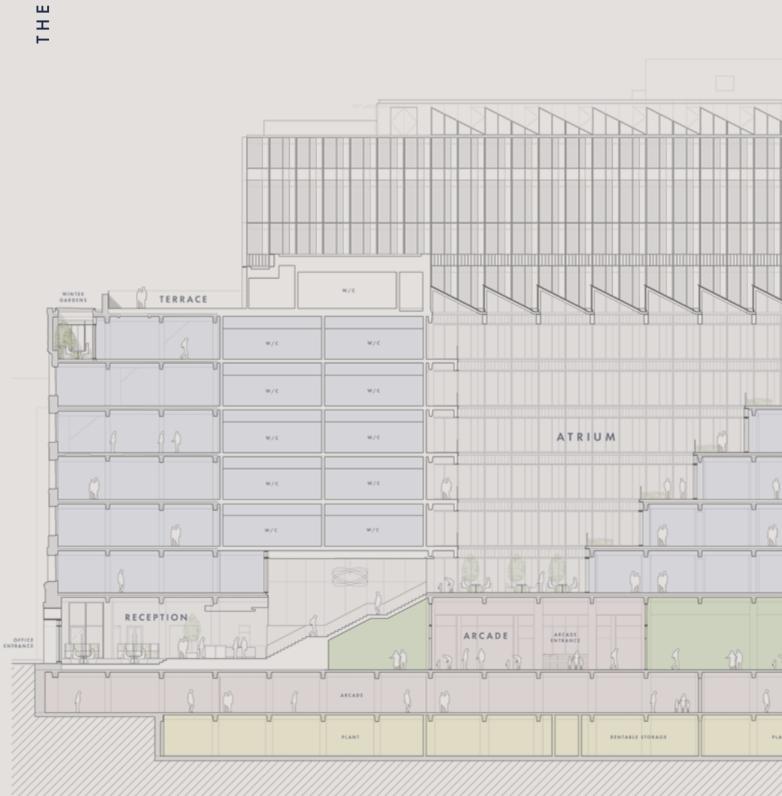

| USE               | SQ FT (NIA) | FLOOR |
|-------------------|-------------|-------|
| WORKSPACE         | 6,103       | 10    |
| WORKSPACE         | 11,237      | 09    |
| WORKSPACE         | 11,237      | 08    |
| WORKSPACE         | 24,035      | 07    |
| WORKSPACE         | 36,844      | 06    |
| WORKSPACE         | 40,978      | 05    |
| WORKSPACE         | 41,893      | 04    |
| WORKSPACE         | 42,592      | 03    |
| WORKSPACE         | 42,851      | 02    |
| WORKSPACE         | 42,915      | 01    |
|                   |             |       |
| ARCADE   RETAIL   | 36,708      | G     |
| ARCADE   WELLNESS | 39,867      | В     |
| STORAGE   PLANT   | 6,038       | SB    |
|                   |             |       |