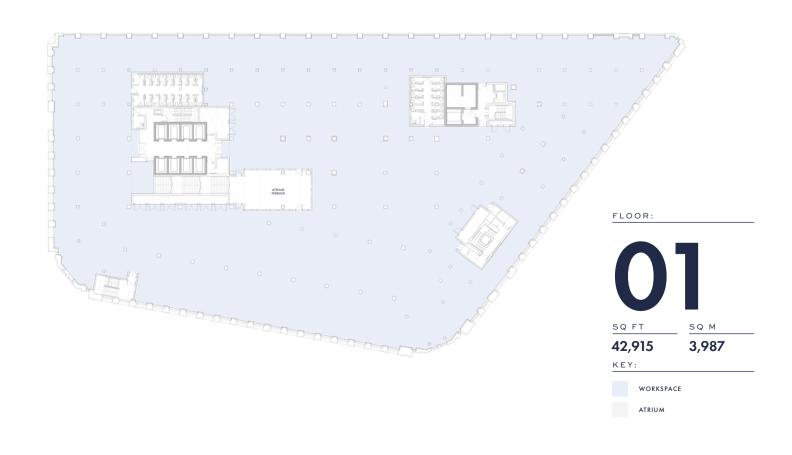

| USE               | SQ FT (NIA) | FLOOR |
|-------------------|-------------|-------|
| WORKSPACE         | 6,103       | 10    |
| WORKSPACE         | 11,237      | 09    |
| WORKSPACE         | 11,237      | 08    |
| WORKSPACE         | 24,035      | 07    |
| WORKSPACE         | 36,844      | 06    |
| WORKSPACE         | 40,978      | 05    |
| WORKSPACE         | 41,893      | 04    |
| WORKSPACE         | 42,592      | 03    |
| WORKSPACE         | 42,851      | 02    |
| WORKSPACE         | 42,915      | 01    |
|                   |             |       |
| ARCADE   RETAIL   | 36,708      | G     |
| ARCADE   WELLNESS | 39,867      | В     |
| STORAGE   PLANT   | 6,038       | SB    |
|                   |             |       |