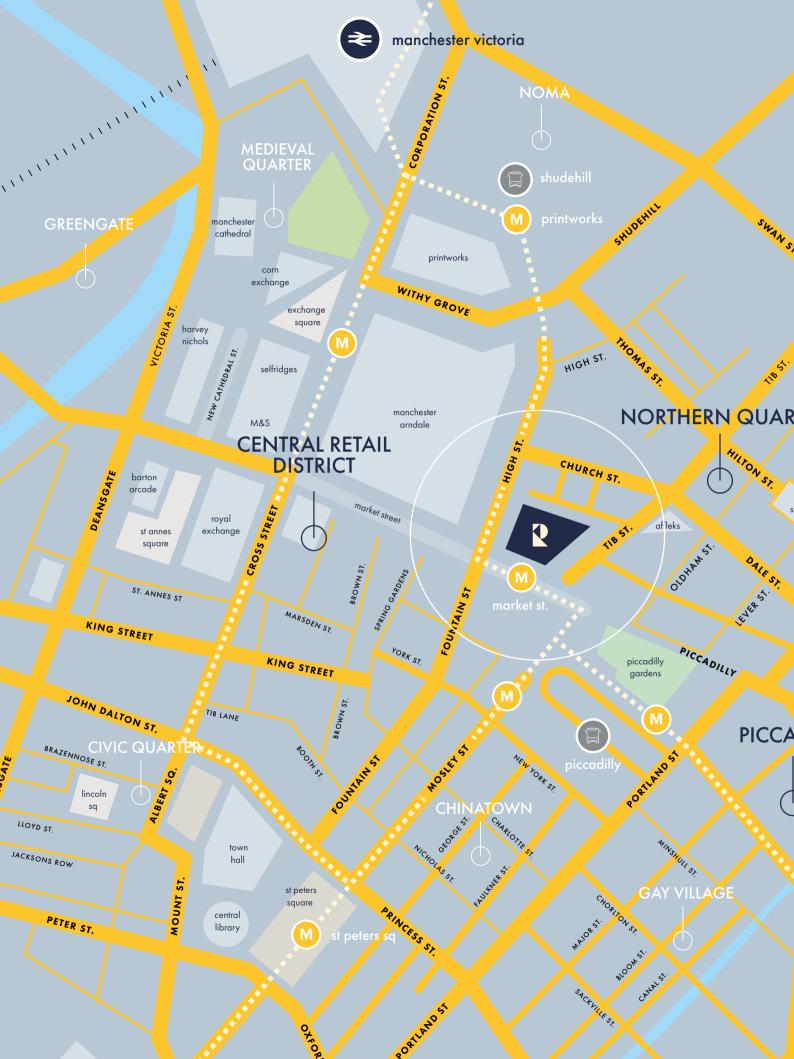

THE VISI

NDS

111111

LOCATION

ARA

The connecting piece between the districts of The Northern Quarter, Piccadilly and the central business district.

Perfectly located in the heart of Central Manchester, Rylands provides a gateway to retail, culture and commerce. Positioned directly between the central business district and the rapidly growing tech community of the Northern Quarter, Rylands will provide an unrivalled location and a stunning, authentic space.

In addition to two major Universities, Manchester continues to undergo extensive residential growth and urban regeneration to further improve this world-class city.

## connect...

## <u>CONNECTIVITY</u>

ANCOATS

PORT ST.

UCIESTREET

W piccadilly

OIDHAM ST.

LEVER ST

PORTST

TÉR

tevenson

square

DILLY

Rylands is a place to connect. With Piccadilly and Victoria train stations within a short stroll and Market Street Metrolink on your doorstep, you are instantly connected to the city and beyond.

## MICRO LOCATION

15

16

OLDHAM ST.

PICCADILLY

17

Connecting the retail of Market Street, the culture and tech of the Northern Quarter and the commerce of the central business district, Rylands is set to become a central hub in the Manchester landscape.