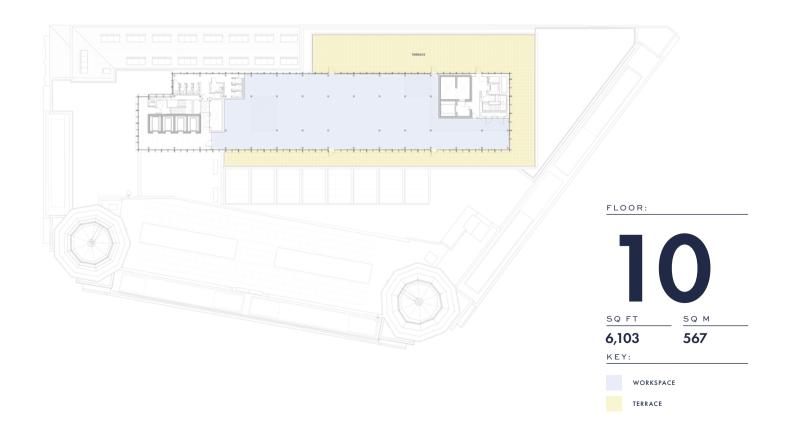

| USE               | SQ FT (NIA) | FLOOR |
|-------------------|-------------|-------|
| WORKSPACE         | 6,103       | 10    |
| WORKSPACE         | 11,237      | 09    |
| WORKSPACE         | 11,237      | 08    |
| WORKSPACE         | 24,035      | 07    |
| WORKSPACE         | 36,844      | 06    |
| WORKSPACE         | 40,978      | 05    |
| WORKSPACE         | 41,893      | 04    |
| WORKSPACE         | 42,592      | 03    |
| WORKSPACE         | 42,851      | 02    |
| WORKSPACE         | 42,915      | 01    |
|                   |             |       |
| ARCADE   RETAIL   | 36,708      | G     |
| ARCADE   WELLNESS | 39,867      | В     |
| STORAGE   PLANT   | 6,038       | SB    |
|                   |             |       |